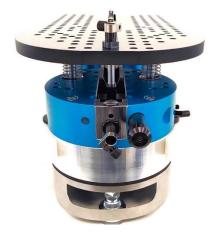

## INTRODUCING THE DIATEST DIA-COME C2-HA

The new DIA-COME C2-HA measuring table (HA = Height Adjustable) enables fast, accurate and reliable measurement of diameters at different heights! Whether inside or outside diameters, plain workpieces or gears, tapers or grooves, the simple operation means that anyone can measure quickly and accurately!

The DIA-COME C2-HA measuring table is a robust and compact unit. It is easy to operate - once set up, anyone can measure correctly and quickly!