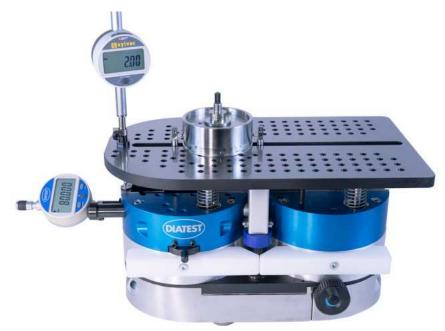

The gear manufacturing industry in particular requires measurements on several levels. Thanks to the height adjustment, this is now possible quickly and easily without changing the measuring inserts, with high positioning accuracy.

## The Stats

Repeatability: ± 2 µm Measuring range inside: 50 - 270 mm Measuring range outside: 0 - 240 mm Height adjustment: 0 - 52 mm

The measuring inserts can be calibrated using

setting masters and, for example, gauge blocks.