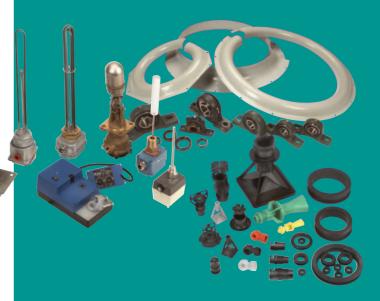

## **Spare Parts**

Tower Systems hold an extensive range of replacement parts in stock at our premises for most manufacturers and can also offer a bespoke manufacturing service. Our favourable location near the M1/M25 motorways allows both Sameday and Nextday delivery options.

Examples of the range of standard replacement parts stocked include:

- Pulleys, belts and bushings
- Pan heaters, level switches, thermostats and damper controls
- Spray nozzles and grommets
- Pan strainers
- Float valves, float balls and stilling chambers
- Air inlet rings and bearings
- Access door gaskets and lock knob assemblies
- Leak repairs and field assembly products
- Fill pack
- Drift eliminators
- Air inlet louvres
- **■** Fans