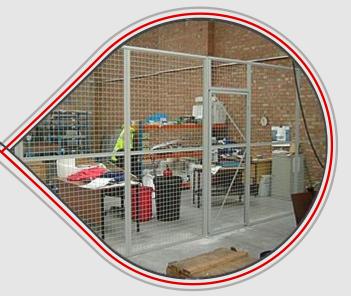

This is a low cost integrated single skin steel partition system suitable for a wide range of applications, including industrial offices, storage areas, factory dividing walls. A comprehensive range of single and double swinging doors, sliding doors and hatches are available. These can be fitted with most types of locks and latches, including interlocks.

The panels are bolted together using M8 bolts and nuts, the panels are also fixed to the floor with pan head screws and 6mm plastic plugs. Posts are used every third panel and are fixed to the floor with 12mm anchor bolts and in-fills come as 21 SWG CR4 sheet steel or 50mm x 50mm x 12SWG weld mesh.