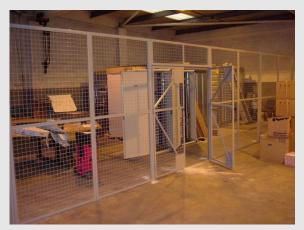

This is a low cost integrated single skin steel partition system suitable for a wide range of applications, including industrial offices, storage areas, factory dividing walls. A comprehensive range of single and double swinging doors, sliding doors and hatches are available. These can be fitted with most types of locks and latches, including interlocks.

The panels are bolted together using M8 bolts and nuts, the panels are also fixed to the floor with pan head screws and 6mm plastic plugs. Posts are used every third panel and are fixed to the floor with 12mm anchor bolts and in-fills come as 21 SWG CR4 sheet steel or 50mm x 50mm x 12SWG weld mesh.