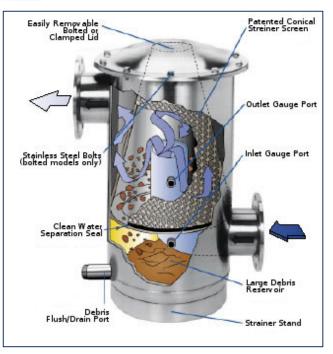

## PROFILE

**The Filter Kit** (KTF) has been designed to filter the impurities caused by the oxidation of the molds and of the connections in general. These products allow for a mechanical filtering of the entire plant. They are suitable for new plants or may be retrofitted to those already existing.

## Main features:

- High quality stainless steel
- Minimal pressure drops (less than 0,1 bar at the maximum delivery with clean filter)
- Minimal maintenance required (cleaning operations possible even when the unit is functioning)
- Space saving dimensions

The **filter kit** includes two pressure probes that may be connected to the **PMR6-G** to control the filter efficiency level. When the accumulated impurities cause a pressure delta beyond 0,5 bar an alarm will signal the need for maintenance.