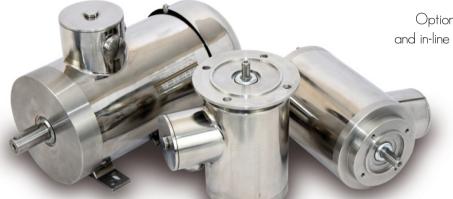

## Hose-down tolerant, clean in place

Lafert's 'Marlin' IFC metric stainless motors are smooth bodied and IP66 rated helping to ensure effective cleaning and high standards of hygiene.

Options include stainless steel worm, helical bevel and in-line gearboxes plus various drive end solutions.

Power outputs range from 0.18 to 11 kW.