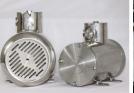

## DURABLE HYGIENIC SOLUTIONS

## Hose-down tolerant, clean in place

Lafert's 'Marlin' IFC metric stainless motors are smooth bodied and IP66 rated helping to ensure effective cleaning and high standards of hygiene.



Options include stainless steel worm, helical bevel and in-line gearboxes plus various drive end solutions.

Power outputs range from 0.18 to 11 kW.

## **© LAFERTMOTORS**

Lafert Flectric Motors Ltd. Unit 17, Orion Way, Crewe, CW1 6NG T- 01270 270022 F- motors@marlinstainless.com www.marlinstainless.com



Hose-down tolerant



TEFC & TENV



Etched motor data



Hygienic terminal box



Gearbox options