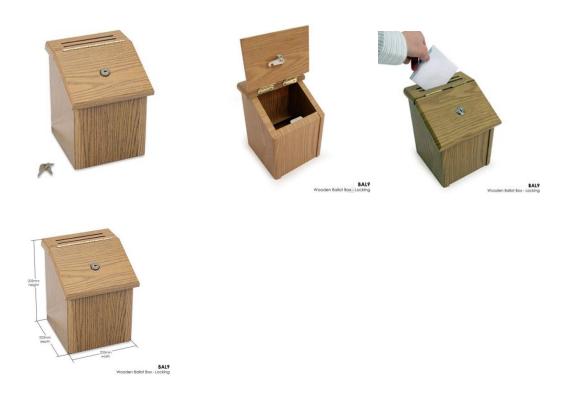

## Wooden Ballot Box with Laminate Finish Bal 9 £65.00

This wooden ballot/suggestion box is a great way of making suggestions, leaving feedback or making This is a square ballot or suggestion box which is made of durable wood with a laminated finish. The base is large at 203mm square and this gives the box great stability making it very hard to knock over.

It can hold a lot of data and is supply fully assembled, so that the lockable suggestion box can be put to use immediately, ideal if you are pressed for time. It can also be wall mounted and access to the contents is very easy. It is also lightweight despite being so durable.

Overall dimensions are 203mm by 203mm with a height of 248mm and a slot size of 140mm by 5mm.