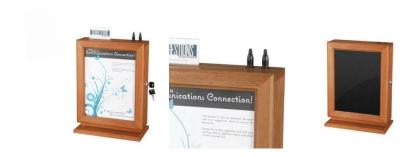

## Cherry Wood Finish Ballot Box Bal21 £84.00

This is a Cherry Wood Finish ballot or suggestion box which can be used on a desk top or wall mounted (fixings supplied). This is a very stylish ballot or suggestion box, with a clear acrylic frontage where messages for your audience can be securely displayed and easily changed over.

You can add comments or highlights as your event progresses on the blackboard on the reverse. There are also two pen holders on the top of the box so that it is easy to supply pens to your visitors or delegates when they fill in their surveys or other data.

The cheery wood ballot or suggestion box is 330mm high x 267mm wide x 146mm dee, with two slots, the small slot is 96mm wide x 13mm deep and the large slot is 146mm wide x 13mm deep