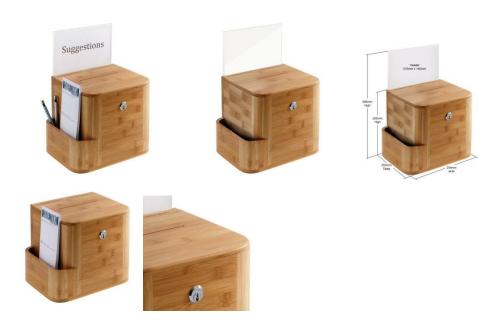

## Bamboo Wood Ballot Box Bal 23 £84.00

It is 254mm wide by 203mm deep and 356mm high, with a header of 216mm by 140mm. The slot in the bamboo ballot box is 125mm long by 6mm wide. It is supplied with wall mounting and two keys, and it can be used as a desk top unit or wall mounted, which makes it very flexible. There is also a literature holder which can be removed, and your message and graphics are clearly displayed in the header tab.

Storage for pens and papers is provided at the side of the ballot box and it is supplied ready to go.