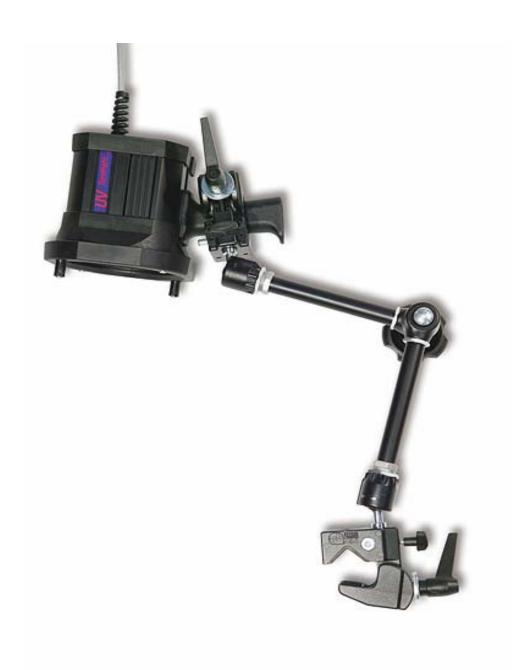

# Crime Scene Investigation with UV & WHITE Light





# Labino® UV TrAc Light



## Labino® White TrAc Light





#### Labino® UV TrAc Pack PRO





# Carrying Case





#### Friction Arm



#### Crime Scene Investigation

- Body Fluids
- Fingerprints
- Fiber & Hair
- Shoe Prints
- Fire
- Crime Scene Illumination



# **UV** Light



#### **Body Fluids**

- Semen
- Urine
- Saliva
- Sweat
- Blood



#### Semen











#### Semen











#### Semen











## Urine











#### Urine







#### Saliva











## Saliva







#### Blood







# Fingerprints











MAKES IT BRIGHT





#### Fiber







MAKES IT BRIGHT

#### Invisible Ink







## **Smart Water**





# **Narcotics**



# Amphetamine 78 %







# Cocain 87 %







# MDMA (Ecstasy)







White Light
Shoe Prints
Tire
Hair







MAKES IT BRIGHT























# **Technical Benefits**



### **Technical Specifications**

### **Factors**

### **Benefits**

Input