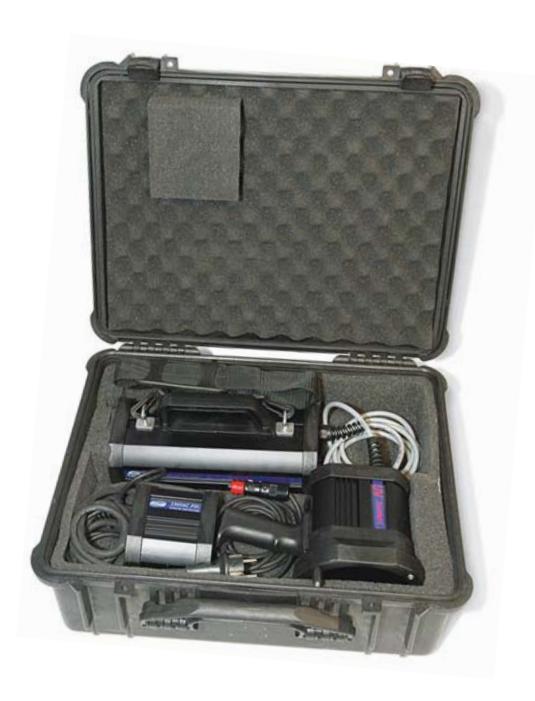

# Crime Scene Investigation with UV & WHITE Light





# Labino® UV TrAc Light



## Labino® White TrAc Light





#### Labino® UV TrAc Pack PRO





# Carrying Case





#### Friction Arm



#### Crime Scene Investigation

- Body Fluids
- Fingerprints
- Fiber & Hair
- Shoe Prints
- Fire
- Crime Scene Illumination



# **UV** Light



#### **Body Fluids**

- Semen
- Urine
- Saliva
- Sweat
- Blood



#### Semen











#### Semen











#### Semen











## Urine











#### Urine







#### Saliva











## Saliva







#### Blood







# Fingerprints











MAKES IT BRIGHT





#### Fiber







MAKES IT BRIGHT

#### Invisible Ink







## **Smart Water**





# **Narcotics**



# Amphetamine 78 %







# Cocain 87 %







# MDMA (Ecstasy)







White Light
Shoe Prints
Tire
Hair







MAKES IT BRIGHT























# **Technical Benefits**



### **Technical Specifications**

### **Factors**

##