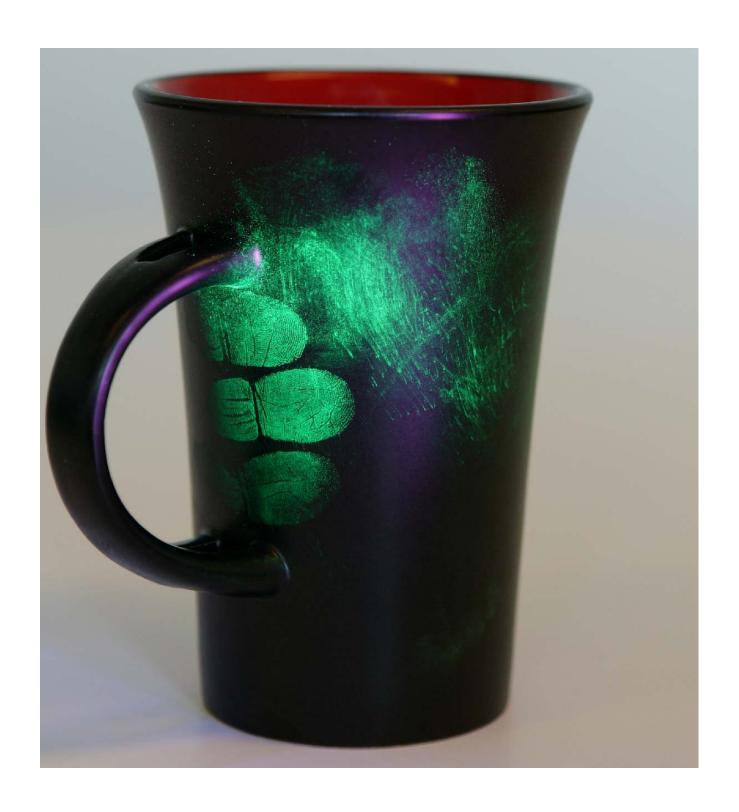

# Crime Scene Investigation with UV & WHITE Light





# Labino® UV TrAc Light



## Labino® White TrAc Light





#### Labino® UV TrAc Pack PRO





# Carrying Case





#### Friction Arm



#### Crime Scene Investigation

- Body Fluids
- Fingerprints
- Fiber & Hair
- Shoe Prints
- Fire
- Crime Scene Illumination



# **UV** Light



#### **Body Fluids**

- Semen
- Urine
- Saliva
- Sweat
- Blood



#### Semen











#### Semen











#### Semen











## Urine











#### Urine







#### Saliva











## Saliva







#### Blood







# Fingerprints











MAKES IT BRIGHT





#### Fiber







MAKES IT BRIGHT

#### Invisible Ink







## **Smart Water**





# **Narcotics**



# Amphetamine 78 %







# Cocain 87 %







# MDMA (Ecstasy)







White Light
Shoe Prints
Tire
Hair







MAKES IT BRIGHT























# **Technical Benefits**



### **Technical Specifications**

### **Factors**

### **Benefits**

Input Power 43 W Output Power 35 W Low Heat Generation Low Energy Consumption No cooling fans
Pleasant work environment
Reduces energy cost

Full power in 15 Sec

Immediate start and restart No pre-warming

Time saving

Bulb's IEC810 Test

Shockproof

High quality



### **Technical Specifications**

### **Factors**

### **Benefits**

IP 65 Classified

Dust proof
Temporary water jetting proof

High safety

Semko, CE