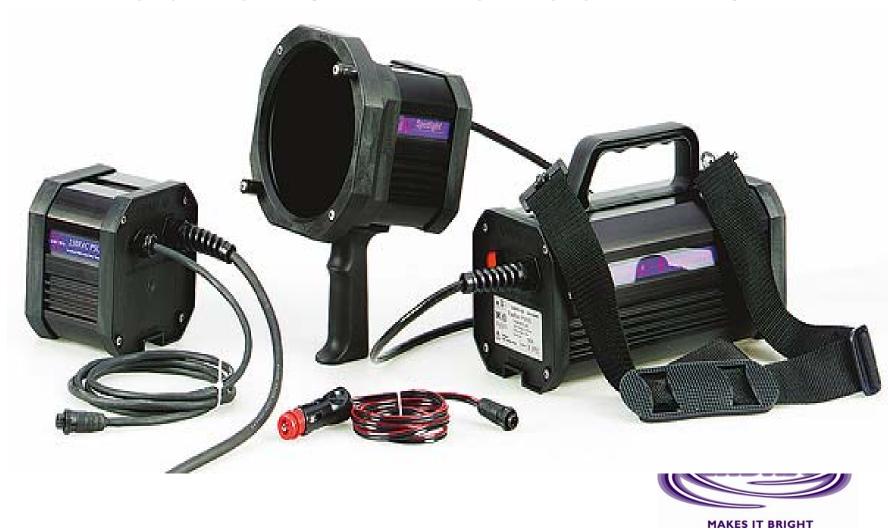

# Labino® UV TrAc Light

## Labino® White TrAc Light

#### Labino® UV TrAc Pack PRO