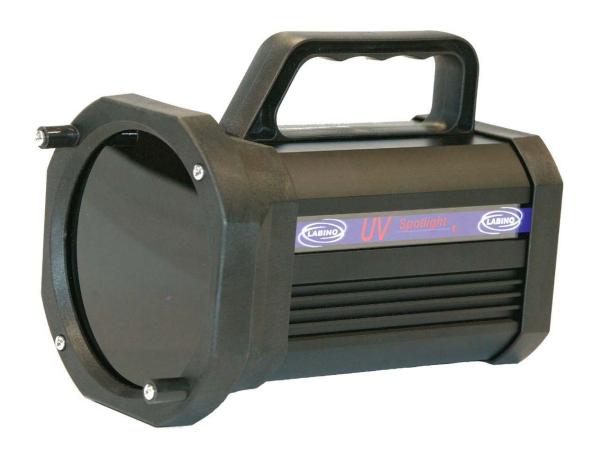

# Crime Scene Investigation with UV & WHITE Light





# Labino® UV TrAc Light



## Labino® White TrAc Light





#### Labino® UV TrAc Pack PRO





# Carrying Case





#### Friction Arm



#### Crime Scene Investigation

- Body Fluids
- Fingerprints
- Fiber & Hair
- Shoe Prints
- Fire
- Crime Scene Illumination



# **UV** Light



#### **Body Fluids**

- Semen
- Urine
- Saliva
- Sweat
- Blood



#### Semen











#### Semen











#### Semen











## Urine











#### Urine







#### Saliva











## Saliva







#### Blood







# Fingerprints











MAKES IT BRIGHT





#### Fiber







MAKES IT BRIGHT

#### Invisible Ink







## **Smart Water**





# **Narcotics**



# Amphetamine 78 %







# Cocain 87 %







# MDMA (Ecstasy)







White Light
Shoe Prints
Tire
Hair







MAKES IT BRIGHT