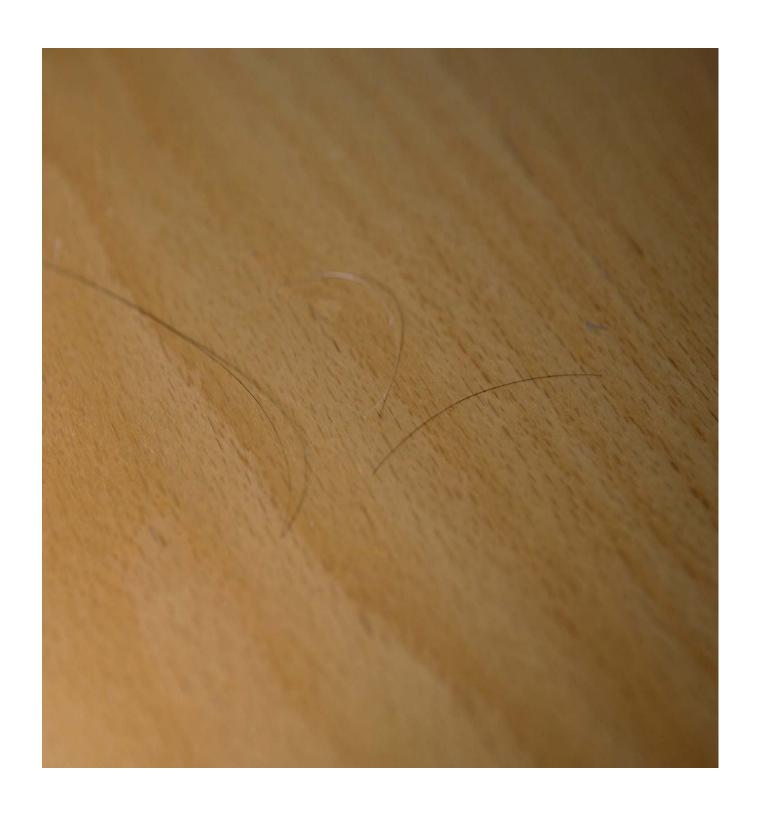

#### Crime Scene Investigation

- Body Fluids
- Fingerprints
- Fiber & Hair
- Shoe Prints
- Fire
- Crime Scene Illumination

# MDMA (Ecstasy)

White Light
Shoe Prints
Tire
Hair

MAKES IT BRIGHT