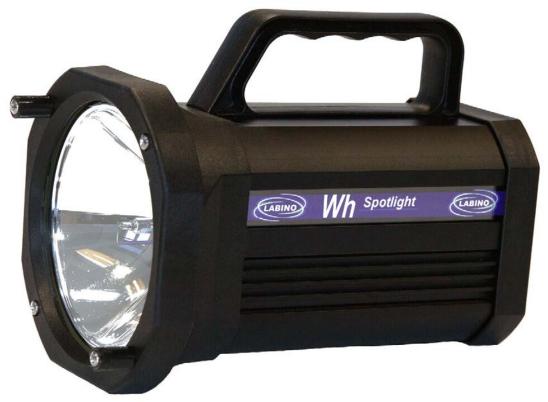

# Crime Scene Investigation with UV & WHITE Light





# Labino® UV TrAc Light



## Labino® White TrAc Light





#### Labino® UV TrAc Pack PRO





# Carrying Case





#### Friction Arm



#### Crime Scene Investigation

- Body Fluids
- Fingerprints
- Fiber & Hair
- Shoe Prints
- Fire
- Crime Scene Illumination



# **UV** Light



#### **Body Fluids**

- Semen
- Urine
- Saliva
- Sweat
- Blood



#### Semen











#### Semen











#### Semen











## Urine











#### Urine







#### Saliva











## Saliva







#### Blood







# Fingerprints











MAKES IT BRIGHT





#### Fiber







MAKES IT BRIGHT

#### Invisible Ink







## **Smart Water**





# **Narcotics**



# Amphetamine 78 %







# Cocain 87 %







# MDMA (Ecstasy)







White Light
Shoe Prints
Tire
Hair







MAKES IT BRIGHT























# **Technical Benefits**



### **Technical