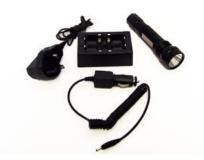

## The Vision 365 complete kit consists of:-

- 1 Vision 365 Blacklight UV torch
- 1 Battery charger
- 1 240 volt charging lead
- 1 Car charging Lead
- 1 Battery + 1 Spare (two supplied, one required to operate)