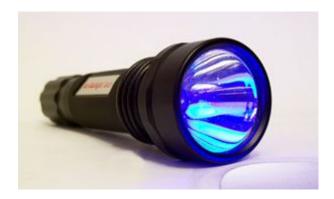

## **VISION 365 UV LED Torch**

High powered rechargeable UV Torch for NDT inspection and crime scene investigation etc.

The Black light UV torch offers a light compact, long life, high durability solution to UV inspection techniques. The high powered LED bulb gives intensity greater than 6000µw/cm² at 400mm. The battery life is approximately 6 hours enabling longer inspection periods.