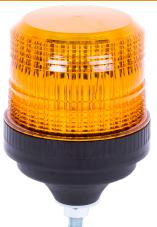

# Gamma Series Xenon Beacon

The gamma series xenon beacon provides a solution for applications where a lower intensity flash is more suited to its surroundings. Featuring a single flash pattern, polycarbonate lens and ABS base and 6 watt tube.

#### **Features and Benefits**

• High voltage transient and polarity reversal protection fitted

• Operating Temp: - 30°C to + 50°C

• Polycarbonate lens, ABS base

• Voltage: 12-24VDC