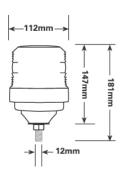

WARNING LIGHTING

DIRECTIONAL LIGHTING

LIGHTBARS

WHITE LIGHTING

REVERSING SAFET



## **BEACONS**

R10

# Gamma Series Xenon Beacon

The gamma series xenon beacon provides a solution for applications where a lower intensity flash is more suited to its surroundings. Featuring a single flash pattern, polycarbonate lens and ABS base and 6 watt tube.

#### **Models**

| PART NO. | VOLTAGE | FPM | FLASH  | MOUNT       |
|----------|---------|-----|--------|-------------|
| 468092   | 12-24   | 75  | Single | Single Bolt |

#### **Features and Benefits**

• High voltage transient and polarity reversal protection fitted

• Operating Temp: - 30°C to + 50°C

• Polycarbonate lens, ABS base

• Voltage: 12-24VDC

### **Dimensions**