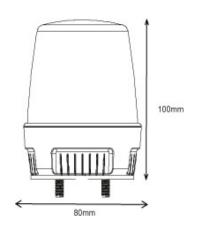

Series Xenon Beacons

The LT xenon compact beacons include a 5 watt tube, polycarbonate lens and ABS base and feature synchronous flash capability for up to 4 unit.

|     |   | ٠. |   |    |
|-----|---|----|---|----|
| M   | ^ | Ы  | Δ | lc |
| IVI | U | u  | C | 13 |

| PART NO. | VOLTAGE | FPM | FLASH  | COLOUR |
|----------|---------|-----|--------|--------|
| 31115270 | 12-24   | 75  | Single | Amber  |
| 31115170 | 12-24   | 75  | Single | Clear  |
| 31115370 | 12-24   | 75  | Single | Red    |
| 31115470 | 12-24   | 75  | Sinlge | Blue   |
| 31115570 | 12-24   | 75  | Single | Green  |

## **Features and Benefits**

- ABS Base and polycarbonate lens
- Synchronous / asynchronous flash capability
- Vibration protected circuit
- Operating temperature -30°C to +60°C

## **Dimensions**