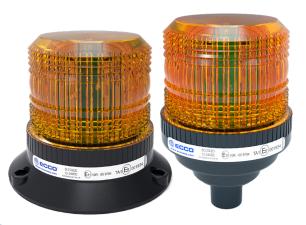

## **ECCOLED Series - Silver** R65 LED Beacons

The Silver ECCOLED R65 Beacon utilises 9 powerful LEDs, arranged to produce a 360° flash pattern with a flash rate of 125FPM for maximum visibility by combining the solid-state, maintenance free long-life nature of LED technology. This high-performance range has increased EMC, is robust and compact in a popular housing design and is available in four standard mounting options. The ECCOLED range of beacons are suitable for a variety of vehicles including applications were the UK lighting regulation Chapter 8 is a requirement\*. This range is designed to maximise resilience to excessive vibration, increase the life of the product and are backed by a three-year warranty.

| Models   |         |      |      |            |
|----------|---------|------|------|------------|
| PART NO. | VOLTAGE | LEDS | AMPS | MOUNT      |
| EB5014A  | 12-24   | 9    | 1.8  | 3 Bolt     |
| EB5015A  | 12-24   | 9    | 1.8  | 1 Bolt     |
| EB5016A  | 12-24   | 9    | 1.8  | Flexi Pole |
| EB5017A  | 12-24   | 9    | 1.8  | Magnetic   |