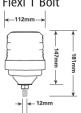

## **Dimensions**

+44 (0)113 237 5340 | sales@eccogroup.com

| Models   |         |      |      |            |
|----------|---------|------|------|------------|
| PART NO. | VOLTAGE | LEDS | AMPS | MOUNT      |
| EB5014A  | 12-24   | 9    | 1.8  | 3 Bolt     |
| EB5015A  | 12-24   | 9    | 1.8  | 1 Bolt     |
| EB5016A  | 12-24   | 9    | 1.8  | Flexi Pole |
| EB5017A  | 12-24   | 9    | 1.8  | Magnetic   |