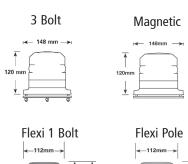

## **Dimensions**

+44 (0)113 237 5340 | sales@eccogroup.com

| Models   |         |      |      |            |
|----------|---------|------|------|------------|
| PART NO. | VOLTAGE | LEDS | AMPS | MOUNT      |
| EB5014A  | 12-24   | 9    | 1.8  | 3 Bolt     |
| EB5015A  | 12-24   | 9    | 1.8  | 1 Bolt     |
| EB5016A  | 12-24   | 9    | 1.8  | Flexi Pole |
| EB5017A  | 12-24   | 9    | 1.8  | Magnetic   |