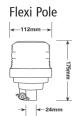

## **Dimensions**

+44 (0)113 237 5340 | sales@eccogroup.com

| Models   |         |      |      |            |
|----------|---------|------|------|------------|
| PART NO. | VOLTAGE | LEDS | AMPS | MOUNT      |
| EB5014A  | 12-24   | 9    | 1.8  | 3 Bolt     |
| EB5015A  | 12-24   | 9    | 1.8  | 1 Bolt     |
| EB5016A  | 12-24   | 9    | 1.8  | Flexi Pole |
| EB5017A  | 12-24   | 9    | 1.8  | Magnetic   |