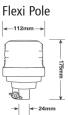

| Models   |         |      |      |            |
|----------|---------|------|------|------------|
| PART NO. | VOLTAGE | LEDS | AMPS | MOUNT      |
| EB5001A  | 12-24   | 9    | 2.2  | 3 Bolt     |
| EB5002A  | 12-24   | 9    | 2.2  | 1 Bolt     |
| EB5006A  | 12-24   | 9    | 2.2  | Flexi Pole |
| EB5004A  | 12-24   | 9    | 2.2  | Magnetic   |

## **Dimensions**

+44 (0)113 237 5340 | sales@eccogroup.com