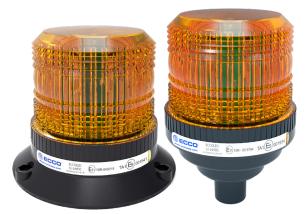

## **ECCOLED Series - Gold R65 LED Beacons**

The Gold ECCOLED R65 Beacon utilises 9 powerful LEDs, arranged to produce a 360° flash pattern by combining the solid-state, maintenance free long-life nature of LED technology. With additional features including multiple flash patterns, synchronisation, CISPR 25, Pulse 5a (load dump) protection and vigorous testing to the ECCO standard and OEM specifications. This high-performance range has increased EMC, is robust and compact in a popular housing design and is available in four standard mounting options. The ECCOLED range of beacons are suitable for a variety of vehicles including applications where the UK lighting regulation Chapter 8 is a requirement\*. This range is designed to maximise resilience to excessive vibration, increase the life of the product and are backed by a five-year warranty.

## **Features and Benefits**

- Polycarbonate lens and ABS Base
- Long life LED technology
- Operating Voltage Range 12-24
- Current Consumption: 2.2 amps @ 12V
- R65 Double flash (125FPM)
- 360° light output

- Pulse 5a (Load Dump)
- Sync Function
- Tested to OEM Specification
- CISPR 25
- Multiple Flash Patterns