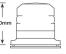

silience to excessive vibration, increase the life of the product and are backed by a five-year warranty.

| Models   |         |      |      |            |
|----------|---------|------|------|------------|
| PART NO. | VOLTAGE | LEDS | AMPS | MOUNT      |
| EB5001A  | 12-24   | 9    | 2.2  | 3 Bolt     |
| EB5002A  | 12-24   | 9    | 2.2  | 1 Bolt     |
| EB5006A  | 12-24   | 9    | 2.2  | Flexi Pole |
| EB5004A  | 12-24   | 9    | 2.2  | Magnetic   |

## **Features and Benefits**

- Polycarbonate lens and ABS Base
- Long life LED technology
- Operating Voltage Range 12-24
- Current Consumption: 2.2 amps @ 12V
- R65 Double flash (125FPM)
- 360° light output

- Pulse 5a (Load Dump)
- Sync Function
- Tested to OEM Specification
- CISPR 25
- Multiple Flash Patterns

## **Dimensions**













+44 (0)113 237 5340 | sales@eccogroup.com