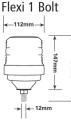

| Models   |         |      |      |            |
|----------|---------|------|------|------------|
| PART NO. | VOLTAGE | LEDS | AMPS | MOUNT      |
| EB5001A  | 12-24   | 9    | 2.2  | 3 Bolt     |
| EB5002A  | 12-24   | 9    | 2.2  | 1 Bolt     |
| EB5006A  | 12-24   | 9    | 2.2  | Flexi Pole |
| EB5004A  | 12-24   | 9    | 2.2  | Magnetic   |

## **Dimensions**

+44 (0)113 237 5340 | sales@eccogroup.com