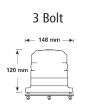

| Models   |         |      |      |            |
|----------|---------|------|------|------------|
| PART NO. | VOLTAGE | LEDS | AMPS | MOUNT      |
| EB5001A  | 12-24   | 9    | 2.2  | 3 Bolt     |
| EB5002A  | 12-24   | 9    | 2.2  | 1 Bolt     |
| EB5006A  | 12-24   | 9    | 2.2  | Flexi Pole |
| EB5004A  | 12-24   | 9    | 2.2  | Magnetic   |

## **Dimensions**

+44 (0)113 237 5340 | sales@eccogroup.com