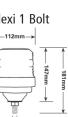

| Models   |         |      |      |            |
|----------|---------|------|------|------------|
| PART NO. | VOLTAGE | LEDS | AMPS | MOUNT      |
| EB5001A  | 12-24   | 9    | 2.2  | 3 Bolt     |
| EB5002A  | 12-24   | 9    | 2.2  | 1 Bolt     |
| EB5006A  | 12-24   | 9    | 2.2  | Flexi Pole |
| EB5004A  | 12-24   | 9    | 2.2  | Magnetic   |

## **Dimensions**

+44 (0)113 237 5340 | sales@eccogroup.com