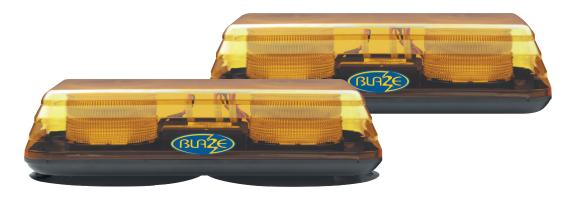

## Blaze II Series Xenon Minibar

The Blaze II series features a high visibility ribbed lens and modern low profile design at a heigh of 110mm. This is available in 3 different mounting options; 2 Bolt, 1 Bolt and Magnetic.

## **Features and Benefits**

- High visibility ribbed lens
- 3 mount options: 1 bolt, 2 bolt, magnetic
- Dual Voltage: 12/24V
- Polycarbonate moulded base and lens

+44 (0)113 237 5340 | sales@eccogroup.com