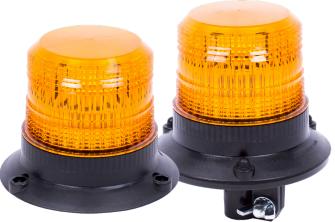

## Alpha Series Xenon Beacons

The Alpha Series xenon beacons provide a solution for applications where a lower intensity flash is more suited to its surroundings. Featuring a single flash pattern, polycarbonate lens and ABS base and 2 watt tube.

| Models   |         |     |        |          |
|----------|---------|-----|--------|----------|
| PART NO. | VOLTAGE | FPM | FLASH  | MOUNT    |
| 420012   | 12-24   | 75  | Single | 3 Bolt   |
| 420022   | 12-24   | 75  | Single | 1 Bolt   |
| 420002   | 12-24   | 75  | Single | DIN Pole |
| 420042   | 12-24   | 75  | Single | Magnetic |