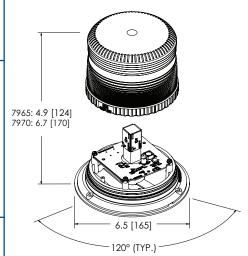

# **7965 & 7970 Series**LED Beacon

The 7965 & 7970 Series beacons combines all the major benefits of the latest LED technology with a traditional, strobe style housing at a price point comparable to a strobe. Available in either 5" or 7" height profiles, the 7965 & 7970 is suitable for a wide range of applications where a high-intensity SAE Class I & II light is required.

#### **Models**

| PART NO. | VOLTAGE | AMPS | PROFILE | COLOUR | MOUNT                 |
|----------|---------|------|---------|--------|-----------------------|
| 7965A    | 12-24   | 3.6  | 5"      | Amber  | 3 Bolt Flange/1" Pipe |
| 7965A-VM | 12-24   | 3.6  | 5"      | Amber  | Vacuum Magnet         |
| 7970A    | 12-24   | 3.6  | 7"      | Amber  | 3 Bolt Flange/1" Pipe |
| 7970A-VM | 12-24   | 3.6  | 7"      | Amber  | Vacuum Magnet         |