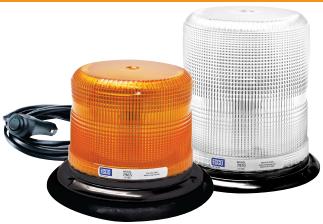

# **7965 & 7970 Series**LED Beacon

The 7965 & 7970 Series beacons combines all the major benefits of the latest LED technology with a traditional, strobe style housing at a price point comparable to a strobe. Available in either 5" or 7" height profiles, the 7965 & 7970 is suitable for a wide range of applications where a high-intensity SAE Class I & II light is required.

#### **Models**

| PART NO. | VOLTAGE | AMPS | PROFILE | COLOUR | MOUNT                 |
|----------|---------|------|---------|--------|-----------------------|
| 7965A    | 12-24   | 3.6  | 5"      | Amber  | 3 Bolt Flange/1" Pipe |
| 7965A-VM | 12-24   | 3.6  | 5"      | Amber  | Vacuum Magnet         |
| 7970A    | 12-24   | 3.6  | 7"      | Amber  | 3 Bolt Flange/1" Pipe |
| 7970A-VM | 12-24   | 3.6  | 7"      | Amber  | Vacuum Magnet         |