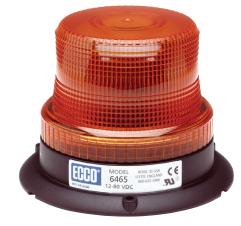

## 6465 Series LED Beacon

ECCO's maintenance free 6465 Series LED Beacon features a Pulse8 flash pattern, producing a warning signal that is ideal for industrial-type applications. The long, maintenance-free service life of LED technology make this a perfect replacement solution for existing strobe beacons. This cost-effective light features a wide 12-80V operating range that also makes it ideal for use on electrically-powered vehicles and equipment.

| Models   |         |      |           |               |  |
|----------|---------|------|-----------|---------------|--|
| Part No. | VOLTAGE | AMPS | FPM       | MOUNT         |  |
| 6465X    | 12-80   | 1.9  | 85 Pulse8 | 3 Bolt Flange |  |