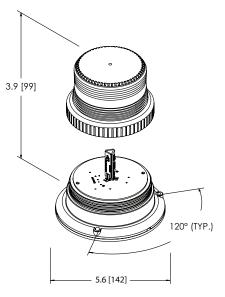

| Models   |         |      |           |               |  |
|----------|---------|------|-----------|---------------|--|
| Part No. | VOLTAGE | AMPS | FPM       | MOUNT         |  |
| 6465X    | 12-80   | 1.9  | 85 Pulse8 | 3 Bolt Flange |  |