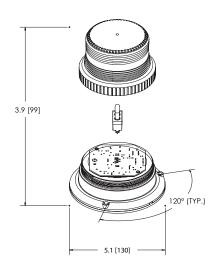

WARNING LIGHTING

DIRECTIONAL LIGHTING

LIGHTBARS

WHITE LIGHTING

REVERSING SAFET



## **BEACONS**



# 6410 Series Xenon Beacons

The 6410 xenon beacon has a low intensity single flash, 12-80VDC and a reinforced nylon base and polycarbonate lens making this beacon ideal for material handling applications.

#### **Models**

| PART NO. | VOLTAGE | FPM | FLASH  | MOUNT  |
|----------|---------|-----|--------|--------|
| 6410A    | 12-80   | 70  | Single | 3 Bolt |

#### **Features and Benefits**

- Ideal for material handling equipment
- Operating Temp: 30°C to + 50°C
- Polycarbonate lens, ABS base
- Voltage: 12-80VDC

### **Dimensions**