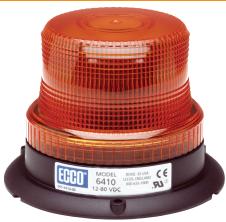

# 6410 Series Xenon Beacons

The 6410 xenon beacon has a low intensity single flash, 12-80VDC and a reinforced nylon base and polycarbonate lens making this beacon ideal for material handling applications.

#### **Models**

| PART NO. | VOLTAGE | FPM | FLASH  | MOUNT  |
|----------|---------|-----|--------|--------|
| 6410A    | 12-80   | 70  | Single | 3 Bolt |

#### **Features and Benefits**

- Ideal for material handling equipment
- Operating Temp: 30°C to + 50°C
- Polycarbonate lens, ABS base
- Voltage: 12-80VDC