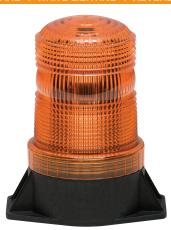

# **6220 Series**Xenon Beacons

The 6220 xenon beacon has a low intensity single flash, 12-80VDC, a reinforced nylon base and polycarbonate lens and encapsulated electronics making this beacon ideal for material handling applications.

#### **Models**

| PART NO. | VOLTAGE | FPM | FLASH  | MOUNT  |
|----------|---------|-----|--------|--------|
| 6220A    | 12-80   | 85  | Single | 2 Bolt |

### **Features and Benefits**

- Ideal for material handling equipment
- Operating Temp: 30°C to + 50°C
- Polycarbonate lens, ABS base
- Encapsulated electronics
- Voltage: 12-80VDC