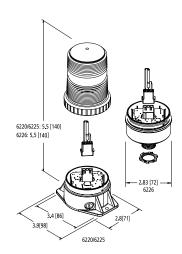

2 YEAR WARRATY

WARNING LIGHTING

DIRECTIONAL LIGHTING

LIGHTBARS

WHITE LIGHTING

REVERSING SAFE



## **BEACONS**

R10

# **6220 Series**Xenon Beacons

The 6220 xenon beacon has a low intensity single flash, 12-80VDC, a reinforced nylon base and polycarbonate lens and encapsulated electronics making this beacon ideal for material handling applications.

#### **Models**

| PART NO. | VOLTAGE | FPM | FLASH  | MOUNT  |
|----------|---------|-----|--------|--------|
| 6220A    | 12-80   | 85  | Single | 2 Bolt |

### **Features and Benefits**

- Ideal for material handling equipment
- Operating Temp: 30°C to + 50°C
- Polycarbonate lens, ABS base
- Encapsulated electronics
- Voltage: 12-80VDC

#### **Dimensions**