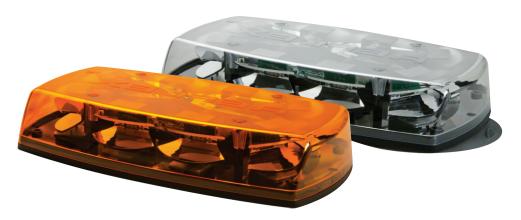

# **5565 Series Reflex<sup>TM</sup>** R65 LED Minibar

Reflex™ LED minibars provide a compact yet powerful warning solution that offers the flexibility of either permanent or vacuum-magnet mounting. Featuring 12-24 VDC operation, the Reflex™ uses high intensity LEDs and reflective technology to maximise light output.

#### Models

| PART NO.     | LENS  | ILLUMINATION | VOLTAGE | AMPS | MOUNT          |
|--------------|-------|--------------|---------|------|----------------|
| 5565A-VA1    | Amber | Amber        | 12-24   | 5.1  | 1 Bolt         |
| 5565CA-VA1   | Clear | Amber        | 12-24   | 5.1  | 1 Bolt         |
| 5565A-VA2    | Amber | Amber        | 12-24   | 5.1  | 2 Bolt         |
| 5565CA-VA2   | Clear | Amber        | 12-24   | 5.1  | 2 bolt         |
| 5565A-VAMAG  | Amber | Amber        | 12-24   | 5.1  | Vacuum -Magnet |
| 5565CA-VAMAG | Clear | Amber        | 12-24   | 5.1  | Vacuum -Magnet |

### **Features and Benefits**

- Eight LED reflector modules, each comprising three LEDs provide high intensity light
- Cigarette plug with on/off and flash pattern selection switch (vacuum-magnet only)
- Polycarbonate base & low profile lens
- Temperature Range: -30°C to +50°C