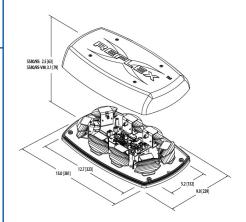

---|--------------|---------|------|----------------|
| 5565A-VA1    | Amber | Amber        | 12-24   | 5.1  | 1 Bolt         |
| 5565CA-VA1   | Clear | Amber        | 12-24   | 5.1  | 1 Bolt         |
| 5565A-VA2    | Amber | Amber        | 12-24   | 5.1  | 2 Bolt         |
| 5565CA-VA2   | Clear | Amber        | 12-24   | 5.1  | 2 bolt         |
| 5565A-VAMAG  | Amber | Amber        | 12-24   | 5.1  | Vacuum -Magnet |
| 5565CA-VAMAG | Clear | Amber        | 12-24   | 5.1  | Vacuum -Magnet |

### **Features and Benefits**

- Eight LED reflector modules, each comprising three LEDs provide high intensity light
- Cigarette plug with on/off and flash pattern selection switch (vacuum-magnet only)
- Polycarbonate base & low profile lens
- Temperature Range: -30°C to +50°C

#### **Dimensions**