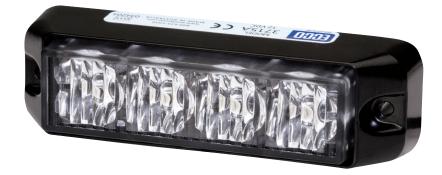

## 3715/3725 SERIES Surface Mount

This compact and versatile LED directional light is ideal for applications requiring high intensity output, low current draw and maintenance-free operation. These premium LED heads feature a clear polycarbonate lens with LEDs that illuminate in the colour of your choice. Warning capability can be customised by selecting from nine flash patterns (via a trigger wire) and synchronising multiple heads simultaneously or alternately. With epoxysealed electronics, these light heads are one of the most rugged and flexible LED products around.

### **Features and Benefits**

- Nine flash patterns
- Multiple heads are synchronisable (simultaneous or alternating operation)
- E poxy-encapsulated electronics provide environmental protection against dust, moisture & vibration
- Four high-intensity LEDs combine with TIR optics to provide high intensity directional warning
- Units are colourless when not illuminated
- Temperature Range: -30°C to +50°C