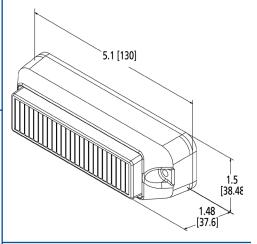

electronics, these light heads are one of the most rugged and flexible LED products around.

| Models   |         |      |         |
|----------|---------|------|---------|
| PART NO. | VOLTAGE | AMPS | MOUNT   |
| 3715A    | 12      | 0.4  | Surface |
| 3715B    | 12      | 0.4  | Surface |
| 3725A    | 24      | 0.2  | Surface |
| 3725B    | 24      | 0.2  | Surface |

### **Features and Benefits**

- Nine flash patterns
- Multiple heads are synchronisable (simultaneous or alternating operation)
- E poxy-encapsulated electronics provide environmental protection against dust, moisture & vibration
- Four high-intensity LEDs combine with TIR optics to provide high intensity directional warning
- Units are colourless when not illuminated
- Temperature Range: -30°C to +50°C

#### Dimensions



IP67

**R10** 

#### **Flash Patterns**

- Steady Burn
- Double
- Quad
- Quint Hold
- Fast Double
- Double Alternate
- Quad Alternate
- Quint Hold Alternate
- Fast Double Alternate

+44 (0)113 237 5340 | sales@eccogroup.com

WWW. **ECCOESG**. COM Part of **ECCO SAFETY GROUP™**