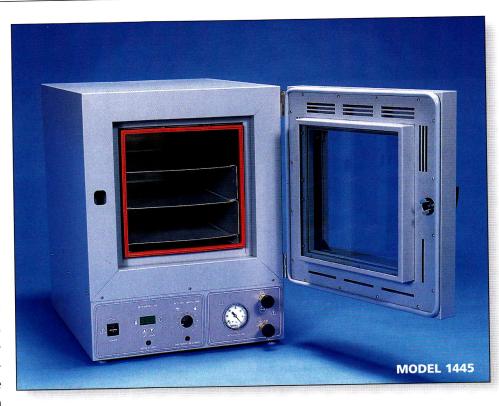

## DIGITAL MODELS FOR TOP PERFORMANCE AND ACCURACY

Townson and Mercer offers the Models 1425, 1445 and 1465 digital vacuum ovens. Our PID (Proportional Integral Differential) controller delivers precise temperature stability and uniformity. A touchpad control panel provides easy parameter setup and even temperature calibration. Both setpoint and actual chamber temperatures are digitally displayed.

The chamber door is vented to allow cooler ambient air to infuse the plenum surrounding the inner chamber. This provides a cooler surface temperature while still maintaining optimum temperature control and accuracy inside the oven chamber. The door is secured with a positive latch handle to ensure a good vacuum.