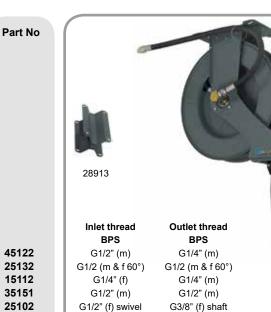

s specially designed for this purpose and the hose is fitted with a waste oil nozzle for quick connection of probes.



28913

| Media             | Hose lengths<br>meter | Hose dim.<br>mm-inch | Max. pressure<br>MPa-bar |
|-------------------|-----------------------|----------------------|--------------------------|
| Air/Water         | 10                    | 10 - 3/8"            | 2,0 - 20                 |
| Oil/ Air          | 10                    | 12,5 - 1/2"          | 7,5 - 75                 |
| Grease            | 10                    | 6,35 - 1 /4"         | 40 - 400                 |
| Waste oil suction | 6                     | 19 - 3/4"            | Vacuum                   |
| Various           | max. 10               | without hose         | 7,5 - 75                 |



Pivoting wall bracket

#### Series ORM

Open hose reel for air, water, oil and grease. Manufactured in sheet metal, painted in grey. The air reels have a simple cord braided hose and oil and grease reels have a steel braided hydraulic hose. All hoses are fitted with swaged couplings.



| Hose lengths<br>meter | Hose dim.<br>mm-inch                            | Max. pressure<br>MPa-bar                                                                                                                                                                                                      |