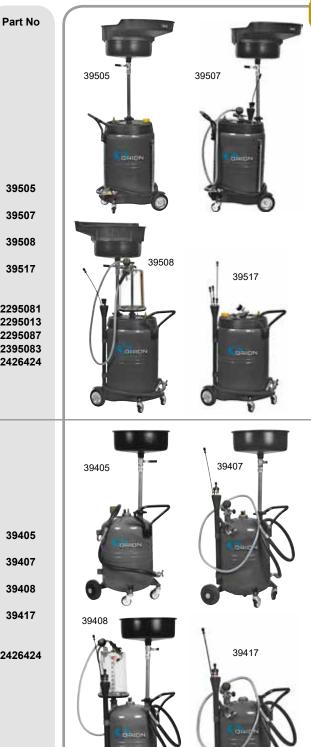

6424 |

# 65 I Capacity Waste Oil Container with a Bowl

Small efficient unit, just what you need, perfect for the small garage. Accessories are the same as for the 100 l unit.

#### Description

| Waste Oil Container, Standard                                                   | 39405   |
|---------------------------------------------------------------------------------|---------|
| Waste Oil Container with ejector and suction probes                             | 39407   |
| Waste Oil Container with ejector, suction probes and transparent vacuum chamber | 39408   |
| Waste Oil Container with ejector and suction probes, without bowl               | 39417   |
| Spare parts:<br>Level tube with connectors                                      | 2426424 |

For other configurations, contact us!





| 24 I Mobile Waste Oil Suction Unit                                                                                                                                                                                                         | Part No | 39049   |
|--------------------------------------------------------------------------------------------------------------------------------------------------------------------------------------------------------------------------------------------|---------|---------|
| 24 L capacity waste oil suction unit with 2 m oil suction hose.                                                                                                                                                                            |         |         |
| Description<br>Wa