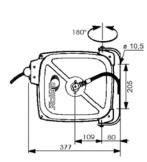

6422

46425

46435

26432

26435

16412

16425

56425

66432

66435

36441

76432

76435

26405

28913

Part No



| 501       | 501       |
|-----------|-----------|
| G1/2" (m) | G3/8" (m) |
| G1/2" (m) | G3/8" (m) |
| G1/2" (m) | G1/2" (m) |
| G1/2" (f) | G1/2" (f) |
| G1/2" (f) | G1/2" (f) |
| G1/4" (f) | G1/4" (m) |
| G3/8" (f) | G1/4" (m) |
| G3/8" (f) | G3/8" (f) |
| G1/2" (f) | G1/2" (f) |
| G1/2" (f) |           |
|           |           |

www.alentec.com



#### **Hose Reel Enclosed & Electric, Accessories**

Part No

46314

46315

46322

46324

#### Series CRS

Media

Air/Water

Air/Water

Air/Water

Air/Water

Enclosed hose reel for air and water, complete with pivoting wall bracket. Hoses have swaged couplings.

Hose lengths

metre

12

15

10

12

**Electric Cable Reels** 



Max. pressure

MPa-bar

2 - 20

2 - 20

2 - 20

2 - 20





| Media      |        | lengths<br>etre | Cable                 | Power Volt | Max capacity<br>Watts |       |
|------------|--------|-----------------|-----------------------|------------|-----------------------|-------|
| Electric c | able ( | 6               | HO5VV - F 3 x 1,5 mm2 | 230        | 2.000                 | 53611 |
| Electric c | able 1 | 0               | HO5VV - F 3 x 1,5 mm2 | 230        | 2.000                 | 53621 |
| Electric c | able 1 | 5               | HO5VV - F 3 x 1,5 mm2 | 230        | 2.000                 | 53631 |
| Electric c | able 2 | 20              | HO5VV - F 3 x 2,5 mm2 | 230        | 3.500                 | 53641 |
| Electric c | able 2 | 20              | H07RN - F 5 x 1,5 mm2 | 400