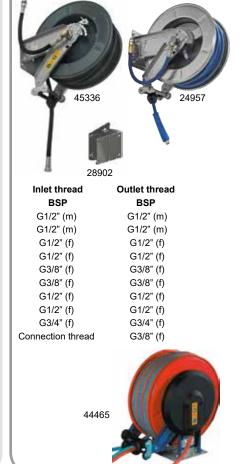

The product range consists of a wide range of stationary, mobile and portable pumps with accessories for; filling- dosing-control- and waste oil handling.

Hose reels and systems for exhaust and welding smoke extraction are also in our range.