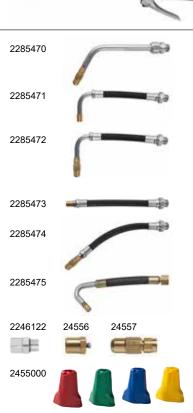

| Part N         | lo / Page |                         |            |                |            |                                           |            |                |            |
|----------------|-----------|-------------------------|------------|----------------|------------|-------------------------------------------|------------|----------------|------------|
| 21652          | 41        | 23008                   | 52         | 24114          | 114        | 24756                                     | 112        | 26016          | 37         |
| 21656          | 38        | 23040                   | 127        | 24116          | 114        | 24757                                     | 112        | 26205          | 100        |
| 21657          | 43        | 23072                   | 126        | 24117          | 114        | 24759                                     | 93         | 26232          | 32         |
| 21657          | 78        | 23132                   | 127        | 24123          | 33         | 24759                                     | 110        | 26232          | 100        |
| 21658          | 38        | 23154                   | 127        | 24123          | 113        | 24762                                     | 116        | 26235          | 32         |
| 21662          | 41        | 23163                   | 128        | 24135<br>24143 | 39         | 24763                                     | 116        | 26235          | 100        |
| 21667<br>21667 | 43<br>78  | 23167                   | 124<br>128 | 24143 24143    | 74<br>108  | 24764<br>24766                            | 116<br>116 | 26405<br>26432 | 100<br>32  |
| 21668          | 43        | 23164<br>23167<br>23168 | 128        | 24144          | 74         | 24772                                     | 117        | 26432          | 100        |
| 21668          | 78        | 23171                   | 127        | 24144          | 108        | 24773                                     | 93         | 26435          | 32         |
| 21669          | 43,78     | 23171<br>23183          | 127        | 24145          | 93         | 24773                                     | 108        | 26435          | 100        |
| 21669          | 78        | 23187                   | 128        | 24145          | 108        | 24773                                     | 110        | 26502          | 59         |
| 21670          | 39        | 23188<br>23191<br>23192 | 128        | 24145          | 110        | 24776                                     | 117        | 28009          | 46         |
| 21675          | 87        | 23191                   | 127        | 24146          | 93         | 24777                                     | 93         | 28009          | 81         |
| 21676          | 87        | 23192                   | 127        | 24146          | 110        | 24777                                     | 108        | 28010          | 46         |
| 21677<br>21685 | 87<br>87  | 23193<br>23195          | 127<br>127 | 24170<br>24186 | 115<br>70  | 24777<br>24778                            | 110<br>116 | 28010<br>28011 | 81<br>46   |
| 21686          | 87        | 23260                   | 123        | 24188          | 70         | 24779                                     | 116        | 28011          | 81         |
| 21687          | 87        | 23261                   | 123        | 24203          | 101        | 24785                                     | 33         | 28012          | 46         |
| 21690          | 87        | 23334<br>23335          | 124        | 24204          | 101        | 24785                                     | 114        | 28012          | 81         |
| 22057          | 15        | 23335                   | 124        | 24205          | 101        | 24788                                     | 114        | 28013          | 46         |
| 22152          | 37        | 23354<br>23354          | 122        | 24206          | 101        | 24792                                     | 33         | 28013          | 81         |
| 22153          | 37        | 23354<br>23355          | 124        | 24207<br>24506 | 101        | 24792<br>24793                            | 113        | 28015<br>28015 | 46         |
| 22154<br>22155 | 37<br>37  | 23335                   | 125<br>124 | 24506          | 43<br>78   | 24795                                     | 113<br>116 | 28022          | 81<br>47   |
| 22158          | 37        | 23377<br>23400          | 124        | 24509          | 39         | 24797                                     | 33         | 28022          | 80         |
| 22159          | 36        | 23400                   | 123        | 24516          | 39         | 24797                                     | 113        | 28059          | 47         |
| 22202          | 72        | 23401                   | 122        | 24517          | 43         | 24891                                     | 70         | 28059          | 80         |
| 22206          | 72        | 23401                   | 123        | 24518          | 75         | 24957                                     | 73<br>97   | 28078          | 46         |
| 22206          | 91        | 23402                   | 122        | 24518          | 109        | 24957                                     | 97         | 28078          | 81         |
| 22208<br>22210 | 72        | 23402                   | 123<br>122 | 24519<br>24527 | 115        | 24960<br>24965                            | 98<br>72   | 28079<br>28079 | 46         |
| 22210          | 30<br>85  | 23403<br>23403          | 122        | 24527          | 115<br>115 | 24965                                     | 73<br>98   | 28079          | 81<br>46   |
| 22210          | 72        | 23404                   | 123        | 24529          | 115        | 24971                                     | 92         | 28080          | 81         |
| 22221          | 70        | 23404                   | 123        | 24537          | 115        | 24971                                     | 97         | 28090          | 46         |
| 22227          | 70        | 23405                   | 124        | 24549          | 55         | 25006                                     | 37         | 28127          | 126        |
| 22230          | 72        | 23407                   | 122        | 24555          | 55         | 25016                                     | 37         | 28182          | 74         |
| 22230          | 91        | 23407                   | 124        | 24556          | 111        | 25102                                     | 96         | 28182          | 108        |
| 22238          | 72        | 23408                   | 123        | 24556          | 114        | 25105                                     | 96         | 28185          | 48         |
| 22310<br>22310 | 30<br>85  | 23409<br>23412          | 124<br>124 | 24557<br>24557 | 111<br>114 | 25132<br>25132                            | 32<br>96   | 28185<br>28196 | 82<br>157  |
| 22310          | 51        | 23412                   | 124        | 24558          | 33         | 25132                                     | 32         | 28197          | 157        |
| 22325          | 72        | 23414                   | 124        | 24560          | 33         | 25135                                     | 96         | 28234          | 41         |
| 22328          | 72        | 23414<br>23415          | 124        | 24560          | 111        | 25205<br>25232<br>25232<br>25235<br>25235 | 97         | 28234          | 94         |
| 22330          | 30        | 23417                   | 122        | 24561          | 33         | 25232                                     | 32         | 28235          | 41         |
| 22330          | 85        | 23417                   | 128        | 24561          | 111        | 25232                                     | 97         | 28235          | 94         |
| 22331<br>22332 | 72<br>30  | 23419<br>23430          | 124<br>127 | 24562<br>24562 | 33<br>111  | 25235                                     | 32<br>97   | 28236<br>28236 | 41<br>94   |
| 22332          | 51        | 23430                   | 127        | 24562          | 33         | 25235                                     | 97         | 28238          | 94<br>41   |
| 22422          | 75        | 23435                   | 128        | 24564          | 111        | 25336                                     | 32         | 28238          | 94         |
| 22440          | 29        | 23449                   | 126        | 24567          | 33         | 25336                                     | 97         | 28239          | 41         |
| 22441          | 29        | 23455                   | 120        | 24567          | 112        | 25406                                     | 98         | 28239          | 94         |
| 22442          | 29        | 23457                   | 120        | 24568          | 33         | 25436<br>25436                            | 32         | 28251          | 48         |
| 22443          | 29        | 23577<br>23577          | 93         | 24568<br>24568 | 111        | 25436                                     | 86         | 28251          | 82         |
| 22450<br>22451 | 29<br>29  | 23580                   | 110<br>93  | 24500          | 112<br>43  | 25455                                     | 98<br>32   | 28268<br>28268 | 74<br>108  |
| 22575          | 50        | 23580                   | 110        | 24580          | 43         | 25455                                     | 86         | 28272          | 46         |
| 22582          | 61        | 23600                   | 122        | 24580          | 78         | 25455<br>25455                            | 98         | 28277          | 133        |
| 22584          | 61        | 23600                   | 123        | 24583          | 47         | 25507                                     | 98         | 28291          | 62         |
| 22585          | 61        | 23605                   | 85         | 24583          | 80         | 25537                                     | 32         | 28295          | 52         |
| 22586<br>22587 | 61        | 23605<br>23606          | 110        | 24585          | 115        | 25537                                     | 98         | 28303          | 80         |
| 22588          | 62<br>62  | 23606                   | 85<br>110  | 24586<br>24593 | 115<br>43  | 25556<br>25556                            | 32<br>86   | 28304<br>28306 | 126<br>126 |
| 22590          | 62        | 23607                   | 85         | 24594          | 43         | 25556                                     | 98         | 28308          | 120        |
| 22750          | 28        | 23608                   | 110        | 24595          | 43         | 25565                                     | 32         | 28309          | 81         |
| 22752          | 28        | 23609                   | 85         | 24596          | 43         | 25565                                     | 86         | 28309<br>28310 | 47         |
| 22760          | 29        | 23610                   | 85         | 24599          | 40         | 25565                                     | 98         | 28310          | 81         |
| 22762          | 29        | 23614                   | 122        | 24599          | 41         | 25606                                     | 99         | 28311          | 47         |
| 22770          | 71        | 24029                   | 75         | 24621          | 115        | 25608                                     | 99         | 28311          | 81         |
| 22771<br>22772 | 71<br>71  | 24029<br>24098          | 109<br>75  | 24626<br>24627 | 43<br>43   | 25638<br>25638                            | 32<br>99   | 28321<br>28321 | 47<br>81   |
| 22772          | 71        | 24098                   | 75<br>109  | 24627<br>24628 | 43<br>43   | 25656                                     | 99<br>32   | 28321          | 81         |
| 22776          | 71        | 24090                   | 75         | 24629          | 43         | 25656                                     | 99         | 28325          | 52         |
| 22777          | 71        | 24099                   | 109        | 24661          | 40         | 25657                                     | 32         | 28327          | 126        |
| 22800          | 28        | 24104                   | 157        | 24662          | 47         | 25657                                     | 86         | 28327<br>28328 | 157        |
| 22802          | 50        | 24105                   | 74         | 24665          | 26         | 25657                                     | 99         | 28330          | 34         |
| 22805          | 28        | 24105                   | 108        | 24675          | 33         | 25665                                     | 32         | 28331          | 34         |
| 22810          | 28        | 24106                   | 74         | 24675          | 111        | 25665                                     | 86         | 28332          | 34         |
| 22815<br>22819 | 28<br>28  | 24106<br>24108          | 108<br>75  | 24679<br>24680 | 112<br>112 | 25665<br>25885                            | 99<br>86   | 28333<br>28335 | 126<br>34  |
| 22820          | 20<br>71  | 24108                   | 109        | 24000 24736    | 112        | 25885                                     | 99         | 28336          | 34<br>34   |
| 22825          | 71        | 24113                   | 103        | 24756          | 33         | 26006                                     | 37         | 28337          | 34         |
|                |           |                         |            |                |            |                                           |            |                |            |