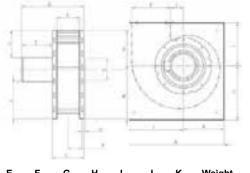

|             |

### Pressure Drop Chart





## Fans

A series of robust fans, generally designed for extended systems of exhaust hose reels, straight rails and fume extractors. Can also be used for general ventilation and similar tasks.

Stand, fan housing are made in steel and fan wheels are made of aluminium. Suitable to be used with frequency converter.

| Free flow<br>capacity | Power supply | Rated current   | Output  |  |
|-----------------------|--------------|-----------------|---------|--|
| 2.500 m³/h            | 3~ 220/380 V | 1,7 Amp (400V)  | 0,75 kW |  |
| 5.500 m³/h            | 3~ 220/380 V | 4,6 Amp (400V)  | 2,2 kW  |  |
| 7.500 m³/h            | 3~ 220/380 V | 7,7 Amp (400V)  | 4,0 kW  |  |
| 12.000 m³/h           | 3~ 220/380 V | 8,05 Amp (400V) | 7,5 kW  |  |



## Measures

|      |                   |                    |                             |                                      | h                                             | -                                                      |                                                                                                                                                                                                                                                         |                                                                                                                                                                                                                                                                                             |