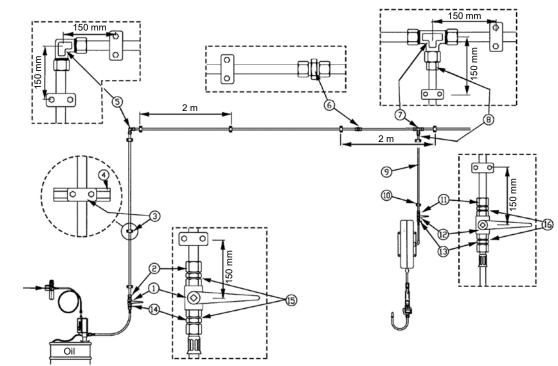

| 25102071      |
| 15                                  | Rubber/Steel washe | r 10103544    | 10103517      | 10103523      |
| 16                                  | Rubber/Steel washe | r 10103544    | 10103517      | 10103544      |



## Installation Kits

| Pump installation kit | 99400 | 99401 | 99402 Parts included: | Item 1, 2, 14, 2 pcs 15. |             |
|-----------------------|-------|-------|-----------------------|--------------------------|-------------|
| Pipe kit              | 99403 | 99404 | 99405 Parts included: | Item 4, 6, 9, 4 pcs 3.   |             |
| Reel installation kit | 99406 | 99407 | - Parts included:     | Item 11,12, 13, 2pcs 16. | $\subseteq$ |
|                       |       |       |                       |                          |             |





13

## **Installation Components, Grease**

## Pipe Diameters for Different Pipe Lengths (EN10305-4)

| Tube Length | Diameter    |
|-------------|-------------|
| 0 - 20 m    | Ø 20 x 3 mm |
| 0 - 35 m    | Ø 25 x 3 mm |
| 0 - 60 m    | Ø 38 x 4 mm |

## **E-Coated Steel Tubes for Grease**

| Part No | Description         | Dimension, Ø x wall thickness |
|---------|---------------------|-------------------------------|
| 73202   | E-Coated Steel tube | Ø 20 x 3 mm, pipe length 6 m  |
| 73252   | E-Coated Steel tube | Ø 25 x 3 mm, pipe length 6 m  |
| 73383   | E-Coated Steel tube | Ø 38 x 4 mm, pipe length 6 m  |

## Installation Components

Item Nos refer to the drawing below.

| lten | n Description       | Pipe diameter  | Pipe diameter | Pipe diameter |  |  |
|------|------------