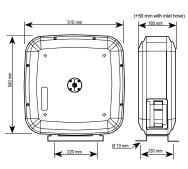

60°)   | G1/2" (m & f 60°)    |
| Without hose        |                      |
| Without hose        |                      |

#### Series ORH

Media

Oil/Diesel

Extra Heavy Duty open hose reel with longer hose lengths for oil and diesel. All hoses are fitted with swaged couplings.



Inlet thread BSP G1 1/2" (f) Outlet thread BSP G1 1/2" (f)

Hose lengths

metre

15

Hose dim.

mm-inch

37,5 - 1 1/2"





Max. pressure

MPa-bar

2-20



#### Hose Reels, Enclosed

#### Series CRO

A medium sized enclosed hose reel for different types of media. For example air, water,oil or grease. The hose reel can be mounted on the ceiling, the wall or the floor. The Vacuum hose reel is specially designed for waste oil suction, the hose is fitted with a waste oil nozzle for quick connection of probes.



| Media H                | lose lengths<br>metre | s Hose dim.<br>mm-inch  | Max. pressure<br>MPa-bar |  |
|------------------------|-----------------------|-------------------------|--------------------------|--|
| Air/Water, Rubber-hose | e 10                  | 10 - 3/8"               | 1,5 - 15                 |  |
| Air/Water, Rubber-hose | e 15                  | 10 - 3/8"               | 1,5 - 15                 |  |
| Air/Water, Rubber-hose | e 15                  | 12,5 - 1/2"             | 1,5 - 15                 |  |
| Oil/Air/Water          | 10                    | 12,5 - 1/2"             | 7,5 - 75                 |  |
| Oil/Air/Water          | 15                    | 12,5 - 1/2"             | 7,5 - 75                 |  |
| Grease                 | 10