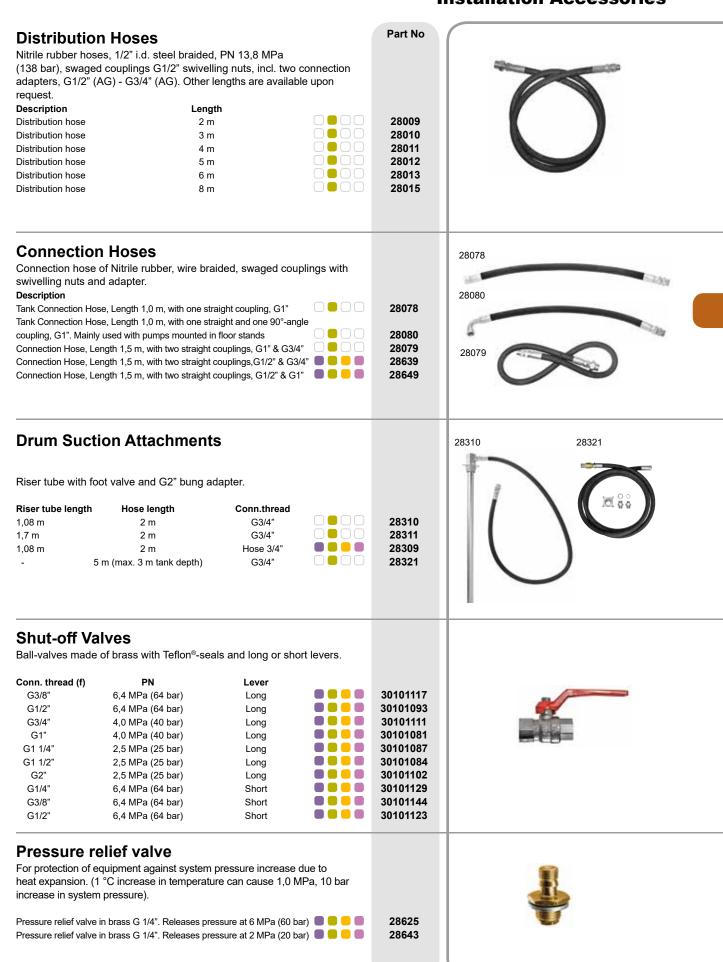

|
|                    |                                                                                                                                                                                                                                                             |
|                    | 42103<br>42105<br>2026154<br>2226155<br>2226155<br>48001<br>480013M<br>48002<br>480023M<br>28595<br>28592<br>2125753<br>34108<br>34109<br>28524<br>28506<br>28552<br>28552<br>28552<br>28552<br>28552<br>28552<br>28552<br>28552<br>28552<br>28552<br>28552 |





Anti Freeze Windshield Wash Detergents (Concentrated Glycol; see the Oil Section)

Water

www.alentec.com



#### **Installation Accessories**

| 29090<br>29086<br>29096 |                      |
|-------------------------|----------------------|
| 6027<br>28185           | 6027 28185           |
| 2                       | 9086<br>9096<br>6027 |

28251

#### Hose Storage Rack

Designed for max. 30 m x 1/2" - hose. For wall mounting. Dimensions: approx. 200 x 300 x 120 mm (W x H x D).

28251



Water





# 6 Diesel

| Electric Diesel Pumps                 | 84 |
|---------------------------------------|----|
| Diesel Pump Accessories               | 85 |
| Diaphragm Diesel Pumps                | 85 |
| Spring Operated Hose Reels for Diesel | 86 |
| Jerry Cans                            |