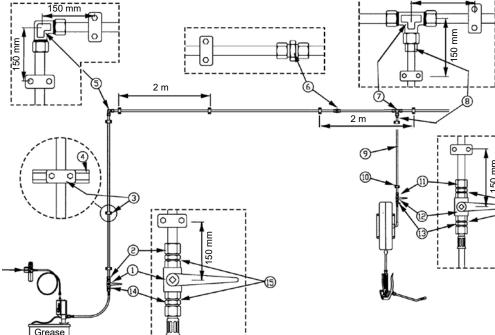

47       | 25102047      | 70091220      |  |  |
|      |                     |                | +25101871     | +25102047     |  |  |
| 15   | Rubber/steel washer | 10103544       | 10103517      | 10103523      |  |  |
|      |                     |                | +10103544     | +10103544     |  |  |
| 16   | Rubber/steel washer | 10103544       | 10103544      | 10103544      |  |  |
|      |                     |                | +10103517     | +10103523     |  |  |
| Inst | Installation Kits   |                |               |               |  |  |

99417

99420

99423



Pump installation kit Pipe kit Reel installation kit

99421 99424

99418 99419 Parts included: Item 1, 2, 14, 2pcs 15. 99422 Parts included: Item 4, 6, 9, 4pcs 3. 99425 Parts included: Item 11,12, 13, 2pcs 16.





150 mm



## **Installation Components, Water Based Fluids**

## **Pipe Diameters for Different Pipe Lengths**

| Tube Length | Diameter      |
|-------------|---------------|
| 0 - 50 m    | Ø 15 x 1,5 mm |
| 0 - 300 m   | Ø 22 x 1,5 mm |

## Stainless Steel Tubes for Water, Glycol etc

| Part No  | Description                             | Dime |
|----------|-----------------------------------------|------|
| 90201015 | Welded Stainless Steel (EN1.4301/TP304) | Ø 15 |
| 90201030 | Welded Stainless Steel (EN1.4301/TP304) | Ø 22 |

nensions 5 x 1,5 mm, pipe length 6 m 2 x 1,5 mm, pipe length 6 m

## **Installation Components**

| Item | Item Nos refer to the drawing below |               |               |  |  |  |
|------|-------------------------------------|---------------|----------