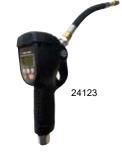

| Part N         | lo / Page |                         |            |                |            |                                           |            |                |            |
|----------------|-----------|-------------------------|------------|----------------|------------|-------------------------------------------|------------|----------------|------------|
| 21652          | 41        | 23008                   | 52         | 24114          | 114        | 24756                                     | 112        | 26016          | 37         |
| 21656          | 38        | 23040                   | 127        | 24116          | 114        | 24757                                     | 112        | 26205          | 100        |
| 21657          | 43        | 23072                   | 126        | 24117          | 114        | 24759                                     | 93         | 26232          | 32         |
| 21657          | 78        | 23132                   | 127        | 24123          | 33         | 24759                                     | 110        | 26232          | 100        |
| 21658          | 38        | 23154                   | 127        | 24123          | 113        | 24762                                     | 116        | 26235          | 32         |
| 21662          | 41        | 23163                   | 128        | 24135<br>24143 | 39         | 24763                                     | 116        | 26235          | 100        |
| 21667<br>21667 | 43<br>78  | 23167                   | 124<br>128 | 24143 24143    | 74<br>108  | 24764<br>24766                            | 116<br>116 | 26405<br>26432 | 100<br>32  |
| 21668          | 43        | 23164<br>23167<br>23168 | 128        | 24144          | 74         | 24772                                     | 117        | 26432          | 100        |
| 21668          | 78        | 23171                   | 127        | 24144          | 108        | 24773                                     | 93         | 26435          | 32         |
| 21669          | 43,78     | 23171<br>23183          | 127        | 24145          | 93         | 24773                                     | 108        | 26435          | 100        |
| 21669          | 78        | 23187                   | 128        | 24145          | 108        | 24773                                     | 110        | 26502          | 59         |
| 21670          | 39        | 23188<br>23191<br>23192 | 128        | 24145          | 110        | 24776                                     | 117        | 28009          | 46         |
| 21675          | 87        | 23191                   | 127        | 24146          | 93         | 24777                                     | 93         | 28009          | 81         |
| 21676          | 87        | 23192                   | 127        | 24146          | 110        | 24777                                     | 108        | 28010          | 46         |
| 21677<br>21685 | 87<br>87  | 23193<br>23195          | 127<br>127 | 24170<br>24186 | 115<br>70  | 24777<br>24778                            | 110<br>116 | 28010<br>28011 | 81<br>46   |
| 21686          | 87        | 23260                   | 123        | 24188          | 70         | 24779                                     | 116        | 28011          | 81         |
| 21687          | 87        | 23261                   | 123        | 24203          | 101        | 24785                                     | 33         | 28012          | 46         |
| 21690          | 87        | 23334<br>23335          | 124        | 24204          | 101        | 24785                                     | 114        | 28012          | 81         |
| 22057          | 15        | 23335                   | 124        | 24205          | 101        | 24788                                     | 114        | 28013          | 46         |
| 22152          | 37        | 23354<br>23354          | 122        | 24206          | 101        | 24792                                     | 33         | 28013          | 81         |
| 22153          | 37        | 23354<br>23355          | 124        | 24207<br>24506 | 101        | 24792<br>24793                            | 113        | 28015<br>28015 | 46         |
| 22154<br>22155 | 37<br>37  | 23335                   | 125<br>124 | 24506          | 43<br>78   | 24795                                     | 113<br>116 | 28022          | 81<br>47   |
| 22158          | 37        | 23377<br>23400          | 124        | 24509          | 39         | 24797                                     | 33         | 28022          | 80         |
| 22159          | 36        | 23400                   | 123        | 24516          | 39         | 24797                                     | 113        | 28059          | 47         |
| 22202          | 72        | 23401                   | 122        | 24517          | 43         | 24891                                     | 70         | 28059          | 80         |
| 22206          | 72        | 23401                   | 123        | 24518          | 75         | 24957                                     | 73<br>97   | 28078          | 46         |
| 22206          | 91        | 23402                   | 122        | 24518          | 109        | 24957                                     | 97         | 28078          | 81         |
| 22208<br>22210 | 72        | 23402                   | 123<br>122 | 24519<br>24527 | 115        | 24960<br>24965                            | 98<br>72   | 28079<br>28079 | 46         |
| 22210          | 30<br>85  | 23403<br>23403          | 122        | 24527          | 115<br>115 | 24965                                     | 73<br>98   | 28079          | 81<br>46   |
| 22210          | 72        | 23404                   | 123        | 24529          | 115        | 24971                                     | 92         | 28080          | 81         |
| 22221          | 70        | 23404                   | 123        | 24537          | 115        | 24971                                     | 97         | 28090          | 46         |
| 22227          | 70        | 23405                   | 124        | 24549          | 55         | 25006                                     | 37         | 28127          | 126        |
| 22230          | 72        | 23407                   | 122        | 24555          | 55         | 25016                                     | 37         | 28182          | 74         |
| 22230          | 91        | 23407                   | 124        | 24556          | 111        | 25102                                     | 96         | 28182          | 108        |
| 22238          | 72        | 23408                   | 123        | 24556          | 114        | 25105                                     | 96         | 28185          | 48         |
| 22310<br>22310 | 30<br>85  | 23409<br>23412          | 124<br>124 | 24557<br>24557 | 111<br>114 | 25132<br>25132                            | 32<br>96   | 28185<br>28196 | 82<br>157  |
| 22310          | 51        | 23412                   | 124        | 24558          | 33         | 25132                                     | 32         | 28197          | 157        |
| 22325          | 72        | 23414                   | 124        | 24560          | 33         | 25135                                     | 96         | 28234          | 41         |
| 22328          | 72        | 23414<br>23415          | 124        | 24560          | 111        | 25205<br>25232<br>25232<br>25235<br>25235 | 97         | 28234          | 94         |
| 22330          | 30        | 23417                   | 122        | 24561          | 33         | 25232                                     | 32         | 28235          | 41         |
| 22330          | 85        | 23417                   | 128        | 24561          | 111        | 25232                                     | 97         | 28235          | 94         |
| 22331<br>22332 | 72<br>30  | 23419<br>23430          | 124<br>127 | 24562<br>24562 | 33<br>111  | 25235                                     | 32<br>97   | 28236<br>28236 | 41<br>94   |
| 22332          | 51        | 23430                   | 127        | 24562          | 33         | 25235                                     | 97         | 28238          | 94<br>41   |
| 22422          | 75        | 23435                   | 128        | 24564          | 111        | 25336                                     | 32         | 28238          | 94         |
| 22440          | 29        | 23449                   | 126        | 24567          | 33         | 25336                                     | 97         | 28239          | 41         |
| 22441          | 29        | 23455                   | 120        | 24567          | 112        | 25406                                     | 98         | 28239          | 94         |
| 22442          | 29        | 23457                   | 120        | 24568          | 33         | 25436<br>25436                            | 32         | 28251          | 48         |
| 22443          | 29        | 23577<br>23577          | 93         | 24568<br>24568 | 111        | 25436                                     | 86         | 28251          | 82         |
| 22450<br>22451 | 29<br>29  | 23580                   | 110<br>93  | 24500          | 112<br>43  | 25455                                     | 98<br>32   | 28268<br>28268 | 74<br>108  |
| 22575          | 50        | 23580                   | 110        | 24580          | 43         | 25455                                     | 86         | 28272          | 46         |
| 22582          | 61        | 23600                   | 122        | 24580          | 78         | 25455<br>25455                            | 98         | 28277          | 133        |
| 22584          | 61        | 23600                   | 123        | 24583          | 47         | 25507                                     | 98         | 28291          | 62         |
| 22585          | 61        | 23605                   | 85         | 24583          | 80         | 25537                                     | 32         | 28295          | 52         |
| 22586<br>22587 | 61        | 23605<br>23606          | 110        | 24585          | 115        | 25537                                     | 98         | 28303          | 80         |
| 22588          | 62<br>62  | 23606                   | 85<br>110  | 24586<br>24593 | 115<br>43  | 25556<br>25556                            | 32<br>86   | 28304<br>28306 | 126<br>126 |
| 22590          | 62        | 23607                   | 85         | 24594          | 43         | 25556                                     | 98         | 28308          | 120        |
| 22750          | 28        | 23608                   | 110        | 24595          | 43         | 25565                                     | 32         | 28309          | 81         |
| 22752          | 28        | 23609                   | 85         | 24596          | 43         | 25565                                     | 86         | 28309<br>28310 | 47         |
| 22760          | 29        | 23610                   | 85         | 24599          | 40         | 25565                                     | 98         | 28310          | 81         |
| 22762          | 29        | 23614                   | 122        | 24599          | 41         | 25606                                     | 99         | 28311          | 47         |
| 22770          | 71        | 24029                   | 75         | 24621          | 115        | 25608                                     | 99         | 28311          | 81         |
| 22771<br>22772 | 71<br>71  | 24029<br>24098          | 109<br>75  | 24626<br>24627 | 43<br>43   | 25638<br>25638                            | 32<br>99   | 28321<br>28321 | 47<br>81   |
| 22772          | 71        | 24098                   | 75<br>109  | 24627<br>24628 | 43<br>43   | 25656                                     | 99<br>32   | 28321          | 81         |
| 22776          | 71        | 24090                   | 75         | 24629          | 43         | 25656                                     | 99         | 28325          | 52         |
| 22777          | 71        | 24099                   | 109        | 24661          | 40         | 25657                                     | 32         | 28327          | 126        |
| 22800          | 28        | 24104                   | 157        | 24662          | 47         | 25657                                     | 86         | 28327<br>28328 | 157        |
| 22802          | 50        | 24105                   | 74         | 24665          | 26         | 25657                                     | 99         | 28330          | 34         |
| 22805          | 28        | 24105                   | 108        | 24675          | 33         | 25665                                     | 32         | 28331          | 34         |
| 22810          | 28        | 24106                   | 74         | 24675          | 111        | 25665                                     | 86         | 28332          | 34         |
| 22815<br>22819 | 28<br>28  | 24106<br>24108          | 108<br>75  | 24679<br>24680 | 112<br>112 | 25665<br>25885                            | 99<br>86   | 28333<br>28335 | 126<br>34  |
| 22820          | 20<br>71  | 24108                   | 109        | 24000 24736    | 112        | 25885                                     | 99         | 28336          | 34<br>34   |
| 22825          | 71        | 24113                   | 103        | 24756          | 33         | 26006                                     | 37         | 28337          | 34         |
|                |           |                         |            |                |            |                                           |            |                |            |