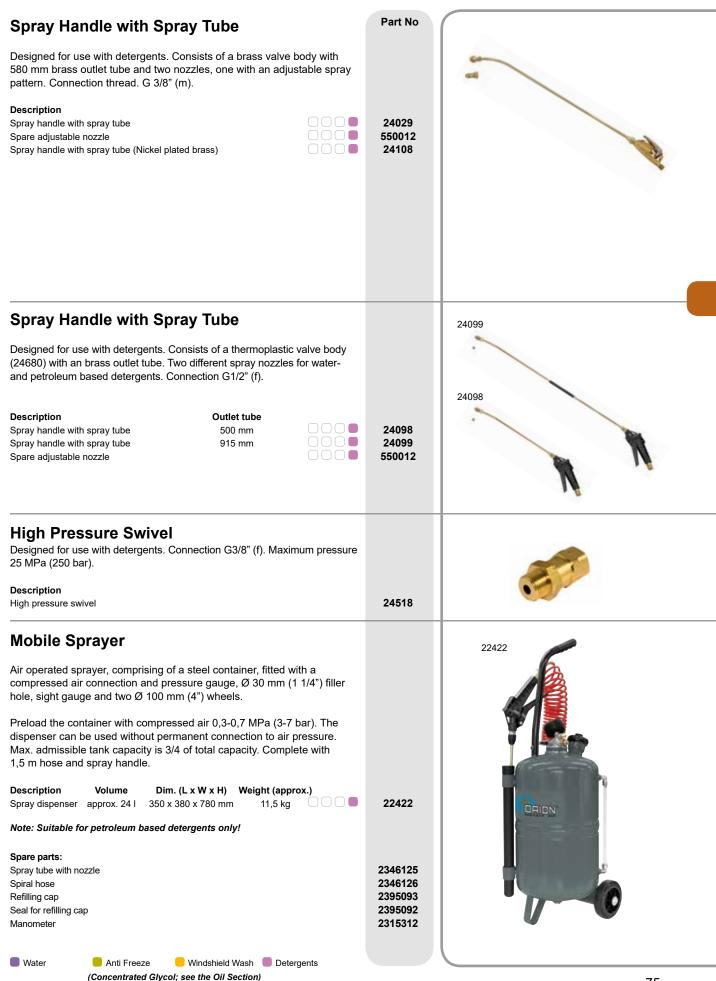

|



**Spray Handles and Mobile Sprayer** 



#### Sprayers

#### General Information

In practice, industrial substances are mixtures whose compositions and effects on other materials are known only by their manufacturers. This is why testing by the user - possibly in co-ordination with the manufacturer of the spray medium - is so essential. Safety datasheets are usually not sufficient for an accurate evaluation of the material compatibility. Metal sprayers are not suitable for hydrogen peroxide, and plastic units can only be used after preliminary testing and with limited concentrations and exposure periods.

#### Important factors to consider in choosing a sprayer:

Highest operational temperature (spray medium):

Plastic sprayers 30 °C.

Sprayers with metal tanks 40 °C.

Viscosity of spray medium:

Up to approx. 1,5 times the vi