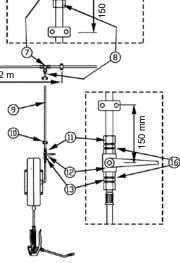

| 25102047      | 70091220      |  |  |
|      |                     |                | +25101871     | +25102047     |  |  |
| 15   | Rubber/steel washer | 10103544       | 10103517      | 10103523      |  |  |
|      |                     |                | +10103544     | +10103544     |  |  |
| 16   | Rubber/steel washer | 10103544       | 10103544      | 10103544      |  |  |
|      |                     |                | +10103517     | +10103523     |  |  |
| Inst | Installation Kits   |                |               |               |  |  |

99417

99420

99423



Pump installation kit Pipe kit Reel installation kit

99421 99424

99418 99419 Parts included: Item 1, 2, 14, 2pcs 15. 99422 Parts included: Item 4, 6, 9, 4pcs 3. 99425 Parts included: Item 11,12, 13, 2pcs 16.





150 mm



## **Installation Components, Water Based Fluids**

## **Pipe Diameters for Different Pipe Lengths**

| Tube Length | Diameter      |
|-------------|---------------|
| 0 - 50 m    | Ø 15 x 1,5 mm |
| 0 - 300 m   | Ø 22 x 1,5 mm |

## Stainless Steel Tubes for Water, Glycol etc

| Part No  | Description                             | Dime |
|----------|-----------------------------------------|------|
| 90201015 | Welded Stainless Steel (EN1.4301/TP304) | Ø 15 |
| 90201030 | Welded Stainless Steel (EN1.4301/TP304) | Ø 22 |

nensions 5 x 1,5 mm, pipe length 6 m 2 x 1,5 mm, pipe length 6 m

## **Installation Components**

| Item | Item Nos refer to the drawing below |               |               |  |  |  |
|------|-------------------------------------|---------------|------------