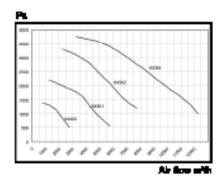

ound Ø 250 mm | 84360   |
| Outlet from rectangular to round Ø 315 mm | 84361   |
| Outlet from rectangular to round Ø 400 mm | 84362   |
| Outlet from rectangular to round Ø 500 mm | 84364   |

Soft connection for noise and vibration free connection  $\varnothing$  160 mm Soft connection for noise and vibration free connection Ø 200 mm Soft connection for noise and vibration free connection Ø 250 mm Soft connection for noise and vibration free connection Ø 315 mm Soft connection for noise and vibration free connection Ø 400 mm Soft connection for noise and vibration free connection Ø 500 mm

Anti-vibration dampers to isolate noise and vibration 84360, 84361 Anti-vibration dampers to isolate noise and vibration 84362-84364



Part No

84360

84361 84362

84364



#### Pressure Drop Chart





84380

84384

85390



88401

84380 84381

84382

84383

84384 84385

84386 84387

84388

84389 85390

85391



| Notes: |      |
|--------|------|
|        | <br> |
|        |      |
|        | <br> |
|        | <br> |
|        |      |
|        |      |
|        | <br> |
|        | <br> |
|        |      |
|        |      |
|        |      |
|        |      |
|        |      |
|        |      |
|        |      |
|        |      |
|        |      |
|        |      |
|        |      |
|        | <br> |
|        |      |



## Installation Equipment

| Installation Components, Oil1                | 50 |
|----------------------------------------------|----|
| Installation Components, Grease1             | 51 |
| Installation Components, Water Based Fluids1 | 52 |
| Installation Component