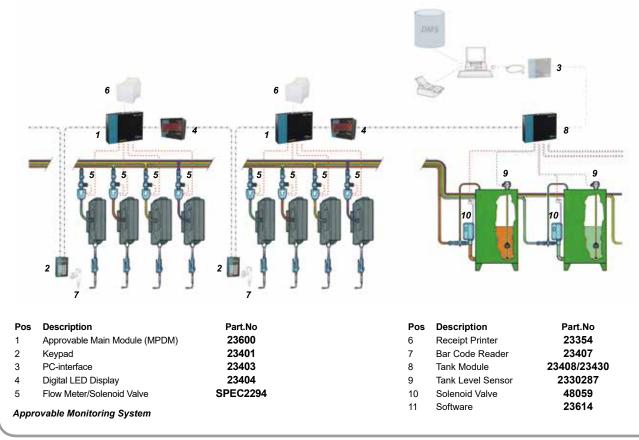

3430      |      | 1   | 4        | 1 | 1 | 4    | 4    |
| 3      | Printer Module                           |                  | 9   |                                |                  |      | 200 |          |   |   |      | 20.0 |
| 4      | PC-interface                             | 23403            | 10  | Analogue Level Sensor          | 23417            | 31   |     |          |   |   |      | 8    |
| 5      | Digital LED Display                      | 23404            | 11  | Solenoid Valve                 | 48059            | 1000 |     | 10       |   |   | 2015 | 20.0 |
| 6      | Flow Meter/Solenoid Valve                | SPEC2290         | 12  | Software                       | 23414            |      |     | Card and |   |   |      |      |

## Approvable Monitoring System





10 OriLink<sup>®</sup>

| Main Module (MPDM)<br>Each MPDM has connections to control up to four solenoid valves and is                                                                                                                                                                                                                                                                                                                                                                           | Part No                 | Ci RefLored *                           |
|----------------------------------------------------------------------------------------------------------------------------------------------------------------------------------------------------------------------------------------------------