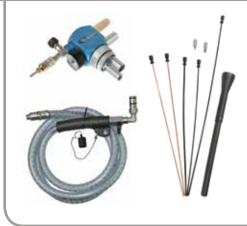

-----|-------|
| Vacuum pump, with air connection kit | Air: 1/4" hose socket | 22584 |

### Vacuum Pump with Suction Hose

Vacuum pump (22584) complete with suction hose (22588).

| Description                    |  |
|--------------------------------|--|
| Vacuum pump, with suction hose |  |

| Connection            |  |  |  |  |
|-----------------------|--|--|--|--|
| Air: 1/4" hose socket |  |  |  |  |

# Vacuum Pump with Air Connection Kit and Suction Probes

Vacuum pump (22582) complete for evacuating oil through suction probes inserted into the crankcase, gearbox, etc. Complete with air connection kit (22587), suction hose & probe kit (2295014).

#### Description

Connection

Vacuum pump, with suction hose, air connection kit and suction probes

Air: 1/4" hose socket

22586

22585



Part No



### Vacuum Pump

| Ac  | cessories f        | or Vacuum Pump                                                                                                                                                                                                                       | Part No  |
|-----|--------------------|--------------------------------------------------------------------------------------------------------------------------------------------------------------------------------------------------------------------------------------|----------|
| Pos | Description        | Remark