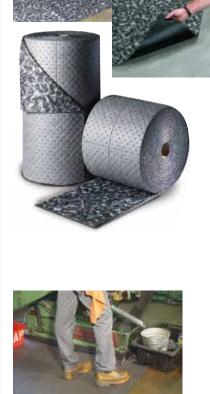

120 |
| spill rug for in and outside use |       |           |             |       |

## Spill Rug for In and Outside Use

Heavy duty poly backing prevents leaking of liquids into the ground. 3-piece construction gives high durability. Top layer gives UV protection, thereby warranting a longer lifespan of product. Applications including: under transformers to prevent oils from leaking onto ground, factory floors where liquids must not penetrate onto floor, factories/warehouses where a durable sorbent is needed due to high traffic and under heavy equipment (stamping tools, etc) in order to protect floor.

## Rolls

| Description                      |  |
|----------------------------------|--|
| Spill rug for in and outside use |  |

Size 147 cm Quantity Absorbency\* 24 m/roll

352

34121







## Part No

\* Absorbency in litres/packaging



| Notes: |  |
|--------|--|
|        |  |
|        |  |
|        |  |
|        |  |
|        |  |
|        |  |
|        |  |
|        |  |
|        |  |
|        |  |
|        |  |
|        |  |
|        |  |
|        |  |
|        |  |
|        |  |
|        |  |
|        |  |
|        |  |
|        |  |
|        |  |
|        |  |
|        |  |
|        |  |
|        |  |
|        |  |
|        |  |
|        |  |
|        |  |
|        |  |
|        |  |



| Notes: |      |  |
|--------|------|--|
|        | <br> |  |
|        | <br> |  |
|        | <br> |  |
|        |      |  |
|        |      |  |
|        | <br> |  |
|        |      |  |
|        |      |  |
|        | <br> |  |
|        |      |  |
|        |      |  |
|