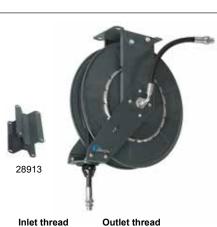

10 - 3/8"           max. 15         without hose | meter         mm-inch         MPa-bar           15         12,5 - 1/2"         2,0 - 20           15         12,5 - 1/2"         7,5 - 75           15         10 - 3/8"         40 - 400           15         10 - 3/8"         18 - 180           max. 15         without hose         7,5 - 75 | meter         mm-inch         MPa-bar           15         12,5 - 1/2"         2,0 - 20         45135           15         12,5 - 1/2"         7,5 - 75         25135           15         12,5 - 1/2"         40 - 400         15125           15         10 - 3/8"         40 - 400         15125           15         10 - 3/8"         18 - 180         55125           max. 15         without hose         7,5 - 75         25105 |

Pivoting wall bracket



| Inlet thread     | Outlet thread    |
|------------------|------------------|
| BPS              | BPS              |
| G1/2" (m)        | G1/2" (m)        |
| G1/2 (m & f 60°) | G1/2 (m & f 60°) |
| G3/8" (f)        | G3/8" (f)        |
| G1/2" (f)        | G3/8" (m)        |
| G1/2" (f) swivel | G3/8" (m)        |
| G1/2 (m & f 60°) | G1/2 (m & f 60°) |
|                  |                  |



#### Series ORS

Open single arm hose reel with longer hose lengths for oil, grease, air and water. If mounted to the ceiling the hose guide must be located to give correct hose direction. All hoses are fitted with swaged couplings.



Part No

28913

Hose Reels, Open

| Media              | Hose lengths | Hose dim.    | Max. pressure |
|--------------------|--------------|--------------|----