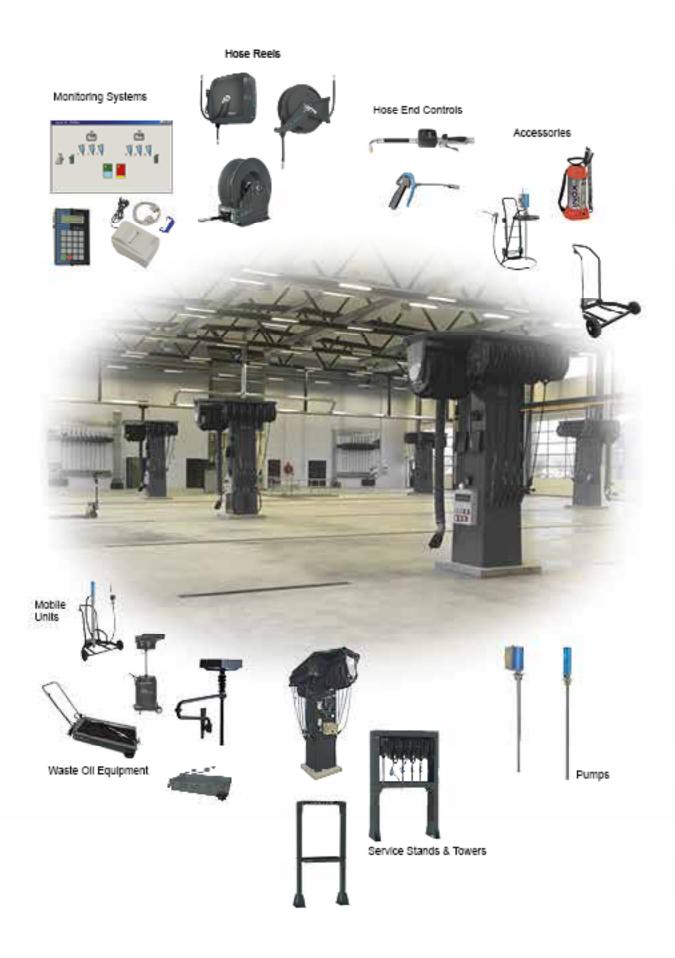

The product range consists of a wide range of stationary, mobile and portable pumps with accessories for; filling- dosing-control- and waste oil handling.

Hose reels and systems for exhaust and welding smoke extraction are also in our range.

Alentec & Orion AB reserve the rights to make any changes in the technical specifications and for any misprints in the catalogue.

| (  |                                            |     |
|----|--------------------------------------------|-----|
| 1  | Grease Equipment                           | 7   |
| 2  | Oil Equipment                              | 25  |
| 3  | Waste Oil Handling Equipment               | 47  |
| 4  | Air Equipment                              | 63  |
| 5  | Waterbased Fluids and Detergents Equipment | 69  |
| 6  | Diesel                                     | 83  |
| 7  | AdBlue®                                    | 89  |
| 8  | Hose Reels                                 | 95  |
| 9  | Hose End Control                           | 105 |
| 10 | Monitoring Equipment                       | 119 |
| 11 | Drum Handling Equipment                    | 131 |
| 12 | Exhaust Extraction Equipment               | 135 |
| 13 | Installation Equipment                     | 149 |
| 14 | Sorbents                                   | 159 |
|    | Spare Parts www.alentec.com                |     |