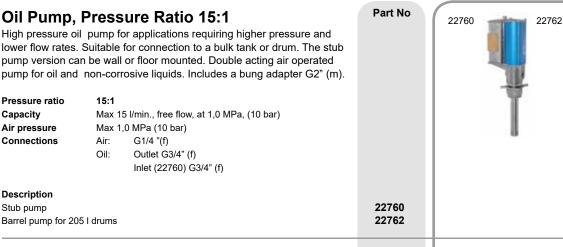

|  |  |
| Connections  | Air: G1/4" (f)                                 |                  |  |  |
|              | Oil:                                           | Outlet G3/4" (f) |  |  |
|              | Inlet (22750) G1" (f)                          |                  |  |  |

#### Description

Stub pump Barrel pump for 205 l drums Pump for tank , max depth 1 500 mm

\*\* The 3:1 and 5:1 pump are equipped with a pressure relief valve. The use of a Pressure Relief Valve protects the system components against excessive system pressure which can result from heat expansion. (1°C temperature increase results in approx. 10 bar increase in the static system pressure)



NOTE! Do not use any air operated pump for volatile or highly inflammable liquids like Petrol (Gasoline).

22750

22752





#### Oil Pump, Heavy Duty

High pressure oil pump for applications requiring higher pressure and higher flow rates. Suitable for connection to a bulk tank or drum. The pump can be wall or floor mounted. Double acting air operated pump for oil and non-corrosive liquids.

| Air motor<br>Air pressure<br>Connections | •          | <b>15 mm) / 6" (150 mm)</b><br>MPa (12 bar)<br>G1/2 "(f)<br>Outlet G3/4" (f)<br>Inlet G1 1/2" (f) |       |
|------------------------------------------|------------|---------------------------------------------------------------------------------------------------|-------|
| Description<br>3:1 Stub pump             |            | Capacity*<br>120 I/min                                                                            | 22440 |
| 6:1 Stub pump