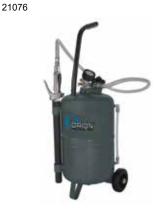

| Part N         | lo / Page |                         |            |                |            |                                           |            |                |            |
|----------------|-----------|-------------------------|------------|----------------|------------|-------------------------------------------|------------|----------------|------------|
| 21652          | 41        | 23008                   | 52         | 24114          | 114        | 24756                                     | 112        | 26016          | 37         |
| 21656          | 38        | 23040                   | 127        | 24116          | 114        | 24757                                     | 112        | 26205          | 100        |
| 21657          | 43        | 23072                   | 126        | 24117          | 114        | 24759                                     | 93         | 26232          | 32         |
| 21657          | 78        | 23132                   | 127        | 24123          | 33         | 24759                                     | 110        | 26232          | 100        |
| 21658          | 38        | 23154                   | 127        | 24123          | 113        | 24762                                     | 116        | 26235          | 32         |
| 21662          | 41        | 23163                   | 128        | 24135<br>24143 | 39         | 24763                                     | 116        | 26235          | 100        |
| 21667<br>21667 | 43<br>78  | 23167                   | 124<br>128 | 24143 24143    | 74<br>108  | 24764<br>24766                            | 116<br>116 | 26405<br>26432 | 100<br>32  |
| 21668          | 43        | 23164<br>23167<br>23168 | 128        | 24144          | 74         | 24772                                     | 117        | 26432          | 100        |
| 21668          | 78        | 23171                   | 127        | 24144          | 108        | 24773                                     | 93         | 26435          | 32         |
| 21669          | 43,78     | 23171<br>23183          | 127        | 24145          | 93         | 24773                                     | 108        | 26435          | 100        |
| 21669          | 78        | 23187                   | 128        | 24145          | 108        | 24773                                     | 110        | 26502          | 59         |
| 21670          | 39        | 23188<br>23191<br>23192 | 128        | 24145          | 110        | 24776                                     | 117        | 28009          | 46         |
| 21675          | 87        | 23191                   | 127        | 24146          | 93         | 24777                                     | 93         | 28009          | 81         |
| 21676          | 87        | 23192                   | 127        | 24146          | 110        | 24777                                     | 108        | 28010          | 46         |
| 21677<br>21685 | 87<br>87  | 23193<br>23195          | 127<br>127 | 24170<br>24186 | 115<br>70  | 24777<br>24778                            | 110<br>116 | 28010<br>28011 | 81<br>46   |
| 21686          | 87        | 23260                   | 123        | 24188          | 70         | 24779                                     | 116        | 28011          | 81         |
| 21687          | 87        | 23261                   | 123        | 24203          | 101        | 24785                                     | 33         | 28012          | 46         |
| 21690          | 87        | 23334<br>23335          | 124        | 24204          | 101        | 24785                                     | 114        | 28012          | 81         |
| 22057          | 15        | 23335                   | 124        | 24205          | 101        | 24788                                     | 114        | 28013          | 46         |
| 22152          | 37        | 23354<br>23354          | 122        | 24206          | 101        | 24792                                     | 33         | 28013          | 81         |
| 22153          | 37        | 23354<br>23355          | 124        | 24207<br>24506 | 101        | 24792<br>24793                            | 113        | 28015<br>28015 | 46         |
| 22154<br>22155 | 37<br>37  | 23335                   | 125<br>124 | 24506          | 43<br>78   | 24795                                     | 113<br>116 | 28022          | 81<br>47   |
| 22158          | 37        | 23377<br>23400          | 124        | 24509          | 39         | 24797                                     | 33         | 28022          | 80         |
| 22159          | 36        | 23400                   | 123        | 24516          | 39         | 24797                                     | 113        | 28059          | 47         |
| 22202          | 72        | 23401                   | 122        | 24517          | 43         | 24891                                     | 70         | 28059          | 80         |
| 22206          | 72        | 23401                   | 123        | 24518          | 75         | 24957                                     | 73<br>97   | 28078          | 46         |
| 22206          | 91        | 23402                   | 122        | 24518          | 109        | 24957                                     | 97         | 28078          | 81         |
| 22208<br>22210 | 72        | 23402                   | 123<br>122 | 24519<br>24527 | 115        | 24960<br>24965                            | 98<br>72   | 28079<br>28079 | 46         |
| 22210          | 30<br>85  | 23403<br>23403          | 122        | 24527          | 115<br>115 | 24965                                     | 73<br>98   | 28079          | 81<br>46   |
| 22210          | 72        | 23404                   | 123        | 24529          | 115        | 24971                                     | 92         | 28080          | 81         |
| 22221          | 70        | 23404                   | 123        | 24537          | 115        | 24971                                     | 97         | 28090          | 46         |
| 22227          | 70        | 23405                   | 124        | 24549          | 55         | 25006                                     | 37         | 28127          | 126        |
| 22230          | 72        | 23407                   | 122        | 24555          | 55         | 25016                                     | 37         | 28182          | 74         |
| 22230          | 91        | 23407                   | 124        | 24556          | 111        | 25102                                     | 96         | 28182          | 108        |
| 22238          | 72        | 23408                   | 123        | 24556          | 114        | 25105                                     | 96         | 28185          | 48         |
| 22310<br>22310 | 30<br>85  | 23409<br>23412          | 124<br>124 | 24557<br>24557 | 111<br>114 | 25132<br>25132                            | 32<br>96   | 28185<br>28196 | 82<br>157  |
| 22310          | 51        | 23412                   | 124        | 24558          | 33         | 25132                                     | 32         | 28197          | 157        |
| 22325          | 72        | 23414                   | 124        | 24560          | 33         | 25135                                     | 96         | 28234          | 41         |
| 22328          | 72        | 23414<br>23415          | 124        | 24560          | 111        | 25205<br>25232<br>25232<br>25235<br>25235 | 97         | 28234          | 94         |
| 22330          | 30        | 23417                   | 122        | 24561          | 33         | 25232                                     | 32         | 28235          | 41         |
| 22330          | 85        | 23417                   | 128        | 24561          | 111        | 25232                                     | 97         | 28235          | 94         |
| 22331<br>22332 | 72<br>30  | 23419<br>23430          | 124<br>127 | 24562<br>24562 | 33<br>111  | 25235                                     | 32<br>97   | 28236<br>28236 | 41<br>94   |
| 22332          | 51        | 23430                   | 127        | 24562          | 33         | 25235                                     | 97         | 28238          | 94<br>41   |
| 22422          | 75        | 23435                   | 128        | 24564          | 111        | 25336                                     | 32         | 28238          | 94         |
| 22440          | 29        | 23449                   | 126        | 24567          | 33         | 25336                                     | 97         | 28239          | 41         |
| 22441          | 29        | 23455                   | 120        | 24567          | 112        | 25406                                     | 98         | 28239          | 94         |
| 22442          | 29        | 23457                   | 120        | 24568          | 33         | 25436<br>25436                            | 32         | 28251          | 48         |
| 22443          | 29        | 23577<br>23577          | 93         | 24568<br>24568 | 111        | 25436                                     | 86         | 28251          | 82         |
| 22450<br>22451 | 29<br>29  | 23580                   | 110<br>93  | 24500          | 112<br>43  | 25455                                     | 98<br>32   | 28268<br>28268 | 74<br>108  |
| 22575          | 50        | 23580                   | 110        | 24580          | 43         | 25455                                     | 86         | 28272          | 46         |
| 22582          | 61        | 23600                   | 122        | 24580          | 78         | 25455<br>25455                            | 98         | 28277          | 133        |
| 22584          | 61        | 23600                   | 123        | 24583          | 47         | 25507                                     | 98         | 28291          | 62         |
| 22585          | 61        | 23605                   | 85         | 24583          | 80         | 25537                                     | 32         | 28295          | 52         |
| 22586<br>22587 | 61        | 23605<br>23606          | 110        | 24585          | 115        | 25537                                     | 98         | 28303          | 80         |
| 22588          | 62<br>62  | 23606                   | 85<br>110  | 24586<br>24593 | 115<br>43  | 25556<br>25556                            | 32<br>86   | 28304<br>28306 | 126<br>126 |
| 22590          | 62        | 23607                   | 85         | 24594          | 43         | 25556                                     | 98         | 28308          | 120        |
| 22750          | 28        | 23608                   | 110        | 24595          | 43         | 25565                                     | 32         | 28309          | 81         |
| 22752          | 28        | 23609                   | 85         | 24596          | 43         | 25565                                     | 86         | 28309<br>28310 | 47         |
| 22760          | 29        | 23610                   | 85         | 24599          | 40         | 25565                                     | 98         | 28310          | 81         |
| 22762          | 29        | 23614                   | 122        | 24599          | 41         | 25606                                     | 99         | 28311          | 47         |
| 22770          | 71        | 24029                   | 75         | 24621          | 115        | 25608                                     | 99         | 28311          | 81         |
| 22771<br>22772 | 71<br>71  | 24029<br>24098          | 109<br>75  | 24626<br>24627 | 43<br>43   | 25638<br>25638                            | 32<br>99   | 28321<br>28321 | 47<br>81   |
| 22772          | 71        | 24098                   | 75<br>109  | 24627<br>24628 | 43<br>43   | 25656                                     | 99<br>32   | 28321          | 81         |
| 22776          | 71        | 24090                   | 75         | 24629          | 43         | 25656                                     | 99         | 28325          | 52         |
| 22777          | 71        | 24099                   | 109        | 24661          | 40         | 25657                                     | 32         | 28327          | 126        |
| 22800          | 28        | 24104                   | 157        | 24662          | 47         | 25657                                     | 86         | 28327<br>28328 | 157        |
| 22802          | 50        | 24105                   | 74         | 24665          | 26         | 25657                                     | 99         | 28330          | 34         |
| 22805          | 28        | 24105                   | 108        | 24675          | 33         | 25665                                     | 32         | 28331          | 34         |
| 22810          | 28        | 24106                   | 74         | 24675          | 111        | 25665                                     | 86         | 28332          | 34         |
| 22815<br>22819 | 28<br>28  | 24106<br>24108          | 108<br>75  | 24679<br>24680 | 112<br>112 | 25665<br>25885                            | 99<br>86   | 28333<br>28335 | 126<br>34  |
| 22820          | 20<br>71  | 24108                   | 109        | 24000 24736    | 112        | 25885                                     | 99         | 28336          | 34<br>34   |
| 22825          | 71        | 24113                   | 103        | 24756          | 33         | 26006                                     | 37         | 28337          | 34         |
|                |           |                         |            |                |            |                                           |            |                |            |