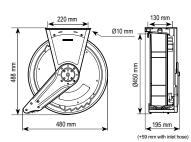

25           15         10 - 3/8"         18 - 180         55125           max. 15         without hose         7,5 - 75         25105 |

Pivoting wall bracket



| Inlet thread     | Outlet thread    |
|------------------|------------------|
| BPS              | BPS              |
| G1/2" (m)        | G1/2" (m)        |
| G1/2 (m & f 60°) | G1/2 (m & f 60°) |
| G3/8" (f)        | G3/8" (f)        |
| G1/2" (f)        | G3/8" (m)        |
| G1/2" (f) swivel | G3/8" (m)        |
| G1/2 (m & f 60°) | G1/2 (m & f 60°) |
|                  |                  |



#### Series ORS

Open single arm hose reel with longer hose lengths for oil, grease, air and water. If mounted to the ceiling the hose guide must be located to give correct hose direction. All hoses are fitted with swaged couplings.



Part No

28913

Hose Reels, Open

| Media              | Hose lengths | Hose dim.    | Max. pressure |
|--------------------|--------------|--------------|---------------|
|                    | metre        | mm-inch      | MPa-bar       |
| Air/Water          | 10           | 10 - 3/8"    | 1,5 - 15      |
| Air/Water          | 15           | 10 - 3/8"    | 1,5 - 15      |
| Air/Water          | 15           | 12,5 - 1/2"  | 1,5 - 15      |
| Oil/Air/Water      | 10           | 12,5 - 1/2"  | 7,5 - 75      |
| Oil/Air/Water      | 15           | 12,5 - 1/2"  | 7,5 - 75      |
| Grease             | 10           | 6,35 - 1/4"  | 35 - 350      |
| Grease             | 15           | 10 - 3/8"    | 35 - 350      |
| Hot water, max 150 | °C 15        | 10 - 3/8"    | 18 - 180      |
| Win