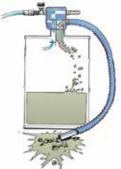

|                                                                                                 | Capacity                                                                                           |                                                                    |       |       |
|                                                                                                             |                                                                                                 |                                                                                                    |                                                                    |       |       |

39570

Fluid drainer and bleeder

0,75 l



Vacuum Pump



### Air Operated Vacuum Pump/Liquid Pump

A reliable drum mounted vacuum pump for fast emptying of cutting fluids, paint sludge, water, waste oil etc. from machine tools, spray booths, engines or other machines. The vacuum is easily adjusted with a needle valve and is indicated on a gauge. When the drum is full, the pump stops automatically and an indicator shows current status.

### Vacuum Pump, Basic Model

Basic model, comprising pump body and bung adapter only, for mounting in drums or tank with G2" (f) thread.

| Description  | Dimensions        | Airconsumption    | Connection            |       |
|--------------|-------------------|-------------------|-----------------------|-------|
| Vacuum pump, | 170 x 170 x 70 mm | approx. 60 l/min. | Air: G1/4" (f)        | 22582 |
| basic m