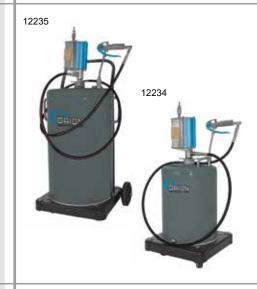

| 101         102         105         107         108         109         110         112         120         121         127         129         143         171         185         208         211         502         504         505         507         509         511         512         514         515         516         519         525         535         538         576         577         580         583         584         1697         1698         1823         1824         3658         3965         6027         6027         1003         11005         11015         11025         11207         11210         11225         11230         11230     < | 24<br>24<br>24<br>24<br>24<br>24<br>24<br>24<br>24<br>24<br>24<br>24<br>24<br>2 | 12134<br>12135<br>12200<br>12201<br>12205<br>12210<br>12213<br>12214<br>12220<br>12221<br>12225<br>12230<br>12233<br>12234<br>12235<br>12305<br>12325<br>12305<br>12325<br>12517<br>12527<br>12540<br>12541<br>12652<br>12750<br>12751<br>12752<br>12756<br>12757<br>12820<br>12821<br>12822<br>12820<br>12821<br>12822<br>12825<br>12756<br>12757<br>12820<br>12821<br>12822<br>12820<br>12821<br>12822<br>12830<br>12831<br>12832<br>12840<br>12831<br>12832<br>12840<br>12831<br>12832<br>12840<br>12831<br>12832<br>12840<br>12831<br>12832<br>12840<br>12831<br>12832<br>12840<br>12831<br>12832<br>12840<br>12831<br>12832<br>12840<br>12831<br>12832<br>12840<br>12831<br>12832<br>12840<br>12831<br>12832<br>12830<br>12831<br>12832<br>12840<br>12831<br>12832<br>12840<br>12831<br>12832<br>13527<br>14001<br>14005<br>14006<br>14015<br>14006<br>14015<br>14044<br>14044<br>14044<br>14044<br>14045<br>14046<br>14047<br>14045<br>14046<br>14047<br>14052<br>14055 | $\begin{array}{c} 166\\ 155\\ 155\\ 155\\ 155\\ 155\\ 155\\ 155\\$ | 14514<br>14516<br>14516<br>14517<br>14519<br>14523<br>14523<br>14523<br>14527<br>14528<br>14534<br>14535<br>14536<br>14535<br>14565<br>14612<br>14615<br>14615<br>14615<br>14615<br>14625<br>14625<br>14625<br>14626<br>14710<br>14710<br>14713<br>14713<br>14713<br>14713<br>14715<br>14720<br>14726<br>14726<br>14726<br>14726<br>14726<br>14727<br>14727<br>14730<br>1512<br>15125<br>15125<br>15225<br>15225<br>15225<br>15225<br>15225<br>15225<br>15225<br>15225<br>15225<br>15225<br>15225<br>15225<br>15225<br>15225<br>15225<br>15225<br>15225<br>15225<br>15225<br>15225<br>15225<br>15225<br>15225<br>15225<br>15225<br>15225<br>15225<br>15225<br>15225<br>15225<br>15225<br>15225<br>15225<br>15225<br>15225<br>15225<br>15225<br>15225<br>15225<br>15225<br>15225<br>15225<br>15225<br>15225<br>15225<br>15225<br>15225<br>15225<br>15225<br>15225<br>15225<br>15225<br>15225<br>15225<br>15225<br>15225<br>15225<br>15225<br>15225<br>15225<br>15225<br>15225<br>15225<br>15225<br>15225<br>15225<br>15225<br>15225<br>15225<br>15225<br>15225<br>15225<br>15225<br>15225<br>15225<br>15225<br>15225<br>15225<br>15225<br>15225<br>15225<br>15225<br>15225<br>15225<br>15225<br>15225<br>15225<br>15225<br>15225<br>15225<br>15225<br>15225<br>15225<br>15225<br>15225<br>15225<br>15225<br>15225<br>15225<br>15225<br>15225<br>15225<br>15225<br>15225<br>15225<br>15225<br>15225<br>15225<br>15225<br>15225<br>15225<br>15225<br>15225<br>15225<br>15225<br>15225<br>15225<br>15225<br>15225<br>15225<br>15225<br>15225<br>15225<br>15225<br>15225<br>15225<br>15225<br>1527<br>16004<br>16006<br>16006<br>16212<br>16212<br>16212<br>16212<br>16212<br>16212<br>16212<br>16212<br>16212<br>16212<br>16212<br>16212<br>16212<br>16212<br>16212<br>16212<br>16212<br>16212<br>16212<br>16212<br>16212<br>16212<br>16212<br>16212<br>16212<br>16212<br>16212<br>16212<br>16212<br>16212<br>16212<br>16212<br>16212<br>16212<br>16212<br>16212<br>16212<br>16212<br>16212<br>16212<br>16212<br>16212<br>16212<br>16212<br>16212<br>16212<br>16212<br>16212<br>16212<br>16212<br>16212<br>16212<br>16212<br>16212<br>16212<br>16212<br>16212<br>16212<br>16212<br>16212<br>16212<br>16212<br>16212<br>16212<br>16212<br>16212<br>16212<br>16212<br>16212<br>16212<br>16212<br>16212<br>16212<br>16212<br>16212<br>16212<br>16212<br>16212<br>16212<br>16212<br>16212<br>16212<br>16212<br>16212<br>16212<br>16212<br>16212<br>16212<br>16212<br>16212<br>16212<br>16212<br>16212<br>16212<br>16212<br>16212<br>16212<br>16212<br>16212<br>16212<br>16212<br>16212<br>16212<br>16212<br>16212<br>16212<br>16212<br>16212<br>16212<br>16212<br>16212<br>16212<br>16212<br>16212<br>16212<br>16212<br>16212<br>16212<br>16212<br>16212<br>16212<br>16212<br>16212<br>16212<br>16212<br>16212<br>16212<br>16212<br>16212<br>16212<br>16212<br>16212<br>16212<br>16212<br>16212<br>16212<br>16212<br>16212<br>16212<br>16212<br>16212<br>16212<br>16212<br>16212<br>16212<br>16212<br>16212<br>16212<br>16212<br>16212<br>16212<br>16212<br>16212<br>16212<br>16212<br>16212<br>16212<br>16212<br>16212<br>16212<br>16212<br>16212<br>16212<br>16212<br>16212<br>16212<br>16212<br>16 | $\begin{array}{c} 21\\ 22\\ 21\\ 22\\ 21\\ 20\\ 20\\ 20\\ 20\\ 20\\ 20\\ 20\\ 21\\ 21\\ 14\\ 106\\ 14\\ 106\\ 14\\ 106\\ 14\\ 106\\ 14\\ 106\\ 14\\ 106\\ 14\\ 107\\ 19\\ 21\\ 410\\ 10\\ 13\\ 97\\ 13\\ 97\\ 13\\ 97\\ 13\\ 98\\ 74\\ 109\\ 74\\ 109\\ 13\\ 100\\ 13\\ 100\\ 13\\ 100\\ 14\\ 107\\ 14\\ 107\\ 14\\ 107\\ 14\\ 107\\ 14\\ 107\\ 14\\ 107\\ 19\\ 99\\ 19\\ 100\\ 100\\ 13\\ 100\\ 100\\ 13\\ 100\\ 14\\ 107\\ 14\\ 107\\ 19\\ 19\\ 19\\ 100\\ 100\\ 13\\ 100\\ 100\\ 13\\ 100\\ 14\\ 107\\ 14\\ 107\\ 14\\ 107\\ 19\\ 19\\ 100\\ 100\\ 100\\ 13\\ 100\\ 100\\ 100\\ 100\\$ | 18129         18130         18131         18132         18150         18200         18201         18305         18305         18306         18307         18308         18309         18300         18301         18302         18303         18304         18370         18400         18440         18470         18507         18542         18543         18545         18546         18547         18548         18565         18566         18570         18571         18572         18575         18575         18575         18576         18577         18578         18578         18578         18578         18578         18578         18578         18578         18578         18578         18578         18578 | 26<br>26<br>26<br>26<br>26<br>22<br>21<br>21<br>22<br>25<br>25<br>25<br>25<br>25<br>25<br>25<br>25<br>25<br>25<br>25<br>25 | 21211<br>21215<br>21220<br>21221<br>21221<br>21221<br>21230<br>21231<br>21230<br>21231<br>21232<br>21232<br>21232<br>21235<br>21300<br>21500<br>21503<br>21504<br>21507<br>21509<br>21509<br>21507<br>21509<br>21509<br>21507<br>21605<br>21605<br>21605<br>21605<br>21605<br>21606<br>21606<br>21607<br>21607<br>21609<br>21607<br>21609<br>21607<br>21609<br>21607<br>21609<br>21609<br>21609<br>21610<br>21610<br>21610<br>21610<br>21610<br>21610<br>21610<br>21610<br>21610<br>21610<br>21610<br>21610<br>21610<br>21610<br>21610<br>21610<br>21610<br>21612<br>21625<br>21625<br>21625<br>21625<br>21625<br>21625<br>21626<br>21627<br>21627<br>21629<br>21630<br>21630<br>21631<br>21631<br>21633<br>21633<br>21634<br>21635<br>21635<br>21635<br>21635<br>21635<br>21635<br>21635<br>21635<br>21635<br>21635<br>21635<br>21635<br>21635<br>21635<br>21635<br>21635<br>21635<br>21635<br>21635<br>21635<br>21635<br>21635<br>21635<br>21635<br>21635<br>21635<br>21635<br>21635<br>21635<br>21635<br>21635<br>21635<br>21635<br>21635<br>21635<br>21635<br>21635<br>21635<br>21635<br>21635<br>21635<br>21635<br>21635<br>21635<br>21635<br>21635<br>21635<br>21635<br>21635<br>21635<br>21635<br>21635<br>21635<br>21635<br>21635<br>21635<br>21635<br>21635<br>21635<br>21635<br>21635<br>21635<br>21635<br>21635<br>21635<br>21635<br>21635<br>21635<br>21635<br>21635<br>21635<br>21635<br>21635<br>21635<br>21635<br>21635<br>21635<br>21635<br>21635<br>21635<br>21635<br>21635<br>21635<br>21635<br>21635<br>21635<br>21635<br>21635<br>21635<br>21635<br>21635<br>21635<br>21635<br>21635<br>21635<br>21635<br>21635<br>21635<br>21635<br>21635<br>21635<br>21635<br>21635<br>21635<br>21635<br>21635<br>21635<br>21635<br>21635<br>21635<br>21635<br>21635<br>21635<br>21635<br>21635<br>21635<br>21635<br>21635<br>21635<br>21635<br>21635<br>21635<br>21635<br>21635<br>21635<br>21635<br>21635<br>21635<br>21635<br>21635<br>21635<br>21635<br>21635<br>21635<br>21635<br>21635<br>21635<br>21635<br>21635<br>21635<br>21635<br>21635<br>21635<br>21635<br>21635<br>21635<br>21635<br>21635<br>21635<br>21635<br>21635<br>21635<br>21635<br>21635<br>21635<br>21635<br>21635<br>21635<br>21635<br>21635<br>21635<br>21635<br>21635<br>21635<br>21635<br>21635<br>21635<br>21635<br>21635<br>21635<br>21635<br>21635<br>21635<br>21635<br>21635<br>21635<br>21635<br>21635<br>21635<br>21635<br>21635<br>21635<br>21635<br>21635<br>21635<br>21635<br>21635<br>21635<br>21635<br>21635<br>21635<br>21635<br>21635<br>21635<br>21635<br>21635<br>21635<br>21635<br>21635<br>21635<br>21635<br>21635<br>21635<br>21635<br>21635<br>21635<br>21635<br>21635<br>21635<br>21635<br>21635<br>21635<br>21635<br>21635<br>21 | $\begin{array}{c} 777\\711\\77\\41\\77\\42\\77\\42\\77\\42\\77\\42\\77\\42\\77\\42\\74\\27\\40\\80\\84\\40\\83\\46\\8\\8\\49\\78\\74\\49\\78\\74\\78\\47\\87\\47\\87\\47\\87\\47\\87\\47\\87\\47\\87\\47\\87\\47\\87\\47\\87\\47\\87\\47\\87\\47\\87\\47\\87\\47\\87\\47\\87\\47\\87\\47\\87\\47\\87\\47\\87\\47\\87\\47\\87\\47\\87\\47\\87\\47\\87\\47\\87\\47\\87\\47\\87\\47\\87\\47\\87\\47\\87\\47\\87\\47\\87\\47\\87\\47\\87\\47\\87\\47\\87\\47\\87\\47\\87\\47\\87\\47\\87\\47\\87\\47\\87\\47\\87\\47\\87\\47\\87\\47\\87\\47\\87\\47\\87\\47\\87\\47\\87\\47\\87\\47\\87\\47\\87\\47\\87\\47\\87\\47\\87\\47\\87\\47\\87\\47\\87\\47\\87\\47\\87\\47\\87\\47\\87\\47\\87\\47\\87\\47\\87\\47\\87\\47\\87\\47\\87\\47\\87\\47\\87\\47\\87\\47\\87\\47\\87\\47\\87\\47\\87\\47\\87\\47\\87\\47\\87\\47\\87\\47\\87\\47\\87\\47\\87\\47\\87\\47\\87\\47\\87\\47\\87\\47\\87\\47\\87\\47\\87\\47\\87\\47\\87\\47\\87\\47\\87\\47\\87\\47\\87\\47\\87\\47\\87\\47\\87\\47\\87\\47\\87\\47\\87\\47\\87\\47\\87\\47\\87\\47\\87\\47\\87\\47\\87\\47\\87\\47\\87\\47\\87\\47\\87\\47\\87\\47\\87\\47\\87\\47\\87\\47\\87\\47\\87\\47\\87\\47\\87\\47\\87\\47\\87\\47\\87\\47\\87\\47\\87\\47\\87\\47\\87\\47\\87\\47\\87\\47\\87\\47\\87\\47\\87\\47\\87\\47\\87\\47\\87\\47\\87\\47\\87\\47\\87\\47\\87\\47\\87\\47\\87\\47\\87\\47\\87\\47\\87\\47\\87\\47\\87\\47\\87\\47\\87\\47\\87\\47\\87\\47\\87\\47\\87\\47\\87\\47\\87\\47\\87\\47\\87\\47\\87\\47\\87\\47\\87\\47\\87\\47\\87\\47\\87\\47\\87\\47\\87\\47\\87\\47\\87\\47\\87\\47\\87\\47\\87\\47\\87\\47\\87\\47\\87\\47\\87\\47\\87\\47\\87\\47\\87\\47\\87\\47\\87\\47\\87\\47\\87\\47\\87\\47\\87\\47\\87\\47\\87\\47\\87\\47\\87\\47\\87\\47\\87\\47\\87\\47\\87\\47\\87\\47\\87\\47\\87\\47\\87\\47\\87\\47\\87\\47\\87\\47\\87\\47\\87\\47\\87\\47\\87\\47\\87\\47\\87\\47\\87\\47\\87\\47\\87\\47\\87\\47\\87\\47\\87\\47\\87\\47\\87\\47\\87\\47\\87\\47\\87\\47\\87\\47\\87\\47\\87\\47\\87\\47\\87\\47\\87\\47\\87\\47\\87\\47\\87\\47\\87\\47\\87\\47\\87\\47\\87\\47\\87\\47\\87\\47\\87\\47\\87\\47\\87\\47\\87\\47\\87\\47\\87\\47\\87\\47\\87\\47\\87\\47\\87\\47\\87\\47\\87\\47\\87\\47\\87\\47\\87\\47\\87\\47\\87\\47\\87\\47\\87\\47\\87\\47\\87\\47\\87\\47\\87\\47\\87\\47\\87\\47\\87\\47\\87\\47\\87\\47\\87\\47\\87\\47\\87\\47\\87\\47\\87\\47\\87\\47\\87\\47\\87\\47\\87\\47\\87\\47\\87\\47\\87\\47\\87\\47\\87\\47\\87\\47\\87\\47\\87\\47\\87\\47\\87\\47\\87\\47\\87\\47\\87\\47\\87\\47\\87\\47\\87\\47\\87\\47\\87\\47\\87\\47\\87\\47\\87\\47\\87\\47\\87\\47\\87\\47\\87\\47\\87\\47\\87\\47\\87\\47\\87\\47\\87\\47\\87\\47\\87\\47\\87\\47\\87\\47\\87\\47\\87\\47\\87\\47\\87\\47\\87\\47\\87\\47\\87\\47\\87\\47\\87\\47\\87\\47\\87\\47\\87\\47\\87\\47\\87\\47\\87\\47\\87\\47\\87\\47\\87\\47\\87\\47\\87\\47\\87\\47\\87\\47\\87\\47$ |
|------------------------------------------------------------------------------------------------------------------------------------------------------------------------------------------------------------------------------------------------------------------------------------------------------------------------------------------------------------------------------------------------------------------------------------------------------------------------------------------------------------------------------------------------------------------------------------------------------------------------------------------------------------------------------------|---------------------------------------------------------------------------------|-------------------------------------------------------------------------------------------------------------------------------------------------------------------------------------------------------------------------------------------------------------------------------------------------------------------------------------------------------------------------------------------------------------------------------------------------------------------------------------------------------------------------------------------------------------------------------------------------------------------------------------------------------------------------------------------------------------------------------------------------------------------------------------------------------------------------------------------------------------------------------------------------------------------------------------------------------------------------------|--------------------------------------------------------------------|-----------------------------------------------------------------------------------------------------------------------------------------------------------------------------------------------------------------------------------------------------------------------------------------------------------------------------------------------------------------------------------------------------------------------------------------------------------------------------------------------------------------------------------------------------------------------------------------------------------------------------------------------------------------------------------------------------------------------------------------------------------------------------------------------------------------------------------------------------------------------------------------------------------------------------------------------------------------------------------------------------------------------------------------------------------------------------------------------------------------------------------------------------------------------------------------------------------------------------------------------------------------------------------------------------------------------------------------------------------------------------------------------------------------------------------------------------------------------------------------------------------------------------------------------------------------------------------------------------------------------------------------------------------------------------------------------------------------------------------------------------------------------------------------------------------------------------------------------------------------------------------------------------------------------------------------------------------------------------------------------------------------------------------------------------------------------------------------------------------------------------------------------------------------------------------------------------------------------------------------------------------------------------------------------------------------------------------------------------------------------------------------------------------------------------------------------------------------------------------------------------------------------------------------------------------------------------------------------------------------------------------------------------------------------------------------------------------------------------------------------------------------------------------------------------------------------------------------------------------------------------------------------------------------------------------------------------------------------------------------------------------------------------------------------------------------------------------------------------------------------------------------------------------------------------------------------|-------------------------------------------------------------------------------------------------------------------------------------------------------------------------------------------------------------------------------------------------------------------------------------------------------------------------------------------------------------------------------------------------------------------------------------------------------------------------------------------------------------------------------------------------------------------------------------------|-----------------------------------------------------------------------------------------------------------------------------------------------------------------------------------------------------------------------------------------------------------------------------------------------------------------------------------------------------------------------------------------------------------------------------------------------------------------------------------------------------------------------------------------------------------------------------------------------------------------------------------------------------------------------------------------------------------------------------------|----------------------------------------------------------------------------------------------------------------------------|----------------------------------------------------------------------------------------------------------------------------------------------------------------------------------------------------------------------------------------------------------------------------------------------------------------------------------------------------------------------------------------------------------------------------------------------------------------------------------------------------------------------------------------------------------------------------------------------------------------------------------------------------------------------------------------------------------------------------------------------------------------------------------------------------------------------------------------------------------------------------------------------------------------------------------------------------------------------------------------------------------------------------------------------------------------------------------------------------------------------------------------------------------------------------------------------------------------------------------------------------------------------------------------------------------------------------------------------------------------------------------------------------------------------------------------------------------------------------------------------------------------------------------------------------------------------------------------------------------------------------------------------------------------------------------------------------------------------------------------------------------------------------------------------------------------------------------------------------------------------------------------------------------------------------------------------------------------------------------------------------------------------------------------------------------------------------------------------------------------------------------------------------------------------------------------------------------------------------------------------------------------------------------------------------------------------------------------------------------------------------------------------------------------------------------------------------------------------------------------------------------------------------------------------------------------------------------------------------------------------------------------------------------------------------------------------------------------------------------------|---------------------------------------------------------------------------------------------------------------------------------------------------------------------------------------------------------------------------------------------------------------------------------------------------------------------------------------------------------------------------------------------------------------------------------------------------------------------------------------------------------------------------------------------------------------------------------------------------------------------------------------------------------------------------------------------------------------------------------------------------------------------------------------------------------------------------------------------------------------------------------------------------------------------------------------------------------------------------------------------------------------------------------------------------------------------------------------------------------------------------------------------------------------------------------------------------------------------------------------------------------------------------------------------------------------------------------------------------------------------------------------------------------------------------------------------------------------------------------------------------------------------------------------------------------------------------------------------------------------------------------------------------------------------------------------------------------------------------------------------------------------------------------------------------------------------------------------------------------------------------------------------------------------------------------------------------------------------------------------------------------------------------------------------------------------------------------------------------------------------------------------------------------------------------------------------------------------------------------------------------------------------------------------------------------------------------------------------------------------------------------------------------------------------------------------------------------------------------------------------------------------------------------------------------------------------------------------------------------------------------------------------------------------------------------------------------------------------------------------------------------------------------------------------------------------------------------------------------|
| 11210<br>11214<br>11220<br>11225<br>11226<br>11230<br>11236<br>11237<br>11238                                                                                                                                                                                                                                                                                                                                                                                                                                                                                                                                                                                                      | 18<br>18<br>19<br>19<br>18<br>17<br>17<br>17                                    | 14043<br>14044<br>14045<br>14046<br>14047<br>14047<br>14050<br>14052                                                                                                                                                                                                                                                                                                                                                                                                                                                                                                                                                                                                                                                                                                                                                                                                                                                                                                          | 107<br>19<br>107<br>21<br>21<br>19<br>107<br>21<br>19              | 16425<br>18070<br>18070<br>18071<br>18071<br>18072<br>18072<br>18073<br>18073                                                                                                                                                                                                                                                                                                                                                                                                                                                                                                                                                                                                                                                                                                                                                                                                                                                                                                                                                                                                                                                                                                                                                                                                                                                                                                                                                                                                                                                                                                                                                                                                                                                                                                                                                                                                                                                                                                                                                                                                                                                                                                                                                                                                                                                                                                                                                                                                                                                                                                                                                                                                                                                                                                                                                                                                                                                                                                                                                                                                                                                                                                                 | 100<br>14<br>107<br>14<br>107<br>14<br>107<br>14<br>107                                                                                                                                                                                                                                                                                                                                                                                                                                                                                                                                   | 21048<br>21048<br>21065<br>21066<br>21067<br>21076<br>21077<br>21100<br>21108                                                                                                                                                                                                                                                                                                                                                                                                                                                                                                                                                                                                                                                     | 42<br>77<br>39<br>38<br>38<br>38<br>38<br>134<br>134                                                                       | 21632<br>21632<br>21633<br>21633<br>21634<br>21634<br>21635<br>21635<br>21635<br>21635                                                                                                                                                                                                                                                                                                                                                                                                                                                                                                                                                                                                                                                                                                                                                                                                                                                                                                                                                                                                                                                                                                                                                                                                                                                                                                                                                                                                                                                                                                                                                                                                                                                                                                                                                                                                                                                                                                                                                                                                                                                                                                                                                                                                                                                                                                                                                                                                                                                                                                                                                                                                                                                 | 79<br>87<br>44<br>79<br>44<br>79<br>44<br>60<br>78                                                                                                                                                                                                                                                                                                                                                                                                                                                                                                                                                                                                                                                                                                                                                                                                                                                                                                                                                                                                                                                                                                                                                                                                                                                                                                                                                                                                                                                                                                                                                                                                                                                                                                                                                                                                                                                                                                                                                                                                                                                                                                                                                                                                                                                                                                                                                                                                                                                                                                                                                                                                                                                                                                                                                                                                |