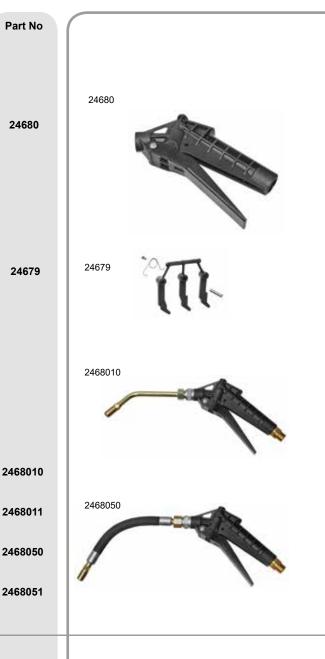

| Part N         | lo / Page |                         |            |                |            |                                           |            |                |            |
|----------------|-----------|-------------------------|------------|----------------|------------|-------------------------------------------|------------|----------------|------------|
| 21652          | 41        | 23008                   | 52         | 24114          | 114        | 24756                                     | 112        | 26016          | 37         |
| 21656          | 38        | 23040                   | 127        | 24116          | 114        | 24757                                     | 112        | 26205          | 100        |
| 21657          | 43        | 23072                   | 126        | 24117          | 114        | 24759                                     | 93         | 26232          | 32         |
| 21657          | 78        | 23132                   | 127        | 24123          | 33         | 24759                                     | 110        | 26232          | 100        |
| 21658          | 38        | 23154                   | 127        | 24123          | 113        | 24762                                     | 116        | 26235          | 32         |
| 21662          | 41        | 23163                   | 128        | 24135<br>24143 | 39         | 24763                                     | 116        | 26235          | 100        |
| 21667<br>21667 | 43<br>78  | 23167                   | 124<br>128 | 24143 24143    | 74<br>108  | 24764<br>24766                            | 116<br>116 | 26405<br>26432 | 100<br>32  |
| 21668          | 43        | 23164<br>23167<br>23168 | 128        | 24144          | 74         | 24772                                     | 117        | 26432          | 100        |
| 21668          | 78        | 23171                   | 127        | 24144          | 108        | 24773                                     | 93         | 26435          | 32         |
| 21669          | 43,78     | 23171<br>23183          | 127        | 24145          | 93         | 24773                                     | 108        | 26435          | 100        |
| 21669          | 78        | 23187                   | 128        | 24145          | 108        | 24773                                     | 110        | 26502          | 59         |
| 21670          | 39        | 23188<br>23191<br>23192 | 128        | 24145          | 110        | 24776                                     | 117        | 28009          | 46         |
| 21675          | 87        | 23191                   | 127        | 24146          | 93         | 24777                                     | 93         | 28009          | 81         |
| 21676          | 87        | 23192                   | 127        | 24146          | 110        | 24777                                     | 108        | 28010          | 46         |
| 21677<br>21685 | 87<br>87  | 23193<br>23195          | 127<br>127 | 24170<br>24186 | 115<br>70  | 24777<br>24778                            | 110<br>116 | 28010<br>28011 | 81<br>46   |
| 21686          | 87        | 23260                   | 123        | 24188          | 70         | 24779                                     | 116        | 28011          | 81         |
| 21687          | 87        | 23261                   | 123        | 24203          | 101        | 24785                                     | 33         | 28012          | 46         |
| 21690          | 87        | 23334<br>23335          | 124        | 24204          | 101        | 24785                                     | 114        | 28012          | 81         |
| 22057          | 15        | 23335                   | 124        | 24205          | 101        | 24788                                     | 114        | 28013          | 46         |
| 22152          | 37        | 23354<br>23354          | 122        | 24206          | 101        | 24792                                     | 33         | 28013          | 81         |
| 22153          | 37        | 23354<br>23355          | 124        | 24207<br>24506 | 101        | 24792<br>24793                            | 113        | 28015<br>28015 | 46         |
| 22154<br>22155 | 37<br>37  | 23335                   | 125<br>124 | 24506          | 43<br>78   | 24795                                     | 113<br>116 | 28022          | 81<br>47   |
| 22158          | 37        | 23377<br>23400          | 124        | 24509          | 39         | 24797                                     | 33         | 28022          | 80         |
| 22159          | 36        | 23400                   | 123        | 24516          | 39         | 24797                                     | 113        | 28059          | 47         |
| 22202          | 72        | 23401                   | 122        | 24517          | 43         | 24891                                     | 70         | 28059          | 80         |
| 22206          | 72        | 23401                   | 123        | 24518          | 75         | 24957                                     | 73<br>97   | 28078          | 46         |
| 22206          | 91        | 23402                   | 122        | 24518          | 109        | 24957                                     | 97         | 28078          | 81         |
| 22208<br>22210 | 72        | 23402                   | 123<br>122 | 24519<br>24527 | 115        | 24960<br>24965                            | 98<br>72   | 28079<br>28079 | 46         |
| 22210          | 30<br>85  | 23403<br>23403          | 122        | 24527          | 115<br>115 | 24965                                     | 73<br>98   | 28079          | 81<br>46   |
| 22210          | 72        | 23404                   | 123        | 24529          | 115        | 24971                                     | 92         | 28080          | 81         |
| 22221          | 70        | 23404                   | 123        | 24537          | 115        | 24971                                     | 97         | 28090          | 46         |
| 22227          | 70        | 23405                   | 124        | 24549          | 55         | 25006                                     | 37         | 28127          | 126        |
| 22230          | 72        | 23407                   | 122        | 24555          | 55         | 25016                                     | 37         | 28182          | 74         |
| 22230          | 91        | 23407                   | 124        | 24556          | 111        | 25102                                     | 96         | 28182          | 108        |
| 22238          | 72        | 23408                   | 123        | 24556          | 114        | 25105                                     | 96         | 28185          | 48         |
| 22310<br>22310 | 30<br>85  | 23409<br>23412          | 124<br>124 | 24557<br>24557 | 111<br>114 | 25132<br>25132                            | 32<br>96   | 28185<br>28196 | 82<br>157  |
| 22310          | 51        | 23412                   | 124        | 24558          | 33         | 25132                                     | 32         | 28197          | 157        |
| 22325          | 72        | 23414                   | 124        | 24560          | 33         | 25135                                     | 96         | 28234          | 41         |
| 22328          | 72        | 23414<br>23415          | 124        | 24560          | 111        | 25205<br>25232<br>25232<br>25235<br>25235 | 97         | 28234          | 94         |
| 22330          | 30        | 23417                   | 122        | 24561          | 33         | 25232                                     | 32         | 28235          | 41         |
| 22330          | 85        | 23417                   | 128        | 24561          | 111        | 25232                                     | 97         | 28235          | 94         |
| 22331<br>22332 | 72<br>30  | 23419<br>23430          | 124<br>127 | 24562<br>24562 | 33<br>111  | 25235                                     | 32<br>97   | 28236<br>28236 | 41<br>94   |
| 22332          | 51        | 23430                   | 127        | 24562          | 33         | 25235                                     | 97         | 28238          | 94<br>41   |
| 22422          | 75        | 23435                   | 128        | 24564          | 111        | 25336                                     | 32         | 28238          | 94         |
| 22440          | 29        | 23449                   | 126        | 24567          | 33         | 25336                                     | 97         | 28239          | 41         |
| 22441          | 29        | 23455                   | 120        | 24567          | 112        | 25406                                     | 98         | 28239          | 94         |
| 22442          | 29        | 23457                   | 120        | 24568          | 33         | 25436<br>25436                            | 32         | 28251          | 48         |
| 22443          | 29        | 23577<br>23577          | 93         | 24568<br>24568 | 111        | 25436                                     | 86         | 28251          | 82         |
| 22450<br>22451 | 29<br>29  | 23580                   | 110<br>93  | 24500          | 112<br>43  | 25455                                     | 98<br>32   | 28268<br>28268 | 74<br>108  |
| 22575          | 50        | 23580                   | 110        | 24580          | 43         | 25455                                     | 86         | 28272          | 46         |
| 22582          | 61        | 23600                   | 122        | 24580          | 78         | 25455<br>25455                            | 98         | 28277          | 133        |
| 22584          | 61        | 23600                   | 123        | 24583          | 47         | 25507                                     | 98         | 28291          | 62         |
| 22585          | 61        | 23605                   | 85         | 24583          | 80         | 25537                                     | 32         | 28295          | 52         |
| 22586<br>22587 | 61        | 23605<br>23606          | 110        | 24585          | 115        | 25537                                     | 98         | 28303          | 80         |
| 22588          | 62<br>62  | 23606                   | 85<br>110  | 24586<br>24593 | 115<br>43  | 25556<br>25556                            | 32<br>86   | 28304<br>28306 | 126<br>126 |
| 22590          | 62        | 23607                   | 85         | 24594          | 43         | 25556                                     | 98         | 28308          | 120        |
| 22750          | 28        | 23608                   | 110        | 24595          | 43         | 25565                                     | 32         | 28309          | 81         |
| 22752          | 28        | 23609                   | 85         | 24596          | 43         | 25565                                     | 86         | 28309<br>28310 | 47         |
| 22760          | 29        | 23610                   | 85         | 24599          | 40         | 25565                                     | 98         | 28310          | 81         |
| 22762          | 29        | 23614                   | 122        | 24599          | 41         | 25606                                     | 99         | 28311          | 47         |
| 22770          | 71        | 24029                   | 75         | 24621          | 115        | 25608                                     | 99         | 28311          | 81         |
| 22771<br>22772 | 71<br>71  | 24029<br>24098          | 109<br>75  | 24626<br>24627 | 43<br>43   | 25638<br>25638                            | 32<br>99   | 28321<br>28321 | 47<br>81   |
| 22772          | 71        | 24098                   | 75<br>109  | 24627<br>24628 | 43<br>43   | 25656                                     | 99<br>32   | 28321          | 81         |
| 22776          | 71        | 24090                   | 75         | 24629          | 43         | 25656                                     | 99         | 28325          | 52         |
| 22777          | 71        | 24099                   | 109        | 24661          | 40         | 25657                                     | 32         | 28327          | 126        |
| 22800          | 28        | 24104                   | 157        | 24662          | 47         | 25657                                     | 86         | 28327<br>28328 | 157        |
| 22802          | 50        | 24105                   | 74         | 24665          | 26         | 25657                                     | 99         | 28330          | 34         |
| 22805          | 28        | 24105                   | 108        | 24675          | 33         | 25665                                     | 32         | 28331          | 34         |
| 22810          | 28        | 24106                   | 74         | 24675          | 111        | 25665                                     | 86         | 28332          | 34         |
| 22815<br>22819 | 28<br>28  | 24106<br>24108          | 108<br>75  | 24679<br>24680 | 112<br>112 | 25665<br>25885                            | 99<br>86   | 28333<br>28335 | 126<br>34  |
| 22820          | 20<br>71  | 24108                   | 109        | 24000 24736    | 112        | 25885                                     | 99         | 28336          | 34<br>34   |
| 22825          | 71        | 24113                   | 103        | 24756          | 33         | 26006                                     | 37         | 28337          | 34         |
|                |           |                         |            |                |            |                                           |            |                |            |