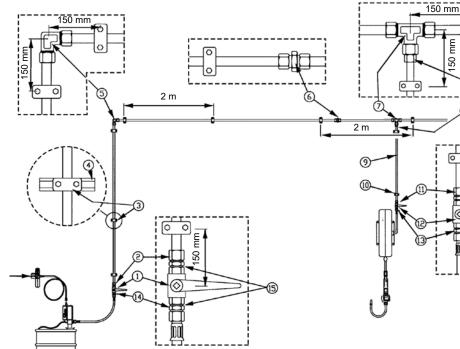

0808      | 25101294      |  |  |  |
|      |                                     |               | +25201192     |  |  |  |
| 14   | Adapter                             | 78020808      | 25201294      |  |  |  |
|      |                                     |               | +25201192     |  |  |  |
| 15   | Rubber/Steel washer                 | 10103526      | 10103544      |  |  |  |
| 16   | Rubber/Steel washer                 | 10103526      | 10103544      |  |  |  |

### Installation Kits

| Pump installation kit | 99408 |
|-----------------------|-------|
| Pipe kit              | 99410 |
| Reel installation kit | 99412 |

99409 Parts included:Item1, 2, 14, 2pcs 15. 99411 Parts included: Item 4, 6, 9, 4pcs 3. 99413 Parts included: Item 11,12, 13, 2pcs 16.



m 50

> б 0

േ

150 mm



Windshield wash





## Installation Components, Oil and Grease

| Description  | Description         |
|--------------|---------------------|
| GBR 1/8"     | Rubber/steel washer |
| GBR 1/4"     | Rubber/steel washer |
| GBR 3/8"     | Rubber/steel washer |
| GBR 1/2"     | Rubber/steel washer |
| GBR 3/4"     | Rubber/steel washer |
| GBR 1"       | Rubber/steel washer |
| GBR 1 - 1/4" | Rubber/steel washer |
| GBR 1 - 1/2" | Rubber/steel washer |
| GBR 2"       | Rubber/steel washer |

## **Adapters in Steel**

| Auapters in S    |                      |                  |          |
|------------------|----------------------|------------------|----------|
| Description      | Thread male-male     | Max. pressure    |          |
| Adapter          | G1/8" - G1/8"        | 64 MPa (640