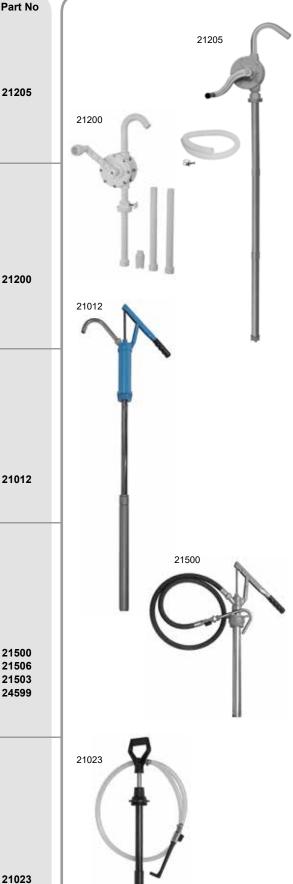

| 60 I             | 0,1 l/stroke | 21506 |
| Drum pump with outlet hose      | 200              | 0,1 l/stroke | 21503 |
| Outlet hose, 1,5 meters, with 7 | 135° angled spou | t and valve  | 24599 |

\*\* Engine oil, +20 °C.

### Gear Oil Pump for 20 - 25 I Containers

Liftpump for high viscosity lubricants. For transfer of oil and non corrosive fluids from 20 to 25 l containers. Made of steel and plastic with nitrile seals, delivered with a rubber hose (1,5 m) with angled spout and valve. G2" (m)

|                      |            | Capacity     |
|----------------------|------------|--------------|
| Description          | For drum   | (approx.)    |
| Gear oil pump w hose | 20 - 25 I  | 0,2 l/stroke |
| Gear oil pump w hose | Mobil 20 I | 0,2I /stroke |

\*\* Engine oil, +20 °C.







### **Drum Pumps**

Pump with a telescopic (500-900 mm) suction tube. The lever can be mounted in different positions to change the stroke length and output. Delivered with a bung adapter G2" (m). Capacity 0,15 to 0,25 ls/stroke.

Pump only , outlet thread G 1/2" (m) with telescopic suction tube Pump with outlet hose 1,5 m (24599) and hooked outlet nozzle Pump with In-Line Meter (24795) for mounting between the pump and outlet hose 1,5 m (24599) with hooked outlet nozzle Only hose Telescopic suction tube

### **Drum Pumps**

Made in Polypropylene with a steel shaft and Nitrile rubber seals. The lever can be mounted in 3 different positions to change the stroke length and output capacity, see below. Delivered with telescopic suction tube, G2" and G1 1/2" bung adapter. Suction tube len