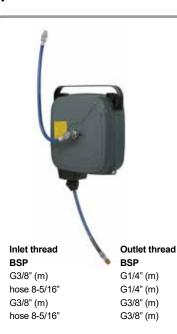

32

66435

36441

76432

76435

26405

28913

Part No



| 501       | 501       |
|-----------|-----------|
| G1/2" (m) | G3/8" (m) |
| G1/2" (m) | G3/8" (m) |
| G1/2" (m) | G1/2" (m) |
| G1/2" (f) | G1/2" (f) |
| G1/2" (f) | G1/2" (f) |
| G1/4" (f) | G1/4" (m) |
| G3/8" (f) | G1/4" (m) |
| G3/8" (f) | G3/8" (f) |
| G1/2" (f) | G1/2" (f) |
| G1/2" (f) |           |
|           |           |

www.alentec.com



#### **Hose Reel Enclosed & Electric, Accessories**

Part No

46314

46315

46322

46324

#### Series CRS

Media

Air/Water

Air/Water

Air/Water

Air/Water

Enclosed hose reel for air and water, complete with pivoting wall bracket. Hoses have swaged couplings.

Hose lengths

metre

12

15

10

12

**Electric Cable Reels** 



Max. pressure

MPa-bar

2 - 20

2 - 20

2 - 20

2 - 20





| Media      |        | lengths<br>etre | Cable                 | Power Volt | Max capacity<br>Watts |       |
|------------|--------|-----------------|-----------------------|------------|-----------------------|-------|
| Electric c | able ( | 6               | HO5VV - F 3 x 1,5 mm2 | 230        | 2.000                 | 53611 |
| Electric c | able 1 | 0               | HO5VV - F 3 x 1,5 mm2 | 230        | 2.000                 | 53621 |
| Electric c | able 1 | 5               | HO5VV - F 3 x 1,5 mm2 | 230        | 2.000                 | 53631 |
| Electric c | able 2 | 20              | HO5VV - F 3 x 2,5 mm2 | 230        | 3.500                 | 53641 |
| Electric c | able 2 | 20              | H07RN - F 5 x 1,5 mm2 | 400        | 3.000                 | 53640 |
| LAN cab    | le 1