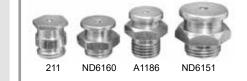

| M10x1               | Length under hex., 16 mm |
|                    | M101Ro             |                       | M10x1               | Stainless steel          |



Makes it possible to extend a lubricant fitting for ease of lubrication.

| Description | Length                    | Conn. threads         |
|-------------|---------------------------|-----------------------|
| Extension   | 32 mm (overall), extends  | G1/8" (f) - G1/8" (m) |
|             | the fitting approx. 25 mm |                       |

171





#### **Fitting Tool**

All-in-one tool to extract broken fittings, re-thread holes and install new straight and angle-type fittings.

#### Description

Fitting tool 1/4" - 28" SAE Fitting tool 1/8" NPT



315790

315791





Part No

112

129

119B





Installation Accessories

|                                                                                                                  |                                                                            |                 |                                                       |                    | Installation Accessories