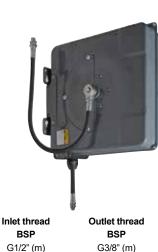

|
| Grease                 | 15         | 10 - 3/8"               | 35 - 350      |
| Hot water, max 150 °C  | 15         | 10 - 3/8"               | 17 - 170      |
| Wind screen wash/      | 10         | 12,5 - 1/2"             | 7,5 - 75      |
| Degreaser              | 15         | 12,5 - 1/2"             | 7,5 - 75      |
| Waste oil suction      | 6          | 16 - 5/8"               | Vacuum        |
| AdBlue®                | 10         | 12,5 - 1/2"             | 1,5-15        |
| AdBlue®                | 15         | 12,5 - 1/2"             | 1,5-15        |
| Various                | 10         | Without hose and swivel |               |

Pivoting wall bracket



46422

46425

46435

26432

26435

16412

16425

56425

66432

66435

36441

76432

76435

26405

28913

Part No



| 501       | 501       |
|-----------|-----------|
| G1/2" (m) | G3/8" (m) |
| G1/2" (m) | G3/8" (m) |
| G1/2" (m) | G1/2" (m) |
| G1/2" (f) | G1/2" (f) |
| G1/2" (f) | G1/2" (f) |
| G1/4" (f) | G1/4" (m) |
| G3/8" (f) | G1/4" (m) |
| G3/8" (f) | G3/8" (f) |
| G1/2" (f) | G1/2" (f) |
| G1/2" (f) |           |
|           |           |

www.alentec.com



#### **Hose Reel Enclosed & Electric, Accessories**

Part No

46314

46315

46322

46324

#### Series CRS

Media

Air/Water

Air/Water

Air/Water

Air/Water

Enclosed hose reel for air and water, complete with pivoting wall bracket. Hoses have swaged couplings.

Hose lengths

metre

12

15

10

12

**Electric Cable Reels** 



Max. pressure

MPa-bar

2 - 20

2 - 20

2 - 20

2 - 20





| Media      |        | lengths<br>etre | Cable