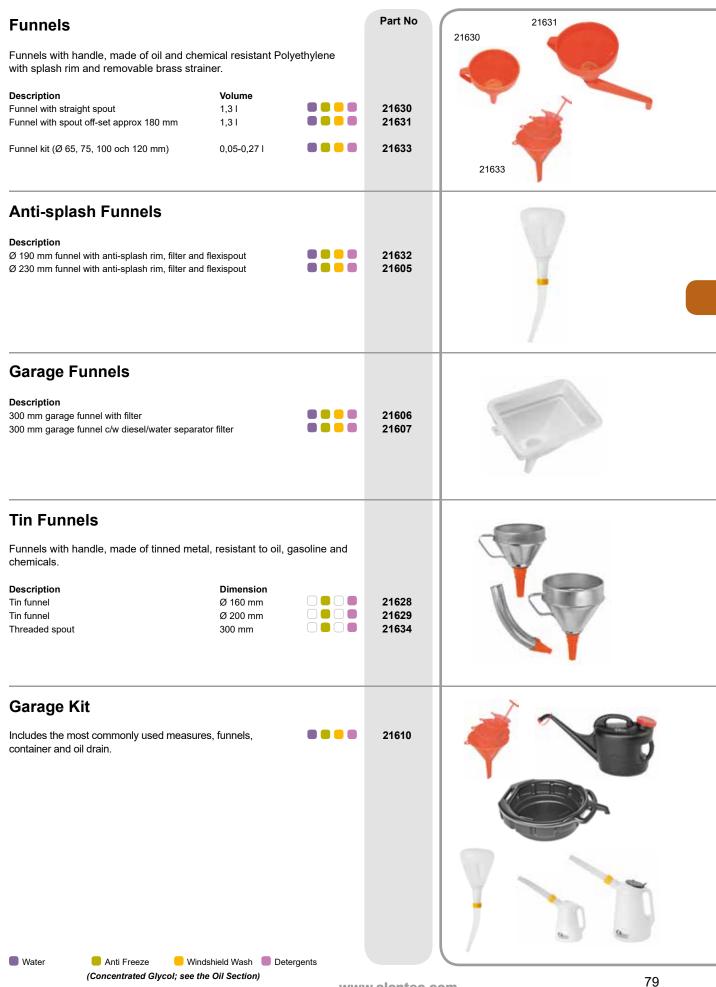

| Oil Drain. Black 8 I                                                                                                                     |               | 21509                   | 21619 |       |
|                                                                                                                                          |               |                         |       |       |
|                                                                                                                                          |               |                         | l     |       |
| Water         Anti Freeze         Windshield Wash         Deterge           78         (Concentrated Glycol; see the Oil Section)        |               | v.alentec.co            | om    |       |





www.alentec.com



#### **Installation Accessories**

| Part No            |                                                                                                                                                                                                                                                             |
|--------------------|-------------------------------------------------------------------------------------------------------------------------------------------------------------------------------------------------------------------------------------------------------------|
| 42103              | 50 500