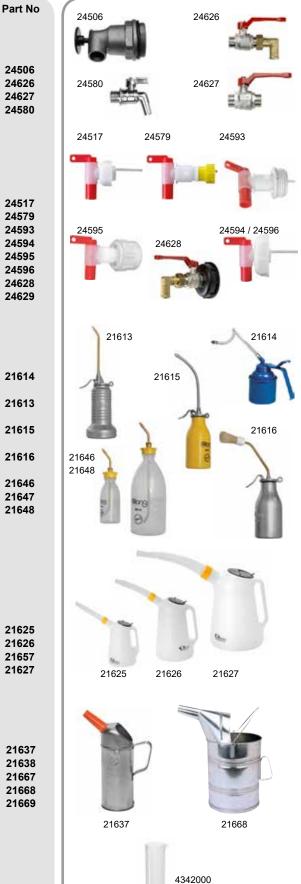

|
| Liquid measure                | 31            | 2010045              | 2010047 |  |
| Liquid measure                | 5 I           | 2010046              | 2010048 |  |

### **Tin Measures**

| Measuring jugs with handle,    | Description    | Volume |       |
|--------------------------------|----------------|--------|-------|
| made of tinned metal,          | Liquid measure | 11     | 21637 |
| resistant to oil, gasoline and | Liquid measure | 21     | 21638 |
| chemicals.                     | Liquid measure | 51     | 21667 |
|                                | Liquid measure | 10 I   | 21668 |
|                                | Liquid measure | 20     | 21669 |

### **Calibration Measure**

To be used when meters must be calibrated.

21

Description Volume Calibration Measure





### Measures, Funnels & Wash/Oil Drain Bowls

| Graduated Measures                                                                           | Part No |               |
|----------------------------------------------------------------------------------------------|---------|---------------|
| Measures moulded from high quality plastic in various sizes as a set.                        |         |               |
| Description                                                                                  |         |               |
| 7 measures 0.1, 0.25, 0.5, 1.0, 2.0, 3.0 & 5.0 l                                             | 21609   |               |
| Oil Containers                                                                               |         | 21645         |
| Container