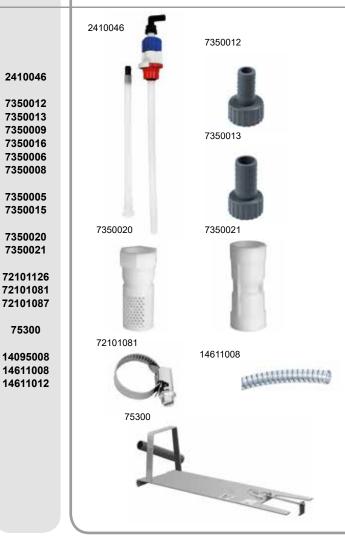

N 70 (f) pitch approx. 6 mm                | 2310038 |  |
| Adapter                      | DIN 61 pitch approx. 5 mm (IBC) - hose tail 25 mm (1")   | 28339   |  |



Part No

53772

53774



#### Accessories

Telescopic suction tube with suction tube adaptor for drums and IBC Hose tail 20mm

Hose fitting G1" (f) - D20 mm Hose fitting G1" (f) - D25 mm Hose fitting G1" (m) - D20 mm Hose fitting G3/4" (m) - D13 mm Hose fitting G1/2" (m) - D13 mm Hose fitting G1/2" (m) - D20 mm

Adapter G1/2" (m) - G3/4" (f) Adapter G1/2" (m) - G1/2" (m)

Foot valve, connection G1" (f) Check valve, connection 2 x G1" (f)

Hose clamp 12 - 22 mm Hose clamp 16 - 25 mm Hose clamp 20 - 32 mm

Pump bracket for plastic drums and IBC

Distribution hose 1/2" (per m) Suction hose 1/2" (per m) Suction hose 3/4" (per m)





# 8 Hose Reels

| Information                     | 96  |
|---------------------------------|-----|
| Series ORK                      | 96  |
| Series ORM                      | 96  |
| Series ORS                      | 97  |
| Series OR                       | 97  |
| Series ORL                      | 98  |
| Series LOR                      | 98  |
| Series ORB                      | 99  |
| Series ORH                      | 99  |
| Series CRO                      | 100 |
| Series CRK                      | 100 |
| Series CRS                      | 101 |
| Cable Reels                     | 101 |
| Workshop Tower, Stand, Brackets | 102 |





Wherever longer hoses are required it is strongly recommended that hose reels are used. There are several

advantages in using hose reels, such a