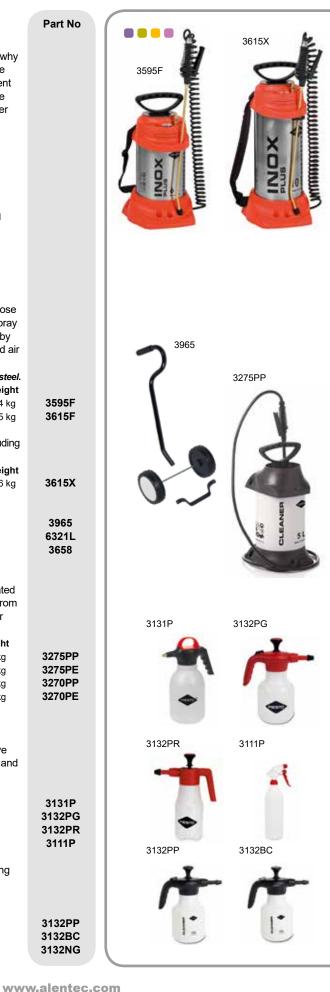

g acids (sprayer with FPM seals) to highly alkaline products (sprayer with EPDM seals).

| ,                     |            |                     |                         |
|-----------------------|------------|---------------------|-------------------------|
| Description           | Volume     | Work. Pressure      | Pressure Generator      |
| Sprayer Cleaner FPM   | 1,5 I      | 3 bar               | Hand pump               |
| Sprayer Cleaner EPD   | VI 1,5 I   | 3 bar               | Hand pump               |
| Sprayer Cleaner Viton | ® 1,5 I    | 3 bar               | Hand pump               |
| 📕 Water 📒             | Anti Freez | ze 🦲 Windshi        | eld Wash 🛛 🛑 Detergents |
| 7C (Co                | ncentrate  | d Glycol; see the O | il Section)             |

#### Part No





5

**Drum Pumps, Hand Operated** 

|                                   |                                                |                                                    |                              | 2.0            |                             | - openates |
|-----------------------------------|------------------------------------------------|----------------------------------------------------|------------------------------|----------------|-----------------------------|------------|
| Rotary P<br>Other Ch              |                                                | erbased Fluids                                     | s, Oil and                   | Part No        |                             | 5          |
|                                   |