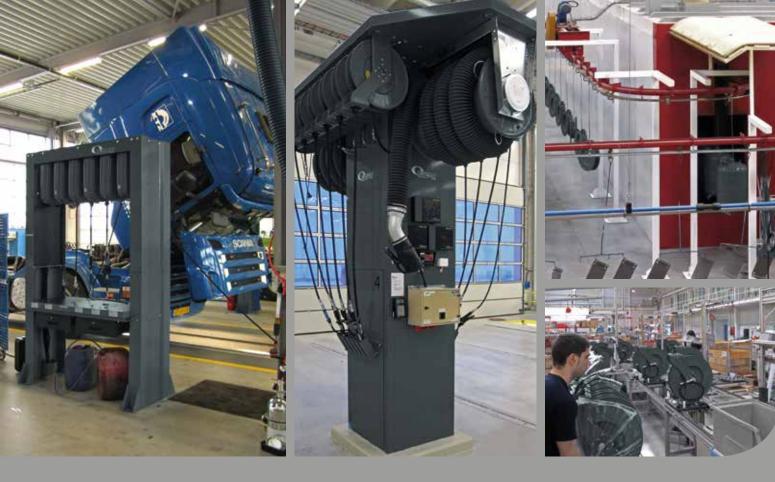

70 (f) pitch approx. 6 mm                | 2310038 |  |
| Adapter                      | DIN 61 pitch approx. 5 mm (IBC) - hose tail 25 mm (1")   | 28339   |  |



Part No

53772

53774



#### Accessories

Telescopic suction tube with suction tube adaptor for drums and IBC Hose tail 20mm

Hose fitting G1" (f) - D20 mm Hose fitting G1" (f) - D25 mm Hose fitting G1" (m) - D20 mm Hose fitting G3/4" (m) - D13 mm Hose fitting G1/2" (m) - D13 mm Hose fitting G1/2" (m) - D20 mm

Adapter G1/2" (m) - G3/4" (f) Adapter G1/2" (m) - G1/2" (m)

Foot valve, connection G1" (f) Check valve, connection 2 x G1" (f)

Hose clamp 12 - 22 mm Hose clamp 16 - 25 mm Hose clamp 20 - 32 mm

Pump bracket for plastic drums and IBC

Distribution hose 1/2" (per m) Suction hose 1/2" (per m) Suction hose 3/4" (per m)





# 8 Hose Reels

| Information                     | 96  |
|---------------------------------|-----|
| Series ORK                      | 96  |
| Series ORM                      | 96  |
| Series ORS                      | 97  |
| Series OR                       | 97  |
| Series ORL                      | 98  |
| Series LOR                      | 98  |
| Series ORB                      | 99  |
| Series ORH                      | 99  |
| Series CRO                      | 100 |
| Series CRK                      | 100 |
| Series CRS                      | 101 |
| Cable Reels                     | 101 |
| Workshop Tower, Stand, Brackets | 102 |





Wherever longer hoses are required it is strongly recommended that hose reels are used. There are several

advantages in using hose reels, such as