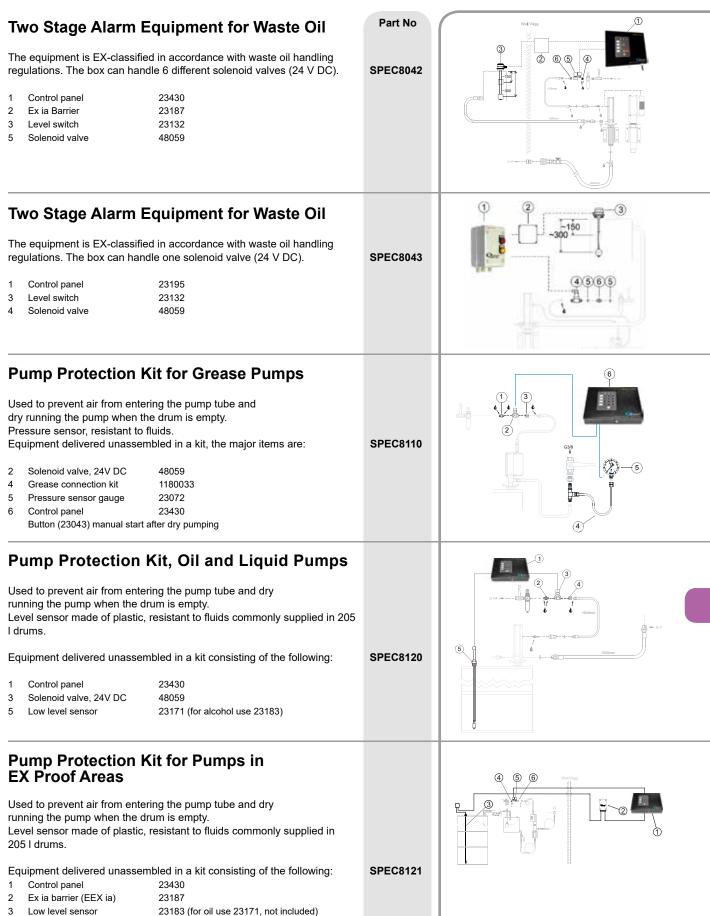

|                |       |
|                                                                                                                                                                                                                                                      |                |       |
|                                                                                                                                                                                                                                                      |                |       |









| Notes: |  |
|--------|--|
|        |  |
|        |  |
|        |  |
|        |  |
|        |  |
|        |  |
|        |  |
|        |  |
|        |  |
|        |  |
|        |  |
|        |  |
|        |  |
|        |  |
|        |  |
|        |  |
|        |  |
|        |  |
|        |  |
|        |  |
|        |  |
|        |  |
|        |  |
|        |  |
|        |  |
|        |  |
|        |  |



# Drum Handling

| Trolleys            | 132 |
|---------------------|-----|
| Safety Drum Trolley | 133 |
| Safety Pallet       | 134 |
| Drum Lifts          | 134 |





| Trolley for                                | 12 kg Buckets to 60 kg Drums                                                                                   | Part No           | 28557 28528 |
|--------------------