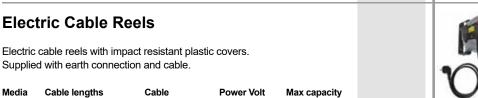

66435

36441

76432

76435

26405

28913

Part No



| 501       | 501       |
|-----------|-----------|
| G1/2" (m) | G3/8" (m) |
| G1/2" (m) | G3/8" (m) |
| G1/2" (m) | G1/2" (m) |
| G1/2" (f) | G1/2" (f) |
| G1/2" (f) | G1/2" (f) |
| G1/4" (f) | G1/4" (m) |
| G3/8" (f) | G1/4" (m) |
| G3/8" (f) | G3/8" (f) |
| G1/2" (f) | G1/2" (f) |
| G1/2" (f) |           |
|           |           |

www.alentec.com



#### **Hose Reel Enclosed & Electric, Accessories**

Part No

46314

46315

46322

46324

#### Series CRS

Media

Air/Water

Air/Water

Air/Water

Air/Water

Enclosed hose reel for air and water, complete with pivoting wall bracket. Hoses have swaged couplings.

Hose lengths

metre

12

15

10

12

**Electric Cable Reels** 



Max. pressure

MPa-bar

2 - 20

2 - 20

2 - 20

2 - 20





| Media      |        | lengths<br>etre | Cable                 | Power Volt | Max capacity<br>Watts |       |
|------------|--------|-----------------|-----------------------|------------|-----------------------|-------|
| Electric c | able ( | 6               | HO5VV - F 3 x 1,5 mm2 | 230        | 2.000                 | 53611 |
| Electric c | able 1 | 0               | HO5VV - F 3 x 1,5 mm2 | 230        | 2.000                 | 53621 |
| Electric c | able 1 | 5               | HO5VV - F 3 x 1,5 mm2 | 230        | 2.000                 | 53631 |
| Electric c | able 2 | 20              | HO5VV - F 3 x 2,5 mm2 | 230        | 3.500                 | 53641 |
| Electric c | able 2 | 20              | H07RN - F 5 x 1,5 mm2 | 400        | 3.000                 | 53640 |
| LAN cab    | le 1