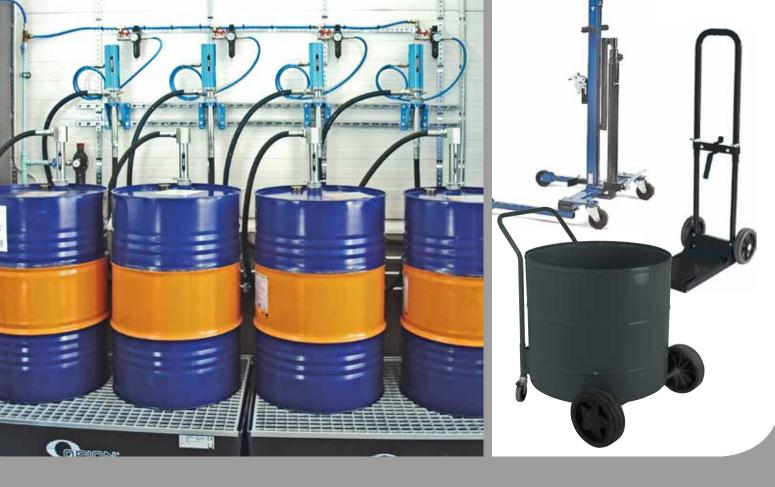

|                |       |
|                                                                                                                                                                                                                                                      |                |       |









| Notes: |  |
|--------|--|
|        |  |
|        |  |
|        |  |
|        |  |
|        |  |
|        |  |
|        |  |
|        |  |
|        |  |
|        |  |
|        |  |
|        |  |
|        |  |
|        |  |
|        |  |
|        |  |
|        |  |
|        |  |
|        |  |
|        |  |
|        |  |
|        |  |
|        |  |
|        |  |
|        |  |
|        |  |
|        |  |



# Drum Handling

| Trolleys            | 132 |
|---------------------|-----|
| Safety Drum Trolley | 133 |
| Safety Pallet       | 134 |
| Drum Lifts          | 134 |





| Trolley for                                | 12 kg Buckets to 60 kg Drums                                                                                   | Part No           | 28557 28528 |
|--------------------------------------------|----------------------------------------------------------------------------------------------------------------|-------------------|-------------|
| Trolley for 12 kg t<br>Wheel diameter Ø    | to 60 kg drums with chain for holding the drum in place.<br>ð 155 mm.                                          |                   |             |
| <b>Description</b><br>Trolley