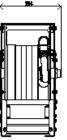

| Inlet thread<br>BSP | Outlet thread<br>BSP |
|---------------------|----------------------|
| 501                 | 50                   |
| G1" (m & f 60°)     | G1/2" (m & f 60°)    |
| G3/4" (m & f 60°)   | G3/4" (m & f 60°)    |
| G3/4" (m & f 60°)   | G3/4" (m & f 60°)    |
| G1" (m & f 60°)     | G1" (m & f 60°)      |
| G1" (m & f 60°)     | G1" (m & f 60°)      |
| G1/2" (m & f 60°)   | G1/2" (m & f 60°)    |
| Without hose        |                      |
| Without hose        |                      |

#### Series ORH

Media

Oil/Diesel

Extra Heavy Duty open hose reel with longer hose lengths for oil and diesel. All hoses are fitted with swaged couplings.



Inlet thread BSP G1 1/2" (f) Outlet thread BSP G1 1/2" (f)

Hose lengths

metre

15

Hose dim.

mm-inch

37,5 - 1 1/2"





Max. pressure

MPa-bar

2-20



#### Hose Reels, Enclosed

#### Series CRO

A medium sized enclosed hose reel for different types of media. For example air, water,oil or grease. The hose reel can be mounted on the ceiling, the wall or the floor. The Vacuum hose reel is specially designed for waste oil suction, the hose is fitted with a waste oil nozzle for quick connection of probes.



| Media H                | lose lengths<br>metre | s Hose dim.<br>mm-inch  | Max. pressure<br>MPa-bar |  |
|------------------------|-----------------------|-------------------------|--------------------------|--|
| Air/Water, Rubber-hose | e 10                  | 10 - 3/8"               | 1,5 - 15                 |  |
| Air/Water, Rubber-hose | e 15                  | 10 - 3/8"               | 1,5 - 15