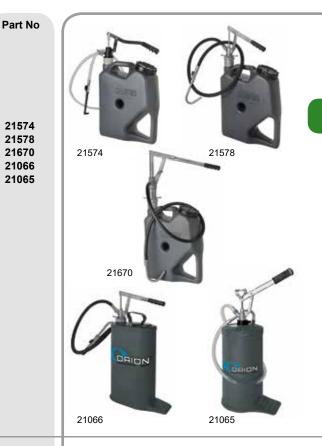

| Part N         | lo / Page |                         |            |                |            |                                           |            |                |            |
|----------------|-----------|-------------------------|------------|----------------|------------|-------------------------------------------|------------|----------------|------------|
| 21652          | 41        | 23008                   | 52         | 24114          | 114        | 24756                                     | 112        | 26016          | 37         |
| 21656          | 38        | 23040                   | 127        | 24116          | 114        | 24757                                     | 112        | 26205          | 100        |
| 21657          | 43        | 23072                   | 126        | 24117          | 114        | 24759                                     | 93         | 26232          | 32         |
| 21657          | 78        | 23132                   | 127        | 24123          | 33         | 24759                                     | 110        | 26232          | 100        |
| 21658          | 38        | 23154                   | 127        | 24123          | 113        | 24762                                     | 116        | 26235          | 32         |
| 21662          | 41        | 23163                   | 128        | 24135<br>24143 | 39         | 24763                                     | 116        | 26235          | 100        |
| 21667<br>21667 | 43<br>78  | 23167                   | 124<br>128 | 24143 24143    | 74<br>108  | 24764<br>24766                            | 116<br>116 | 26405<br>26432 | 100<br>32  |
| 21668          | 43        | 23164<br>23167<br>23168 | 128        | 24144          | 74         | 24772                                     | 117        | 26432          | 100        |
| 21668          | 78        | 23171                   | 127        | 24144          | 108        | 24773                                     | 93         | 26435          | 32         |
| 21669          | 43,78     | 23171<br>23183          | 127        | 24145          | 93         | 24773                                     | 108        | 26435          | 100        |
| 21669          | 78        | 23187                   | 128        | 24145          | 108        | 24773                                     | 110        | 26502          | 59         |
| 21670          | 39        | 23188<br>23191<br>23192 | 128        | 24145          | 110        | 24776                                     | 117        | 28009          | 46         |
| 21675          | 87        | 23191                   | 127        | 24146          | 93         | 24777                                     | 93         | 28009          | 81         |
| 21676          | 87        | 23192                   | 127        | 24146          | 110        | 24777                                     | 108        | 28010          | 46         |
| 21677<br>21685 | 87<br>87  | 23193<br>23195          | 127<br>127 | 24170<br>24186 | 115<br>70  | 24777<br>24778                            | 110<br>116 | 28010<br>28011 | 81<br>46   |
| 21686          | 87        | 23260                   | 123        | 24188          | 70         | 24779                                     | 116        | 28011          | 81         |
| 21687          | 87        | 23261                   | 123        | 24203          | 101        | 24785                                     | 33         | 28012          | 46         |
| 21690          | 87        | 23334<br>23335          | 124        | 24204          | 101        | 24785                                     | 114        | 28012          | 81         |
| 22057          | 15        | 23335                   | 124        | 24205          | 101        | 24788                                     | 114        | 28013          | 46         |
| 22152          | 37        | 23354<br>23354          | 122        | 24206          | 101        | 24792                                     | 33         | 28013          | 81         |
| 22153          | 37        | 23354<br>23355          | 124        | 24207<br>24506 | 101        | 24792<br>24793                            | 113        | 28015<br>28015 | 46         |
| 22154<br>22155 | 37<br>37  | 23335                   | 125<br>124 | 24506          | 43<br>78   | 24795                                     | 113<br>116 | 28022          | 81<br>47   |
| 22158          | 37        | 23377<br>23400          | 124        | 24509          | 39         | 24797                                     | 33         | 28022          | 80         |
| 22159          | 36        | 23400                   | 123        | 24516          | 39         | 24797                                     | 113        | 28059          | 47         |
| 22202          | 72        | 23401                   | 122        | 24517          | 43         | 24891                                     | 70         | 28059          | 80         |
| 22206          | 72        | 23401                   | 123        | 24518          | 75         | 24957                                     | 73<br>97   | 28078          | 46         |
| 22206          | 91        | 23402                   | 122        | 24518          | 109        | 24957                                     | 97         | 28078          | 81         |
| 22208<br>22210 | 72        | 23402                   | 123<br>122 | 24519<br>24527 | 115        | 24960<br>24965                            | 98<br>72   | 28079<br>28079 | 46         |
| 22210          | 30<br>85  | 23403<br>23403          | 122        | 24527          | 115<br>115 | 24965                                     | 73<br>98   | 28079          | 81<br>46   |
| 22210          | 72        | 23404                   | 123        | 24529          | 115        | 24971                                     | 92         | 28080          | 81         |
| 22221          | 70        | 23404                   | 123        | 24537          | 115        | 24971                                     | 97         | 28090          | 46         |
| 22227          | 70        | 23405                   | 124        | 24549          | 55         | 25006                                     | 37         | 28127          | 126        |
| 22230          | 72        | 23407                   | 122        | 24555          | 55         | 25016                                     | 37         | 28182          | 74         |
| 22230          | 91        | 23407                   | 124        | 24556          | 111        | 25102                                     | 96         | 28182          | 108        |
| 22238          | 72        | 23408                   | 123        | 24556          | 114        | 25105                                     | 96         | 28185          | 48         |
| 22310<br>22310 | 30<br>85  | 23409<br>23412          | 124<br>124 | 24557<br>24557 | 111<br>114 | 25132<br>25132                            | 32<br>96   | 28185<br>28196 | 82<br>157  |
| 22310          | 51        | 23412                   | 124        | 24558          | 33         | 25132                                     | 32         | 28197          | 157        |
| 22325          | 72        | 23414                   | 124        | 24560          | 33         | 25135                                     | 96         | 28234          | 41         |
| 22328          | 72        | 23414<br>23415          | 124        | 24560          | 111        | 25205<br>25232<br>25232<br>25235<br>25235 | 97         | 28234          | 94         |
| 22330          | 30        | 23417                   | 122        | 24561          | 33         | 25232                                     | 32         | 28235          | 41         |
| 22330          | 85        | 23417                   | 128        | 24561          | 111        | 25232                                     | 97         | 28235          | 94         |
| 22331<br>22332 | 72<br>30  | 23419<br>23430          | 124<br>127 | 24562<br>24562 | 33<br>111  | 25235                                     | 32<br>97   | 28236<br>28236 | 41<br>94   |
| 22332          | 51        | 23430                   | 127        | 24562          | 33         | 25235                                     | 97         | 28238          | 94<br>41   |
| 22422          | 75        | 23435                   | 128        | 24564          | 111        | 25336                                     | 32         | 28238          | 94         |
| 22440          | 29        | 23449                   | 126        | 24567          | 33         | 25336                                     | 97         | 28239          | 41         |
| 22441          | 29        | 23455                   | 120        | 24567          | 112        | 25406                                     | 98         | 28239          | 94         |
| 22442          | 29        | 23457                   | 120        | 24568          | 33         | 25436<br>25436                            | 32         | 28251          | 48         |
| 22443          | 29        | 23577<br>23577          | 93         | 24568<br>24568 | 111        | 25436                                     | 86         | 28251          | 82         |
| 22450<br>22451 | 29<br>29  | 23580                   | 110<br>93  | 24500          | 112<br>43  | 25455                                     | 98<br>32   | 28268<br>28268 | 74<br>108  |
| 22575          | 50        | 23580                   | 110        | 24580          | 43         | 25455                                     | 86         | 28272          | 46         |
| 22582          | 61        | 23600                   | 122        | 24580          | 78         | 25455<br>25455                            | 98         | 28277          | 133        |
| 22584          | 61        | 23600                   | 123        | 24583          | 47         | 25507                                     | 98         | 28291          | 62         |
| 22585          | 61        | 23605                   | 85         | 24583          | 80         | 25537                                     | 32         | 28295          | 52         |
| 22586<br>22587 | 61        | 23605<br>23606          | 110        | 24585          | 115        | 25537                                     | 98         | 28303          | 80         |
| 22588          | 62<br>62  | 23606                   | 85<br>110  | 24586<br>24593 | 115<br>43  | 25556<br>25556                            | 32<br>86   | 28304<br>28306 | 126<br>126 |
| 22590          | 62        | 23607                   | 85         | 24594          | 43         | 25556                                     | 98         | 28308          | 120        |
| 22750          | 28        | 23608                   | 110        | 24595          | 43         | 25565                                     | 32         | 28309          | 81         |
| 22752          | 28        | 23609                   | 85         | 24596          | 43         | 25565                                     | 86         | 28309<br>28310 | 47         |
| 22760          | 29        | 23610                   | 85         | 24599          | 40         | 25565                                     | 98         | 28310          | 81         |
| 22762          | 29        | 23614                   | 122        | 24599          | 41         | 25606                                     | 99         | 28311          | 47         |
| 22770          | 71        | 24029                   | 75         | 24621          | 115        | 25608                                     | 99         | 28311          | 81         |
| 22771<br>22772 | 71<br>71  | 24029<br>24098          | 109<br>75  | 24626<br>24627 | 43<br>43   | 25638<br>25638                            | 32<br>99   | 28321<br>28321 | 47<br>81   |
| 22772          | 71        | 24098                   | 75<br>109  | 24627<br>24628 | 43<br>43   | 25656                                     | 99<br>32   | 28321          | 81         |
| 22776          | 71        | 24090                   | 75         | 24629          | 43         | 25656                                     | 99         | 28325          | 52         |
| 22777          | 71        | 24099                   | 109        | 24661          | 40         | 25657                                     | 32         | 28327          | 126        |
| 22800          | 28        | 24104                   | 157        | 24662          | 47         | 25657                                     | 86         | 28327<br>28328 | 157        |
| 22802          | 50        | 24105                   | 74         | 24665          | 26         | 25657                                     | 99         | 28330          | 34         |
| 22805          | 28        | 24105                   | 108        | 24675          | 33         | 25665                                     | 32         | 28331          | 34         |
| 22810          | 28        | 24106                   | 74         | 24675          | 111        | 25665                                     | 86         | 28332          | 34         |
| 22815<br>22819 | 28<br>28  | 24106<br>24108          | 108<br>75  | 24679<br>24680 | 112<br>112 | 25665<br>25885                            | 99<br>86   | 28333<br>28335 | 126<br>34  |
| 22820          | 20<br>71  | 24108                   | 109        | 24000 24736    | 112        | 25885                                     | 99         | 28336          | 34<br>34   |
| 22825          | 71        | 24113                   | 103        | 24756          | 33         | 26006                                     | 37         | 28337          | 34         |
|                |           |                         |            |                |            |                                           |            |                |            |