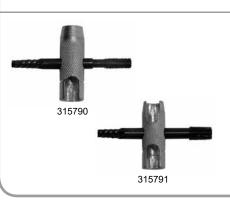

188              |                       | 3/8" NPTF           |                          |
| 18201              | A1190              |                       | 1/2" NPTF           |                          |
|                    | M101Fz             |                       | M10x1               | Length under hex., 16 mm |
|                    | M101Ro             |                       | M10x1               | Stainless steel          |



Makes it possible to extend a lubricant fitting for ease of lubrication.

| Description | Length                    | Conn. threads         |
|-------------|---------------------------|-----------------------|
| Extension   | 32 mm (overall), extends  | G1/8" (f) - G1/8" (m) |
|             | the fitting approx. 25 mm |                       |

171





#### **Fitting Tool**

All-in-one tool to extract broken fittings, re-thread holes and install new straight and angle-type fittings.

#### Description

Fitting tool 1/4" - 28" SAE Fitting tool 1/8" NPT



315790

315791





Part No

112

129

119B





Installation Accessories

|                                                                                                                  |                                                                            |                 |                                                       |                    | Installation Accessories