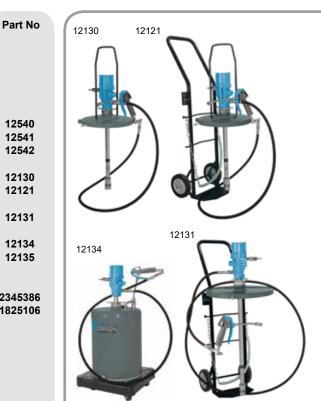

| 101         102         105         107         108         109         110         112         120         121         127         129         143         171         185         208         211         502         504         505         507         509         511         512         514         515         516         519         525         535         538         576         577         580         583         584         1697         1698         1823         1824         3658         3965         6027         6027         1003         11005         11015         11025         11207         11210         11225         11230         11230     < | 24<br>24<br>24<br>24<br>24<br>24<br>24<br>24<br>24<br>24<br>24<br>24<br>24<br>2 | 12134<br>12135<br>12200<br>12201<br>12205<br>12210<br>12213<br>12214<br>12220<br>12221<br>12225<br>12230<br>12233<br>12234<br>12235<br>12305<br>12325<br>12305<br>12325<br>12517<br>12527<br>12540<br>12541<br>12652<br>12750<br>12751<br>12752<br>12756<br>12757<br>12820<br>12821<br>12822<br>12820<br>12821<br>12822<br>12825<br>12756<br>12757<br>12820<br>12821<br>12822<br>12820<br>12821<br>12822<br>12830<br>12831<br>12832<br>12840<br>12831<br>12832<br>12840<br>12831<br>12832<br>12840<br>12831<br>12832<br>12840<br>12831<br>12832<br>12840<br>12831<br>12832<br>12840<br>12831<br>12832<br>12840<br>12831<br>12832<br>12840<br>12831<br>12832<br>12840<br>12831<br>12832<br>12840<br>12831<br>12832<br>12830<br>12831<br>12832<br>12840<br>12831<br>12832<br>12840<br>12831<br>12832<br>13527<br>14001<br>14005<br>14006<br>14015<br>14006<br>14015<br>14044<br>14044<br>14044<br>14044<br>14045<br>14046<br>14047<br>14045<br>14046<br>14047<br>14052<br>14055 | $\begin{array}{c} 166\\ 155\\ 155\\ 155\\ 155\\ 155\\ 155\\ 155\\$ | 14514<br>14516<br>14516<br>14517<br>14519<br>14523<br>14523<br>14523<br>14527<br>14528<br>14534<br>14535<br>14536<br>14535<br>14565<br>14612<br>14615<br>14615<br>14615<br>14615<br>14625<br>14625<br>14625<br>14626<br>14710<br>14710<br>14713<br>14713<br>14713<br>14713<br>14715<br>14720<br>14726<br>14726<br>14726<br>14726<br>14726<br>14727<br>14727<br>14730<br>1512<br>15125<br>15125<br>15225<br>15225<br>15225<br>15225<br>15225<br>15225<br>15225<br>15225<br>15225<br>15225<br>15225<br>15225<br>15225<br>15225<br>15225<br>15225<br>15225<br>15225<br>15225<br>15225<br>15225<br>15225<br>15225<br>15225<br>15225<br>15225<br>15225<br>15225<br>15225<br>15225<br>15225<br>15225<br>15225<br>15225<br>15225<br>15225<br>15225<br>15225<br>15225<br>15225<br>15225<br>15225<br>15225<br>15225<br>15225<br>15225<br>15225<br>15225<br>15225<br>15225<br>15225<br>15225<br>15225<br>15225<br>15225<br>15225<br>15225<br>15225<br>15225<br>15225<br>15225<br>15225<br>15225<br>15225<br>15225<br>15225<br>15225<br>15225<br>15225<br>15225<br>15225<br>15225<br>15225<br>15225<br>15225<br>15225<br>15225<br>15225<br>15225<br>15225<br>15225<br>15225<br>15225<br>15225<br>15225<br>15225<br>15225<br>15225<br>15225<br>15225<br>15225<br>15225<br>15225<br>15225<br>15225<br>15225<br>15225<br>15225<br>15225<br>15225<br>15225<br>15225<br>15225<br>15225<br>15225<br>15225<br>15225<br>15225<br>15225<br>15225<br>15225<br>15225<br>15225<br>15225<br>15225<br>15225<br>15225<br>15225<br>15225<br>15225<br>15225<br>15225<br>15225<br>15225<br>15225<br>15225<br>15225<br>1527<br>16004<br>16006<br>16006<br>16212<br>16212<br>16212<br>16212<br>16212<br>16212<br>16212<br>16212<br>16212<br>16212<br>16212<br>16212<br>16212<br>16212<br>16212<br>16212<br>16212<br>16212<br>16212<br>16212<br>16212<br>16212<br>16212<br>16212<br>16212<br>16212<br>16212<br>16212<br>16212<br>16212<br>16212<br>16212<br>16212<br>16212<br>16212<br>16212<br>16212<br>16212<br>16212<br>16212<br>16212<br>16212<br>16212<br>16212<br>16212<br>16212<br>16212<br>16212<br>16212<br>16212<br>16212<br>16212<br>16212<br>16212<br>16212<br>16212<br>16212<br>16212<br>16212<br>16212<br>16212<br>16212<br>16212<br>16212<br>16212<br>16212<br>16212<br>16212<br>16212<br>16212<br>16212<br>16212<br>16212<br>16212<br>16212<br>16212<br>16212<br>16212<br>16212<br>16212<br>16212<br>16212<br>16212<br>16212<br>16212<br>16212<br>16212<br>16212<br>16212<br>16212<br>16212<br>16212<br>16212<br>16212<br>16212<br>16212<br>16212<br>16212<br>16212<br>16212<br>16212<br>16212<br>16212<br>16212<br>16212<br>16212<br>16212<br>16212<br>16212<br>16212<br>16212<br>16212<br>16212<br>16212<br>16212<br>16212<br>16212<br>16212<br>16212<br>16212<br>16212<br>16212<br>16212<br>16212<br>16212<br>16212<br>16212<br>16212<br>16212<br>16212<br>16212<br>16212<br>16212<br>16212<br>16212<br>16212<br>16212<br>16212<br>16212<br>16212<br>16212<br>16212<br>16212<br>16212<br>16212<br>16212<br>16212<br>16212<br>16212<br>16212<br>16212<br>16212<br>16212<br>16212<br>16212<br>16212<br>16212<br>16212<br>16212<br>16212<br>16212<br>16212<br>16212<br>16212<br>16212<br>16212<br>16212<br>16 | $\begin{array}{c} 21\\ 22\\ 21\\ 22\\ 21\\ 20\\ 20\\ 20\\ 20\\ 20\\ 20\\ 20\\ 21\\ 21\\ 14\\ 106\\ 14\\ 106\\ 14\\ 106\\ 14\\ 106\\ 14\\ 106\\ 14\\ 106\\ 14\\ 107\\ 19\\ 21\\ 410\\ 10\\ 13\\ 97\\ 13\\ 97\\ 13\\ 97\\ 13\\ 98\\ 74\\ 109\\ 74\\ 109\\ 13\\ 100\\ 13\\ 100\\ 13\\ 100\\ 14\\ 107\\ 14\\ 107\\ 14\\ 107\\ 14\\ 107\\ 14\\ 107\\ 14\\ 107\\ 19\\ 99\\ 19\\ 100\\ 100\\ 13\\ 100\\ 100\\ 13\\ 100\\ 14\\ 107\\ 14\\ 107\\ 19\\ 19\\ 19\\ 100\\ 100\\ 13\\ 100\\ 100\\ 13\\ 100\\ 14\\ 107\\ 14\\ 107\\ 14\\ 107\\ 19\\ 19\\ 100\\ 100\\ 100\\ 13\\ 100\\ 100\\ 100\\ 100\\$ | 18129         18130         18131         18132         18150         18200         18201         18305         18305         18306         18307         18308         18309         18300         18301         18302         18303         18304         18370         18400         18440         18470         18507         18542         18543         18545         18546         18547         18548         18565         18566         18570         18571         18572         18575         18575         18575         18576         18577         18578         18578         18578         18578         18578         18578         18578         18578         18578         18578         18578         18578 | 26<br>26<br>26<br>26<br>26<br>22<br>21<br>21<br>22<br>25<br>25<br>25<br>25<br>25<br>25<br>25<br>25<br>25<br>25<br>25<br>25 | 21211<br>21215<br>21220<br>21221<br>21221<br>21221<br>21230<br>21231<br>21230<br>21231<br>21232<br>21232<br>21232<br>21235<br>21300<br>21500<br>21503<br>21504<br>21507<br>21509<br>21509<br>21507<br>21509<br>21509<br>21507<br>21605<br>21605<br>21605<br>21605<br>21605<br>21606<br>21606<br>21607<br>21607<br>21609<br>21607<br>21609<br>21607<br>21609<br>21607<br>21609<br>21609<br>21609<br>21610<br>21610<br>21610<br>21610<br>21610<br>21610<br>21610<br>21610<br>21610<br>21610<br>21610<br>21610<br>21610<br>21610<br>21610<br>21610<br>21610<br>21612<br>21625<br>21625<br>21625<br>21625<br>21625<br>21625<br>21626<br>21627<br>21627<br>21629<br>21630<br>21630<br>21631<br>21631<br>21633<br>21633<br>21634<br>21635<br>21635<br>21635<br>21635<br>21635<br>21635<br>21635<br>21635<br>21635<br>21635<br>21635<br>21635<br>21635<br>21635<br>21635<br>21635<br>21635<br>21635<br>21635<br>21635<br>21635<br>21635<br>21635<br>21635<br>21635<br>21635<br>21635<br>21635<br>21635<br>21635<br>21635<br>21635<br>21635<br>21635<br>21635<br>21635<br>21635<br>21635<br>21635<br>21635<br>21635<br>21635<br>21635<br>21635<br>21635<br>21635<br>21635<br>21635<br>21635<br>21635<br>21635<br>21635<br>21635<br>21635<br>21635<br>21635<br>21635<br>21635<br>21635<br>21635<br>21635<br>21635<br>21635<br>21635<br>21635<br>21635<br>21635<br>21635<br>21635<br>21635<br>21635<br>21635<br>21635<br>21635<br>21635<br>21635<br>21635<br>21635<br>21635<br>21635<br>21635<br>21635<br>21635<br>21635<br>21635<br>21635<br>21635<br>21635<br>21635<br>21635<br>21635<br>21635<br>21635<br>21635<br>21635<br>21635<br>21635<br>21635<br>21635<br>21635<br>21635<br>21635<br>21635<br>21635<br>21635<br>21635<br>21635<br>21635<br>21635<br>21635<br>21635<br>21635<br>21635<br>21635<br>21635<br>21635<br>21635<br>21635<br>21635<br>21635<br>21635<br>21635<br>21635<br>21635<br>21635<br>21635<br>21635<br>21635<br>21635<br>21635<br>21635<br>21635<br>21635<br>21635<br>21635<br>21635<br>21635<br>21635<br>21635<br>21635<br>21635<br>21635<br>21635<br>21635<br>21635<br>21635<br>21635<br>21635<br>21635<br>21635<br>21635<br>21635<br>21635<br>21635<br>21635<br>21635<br>21635<br>21635<br>21635<br>21635<br>21635<br>21635<br>21635<br>21635<br>21635<br>21635<br>21635<br>21635<br>21635<br>21635<br>21635<br>21635<br>21635<br>21635<br>21635<br>21635<br>21635<br>21635<br>21635<br>21635<br>21635<br>21635<br>21635<br>21635<br>21635<br>21635<br>21635<br>21635<br>21635<br>21635<br>21635<br>21635<br>21635<br>21635<br>21635<br>21635<br>21635<br>21635<br>21635<br>21635<br>21635<br>21635<br>21635<br>21635<br>21635<br>21635<br>21635<br>21635<br>21635<br>21635<br>21635<br>21635<br>21635<br>21635<br>21 | $\begin{array}{c} 777\\711\\77\\41\\77\\42\\77\\42\\77\\42\\77\\42\\77\\42\\77\\42\\74\\27\\40\\80\\84\\40\\83\\46\\8\\8\\49\\78\\74\\49\\78\\74\\78\\47\\87\\47\\87\\47\\87\\47\\87\\47\\87\\47\\87\\47\\87\\47\\87\\47\\87\\47\\87\\47\\87\\47\\87\\47\\87\\47\\87\\47\\87\\47\\87\\47\\87\\47\\87\\47\\87\\47\\87\\47\\87\\47\\87\\47\\87\\47\\87\\47\\87\\47\\87\\47\\87\\47\\87\\47\\87\\47\\87\\47\\87\\47\\87\\47\\87\\47\\87\\47\\87\\47\\87\\47\\87\\47\\87\\47\\87\\47\\87\\47\\87\\47\\87\\47\\87\\47\\87\\47\\87\\47\\87\\47\\87\\47\\87\\47\\87\\47\\87\\47\\87\\47\\87\\47\\87\\47\\87\\47\\87\\47\\87\\47\\87\\47\\87\\47\\87\\47\\87\\47\\87\\47\\87\\47\\87\\47\\87\\47\\87\\47\\87\\47\\87\\47\\87\\47\\87\\47\\87\\47\\87\\47\\87\\47\\87\\47\\87\\47\\87\\47\\87\\47\\87\\47\\87\\47\\87\\47\\87\\47\\87\\47\\87\\47\\87\\47\\87\\47\\87\\47\\87\\47\\87\\47\\87\\47\\87\\47\\87\\47\\87\\47\\87\\47\\87\\47\\87\\47\\87\\47\\87\\47\\87\\47\\87\\47\\87\\47\\87\\47\\87\\47\\87\\47\\87\\47\\87\\47\\87\\47\\87\\47\\87\\47\\87\\47\\87\\47\\87\\47\\87\\47\\87\\47\\87\\47\\87\\47\\87\\47\\87\\47\\87\\47\\87\\47\\87\\47\\87\\47\\87\\47\\87\\47\\87\\47\\87\\47\\87\\47\\87\\47\\87\\47\\87\\47\\87\\47\\87\\47\\87\\47\\87\\47\\87\\47\\87\\47\\87\\47\\87\\47\\87\\47\\87\\47\\87\\47\\87\\47\\87\\47\\87\\47\\87\\47\\87\\47\\87\\47\\87\\47\\87\\47\\87\\47\\87\\47\\87\\47\\87\\47\\87\\47\\87\\47\\87\\47\\87\\47\\87\\47\\87\\47\\87\\47\\87\\47\\87\\47\\87\\47\\87\\47\\87\\47\\87\\47\\87\\47\\87\\47\\87\\47\\87\\47\\87\\47\\87\\47\\87\\47\\87\\47\\87\\47\\87\\47\\87\\47\\87\\47\\87\\47\\87\\47\\87\\47\\87\\47\\87\\47\\87\\47\\87\\47\\87\\47\\87\\47\\87\\47\\87\\47\\87\\47\\87\\47\\87\\47\\87\\47\\87\\47\\87\\47\\87\\47\\87\\47\\87\\47\\87\\47\\87\\47\\87\\47\\87\\47\\87\\47\\87\\47\\87\\47\\87\\47\\87\\47\\87\\47\\87\\47\\87\\47\\87\\47\\87\\47\\87\\47\\87\\47\\87\\47\\87\\47\\87\\47\\87\\47\\87\\47\\87\\47\\87\\47\\87\\47\\87\\47\\87\\47\\87\\47\\87\\47\\87\\47\\87\\47\\87\\47\\87\\47\\87\\47\\87\\47\\87\\47\\87\\47\\87\\47\\87\\47\\87\\47\\87\\47\\87\\47\\87\\47\\87\\47\\87\\47\\87\\47\\87\\47\\87\\47\\87\\47\\87\\47\\87\\47\\87\\47\\87\\47\\87\\47\\87\\47\\87\\47\\87\\47\\87\\47\\87\\47\\87\\47\\87\\47\\87\\47\\87\\47\\87\\47\\87\\47\\87\\47\\87\\47\\87\\47\\87\\47\\87\\47\\87\\47\\87\\47\\87\\47\\87\\47\\87\\47\\87\\47\\87\\47\\87\\47\\87\\47\\87\\47\\87\\47\\87\\47\\87\\47\\87\\47\\87\\47\\87\\47\\87\\47\\87\\47\\87\\47\\87\\47\\87\\47\\87\\47\\87\\47\\87\\47\\87\\47\\87\\47\\87\\47\\87\\47\\87\\47\\87\\47\\87\\47\\87\\47\\87\\47\\87\\47\\87\\47\\87\\47\\87\\47\\87\\47\\87\\47\\87\\47\\87\\47\\87\\47\\87\\47\\87\\47\\87\\47\\87\\47\\87\\47\\87\\47\\87\\47\\87\\47\\87\\47\\87\\47\\87\\47\\87\\47\\87\\47\\87\\47\\87\\47\\87\\47$ |
|------------------------------------------------------------------------------------------------------------------------------------------------------------------------------------------------------------------------------------------------------------------------------------------------------------------------------------------------------------------------------------------------------------------------------------------------------------------------------------------------------------------------------------------------------------------------------------------------------------------------------------------------------------------------------------|---------------------------------------------------------------------------------|-------------------------------------------------------------------------------------------------------------------------------------------------------------------------------------------------------------------------------------------------------------------------------------------------------------------------------------------------------------------------------------------------------------------------------------------------------------------------------------------------------------------------------------------------------------------------------------------------------------------------------------------------------------------------------------------------------------------------------------------------------------------------------------------------------------------------------------------------------------------------------------------------------------------------------------------------------------------------------|--------------------------------------------------------------------|-----------------------------------------------------------------------------------------------------------------------------------------------------------------------------------------------------------------------------------------------------------------------------------------------------------------------------------------------------------------------------------------------------------------------------------------------------------------------------------------------------------------------------------------------------------------------------------------------------------------------------------------------------------------------------------------------------------------------------------------------------------------------------------------------------------------------------------------------------------------------------------------------------------------------------------------------------------------------------------------------------------------------------------------------------------------------------------------------------------------------------------------------------------------------------------------------------------------------------------------------------------------------------------------------------------------------------------------------------------------------------------------------------------------------------------------------------------------------------------------------------------------------------------------------------------------------------------------------------------------------------------------------------------------------------------------------------------------------------------------------------------------------------------------------------------------------------------------------------------------------------------------------------------------------------------------------------------------------------------------------------------------------------------------------------------------------------------------------------------------------------------------------------------------------------------------------------------------------------------------------------------------------------------------------------------------------------------------------------------------------------------------------------------------------------------------------------------------------------------------------------------------------------------------------------------------------------------------------------------------------------------------------------------------------------------------------------------------------------------------------------------------------------------------------------------------------------------------------------------------------------------------------------------------------------------------------------------------------------------------------------------------------------------------------------------------------------------------------------------------------------------------------------------------------------------------------|-------------------------------------------------------------------------------------------------------------------------------------------------------------------------------------------------------------------------------------------------------------------------------------------------------------------------------------------------------------------------------------------------------------------------------------------------------------------------------------------------------------------------------------------------------------------------------------------|-----------------------------------------------------------------------------------------------------------------------------------------------------------------------------------------------------------------------------------------------------------------------------------------------------------------------------------------------------------------------------------------------------------------------------------------------------------------------------------------------------------------------------------------------------------------------------------------------------------------------------------------------------------------------------------------------------------------------------------|----------------------------------------------------------------------------------------------------------------------------|----------------------------------------------------------------------------------------------------------------------------------------------------------------------------------------------------------------------------------------------------------------------------------------------------------------------------------------------------------------------------------------------------------------------------------------------------------------------------------------------------------------------------------------------------------------------------------------------------------------------------------------------------------------------------------------------------------------------------------------------------------------------------------------------------------------------------------------------------------------------------------------------------------------------------------------------------------------------------------------------------------------------------------------------------------------------------------------------------------------------------------------------------------------------------------------------------------------------------------------------------------------------------------------------------------------------------------------------------------------------------------------------------------------------------------------------------------------------------------------------------------------------------------------------------------------------------------------------------------------------------------------------------------------------------------------------------------------------------------------------------------------------------------------------------------------------------------------------------------------------------------------------------------------------------------------------------------------------------------------------------------------------------------------------------------------------------------------------------------------------------------------------------------------------------------------------------------------------------------------------------------------------------------------------------------------------------------------------------------------------------------------------------------------------------------------------------------------------------------------------------------------------------------------------------------------------------------------------------------------------------------------------------------------------------------------------------------------------------------------|---------------------------------------------------------------------------------------------------------------------------------------------------------------------------------------------------------------------------------------------------------------------------------------------------------------------------------------------------------------------------------------------------------------------------------------------------------------------------------------------------------------------------------------------------------------------------------------------------------------------------------------------------------------------------------------------------------------------------------------------------------------------------------------------------------------------------------------------------------------------------------------------------------------------------------------------------------------------------------------------------------------------------------------------------------------------------------------------------------------------------------------------------------------------------------------------------------------------------------------------------------------------------------------------------------------------------------------------------------------------------------------------------------------------------------------------------------------------------------------------------------------------------------------------------------------------------------------------------------------------------------------------------------------------------------------------------------------------------------------------------------------------------------------------------------------------------------------------------------------------------------------------------------------------------------------------------------------------------------------------------------------------------------------------------------------------------------------------------------------------------------------------------------------------------------------------------------------------------------------------------------------------------------------------------------------------------------------------------------------------------------------------------------------------------------------------------------------------------------------------------------------------------------------------------------------------------------------------------------------------------------------------------------------------------------------------------------------------------------------------------------------------------------------------------------------------------------------------------|
| 11210<br>11214<br>11220<br>11225<br>11226<br>11230<br>11236<br>11237<br>11238                                                                                                                                                                                                                                                                                                                                                                                                                                                                                                                                                                                                      | 18<br>18<br>19<br>19<br>18<br>17<br>17<br>17                                    | 14043<br>14044<br>14045<br>14046<br>14047<br>14047<br>14050<br>14052                                                                                                                                                                                                                                                                                                                                                                                                                                                                                                                                                                                                                                                                                                                                                                                                                                                                                                          | 107<br>19<br>107<br>21<br>21<br>19<br>107<br>21<br>19              | 16425<br>18070<br>18070<br>18071<br>18071<br>18072<br>18072<br>18073<br>18073                                                                                                                                                                                                                                                                                                                                                                                                                                                                                                                                                                                                                                                                                                                                                                                                                                                                                                                                                                                                                                                                                                                                                                                                                                                                                                                                                                                                                                                                                                                                                                                                                                                                                                                                                                                                                                                                                                                                                                                                                                                                                                                                                                                                                                                                                                                                                                                                                                                                                                                                                                                                                                                                                                                                                                                                                                                                                                                                                                                                                                                                                                                 | 100<br>14<br>107<br>14<br>107<br>14<br>107<br>14<br>107                                                                                                                                                                                                                                                                                                                                                                                                                                                                                                                                   | 21048<br>21048<br>21065<br>21066<br>21067<br>21076<br>21077<br>21100<br>21108                                                                                                                                                                                                                                                                                                                                                                                                                                                                                                                                                                                                                                                     | 42<br>77<br>39<br>38<br>38<br>38<br>38<br>134<br>134                                                                       | 21632<br>21632<br>21633<br>21633<br>21634<br>21634<br>21635<br>21635<br>21635<br>21635                                                                                                                                                                                                                                                                                                                                                                                                                                                                                                                                                                                                                                                                                                                                                                                                                                                                                                                                                                                                                                                                                                                                                                                                                                                                                                                                                                                                                                                                                                                                                                                                                                                                                                                                                                                                                                                                                                                                                                                                                                                                                                                                                                                                                                                                                                                                                                                                                                                                                                                                                                                                                                                 | 79<br>87<br>44<br>79<br>44<br>79<br>44<br>60<br>78                                                                                                                                                                                                                                                                                                                                                                                                                                                                                                                                                                                                                                                                                                                                                                                                                                                                                                                                                                                                                                                                                                                                                                                                                                                                                                                                                                                                                                                                                                                                                                                                                                                                                                                                                                                                                                                                                                                                                                                                                                                                                                                                                                                                                                                                                                                                                                                                                                                                                                                                                                                                                                                                                                                                                                                                |