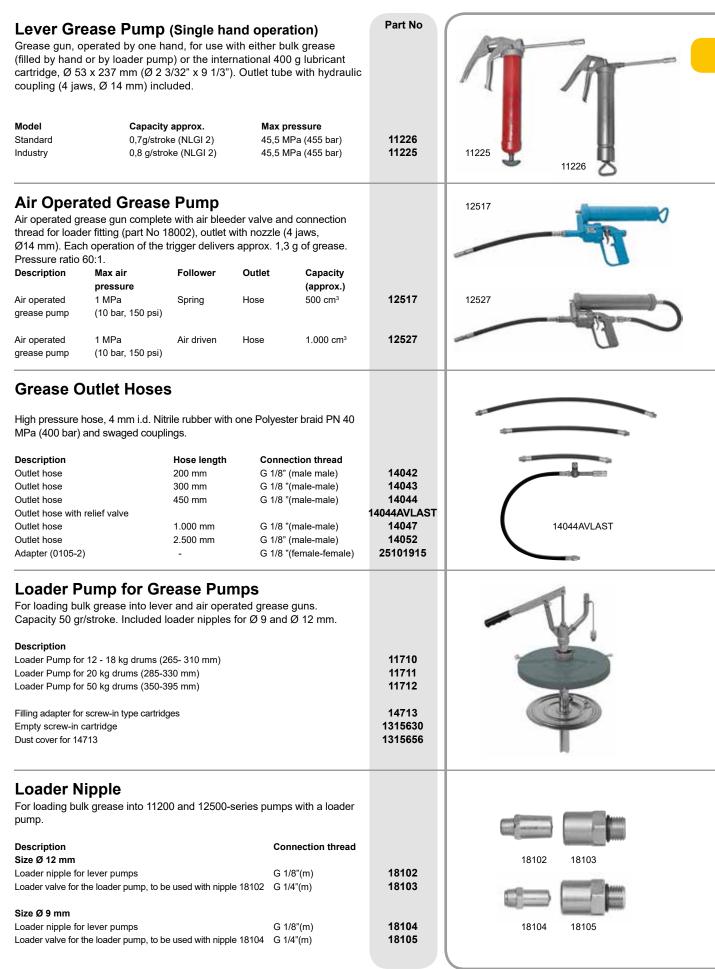

<b>1 or 1,7 g/stro</b> l<br>coupling | ke 700 bar               | 11230                                                               |
| We also have lever grease guns for extreme appli                                                                                                                                                                                                                                                                                              | ications. conta                        | ct us for                |                                                                     |

We also have lever grease guns for extreme applications, contact us for further information.

# Part No 11001 11001 11002 11003 11004 11005 11025





Hand and Air operated Grease Pumps





|                                                                                                                                                                                                                                                                                                                                                                                                                                                                                                                                                                                                                                                                                                                                                         | Part No                              |       |
|----------------