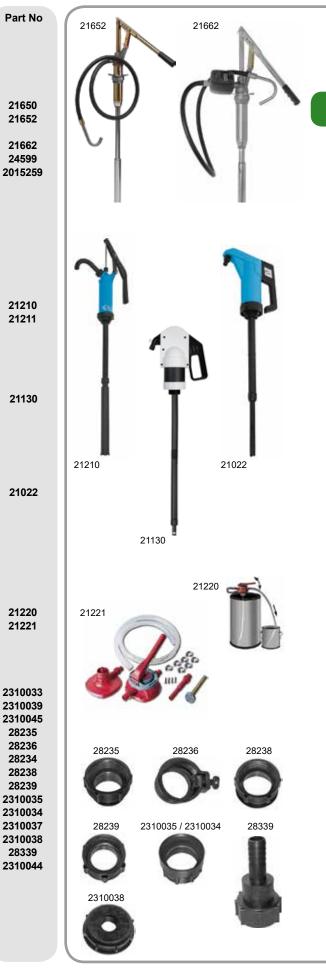

60 I             | 0,1 l/stroke | 21506 |
| Drum pump with outlet hose      | 200              | 0,1 l/stroke | 21503 |
| Outlet hose, 1,5 meters, with 7 | 135° angled spou | t and valve  | 24599 |

\*\* Engine oil, +20 °C.

### Gear Oil Pump for 20 - 25 I Containers

Liftpump for high viscosity lubricants. For transfer of oil and non corrosive fluids from 20 to 25 l containers. Made of steel and plastic with nitrile seals, delivered with a rubber hose (1,5 m) with angled spout and valve. G2" (m)

|                      |            | Capacity     |
|----------------------|------------|--------------|
| Description          | For drum   | (approx.)    |
| Gear oil pump w hose | 20 - 25 I  | 0,2 l/stroke |
| Gear oil pump w hose | Mobil 20 I | 0,2I /stroke |

\*\* Engine oil, +20 °C.







### **Drum Pumps**

Pump with a telescopic (500-900 mm) suction tube. The lever can be mounted in different positions to change the stroke length and output. Delivered with a bung adapter G2" (m). Capacity 0,15 to 0,25 ls/stroke.

Pump only , outlet thread G 1/2" (m) with telescopic suction tube Pump with outlet hose 1,5 m (24599) and hooked outlet nozzle Pump with In-Line Meter (24795) for mounting between the pump and outlet hose 1,5 m (24599) with hooked outlet nozzle Only hose Telescopic suction tube

### **Drum Pumps**

Made in Polypropylene with a steel shaft and Nitrile rubber seals. The lever can be mounted in 3 different positions to change the stroke length and output capacity, see below. Delivered with telescopic suction tube, G2" and G1 1/2" bung adapter. Suction tube length