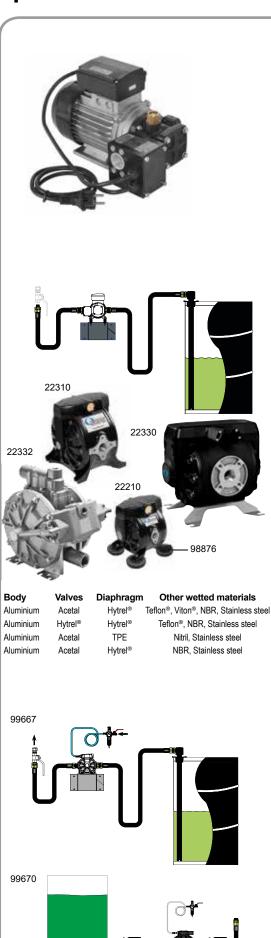

. Set of 4 pcs.

#### Installation Kit for Diaphragm Pump

Components for an air operated Diaphragm pump, for 205 I drums and 1.000 I IBC containers.

Information Air line hose (48001) 1/4" L= 1,5 m Oil line hose (28079) 3/4" L= 1,5 m Suction hose 28310 L= 2,0 m and suction tube L= 1,0 m Installation kit for 22210 with air treatment unit Installation kit for 22210 without air treatment unit Installation kit for 22310 without air treatment unit Installation kit for 22310 without air treatment unit

#### Floor mounted pump installation kit

Air line hose (48017) 1/2" L= 2 m Oil line hose (28090) 2" L= 0,7 m Suction hose (28090) 2" L= 0,7 m Installation kit for 22330 with air treatment unit Installation kit for 22330 without air treatment unit *Note! Pump not included, ordered separately.* 



ueña na

99670

99770

22210

22310

22332

22330

98876

99666

99766

99667



2

#### Installation Kits for 227 & 228-Series Pumps

| Drum mounted Pump Installation Kit<br>Components for a drum mounted air operated oil pump<br>(205 I drum or tank).                                                                      | Part No        | - <u>9</u> -*    |
|-----------------------------------------------------------------------------------------------------------------------------------------------------------------------------------------|----------------|------------------|
| Air line hose (48001) 1,5 m x 1/4"<br>Oil line hose (28079) 1,5 m x 3/4"                                                                                                                |                |