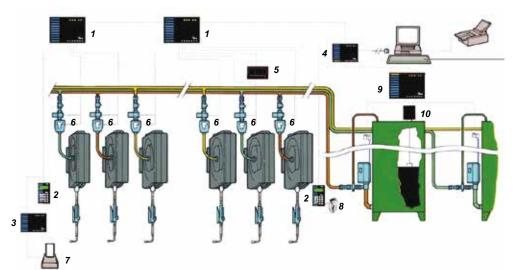

con LawsonM3, Tacdis, TACDIS5, TeraGest, TEXT, TPX, TranMan, TSYSTEM, UNIVERSALAUTO, WASSIST, Vaudis, Wegos, VIBS, WinAssist, WISMA2K, Volmax, WsControlFluidos, Xdms, XML.

Alentec & Orion AB reserves the right to change specifications in this publication without notice.



The Orilink<sup>®</sup> system is an advanced oil management system with no upper limit for number of reels, oilgrades or reels used simultaneously. An overview of the workshop oil system layout is presented as miniatures on the screen where all activities are graphically visible in real time! As all data is stored in the Windows environment comprehensive management reports can be obtained by using the advanced report engine in the system, or by exporting data to a report engine or other computer systems used on site.



| Pos    | <b>Description</b><br>Main Module (MPDM) | Part.No<br>23400 | Pos | Description<br>Receipt Printer | Part.No<br>23354 |      |     | ī        |   |   | ē    |      |
|--------|------------------------------------------|------------------|-----|--------------------------------|------------------|------|-----|----------|---|---|------|------|
| 1<br>2 | Keypad                                   | 23400            | 8   | Bar Code Reader                | 23354            |      |     |          |   |   | -    |      |
| 2      |                                          | 23401            |     | Tank Module                    | 23408/23430      |      | 1   | 4        | 1 | 1 | 4    | 4    |
| 3      | Printer Module                           |                  | 9   |