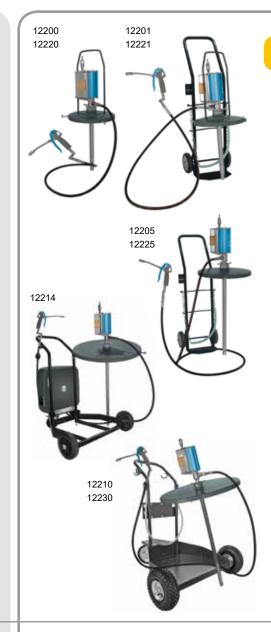

| 101         102         105         107         108         109         110         112         120         121         127         129         143         171         185         208         211         502         504         505         507         509         511         512         514         515         516         519         525         535         538         576         577         580         583         584         1697         1698         1823         1824         3658         3965         6027         6027         1003         11005         11015         11025         11207         11210         11225         11230         11230     < | 24<br>24<br>24<br>24<br>24<br>24<br>24<br>24<br>24<br>24<br>24<br>24<br>24<br>2 | 12134<br>12135<br>12200<br>12201<br>12205<br>12210<br>12213<br>12214<br>12220<br>12221<br>12225<br>12230<br>12233<br>12234<br>12235<br>12305<br>12325<br>12305<br>12325<br>12517<br>12527<br>12540<br>12541<br>12652<br>12750<br>12751<br>12752<br>12756<br>12757<br>12820<br>12821<br>12822<br>12820<br>12821<br>12822<br>12825<br>12756<br>12757<br>12820<br>12821<br>12822<br>12820<br>12821<br>12822<br>12830<br>12831<br>12832<br>12840<br>12831<br>12832<br>12840<br>12831<br>12832<br>12840<br>12831<br>12832<br>12840<br>12831<br>12832<br>12840<br>12831<br>12832<br>12840<br>12831<br>12832<br>12840<br>12831<br>12832<br>12840<br>12831<br>12832<br>12840<br>12831<br>12832<br>12840<br>12831<br>12832<br>12830<br>12831<br>12832<br>12840<br>12831<br>12832<br>12840<br>12831<br>12832<br>13527<br>14001<br>14005<br>14006<br>14015<br>14006<br>14015<br>14044<br>14044<br>14044<br>14044<br>14045<br>14046<br>14047<br>14045<br>14046<br>14047<br>14052<br>14055 | $\begin{array}{c} 166\\ 155\\ 155\\ 155\\ 155\\ 155\\ 155\\ 155\\$ | 14514<br>14516<br>14516<br>14517<br>14519<br>14523<br>14523<br>14523<br>14527<br>14528<br>14534<br>14535<br>14536<br>14535<br>14565<br>14612<br>14615<br>14615<br>14615<br>14615<br>14625<br>14625<br>14625<br>14626<br>14710<br>14710<br>14713<br>14713<br>14713<br>14713<br>14715<br>14720<br>14726<br>14726<br>14726<br>14726<br>14726<br>14727<br>14727<br>14730<br>1512<br>15125<br>15125<br>15225<br>15225<br>15225<br>15225<br>15225<br>15225<br>15225<br>15225<br>15225<br>15225<br>15225<br>15225<br>15225<br>15225<br>15225<br>15225<br>15225<br>15225<br>15225<br>15225<br>15225<br>15225<br>15225<br>15225<br>15225<br>15225<br>15225<br>15225<br>15225<br>15225<br>15225<br>15225<br>15225<br>15225<br>15225<br>15225<br>15225<br>15225<br>15225<br>15225<br>15225<br>15225<br>15225<br>15225<br>15225<br>15225<br>15225<br>15225<br>15225<br>15225<br>15225<br>15225<br>15225<br>15225<br>15225<br>15225<br>15225<br>15225<br>15225<br>15225<br>15225<br>15225<br>15225<br>15225<br>15225<br>15225<br>15225<br>15225<br>15225<br>15225<br>15225<br>15225<br>15225<br>15225<br>15225<br>15225<br>15225<br>15225<br>15225<br>15225<br>15225<br>15225<br>15225<br>15225<br>15225<br>15225<br>15225<br>15225<br>15225<br>15225<br>15225<br>15225<br>15225<br>15225<br>15225<br>15225<br>15225<br>15225<br>15225<br>15225<br>15225<br>15225<br>15225<br>15225<br>15225<br>15225<br>15225<br>15225<br>15225<br>15225<br>15225<br>15225<br>15225<br>15225<br>15225<br>15225<br>15225<br>15225<br>15225<br>15225<br>15225<br>15225<br>15225<br>15225<br>15225<br>15225<br>15225<br>1527<br>16004<br>16006<br>16006<br>16212<br>16212<br>16212<br>16212<br>16212<br>16212<br>16212<br>16212<br>16212<br>16212<br>16212<br>16212<br>16212<br>16212<br>16212<br>16212<br>16212<br>16212<br>16212<br>16212<br>16212<br>16212<br>16212<br>16212<br>16212<br>16212<br>16212<br>16212<br>16212<br>16212<br>16212<br>16212<br>16212<br>16212<br>16212<br>16212<br>16212<br>16212<br>16212<br>16212<br>16212<br>16212<br>16212<br>16212<br>16212<br>16212<br>16212<br>16212<br>16212<br>16212<br>16212<br>16212<br>16212<br>16212<br>16212<br>16212<br>16212<br>16212<br>16212<br>16212<br>16212<br>16212<br>16212<br>16212<br>16212<br>16212<br>16212<br>16212<br>16212<br>16212<br>16212<br>16212<br>16212<br>16212<br>16212<br>16212<br>16212<br>16212<br>16212<br>16212<br>16212<br>16212<br>16212<br>16212<br>16212<br>16212<br>16212<br>16212<br>16212<br>16212<br>16212<br>16212<br>16212<br>16212<br>16212<br>16212<br>16212<br>16212<br>16212<br>16212<br>16212<br>16212<br>16212<br>16212<br>16212<br>16212<br>16212<br>16212<br>16212<br>16212<br>16212<br>16212<br>16212<br>16212<br>16212<br>16212<br>16212<br>16212<br>16212<br>16212<br>16212<br>16212<br>16212<br>16212<br>16212<br>16212<br>16212<br>16212<br>16212<br>16212<br>16212<br>16212<br>16212<br>16212<br>16212<br>16212<br>16212<br>16212<br>16212<br>16212<br>16212<br>16212<br>16212<br>16212<br>16212<br>16212<br>16212<br>16212<br>16212<br>16212<br>16212<br>16212<br>16212<br>16212<br>16212<br>16212<br>16212<br>16212<br>16212<br>16212<br>16212<br>16212<br>16212<br>16212<br>16212<br>16212<br>16212<br>16 | $\begin{array}{c} 21\\ 22\\ 21\\ 22\\ 21\\ 20\\ 20\\ 20\\ 20\\ 20\\ 20\\ 20\\ 21\\ 21\\ 14\\ 106\\ 14\\ 106\\ 14\\ 106\\ 14\\ 106\\ 14\\ 106\\ 14\\ 106\\ 14\\ 107\\ 19\\ 21\\ 410\\ 10\\ 13\\ 97\\ 13\\ 97\\ 13\\ 97\\ 13\\ 98\\ 74\\ 109\\ 74\\ 109\\ 13\\ 100\\ 13\\ 100\\ 13\\ 100\\ 14\\ 107\\ 14\\ 107\\ 14\\ 107\\ 14\\ 107\\ 14\\ 107\\ 14\\ 107\\ 19\\ 99\\ 19\\ 100\\ 100\\ 13\\ 100\\ 100\\ 13\\ 100\\ 14\\ 107\\ 14\\ 107\\ 19\\ 19\\ 19\\ 100\\ 100\\ 13\\ 100\\ 100\\ 13\\ 100\\ 14\\ 107\\ 14\\ 107\\ 14\\ 107\\ 19\\ 19\\ 100\\ 100\\ 100\\ 13\\ 100\\ 100\\ 100\\ 100\\$ | 18129         18130         18131         18132         18150         18200         18201         18305         18305         18306         18307         18308         18309         18300         18301         18302         18303         18304         18370         18400         18440         18470         18507         18542         18543         18545         18546         18547         18548         18565         18566         18570         18571         18572         18575         18575         18575         18576         18577         18578         18578         18578         18578         18578         18578         18578         18578         18578         18578         18578         18578 | 26<br>26<br>26<br>26<br>26<br>22<br>21<br>21<br>22<br>25<br>25<br>25<br>25<br>25<br>25<br>25<br>25<br>25<br>25<br>25<br>25 | 21211<br>21215<br>21220<br>21221<br>21221<br>21221<br>21230<br>21231<br>21230<br>21231<br>21232<br>21232<br>21232<br>21235<br>21300<br>21500<br>21503<br>21504<br>21507<br>21509<br>21509<br>21507<br>21509<br>21509<br>21507<br>21605<br>21605<br>21605<br>21605<br>21605<br>21606<br>21606<br>21607<br>21607<br>21609<br>21607<br>21609<br>21607<br>21609<br>21607<br>21609<br>21609<br>21609<br>21610<br>21610<br>21610<br>21610<br>21610<br>21610<br>21610<br>21610<br>21610<br>21610<br>21610<br>21610<br>21610<br>21610<br>21610<br>21610<br>21610<br>21612<br>21625<br>21625<br>21625<br>21625<br>21625<br>21625<br>21626<br>21627<br>21627<br>21629<br>21630<br>21630<br>21631<br>21631<br>21633<br>21633<br>21634<br>21635<br>21635<br>21635<br>21635<br>21635<br>21635<br>21635<br>21635<br>21635<br>21635<br>21635<br>21635<br>21635<br>21635<br>21635<br>21635<br>21635<br>21635<br>21635<br>21635<br>21635<br>21635<br>21635<br>21635<br>21635<br>21635<br>21635<br>21635<br>21635<br>21635<br>21635<br>21635<br>21635<br>21635<br>21635<br>21635<br>21635<br>21635<br>21635<br>21635<br>21635<br>21635<br>21635<br>21635<br>21635<br>21635<br>21635<br>21635<br>21635<br>21635<br>21635<br>21635<br>21635<br>21635<br>21635<br>21635<br>21635<br>21635<br>21635<br>21635<br>21635<br>21635<br>21635<br>21635<br>21635<br>21635<br>21635<br>21635<br>21635<br>21635<br>21635<br>21635<br>21635<br>21635<br>21635<br>21635<br>21635<br>21635<br>21635<br>21635<br>21635<br>21635<br>21635<br>21635<br>21635<br>21635<br>21635<br>21635<br>21635<br>21635<br>21635<br>21635<br>21635<br>21635<br>21635<br>21635<br>21635<br>21635<br>21635<br>21635<br>21635<br>21635<br>21635<br>21635<br>21635<br>21635<br>21635<br>21635<br>21635<br>21635<br>21635<br>21635<br>21635<br>21635<br>21635<br>21635<br>21635<br>21635<br>21635<br>21635<br>21635<br>21635<br>21635<br>21635<br>21635<br>21635<br>21635<br>21635<br>21635<br>21635<br>21635<br>21635<br>21635<br>21635<br>21635<br>21635<br>21635<br>21635<br>21635<br>21635<br>21635<br>21635<br>21635<br>21635<br>21635<br>21635<br>21635<br>21635<br>21635<br>21635<br>21635<br>21635<br>21635<br>21635<br>21635<br>21635<br>21635<br>21635<br>21635<br>21635<br>21635<br>21635<br>21635<br>21635<br>21635<br>21635<br>21635<br>21635<br>21635<br>21635<br>21635<br>21635<br>21635<br>21635<br>21635<br>21635<br>21635<br>21635<br>21635<br>21635<br>21635<br>21635<br>21635<br>21635<br>21635<br>21635<br>21635<br>21635<br>21635<br>21635<br>21635<br>21635<br>21635<br>21635<br>21635<br>21635<br>21635<br>21635<br>21635<br>21635<br>21635<br>21635<br>21635<br>21635<br>21635<br>21635<br>21635<br>21635<br>21635<br>21635<br>21635<br>21635<br>21635<br>21635<br>21 | $\begin{array}{c} 777\\711\\77\\41\\77\\42\\77\\42\\77\\42\\77\\42\\77\\42\\77\\42\\74\\27\\40\\80\\84\\40\\83\\46\\8\\8\\49\\78\\74\\49\\78\\74\\78\\47\\87\\47\\87\\47\\87\\47\\87\\47\\87\\47\\87\\47\\87\\47\\87\\47\\87\\47\\87\\47\\87\\47\\87\\47\\87\\47\\87\\47\\87\\47\\87\\47\\87\\47\\87\\47\\87\\47\\87\\47\\87\\47\\87\\47\\87\\47\\87\\47\\87\\47\\87\\47\\87\\47\\87\\47\\87\\47\\87\\47\\87\\47\\87\\47\\87\\47\\87\\47\\87\\47\\87\\47\\87\\47\\87\\47\\87\\47\\87\\47\\87\\47\\87\\47\\87\\47\\87\\47\\87\\47\\87\\47\\87\\47\\87\\47\\87\\47\\87\\47\\87\\47\\87\\47\\87\\47\\87\\47\\87\\47\\87\\47\\87\\47\\87\\47\\87\\47\\87\\47\\87\\47\\87\\47\\87\\47\\87\\47\\87\\47\\87\\47\\87\\47\\87\\47\\87\\47\\87\\47\\87\\47\\87\\47\\87\\47\\87\\47\\87\\47\\87\\47\\87\\47\\87\\47\\87\\47\\87\\47\\87\\47\\87\\47\\87\\47\\87\\47\\87\\47\\87\\47\\87\\47\\87\\47\\87\\47\\87\\47\\87\\47\\87\\47\\87\\47\\87\\47\\87\\47\\87\\47\\87\\47\\87\\47\\87\\47\\87\\47\\87\\47\\87\\47\\87\\47\\87\\47\\87\\47\\87\\47\\87\\47\\87\\47\\87\\47\\87\\47\\87\\47\\87\\47\\87\\47\\87\\47\\87\\47\\87\\47\\87\\47\\87\\47\\87\\47\\87\\47\\87\\47\\87\\47\\87\\47\\87\\47\\87\\47\\87\\47\\87\\47\\87\\47\\87\\47\\87\\47\\87\\47\\87\\47\\87\\47\\87\\47\\87\\47\\87\\47\\87\\47\\87\\47\\87\\47\\87\\47\\87\\47\\87\\47\\87\\47\\87\\47\\87\\47\\87\\47\\87\\47\\87\\47\\87\\47\\87\\47\\87\\47\\87\\47\\87\\47\\87\\47\\87\\47\\87\\47\\87\\47\\87\\47\\87\\47\\87\\47\\87\\47\\87\\47\\87\\47\\87\\47\\87\\47\\87\\47\\87\\47\\87\\47\\87\\47\\87\\47\\87\\47\\87\\47\\87\\47\\87\\47\\87\\47\\87\\47\\87\\47\\87\\47\\87\\47\\87\\47\\87\\47\\87\\47\\87\\47\\87\\47\\87\\47\\87\\47\\87\\47\\87\\47\\87\\47\\87\\47\\87\\47\\87\\47\\87\\47\\87\\47\\87\\47\\87\\47\\87\\47\\87\\47\\87\\47\\87\\47\\87\\47\\87\\47\\87\\47\\87\\47\\87\\47\\87\\47\\87\\47\\87\\47\\87\\47\\87\\47\\87\\47\\87\\47\\87\\47\\87\\47\\87\\47\\87\\47\\87\\47\\87\\47\\87\\47\\87\\47\\87\\47\\87\\47\\87\\47\\87\\47\\87\\47\\87\\47\\87\\47\\87\\47\\87\\47\\87\\47\\87\\47\\87\\47\\87\\47\\87\\47\\87\\47\\87\\47\\87\\47\\87\\47\\87\\47\\87\\47\\87\\47\\87\\47\\87\\47\\87\\47\\87\\47\\87\\47\\87\\47\\87\\47\\87\\47\\87\\47\\87\\47\\87\\47\\87\\47\\87\\47\\87\\47\\87\\47\\87\\47\\87\\47\\87\\47\\87\\47\\87\\47\\87\\47\\87\\47\\87\\47\\87\\47\\87\\47\\87\\47\\87\\47\\87\\47\\87\\47\\87\\47\\87\\47\\87\\47\\87\\47\\87\\47\\87\\47\\87\\47\\87\\47\\87\\47\\87\\47\\87\\47\\87\\47\\87\\47\\87\\47\\87\\47\\87\\47\\87\\47\\87\\47\\87\\47\\87\\47\\87\\47\\87\\47\\87\\47\\87\\47\\87\\47\\87\\47\\87\\47\\87\\47\\87\\47\\87\\47\\87\\47\\87\\47\\87\\47\\87\\47\\87\\47\\87\\47\\87\\47\\87\\47\\87\\47\\87\\47\\87\\47\\87\\47\\87\\47\\87\\47\\87\\47\\87\\47\\87\\47\\87\\47\\87\\47\\87\\47\\87\\47\\87\\47\\87\\47$ |
|------------------------------------------------------------------------------------------------------------------------------------------------------------------------------------------------------------------------------------------------------------------------------------------------------------------------------------------------------------------------------------------------------------------------------------------------------------------------------------------------------------------------------------------------------------------------------------------------------------------------------------------------------------------------------------|---------------------------------------------------------------------------------|-------------------------------------------------------------------------------------------------------------------------------------------------------------------------------------------------------------------------------------------------------------------------------------------------------------------------------------------------------------------------------------------------------------------------------------------------------------------------------------------------------------------------------------------------------------------------------------------------------------------------------------------------------------------------------------------------------------------------------------------------------------------------------------------------------------------------------------------------------------------------------------------------------------------------------------------------------------------------------|--------------------------------------------------------------------|-----------------------------------------------------------------------------------------------------------------------------------------------------------------------------------------------------------------------------------------------------------------------------------------------------------------------------------------------------------------------------------------------------------------------------------------------------------------------------------------------------------------------------------------------------------------------------------------------------------------------------------------------------------------------------------------------------------------------------------------------------------------------------------------------------------------------------------------------------------------------------------------------------------------------------------------------------------------------------------------------------------------------------------------------------------------------------------------------------------------------------------------------------------------------------------------------------------------------------------------------------------------------------------------------------------------------------------------------------------------------------------------------------------------------------------------------------------------------------------------------------------------------------------------------------------------------------------------------------------------------------------------------------------------------------------------------------------------------------------------------------------------------------------------------------------------------------------------------------------------------------------------------------------------------------------------------------------------------------------------------------------------------------------------------------------------------------------------------------------------------------------------------------------------------------------------------------------------------------------------------------------------------------------------------------------------------------------------------------------------------------------------------------------------------------------------------------------------------------------------------------------------------------------------------------------------------------------------------------------------------------------------------------------------------------------------------------------------------------------------------------------------------------------------------------------------------------------------------------------------------------------------------------------------------------------------------------------------------------------------------------------------------------------------------------------------------------------------------------------------------------------------------------------------------------------------------|-------------------------------------------------------------------------------------------------------------------------------------------------------------------------------------------------------------------------------------------------------------------------------------------------------------------------------------------------------------------------------------------------------------------------------------------------------------------------------------------------------------------------------------------------------------------------------------------|-----------------------------------------------------------------------------------------------------------------------------------------------------------------------------------------------------------------------------------------------------------------------------------------------------------------------------------------------------------------------------------------------------------------------------------------------------------------------------------------------------------------------------------------------------------------------------------------------------------------------------------------------------------------------------------------------------------------------------------|----------------------------------------------------------------------------------------------------------------------------|----------------------------------------------------------------------------------------------------------------------------------------------------------------------------------------------------------------------------------------------------------------------------------------------------------------------------------------------------------------------------------------------------------------------------------------------------------------------------------------------------------------------------------------------------------------------------------------------------------------------------------------------------------------------------------------------------------------------------------------------------------------------------------------------------------------------------------------------------------------------------------------------------------------------------------------------------------------------------------------------------------------------------------------------------------------------------------------------------------------------------------------------------------------------------------------------------------------------------------------------------------------------------------------------------------------------------------------------------------------------------------------------------------------------------------------------------------------------------------------------------------------------------------------------------------------------------------------------------------------------------------------------------------------------------------------------------------------------------------------------------------------------------------------------------------------------------------------------------------------------------------------------------------------------------------------------------------------------------------------------------------------------------------------------------------------------------------------------------------------------------------------------------------------------------------------------------------------------------------------------------------------------------------------------------------------------------------------------------------------------------------------------------------------------------------------------------------------------------------------------------------------------------------------------------------------------------------------------------------------------------------------------------------------------------------------------------------------------------------------|---------------------------------------------------------------------------------------------------------------------------------------------------------------------------------------------------------------------------------------------------------------------------------------------------------------------------------------------------------------------------------------------------------------------------------------------------------------------------------------------------------------------------------------------------------------------------------------------------------------------------------------------------------------------------------------------------------------------------------------------------------------------------------------------------------------------------------------------------------------------------------------------------------------------------------------------------------------------------------------------------------------------------------------------------------------------------------------------------------------------------------------------------------------------------------------------------------------------------------------------------------------------------------------------------------------------------------------------------------------------------------------------------------------------------------------------------------------------------------------------------------------------------------------------------------------------------------------------------------------------------------------------------------------------------------------------------------------------------------------------------------------------------------------------------------------------------------------------------------------------------------------------------------------------------------------------------------------------------------------------------------------------------------------------------------------------------------------------------------------------------------------------------------------------------------------------------------------------------------------------------------------------------------------------------------------------------------------------------------------------------------------------------------------------------------------------------------------------------------------------------------------------------------------------------------------------------------------------------------------------------------------------------------------------------------------------------------------------------------------------------------------------------------------------------------------------------------------------------|
| 11210<br>11214<br>11220<br>11225<br>11226<br>11230<br>11236<br>11237<br>11238                                                                                                                                                                                                                                                                                                                                                                                                                                                                                                                                                                                                      | 18<br>18<br>19<br>19<br>18<br>17<br>17<br>17                                    | 14043<br>14044<br>14045<br>14046<br>14047<br>14047<br>14050<br>14052                                                                                                                                                                                                                                                                                                                                                                                                                                                                                                                                                                                                                                                                                                                                                                                                                                                                                                          | 107<br>19<br>107<br>21<br>21<br>19<br>107<br>21<br>19              | 16425<br>18070<br>18070<br>18071<br>18071<br>18072<br>18072<br>18073<br>18073                                                                                                                                                                                                                                                                                                                                                                                                                                                                                                                                                                                                                                                                                                                                                                                                                                                                                                                                                                                                                                                                                                                                                                                                                                                                                                                                                                                                                                                                                                                                                                                                                                                                                                                                                                                                                                                                                                                                                                                                                                                                                                                                                                                                                                                                                                                                                                                                                                                                                                                                                                                                                                                                                                                                                                                                                                                                                                                                                                                                                                                                                                                 | 100<br>14<br>107<br>14<br>107<br>14<br>107<br>14<br>107                                                                                                                                                                                                                                                                                                                                                                                                                                                                                                                                   | 21048<br>21048<br>21065<br>21066<br>21067<br>21076<br>21077<br>21100<br>21108                                                                                                                                                                                                                                                                                                                                                                                                                                                                                                                                                                                                                                                     | 42<br>77<br>39<br>38<br>38<br>38<br>38<br>134<br>134                                                                       | 21632<br>21632<br>21633<br>21633<br>21634<br>21634<br>21635<br>21635<br>21635<br>21635                                                                                                                                                                                                                                                                                                                                                                                                                                                                                                                                                                                                                                                                                                                                                                                                                                                                                                                                                                                                                                                                                                                                                                                                                                                                                                                                                                                                                                                                                                                                                                                                                                                                                                                                                                                                                                                                                                                                                                                                                                                                                                                                                                                                                                                                                                                                                                                                                                                                                                                                                                                                                                                 | 79<br>87<br>44<br>79<br>44<br>79<br>44<br>60<br>78                                                                                                                                                                                                                                                                                                                                                                                                                                                                                                                                                                                                                                                                                                                                                                                                                                                                                                                                                                                                                                                                                                                                                                                                                                                                                                                                                                                                                                                                                                                                                                                                                                                                                                                                                                                                                                                                                                                                                                                                                                                                                                                                                                                                                                                                                                                                                                                                                                                                                                                                                                                                                                                                                                                                                                                                |