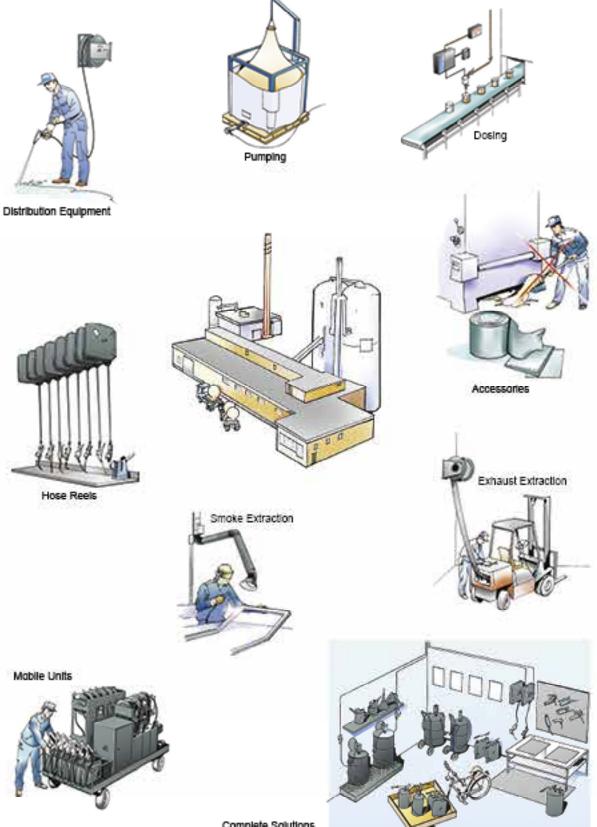

The product range consists of a wide range of stationary, mobile and portable pumps with accessories for; filling- dosing-control- and waste oil handling.

Hose reels and systems for exhaust and welding smoke extraction are also in our range.