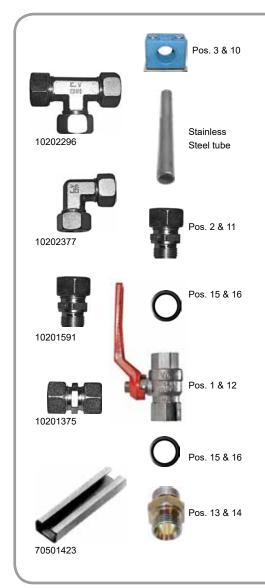

| 78020808      | 25101294      |  |  |  |
|      |                                     |               | +25201192     |  |  |  |
| 14   | Adapter                             | 78020808      | 25201294      |  |  |  |
|      |                                     |               | +25201192     |  |  |  |
| 15   | Rubber/Steel washer                 | 10103526      | 10103544      |  |  |  |
| 16   | Rubber/Steel washer                 | 10103526      | 10103544      |  |  |  |

### Installation Kits

| Pump installation kit | 99408 |
|-----------------------|-------|
| Pipe kit              | 99410 |
| Reel installation kit | 99412 |

99409 Parts included:Item1, 2, 14, 2pcs 15. 99411 Parts included: Item 4, 6, 9, 4pcs 3. 99413 Parts included: Item 11,12, 13, 2pcs 16.



m 50

> б 0

േ

150 mm



Windshield wash





## Installation Components, Oil and Grease

| Description  | Description         |
|--------------|---------------------|
| GBR 1/8"     | Rubber/steel washer |
| GBR 1/4"     | Rubber/steel washer |
| GBR 3/8"     | Rubber/steel washer |
| GBR 1/2"     | Rubber/steel washer |
| GBR 3/4"     | Rubber/steel washer |
| GBR 1"       | Rubber/steel washer |
| GBR 1 - 1/4" | Rubber/steel washer |
| GBR 1 - 1/2" | Rubber/steel washer |
| GBR 2"       | Rubber/steel washer |

## **Adapters in Steel**

| Auapters in S    |                      |                  |          |
|------------------|----------------------|------------------|----------|
| Description      | Thread male-male     | Max. pressure    |          |
| Adapter          | G1/8" -