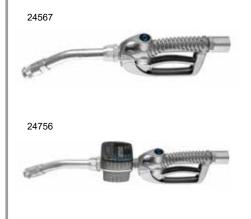

| Part N         | lo / Page |                         |            |                |            |                                           |            |                |            |
|----------------|-----------|-------------------------|------------|----------------|------------|-------------------------------------------|------------|----------------|------------|
| 21652          | 41        | 23008                   | 52         | 24114          | 114        | 24756                                     | 112        | 26016          | 37         |
| 21656          | 38        | 23040                   | 127        | 24116          | 114        | 24757                                     | 112        | 26205          | 100        |
| 21657          | 43        | 23072                   | 126        | 24117          | 114        | 24759                                     | 93         | 26232          | 32         |
| 21657          | 78        | 23132                   | 127        | 24123          | 33         | 24759                                     | 110        | 26232          | 100        |
| 21658          | 38        | 23154                   | 127        | 24123          | 113        | 24762                                     | 116        | 26235          | 32         |
| 21662          | 41        | 23163                   | 128        | 24135<br>24143 | 39         | 24763                                     | 116        | 26235          | 100        |
| 21667<br>21667 | 43<br>78  | 23167                   | 124<br>128 | 24143 24143    | 74<br>108  | 24764<br>24766                            | 116<br>116 | 26405<br>26432 | 100<br>32  |
| 21668          | 43        | 23164<br>23167<br>23168 | 128        | 24144          | 74         | 24772                                     | 117        | 26432          | 100        |
| 21668          | 78        | 23171                   | 127        | 24144          | 108        | 24773                                     | 93         | 26435          | 32         |
| 21669          | 43,78     | 23171<br>23183          | 127        | 24145          | 93         | 24773                                     | 108        | 26435          | 100        |
| 21669          | 78        | 23187                   | 128        | 24145          | 108        | 24773                                     | 110        | 26502          | 59         |
| 21670          | 39        | 23188<br>23191<br>23192 | 128        | 24145          | 110        | 24776                                     | 117        | 28009          | 46         |
| 21675          | 87        | 23191                   | 127        | 24146          | 93         | 24777                                     | 93         | 28009          | 81         |
| 21676          | 87        | 23192                   | 127        | 24146          | 110        | 24777                                     | 108        | 28010          | 46         |
| 21677<br>21685 | 87<br>87  | 23193<br>23195          | 127<br>127 | 24170<br>24186 | 115<br>70  | 24777<br>24778                            | 110<br>116 | 28010<br>28011 | 81<br>46   |
| 21686          | 87        | 23260                   | 123        | 24188          | 70         | 24779                                     | 116        | 28011          | 81         |
| 21687          | 87        | 23261                   | 123        | 24203          | 101        | 24785                                     | 33         | 28012          | 46         |
| 21690          | 87        | 23334<br>23335          | 124        | 24204          | 101        | 24785                                     | 114        | 28012          | 81         |
| 22057          | 15        | 23335                   | 124        | 24205          | 101        | 24788                                     | 114        | 28013          | 46         |
| 22152          | 37        | 23354<br>23354          | 122        | 24206          | 101        | 24792                                     | 33         | 28013          | 81         |
| 22153          | 37        | 23354<br>23355          | 124        | 24207<br>24506 | 101        | 24792<br>24793                            | 113        | 28015<br>28015 | 46         |
| 22154<br>22155 | 37<br>37  | 23335                   | 125<br>124 | 24506          | 43<br>78   | 24795                                     | 113<br>116 | 28022          | 81<br>47   |
| 22158          | 37        | 23377<br>23400          | 124        | 24509          | 39         | 24797                                     | 33         | 28022          | 80         |
| 22159          | 36        | 23400                   | 123        | 24516          | 39         | 24797                                     | 113        | 28059          | 47         |
| 22202          | 72        | 23401                   | 122        | 24517          | 43         | 24891                                     | 70         | 28059          | 80         |
| 22206          | 72        | 23401                   | 123        | 24518          | 75         | 24957                                     | 73<br>97   | 28078          | 46         |
| 22206          | 91        | 23402                   | 122        | 24518          | 109        | 24957                                     | 97         | 28078          | 81         |
| 22208<br>22210 | 72        | 23402                   | 123<br>122 | 24519<br>24527 | 115        | 24960<br>24965                            | 98<br>72   | 28079<br>28079 | 46         |
| 22210          | 30<br>85  | 23403<br>23403          | 122        | 24527          | 115<br>115 | 24965                                     | 73<br>98   | 28079          | 81<br>46   |
| 22210          | 72        | 23404                   | 123        | 24529          | 115        | 24971                                     | 92         | 28080          | 81         |
| 22221          | 70        | 23404                   | 123        | 24537          | 115        | 24971                                     | 97         | 28090          | 46         |
| 22227          | 70        | 23405                   | 124        | 24549          | 55         | 25006                                     | 37         | 28127          | 126        |
| 22230          | 72        | 23407                   | 122        | 24555          | 55         | 25016                                     | 37         | 28182          | 74         |
| 22230          | 91        | 23407                   | 124        | 24556          | 111        | 25102                                     | 96         | 28182          | 108        |
| 22238          | 72        | 23408                   | 123        | 24556          | 114        | 25105                                     | 96         | 28185          | 48         |
| 22310<br>22310 | 30<br>85  | 23409<br>23412          | 124<br>124 | 24557<br>24557 | 111<br>114 | 25132<br>25132                            | 32<br>96   | 28185<br>28196 | 82<br>157  |
| 22310          | 51        | 23412                   | 124        | 24558          | 33         | 25132                                     | 32         | 28197          | 157        |
| 22325          | 72        | 23414                   | 124        | 24560          | 33         | 25135                                     | 96         | 28234          | 41         |
| 22328          | 72        | 23414<br>23415          | 124        | 24560          | 111        | 25205<br>25232<br>25232<br>25235<br>25235 | 97         | 28234          | 94         |
| 22330          | 30        | 23417                   | 122        | 24561          | 33         | 25232                                     | 32         | 28235          | 41         |
| 22330          | 85        | 23417                   | 128        | 24561          | 111        | 25232                                     | 97         | 28235          | 94         |
| 22331<br>22332 | 72<br>30  | 23419<br>23430          | 124<br>127 | 24562<br>24562 | 33<br>111  | 25235                                     | 32<br>97   | 28236<br>28236 | 41<br>94   |
| 22332          | 51        | 23430                   | 127        | 24562          | 33         | 25235                                     | 97         | 28238          | 94<br>41   |
| 22422          | 75        | 23435                   | 128        | 24564          | 111        | 25336                                     | 32         | 28238          | 94         |
| 22440          | 29        | 23449                   | 126        | 24567          | 33         | 25336                                     | 97         | 28239          | 41         |
| 22441          | 29        | 23455                   | 120        | 24567          | 112        | 25406                                     | 98         | 28239          | 94         |
| 22442          | 29        | 23457                   | 120        | 24568          | 33         | 25436<br>25436                            | 32         | 28251          | 48         |
| 22443          | 29        | 23577<br>23577          | 93         | 24568<br>24568 | 111        | 25436                                     | 86         | 28251          | 82         |
| 22450<br>22451 | 29<br>29  | 23580                   | 110<br>93  | 24500          | 112<br>43  | 25455                                     | 98<br>32   | 28268<br>28268 | 74<br>108  |
| 22575          | 50        | 23580                   | 110        | 24580          | 43         | 25455                                     | 86         | 28272          | 46         |
| 22582          | 61        | 23600                   | 122        | 24580          | 78         | 25455<br>25455                            | 98         | 28277          | 133        |
| 22584          | 61        | 23600                   | 123        | 24583          | 47         | 25507                                     | 98         | 28291          | 62         |
| 22585          | 61        | 23605                   | 85         | 24583          | 80         | 25537                                     | 32         | 28295          | 52         |
| 22586<br>22587 | 61        | 23605<br>23606          | 110        | 24585          | 115        | 25537                                     | 98         | 28303          | 80         |
| 22588          | 62<br>62  | 23606                   | 85<br>110  | 24586<br>24593 | 115<br>43  | 25556<br>25556                            | 32<br>86   | 28304<br>28306 | 126<br>126 |
| 22590          | 62        | 23607                   | 85         | 24594          | 43         | 25556                                     | 98         | 28308          | 120        |
| 22750          | 28        | 23608                   | 110        | 24595          | 43         | 25565                                     | 32         | 28309          | 81         |
| 22752          | 28        | 23609                   | 85         | 24596          | 43         | 25565                                     | 86         | 28309<br>28310 | 47         |
| 22760          | 29        | 23610                   | 85         | 24599          | 40         | 25565                                     | 98         | 28310          | 81         |
| 22762          | 29        | 23614                   | 122        | 24599          | 41         | 25606                                     | 99         | 28311          | 47         |
| 22770          | 71        | 24029                   | 75         | 24621          | 115        | 25608                                     | 99         | 28311          | 81         |
| 22771<br>22772 | 71<br>71  | 24029<br>24098          | 109<br>75  | 24626<br>24627 | 43<br>43   | 25638<br>25638                            | 32<br>99   | 28321<br>28321 | 47<br>81   |
| 22772          | 71        | 24098                   | 75<br>109  | 24627<br>24628 | 43<br>43   | 25656                                     | 99<br>32   | 28321          | 81         |
| 22776          | 71        | 24090                   | 75         | 24629          | 43         | 25656                                     | 99         | 28325          | 52         |
| 22777          | 71        | 24099                   | 109        | 24661          | 40         | 25657                                     | 32         | 28327          | 126        |
| 22800          | 28        | 24104                   | 157        | 24662          | 47         | 25657                                     | 86         | 28327<br>28328 | 157        |
| 22802          | 50        | 24105                   | 74         | 24665          | 26         | 25657                                     | 99         | 28330          | 34         |
| 22805          | 28        | 24105                   | 108        | 24675          | 33         | 25665                                     | 32         | 28331          | 34         |
| 22810          | 28        | 24106                   | 74         | 24675          | 111        | 25665                                     | 86         | 28332          | 34         |
| 22815<br>22819 | 28<br>28  | 24106<br>24108          | 108<br>75  | 24679<br>24680 | 112<br>112 | 25665<br>25885                            | 99<br>86   | 28333<br>28335 | 126<br>34  |
| 22820          | 20<br>71  | 24108                   | 109        | 24000 24736    | 112        | 25885                                     | 99         | 28336          | 34<br>34   |
| 22825          | 71        | 24113                   | 103        | 24756          | 33         | 26006                                     | 37         | 28337          | 34         |
|                |           |                         |            |                |            |                                           |            |                |            |