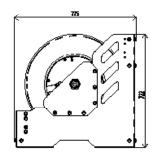

| Inlet thread<br>BSP | Outlet thread<br>BSP |
|---------------------|----------------------|
| 501                 | 50                   |
| G1" (m & f 60°)     | G1/2" (m & f 60°)    |
| G3/4" (m & f 60°)   | G3/4" (m & f 60°)    |
| G3/4" (m & f 60°)   | G3/4" (m & f 60°)    |
| G1" (m & f 60°)     | G1" (m & f 60°)      |
| G1" (m & f 60°)     | G1" (m & f 60°)      |
| G1/2" (m & f 60°)   | G1/2" (m & f 60°)    |
| Without hose        |                      |
| Without hose        |                      |

#### Series ORH

Media

Oil/Diesel

Extra Heavy Duty open hose reel with longer hose lengths for oil and diesel. All hoses are fitted with swaged couplings.



Inlet thread BSP G1 1/2" (f) Outlet thread BSP G1 1/2" (f)

Hose lengths

metre

15

Hose dim.

mm-inch

37,5 - 1 1/2"





Max. pressure

MPa-bar

2-20



#### Hose Reels, Enclosed

#### Series CRO

A medium sized enclosed hose reel for different types of media. For example air, water,oil or grease. The hose reel can be mounted on the ceiling, the wall or the floor. The Vacuum hose reel is specially designed for waste oil suction, the hose is fitted with a waste oil nozzle for quick connection of probes.



| Media H                | lose lengths<br>metre | s Hose dim.<br>mm-inch  | Max. pressure<br>MPa-bar |  |
|------------------------|-----------------------|-------------------------|--------------------------|--|
| Air/Water, Rubber-hose | e 10                  | 10 - 3/8"               | 1,5 - 15                 |  |
| Air/Water, Rubber-hose | e 15                  | 10 - 3/8"               | 1,5 - 15