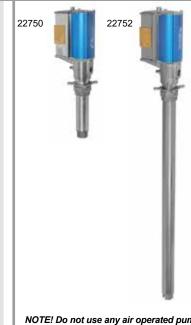

----------------|------------------|--|--|
| Air pressure | Max 1,0 MPa (10 bar)                           |                  |  |  |
| Connections  | Air: G1/4" (f)                                 |                  |  |  |
|              | Oil:                                           | Outlet G3/4" (f) |  |  |
|              | Inlet (22750) G1" (f)                          |                  |  |  |

#### Description

Stub pump Barrel pump for 205 l drums Pump for tank , max depth 1 500 mm

\*\* The 3:1 and 5:1 pump are equipped with a pressure relief valve. The use of a Pressure Relief Valve protects the system components against excessive system pressure which can result from heat expansion. (1°C temperature increase results in approx. 10 bar increase in the static system pressure)



NOTE! Do not use any air operated pump for volatile or highly inflammable liquids like Petrol (Gasoline).

22750

22752





#### Oil Pump, Heavy Duty

High pressure oil pump for applications requiring higher pressure and higher flow rates. Suitable for connection to a bulk tank or drum. The pump can be wall or floor mounted. Double acting air operated pump for oil and non-corrosive liquids.

| Air motor<br>Air pressure<br>Connections | •          | <b>15 mm) / 6" (150 mm)</b><br>MPa (12 bar)<br>G1/2 "(f)<br>Outlet G3/4" (f)<br>Inlet G1 1/2" (f) |       |
|------------------------------------------|------------|---------------------------------------------------------------------------------------------------|-------|
| Description<br>3:1 Stub pump             |            | Capacity*<br