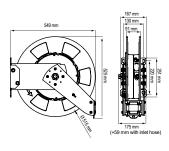

--|--------------------------|
| Air/Water         | 10                    | 10 - 3/8"            | 2,0 - 20                 |
| Oil/ Air          | 10                    | 12,5 - 1/2"          | 7,5 - 75                 |
| Grease            | 10                    | 6,35 - 1 /4"         | 40 - 400                 |
| Waste oil suction | 6                     | 19 - 3/4"            | Vacuum                   |
| Various           | max. 10               | without hose         | 7,5 - 75                 |



Pivoting wall bracket

#### Series ORM

Open hose reel for air, water, oil and grease. Manufactured in sheet metal, painted in grey. The air reels have a simple cord braided hose and oil and grease reels have a steel braided hydraulic hose. All hoses are fitted with swaged couplings.



| Hose lengths<br>meter | Hose dim.<br>mm-inch                            | Max. pressure<br>MPa-bar                                                                                                                                                                                                      |                                                                                                                                                                                                                                                                                                   | Ir