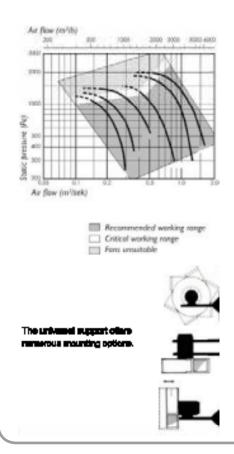

flow | < 270 m³/h   |
|----------|-------------|--------------|
| Ø 100 mm | at air flow | < 540 m³/h   |
| Ø 125 mm | at air flow | < 810 m³/h   |
| Ø 150 mm | at air flow | < 1.080 m³/h |

## **Recommended Air Flow**

Cars = 360 m³/h Trucks = 1080 m³/h

| Vehicle | Max no. | Hose Dim | Hose length |
|---------|---------|----------|-------------|
| PV      | < 3     | 100 mm   | 7,5 m       |
| LV      | 1       | 150 mm   | 10 m        |
| PV      | < 4     | 100 mm   | 7,5 m       |
| LV      | 1       | 150 mm   | 12,5 m      |
| PV      | < 4     | 100 mm   | 7,5 m       |
| LV      | 1       | 150 mm   | 12,5 m      |
| PV      | < 5     | 100 mm   | 10 m        |
| LV      | < 2     | 150 mm   | 10 m        |
|         |         |          |             |

### Pressure Drop Chart





## Fans

A series of robust fans, generally designed for extended systems of exhaust hose reels, straight rails and fume extractors. Can also be used for general ventilation and similar tasks.

Stand, fan housing are made in steel and fan wheels are made of aluminium. Suitable to be used with frequency converter.

| Free flow<br>capacity | Power supply | Rated current   | Output  |  |
|-----------------------|--------------|-----------------|---------|--|
| 2.500 m³/h            | 3~ 220/380 V | 1,7 Amp (400V)  | 0,75 kW |  |
| 5.500 m³/h            | 3~ 220/380 V | 4,6 Amp (400V)  | 2,2 kW  |  |
| 7.500 m³/h            | 3~ 220/380 V | 7,7 Amp (400V)  | 4,0 kW  |  |
| 12.000 m³/h           | 3~ 220/380 V | 8,05 Amp (400V) | 7,5 kW  |  |



## Measures

|      |                   |