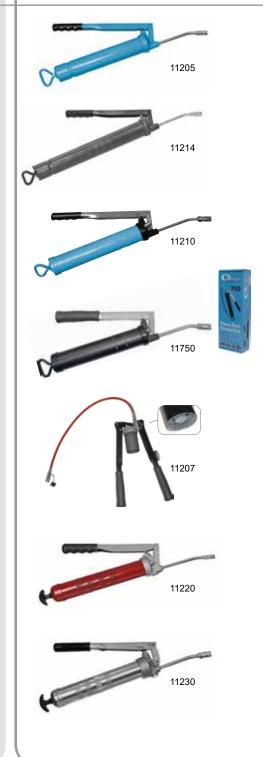

| 101         102         105         107         108         109         110         112         120         121         127         129         143         171         185         208         211         502         504         505         507         509         511         512         514         515         516         519         525         535         538         576         577         580         583         584         1697         1698         1823         1824         3658         3965         6027         6027         1003         11005         11015         11025         11207         11210         11225         11230         11230     < | 24<br>24<br>24<br>24<br>24<br>24<br>24<br>24<br>24<br>24<br>24<br>24<br>24<br>2 | 12134<br>12135<br>12200<br>12201<br>12205<br>12210<br>12213<br>12214<br>12220<br>12221<br>12225<br>12230<br>12233<br>12234<br>12235<br>12305<br>12325<br>12305<br>12325<br>12517<br>12527<br>12540<br>12541<br>12652<br>12750<br>12751<br>12752<br>12756<br>12757<br>12820<br>12821<br>12822<br>12820<br>12821<br>12822<br>12825<br>12756<br>12757<br>12820<br>12821<br>12822<br>12820<br>12821<br>12822<br>12830<br>12831<br>12832<br>12840<br>12831<br>12832<br>12840<br>12831<br>12832<br>12840<br>12831<br>12832<br>12840<br>12831<br>12832<br>12840<br>12831<br>12832<br>12840<br>12831<br>12832<br>12840<br>12831<br>12832<br>12840<br>12831<br>12832<br>12840<br>12831<br>12832<br>12840<br>12831<br>12832<br>12830<br>12831<br>12832<br>12840<br>12831<br>12832<br>12840<br>12831<br>12832<br>13527<br>14001<br>14005<br>14006<br>14015<br>14006<br>14015<br>14044<br>14044<br>14044<br>14044<br>14045<br>14046<br>14047<br>14045<br>14046<br>14047<br>14052<br>14055 | $\begin{array}{c} 166\\ 155\\ 155\\ 155\\ 155\\ 155\\ 155\\ 155\\$ | 14514<br>14516<br>14516<br>14517<br>14519<br>14523<br>14523<br>14523<br>14527<br>14528<br>14534<br>14535<br>14536<br>14535<br>14565<br>14612<br>14615<br>14615<br>14615<br>14615<br>14625<br>14625<br>14625<br>14626<br>14710<br>14710<br>14713<br>14713<br>14713<br>14713<br>14715<br>14720<br>14726<br>14726<br>14726<br>14726<br>14726<br>14727<br>14727<br>14730<br>1512<br>15125<br>15125<br>15225<br>15225<br>15225<br>15225<br>15225<br>15225<br>15225<br>15225<br>15225<br>15225<br>15225<br>15225<br>15225<br>15225<br>15225<br>15225<br>15225<br>15225<br>15225<br>15225<br>15225<br>15225<br>15225<br>15225<br>15225<br>15225<br>15225<br>15225<br>15225<br>15225<br>15225<br>15225<br>15225<br>15225<br>15225<br>15225<br>15225<br>15225<br>15225<br>15225<br>15225<br>15225<br>15225<br>15225<br>15225<br>15225<br>15225<br>15225<br>15225<br>15225<br>15225<br>15225<br>15225<br>15225<br>15225<br>15225<br>15225<br>15225<br>15225<br>15225<br>15225<br>15225<br>15225<br>15225<br>15225<br>15225<br>15225<br>15225<br>15225<br>15225<br>15225<br>15225<br>15225<br>15225<br>15225<br>15225<br>15225<br>15225<br>15225<br>15225<br>15225<br>15225<br>15225<br>15225<br>15225<br>15225<br>15225<br>15225<br>15225<br>15225<br>15225<br>15225<br>15225<br>15225<br>15225<br>15225<br>15225<br>15225<br>15225<br>15225<br>15225<br>15225<br>15225<br>15225<br>15225<br>15225<br>15225<br>15225<br>15225<br>15225<br>15225<br>15225<br>15225<br>15225<br>15225<br>15225<br>15225<br>15225<br>15225<br>15225<br>15225<br>15225<br>15225<br>15225<br>15225<br>15225<br>15225<br>1527<br>16004<br>16006<br>16006<br>16212<br>16212<br>16212<br>16212<br>16212<br>16212<br>16212<br>16212<br>16212<br>16212<br>16212<br>16212<br>16212<br>16212<br>16212<br>16212<br>16212<br>16212<br>16212<br>16212<br>16212<br>16212<br>16212<br>16212<br>16212<br>16212<br>16212<br>16212<br>16212<br>16212<br>16212<br>16212<br>16212<br>16212<br>16212<br>16212<br>16212<br>16212<br>16212<br>16212<br>16212<br>16212<br>16212<br>16212<br>16212<br>16212<br>16212<br>16212<br>16212<br>16212<br>16212<br>16212<br>16212<br>16212<br>16212<br>16212<br>16212<br>16212<br>16212<br>16212<br>16212<br>16212<br>16212<br>16212<br>16212<br>16212<br>16212<br>16212<br>16212<br>16212<br>16212<br>16212<br>16212<br>16212<br>16212<br>16212<br>16212<br>16212<br>16212<br>16212<br>16212<br>16212<br>16212<br>16212<br>16212<br>16212<br>16212<br>16212<br>16212<br>16212<br>16212<br>16212<br>16212<br>16212<br>16212<br>16212<br>16212<br>16212<br>16212<br>16212<br>16212<br>16212<br>16212<br>16212<br>16212<br>16212<br>16212<br>16212<br>16212<br>16212<br>16212<br>16212<br>16212<br>16212<br>16212<br>16212<br>16212<br>16212<br>16212<br>16212<br>16212<br>16212<br>16212<br>16212<br>16212<br>16212<br>16212<br>16212<br>16212<br>16212<br>16212<br>16212<br>16212<br>16212<br>16212<br>16212<br>16212<br>16212<br>16212<br>16212<br>16212<br>16212<br>16212<br>16212<br>16212<br>16212<br>16212<br>16212<br>16212<br>16212<br>16212<br>16212<br>16212<br>16212<br>16212<br>16212<br>16212<br>16212<br>16212<br>16212<br>16212<br>16212<br>16212<br>16212<br>16212<br>16212<br>16212<br>16 | $\begin{array}{c} 21\\ 22\\ 21\\ 22\\ 21\\ 20\\ 20\\ 20\\ 20\\ 20\\ 20\\ 20\\ 21\\ 21\\ 14\\ 106\\ 14\\ 106\\ 14\\ 106\\ 14\\ 106\\ 14\\ 106\\ 14\\ 106\\ 14\\ 107\\ 19\\ 21\\ 410\\ 10\\ 13\\ 97\\ 13\\ 97\\ 13\\ 97\\ 13\\ 98\\ 74\\ 109\\ 74\\ 109\\ 13\\ 100\\ 13\\ 100\\ 13\\ 100\\ 14\\ 107\\ 14\\ 107\\ 14\\ 107\\ 14\\ 107\\ 14\\ 107\\ 14\\ 107\\ 19\\ 99\\ 19\\ 100\\ 100\\ 13\\ 100\\ 100\\ 13\\ 100\\ 14\\ 107\\ 14\\ 107\\ 19\\ 19\\ 19\\ 100\\ 100\\ 13\\ 100\\ 100\\ 13\\ 100\\ 14\\ 107\\ 14\\ 107\\ 14\\ 107\\ 19\\ 19\\ 100\\ 100\\ 100\\ 13\\ 100\\ 100\\ 100\\ 100\\$ | 18129         18130         18131         18132         18150         18200         18201         18305         18305         18306         18307         18308         18309         18300         18301         18302         18303         18304         18370         18400         18440         18470         18507         18542         18543         18545         18546         18547         18548         18565         18566         18570         18571         18572         18575         18575         18575         18576         18577         18578         18578         18578         18578         18578         18578         18578         18578         18578         18578         18578         18578 | 26<br>26<br>26<br>26<br>26<br>22<br>21<br>21<br>22<br>25<br>25<br>25<br>25<br>25<br>25<br>25<br>25<br>25<br>25<br>25<br>25 | 21211<br>21215<br>21220<br>21221<br>21221<br>21221<br>21230<br>21231<br>21230<br>21231<br>21232<br>21232<br>21232<br>21235<br>21300<br>21500<br>21503<br>21504<br>21507<br>21509<br>21509<br>21507<br>21509<br>21509<br>21507<br>21605<br>21605<br>21605<br>21605<br>21605<br>21606<br>21606<br>21607<br>21607<br>21609<br>21607<br>21609<br>21607<br>21609<br>21607<br>21609<br>21609<br>21609<br>21610<br>21610<br>21610<br>21610<br>21610<br>21610<br>21610<br>21610<br>21610<br>21610<br>21610<br>21610<br>21610<br>21610<br>21610<br>21610<br>21610<br>21612<br>21625<br>21625<br>21625<br>21625<br>21625<br>21625<br>21626<br>21627<br>21627<br>21629<br>21630<br>21630<br>21631<br>21631<br>21633<br>21633<br>21634<br>21635<br>21635<br>21635<br>21635<br>21635<br>21635<br>21635<br>21635<br>21635<br>21635<br>21635<br>21635<br>21635<br>21635<br>21635<br>21635<br>21635<br>21635<br>21635<br>21635<br>21635<br>21635<br>21635<br>21635<br>21635<br>21635<br>21635<br>21635<br>21635<br>21635<br>21635<br>21635<br>21635<br>21635<br>21635<br>21635<br>21635<br>21635<br>21635<br>21635<br>21635<br>21635<br>21635<br>21635<br>21635<br>21635<br>21635<br>21635<br>21635<br>21635<br>21635<br>21635<br>21635<br>21635<br>21635<br>21635<br>21635<br>21635<br>21635<br>21635<br>21635<br>21635<br>21635<br>21635<br>21635<br>21635<br>21635<br>21635<br>21635<br>21635<br>21635<br>21635<br>21635<br>21635<br>21635<br>21635<br>21635<br>21635<br>21635<br>21635<br>21635<br>21635<br>21635<br>21635<br>21635<br>21635<br>21635<br>21635<br>21635<br>21635<br>21635<br>21635<br>21635<br>21635<br>21635<br>21635<br>21635<br>21635<br>21635<br>21635<br>21635<br>21635<br>21635<br>21635<br>21635<br>21635<br>21635<br>21635<br>21635<br>21635<br>21635<br>21635<br>21635<br>21635<br>21635<br>21635<br>21635<br>21635<br>21635<br>21635<br>21635<br>21635<br>21635<br>21635<br>21635<br>21635<br>21635<br>21635<br>21635<br>21635<br>21635<br>21635<br>21635<br>21635<br>21635<br>21635<br>21635<br>21635<br>21635<br>21635<br>21635<br>21635<br>21635<br>21635<br>21635<br>21635<br>21635<br>21635<br>21635<br>21635<br>21635<br>21635<br>21635<br>21635<br>21635<br>21635<br>21635<br>21635<br>21635<br>21635<br>21635<br>21635<br>21635<br>21635<br>21635<br>21635<br>21635<br>21635<br>21635<br>21635<br>21635<br>21635<br>21635<br>21635<br>21635<br>21635<br>21635<br>21635<br>21635<br>21635<br>21635<br>21635<br>21635<br>21635<br>21635<br>21635<br>21635<br>21635<br>21635<br>21635<br>21635<br>21635<br>21635<br>21635<br>21635<br>21635<br>21635<br>21635<br>21635<br>21635<br>21635<br>21635<br>21635<br>21635<br>21635<br>21635<br>21635<br>21635<br>21635<br>21635<br>21635<br>21635<br>21635<br>21635<br>21 | $\begin{array}{c} 777\\711\\77\\41\\77\\42\\77\\42\\77\\42\\77\\42\\77\\42\\77\\42\\74\\27\\40\\80\\84\\40\\83\\46\\8\\8\\49\\78\\74\\49\\78\\74\\78\\47\\87\\47\\87\\47\\87\\47\\87\\47\\87\\47\\87\\47\\87\\47\\87\\47\\87\\47\\87\\47\\87\\47\\87\\47\\87\\47\\87\\47\\87\\47\\87\\47\\87\\47\\87\\47\\87\\47\\87\\47\\87\\47\\87\\47\\87\\47\\87\\47\\87\\47\\87\\47\\87\\47\\87\\47\\87\\47\\87\\47\\87\\47\\87\\47\\87\\47\\87\\47\\87\\47\\87\\47\\87\\47\\87\\47\\87\\47\\87\\47\\87\\47\\87\\47\\87\\47\\87\\47\\87\\47\\87\\47\\87\\47\\87\\47\\87\\47\\87\\47\\87\\47\\87\\47\\87\\47\\87\\47\\87\\47\\87\\47\\87\\47\\87\\47\\87\\47\\87\\47\\87\\47\\87\\47\\87\\47\\87\\47\\87\\47\\87\\47\\87\\47\\87\\47\\87\\47\\87\\47\\87\\47\\87\\47\\87\\47\\87\\47\\87\\47\\87\\47\\87\\47\\87\\47\\87\\47\\87\\47\\87\\47\\87\\47\\87\\47\\87\\47\\87\\47\\87\\47\\87\\47\\87\\47\\87\\47\\87\\47\\87\\47\\87\\47\\87\\47\\87\\47\\87\\47\\87\\47\\87\\47\\87\\47\\87\\47\\87\\47\\87\\47\\87\\47\\87\\47\\87\\47\\87\\47\\87\\47\\87\\47\\87\\47\\87\\47\\87\\47\\87\\47\\87\\47\\87\\47\\87\\47\\87\\47\\87\\47\\87\\47\\87\\47\\87\\47\\87\\47\\87\\47\\87\\47\\87\\47\\87\\47\\87\\47\\87\\47\\87\\47\\87\\47\\87\\47\\87\\47\\87\\47\\87\\47\\87\\47\\87\\47\\87\\47\\87\\47\\87\\47\\87\\47\\87\\47\\87\\47\\87\\47\\87\\47\\87\\47\\87\\47\\87\\47\\87\\47\\87\\47\\87\\47\\87\\47\\87\\47\\87\\47\\87\\47\\87\\47\\87\\47\\87\\47\\87\\47\\87\\47\\87\\47\\87\\47\\87\\47\\87\\47\\87\\47\\87\\47\\87\\47\\87\\47\\87\\47\\87\\47\\87\\47\\87\\47\\87\\47\\87\\47\\87\\47\\87\\47\\87\\47\\87\\47\\87\\47\\87\\47\\87\\47\\87\\47\\87\\47\\87\\47\\87\\47\\87\\47\\87\\47\\87\\47\\87\\47\\87\\47\\87\\47\\87\\47\\87\\47\\87\\47\\87\\47\\87\\47\\87\\47\\87\\47\\87\\47\\87\\47\\87\\47\\87\\47\\87\\47\\87\\47\\87\\47\\87\\47\\87\\47\\87\\47\\87\\47\\87\\47\\87\\47\\87\\47\\87\\47\\87\\47\\87\\47\\87\\47\\87\\47\\87\\47\\87\\47\\87\\47\\87\\47\\87\\47\\87\\47\\87\\47\\87\\47\\87\\47\\87\\47\\87\\47\\87\\47\\87\\47\\87\\47\\87\\47\\87\\47\\87\\47\\87\\47\\87\\47\\87\\47\\87\\47\\87\\47\\87\\47\\87\\47\\87\\47\\87\\47\\87\\47\\87\\47\\87\\47\\87\\47\\87\\47\\87\\47\\87\\47\\87\\47\\87\\47\\87\\47\\87\\47\\87\\47\\87\\47\\87\\47\\87\\47\\87\\47\\87\\47\\87\\47\\87\\47\\87\\47\\87\\47\\87\\47\\87\\47\\87\\47\\87\\47\\87\\47\\87\\47\\87\\47\\87\\47\\87\\47\\87\\47\\87\\47\\87\\47\\87\\47\\87\\47\\87\\47\\87\\47\\87\\47\\87\\47\\87\\47\\87\\47\\87\\47\\87\\47\\87\\47\\87\\47\\87\\47\\87\\47\\87\\47\\87\\47\\87\\47\\87\\47\\87\\47\\87\\47\\87\\47\\87\\47\\87\\47\\87\\47\\87\\47\\87\\47\\87\\47\\87\\47\\87\\47\\87\\47\\87\\47\\87\\47\\87\\47\\87\\47\\87\\47\\87\\47\\87\\47\\87\\47\\87\\47\\87\\47\\87\\47\\87\\47\\87\\47\\87\\47\\87\\47\\87\\47\\87\\47\\87\\47\\87\\47\\87\\47$ |
|------------------------------------------------------------------------------------------------------------------------------------------------------------------------------------------------------------------------------------------------------------------------------------------------------------------------------------------------------------------------------------------------------------------------------------------------------------------------------------------------------------------------------------------------------------------------------------------------------------------------------------------------------------------------------------|---------------------------------------------------------------------------------|-------------------------------------------------------------------------------------------------------------------------------------------------------------------------------------------------------------------------------------------------------------------------------------------------------------------------------------------------------------------------------------------------------------------------------------------------------------------------------------------------------------------------------------------------------------------------------------------------------------------------------------------------------------------------------------------------------------------------------------------------------------------------------------------------------------------------------------------------------------------------------------------------------------------------------------------------------------------------------|--------------------------------------------------------------------|-----------------------------------------------------------------------------------------------------------------------------------------------------------------------------------------------------------------------------------------------------------------------------------------------------------------------------------------------------------------------------------------------------------------------------------------------------------------------------------------------------------------------------------------------------------------------------------------------------------------------------------------------------------------------------------------------------------------------------------------------------------------------------------------------------------------------------------------------------------------------------------------------------------------------------------------------------------------------------------------------------------------------------------------------------------------------------------------------------------------------------------------------------------------------------------------------------------------------------------------------------------------------------------------------------------------------------------------------------------------------------------------------------------------------------------------------------------------------------------------------------------------------------------------------------------------------------------------------------------------------------------------------------------------------------------------------------------------------------------------------------------------------------------------------------------------------------------------------------------------------------------------------------------------------------------------------------------------------------------------------------------------------------------------------------------------------------------------------------------------------------------------------------------------------------------------------------------------------------------------------------------------------------------------------------------------------------------------------------------------------------------------------------------------------------------------------------------------------------------------------------------------------------------------------------------------------------------------------------------------------------------------------------------------------------------------------------------------------------------------------------------------------------------------------------------------------------------------------------------------------------------------------------------------------------------------------------------------------------------------------------------------------------------------------------------------------------------------------------------------------------------------------------------------------------------------------|-------------------------------------------------------------------------------------------------------------------------------------------------------------------------------------------------------------------------------------------------------------------------------------------------------------------------------------------------------------------------------------------------------------------------------------------------------------------------------------------------------------------------------------------------------------------------------------------|-----------------------------------------------------------------------------------------------------------------------------------------------------------------------------------------------------------------------------------------------------------------------------------------------------------------------------------------------------------------------------------------------------------------------------------------------------------------------------------------------------------------------------------------------------------------------------------------------------------------------------------------------------------------------------------------------------------------------------------|----------------------------------------------------------------------------------------------------------------------------|----------------------------------------------------------------------------------------------------------------------------------------------------------------------------------------------------------------------------------------------------------------------------------------------------------------------------------------------------------------------------------------------------------------------------------------------------------------------------------------------------------------------------------------------------------------------------------------------------------------------------------------------------------------------------------------------------------------------------------------------------------------------------------------------------------------------------------------------------------------------------------------------------------------------------------------------------------------------------------------------------------------------------------------------------------------------------------------------------------------------------------------------------------------------------------------------------------------------------------------------------------------------------------------------------------------------------------------------------------------------------------------------------------------------------------------------------------------------------------------------------------------------------------------------------------------------------------------------------------------------------------------------------------------------------------------------------------------------------------------------------------------------------------------------------------------------------------------------------------------------------------------------------------------------------------------------------------------------------------------------------------------------------------------------------------------------------------------------------------------------------------------------------------------------------------------------------------------------------------------------------------------------------------------------------------------------------------------------------------------------------------------------------------------------------------------------------------------------------------------------------------------------------------------------------------------------------------------------------------------------------------------------------------------------------------------------------------------------------------------|---------------------------------------------------------------------------------------------------------------------------------------------------------------------------------------------------------------------------------------------------------------------------------------------------------------------------------------------------------------------------------------------------------------------------------------------------------------------------------------------------------------------------------------------------------------------------------------------------------------------------------------------------------------------------------------------------------------------------------------------------------------------------------------------------------------------------------------------------------------------------------------------------------------------------------------------------------------------------------------------------------------------------------------------------------------------------------------------------------------------------------------------------------------------------------------------------------------------------------------------------------------------------------------------------------------------------------------------------------------------------------------------------------------------------------------------------------------------------------------------------------------------------------------------------------------------------------------------------------------------------------------------------------------------------------------------------------------------------------------------------------------------------------------------------------------------------------------------------------------------------------------------------------------------------------------------------------------------------------------------------------------------------------------------------------------------------------------------------------------------------------------------------------------------------------------------------------------------------------------------------------------------------------------------------------------------------------------------------------------------------------------------------------------------------------------------------------------------------------------------------------------------------------------------------------------------------------------------------------------------------------------------------------------------------------------------------------------------------------------------------------------------------------------------------------------------------------------------------|
| 11210<br>11214<br>11220<br>11225<br>11226<br>11230<br>11236<br>11237<br>11238                                                                                                                                                                                                                                                                                                                                                                                                                                                                                                                                                                                                      | 18<br>18<br>19<br>19<br>18<br>17<br>17<br>17                                    | 14043<br>14044<br>14045<br>14046<br>14047<br>14047<br>14050<br>14052                                                                                                                                                                                                                                                                                                                                                                                                                                                                                                                                                                                                                                                                                                                                                                                                                                                                                                          | 107<br>19<br>107<br>21<br>21<br>19<br>107<br>21<br>19              | 16425<br>18070<br>18070<br>18071<br>18071<br>18072<br>18072<br>18073<br>18073                                                                                                                                                                                                                                                                                                                                                                                                                                                                                                                                                                                                                                                                                                                                                                                                                                                                                                                                                                                                                                                                                                                                                                                                                                                                                                                                                                                                                                                                                                                                                                                                                                                                                                                                                                                                                                                                                                                                                                                                                                                                                                                                                                                                                                                                                                                                                                                                                                                                                                                                                                                                                                                                                                                                                                                                                                                                                                                                                                                                                                                                                                                 | 100<br>14<br>107<br>14<br>107<br>14<br>107<br>14<br>107                                                                                                                                                                                                                                                                                                                                                                                                                                                                                                                                   | 21048<br>21048<br>21065<br>21066<br>21067<br>21076<br>21077<br>21100<br>21108                                                                                                                                                                                                                                                                                                                                                                                                                                                                                                                                                                                                                                                     | 42<br>77<br>39<br>38<br>38<br>38<br>38<br>134<br>134                                                                       | 21632<br>21632<br>21633<br>21633<br>21634<br>21634<br>21635<br>21635<br>21635<br>21635                                                                                                                                                                                                                                                                                                                                                                                                                                                                                                                                                                                                                                                                                                                                                                                                                                                                                                                                                                                                                                                                                                                                                                                                                                                                                                                                                                                                                                                                                                                                                                                                                                                                                                                                                                                                                                                                                                                                                                                                                                                                                                                                                                                                                                                                                                                                                                                                                                                                                                                                                                                                                                                 | 79<br>87<br>44<br>79<br>44<br>79<br>44<br>60<br>78                                                                                                                                                                                                                                                                                                                                                                                                                                                                                                                                                                                                                                                                                                                                                                                                                                                                                                                                                                                                                                                                                                                                                                                                                                                                                                                                                                                                                                                                                                                                                                                                                                                                                                                                                                                                                                                                                                                                                                                                                                                                                                                                                                                                                                                                                                                                                                                                                                                                                                                                                                                                                                                                                                                                                                                                |