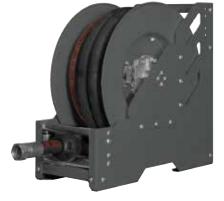

| 25606 |
| Oil/Air/Water/Diesel | 25 or 30              | 19-3/4" or 12,5-1/2" |                          | 25608 |

| Inlet thread<br>BSP | Outlet thread<br>BSP |
|---------------------|----------------------|
| 501                 | 50                   |
| G1" (m & f 60°)     | G1/2" (m & f 60°)    |
| G3/4" (m & f 60°)   | G3/4" (m & f 60°)    |
| G3/4" (m & f 60°)   | G3/4" (m & f 60°)    |
| G1" (m & f 60°)     | G1" (m & f 60°)      |
| G1" (m & f 60°)     | G1" (m & f 60°)      |
| G1/2" (m & f 60°)   | G1/2" (m & f 60°)    |
| Without hose        |                      |
| Without hose        |                      |

#### Series ORH

Media

Oil/Diesel

Extra Heavy Duty open hose reel with longer hose lengths for oil and diesel. All hoses are fitted with swaged couplings.



Inlet thread BSP G1 1/2" (f) Outlet thread BSP G1 1/2" (f)

Hose lengths

metre

15

Hose dim.

mm-inch

37,5 - 1 1/2"





Max. pressure

MPa-bar

2-20



#### Hose Reels, Enclosed

#### Series CRO

A medium sized enclosed hose reel for different types of media. For example air, water,oil or grease. The hose reel can be mounted on the ceiling, the wall or the floor. The Vacuum hose reel is specially designed for waste oil suction, the hose is fitted with a waste oil nozzle for quick connection of probes.



| Media H                | lose lengths<br>metre | s Hose dim.<br>mm-inch  | Max. pressure<br>MPa-bar |  |
|------------------------|-----------------------|-------------------------|--------------------------|--|
| Air/Water, Rubber-hose | e 10                  | 10 - 3/8"