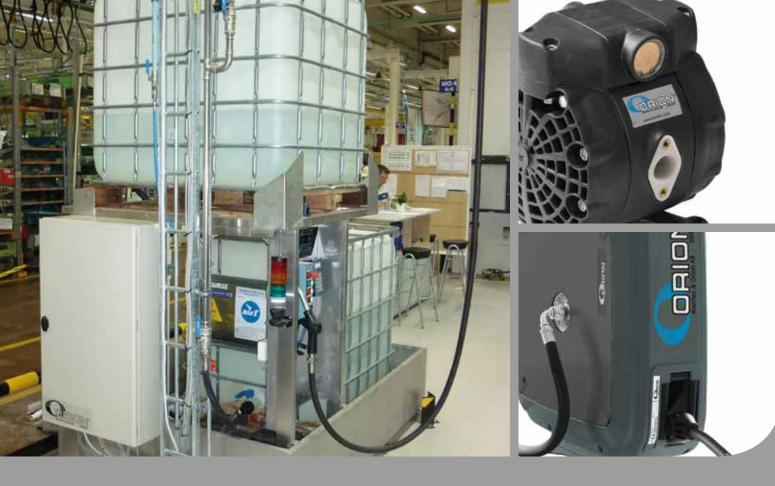

#### Garage

#### "We are in the frontline of lubrication equipment development"

Alentec & Orion AB develop, manufacture and market equipment and services in pumping, measuring and dosing to the automotive and general industry.

The product range consists of a wide range of stationary, mobile and portable pumps with accessories for; filling- dosing-control- and waste oil handling.

Hose reels and systems for exhaust and welding smoke extraction are also in our range.

Orion is an international company with headquarters in Sweden. We are represented in more than 70 countries in the world and are expanding rapidly. Orion companies in United Kingdom, Belgium and France together with an extensive distributor base are supporting the market.