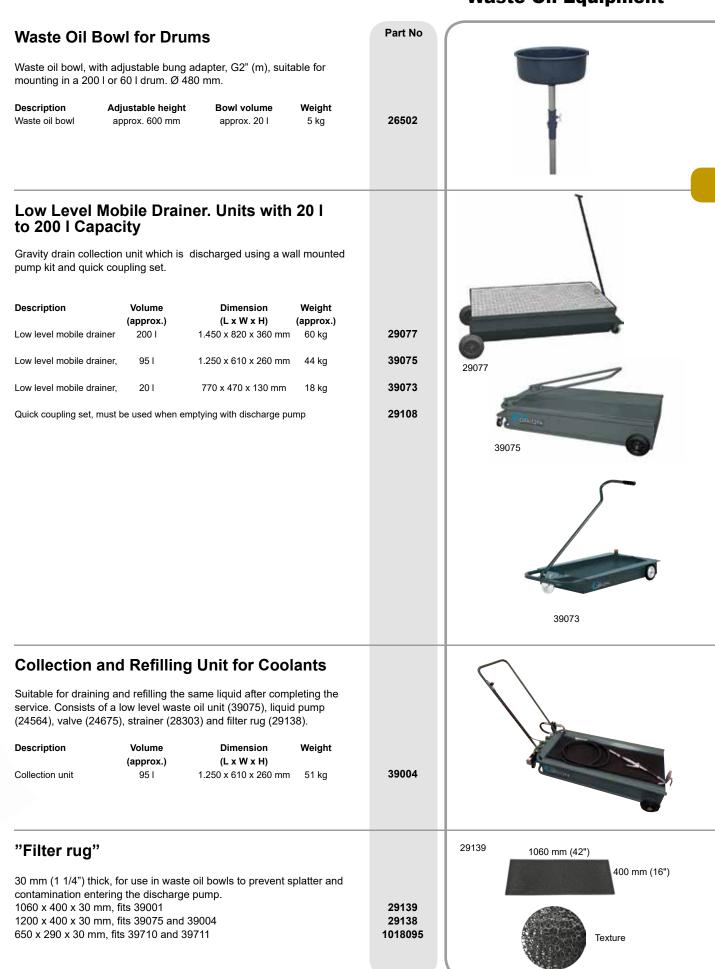

29325   |         |
| Waste oil filter, for use on waste oil containers to prevent contamination from entering the pump. G3/4" (m). 32 mesh.                                                                                                                     | 29310   | 8       |
| Quick coupler G3/4" (f), fits older standard in plastic                                                                                                                                                                                    | 2085478 |         |
|                                                                                                                                                                                                                                            | 2000.00 |         |







### **Suction Units**

| For evacuating up t<br>evacuating motor o<br>access areas. The<br>the pump is discont<br>Container, hose an | d suction probe mad<br>live made of brass. V                                                    | a pre-pumpe<br>, or other liqu<br>nptied into a<br>de of high-qu<br>With vacuum<br><b>Pressure</b> | uids from hard-to-<br>collection tank afte<br>nality plastic, pump | r     |       |
|-------------------------------------------------------------------------------------------------------------|-------------------------------------------------------------------------------------------------|----------------------------------------------------------------------------------------------------|-------------------------------------------------------------------