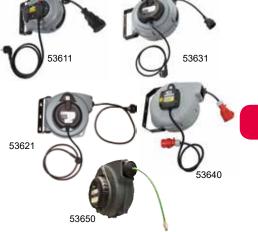

----------------------|------------|-----------------------|-------|
| Electric c | able ( | 6               | HO5VV - F 3 x 1,5 mm2 | 230        | 2.000                 | 53611 |
| Electric c | able 1 | 0               | HO5VV - F 3 x 1,5 mm2 | 230        | 2.000                 | 53621 |
| Electric c | able 1 | 5               | HO5VV - F 3 x 1,5 mm2 | 230        | 2.000                 | 53631 |
| Electric c | able 2 | 20              | HO5VV - F 3 x 2,5 mm2 | 230        | 3.500                 | 53641 |
| Electric c | able 2 | 20              | H07RN - F 5 x 1,5 mm2 | 400        | 3.000                 | 53640 |
| LAN cab    | le 1   | 5               | LAN                   |            |                       | 53650 |

Hose dim.

mm-inch

8 - 5/16"

8 - 5/16"

10 - 3/8"

10 - 3/8"



# 24204 24207

#### Hose Outlet Roller guide

Drip pan, ceiling mounted with four 2 metre chains.

Additional hose outlet roller guide, used when mounting a hose reel in a cabinet. Max. hose dimension Ø 25 mm

For use below hose reels to prevent liquid dripping on the floor. Made in

Description Hose Outlet

**Drip Pan** 

stainless steel.

Drip pan, wall hanged

Drip pan, wall hanged

Drip pan, wall hanged

Drip pan, wall hanged

Description

Dimension 110 x 110 mm

Length

700 mm

1.000 mm

1.250 mm

1.500 mm

1.250 mm



24203

24204

24205

24206

24207





#### Hose Reel, Accessories

| Mounting Rack         Mounting racks are used to facilitate the mounting of several hose reels.         Time is reduced and the work can easily be done by one person. Pre-drilled holes for ORK, ORM,