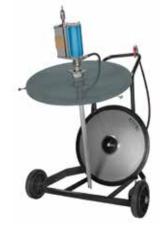

| 101         102         105         107         108         109         110         112         120         121         127         129         143         171         185         208         211         502         504         505         507         509         511         512         514         515         516         519         525         535         538         576         577         580         583         584         1697         1698         1823         1824         3658         3965         6027         6027         1003         11005         11015         11025         11207         11210         11225         11230         11230     < | 24<br>24<br>24<br>24<br>24<br>24<br>24<br>24<br>24<br>24<br>24<br>24<br>24<br>2 | 12134<br>12135<br>12200<br>12201<br>12205<br>12210<br>12213<br>12214<br>12220<br>12221<br>12225<br>12230<br>12233<br>12234<br>12235<br>12305<br>12325<br>12305<br>12325<br>12517<br>12527<br>12540<br>12541<br>12652<br>12750<br>12751<br>12752<br>12756<br>12757<br>12820<br>12821<br>12822<br>12820<br>12821<br>12822<br>12825<br>12756<br>12757<br>12820<br>12821<br>12822<br>12820<br>12821<br>12822<br>12830<br>12831<br>12832<br>12840<br>12831<br>12832<br>12840<br>12831<br>12832<br>12840<br>12831<br>12832<br>12840<br>12831<br>12832<br>12840<br>12831<br>12832<br>12840<br>12831<br>12832<br>12840<br>12831<br>12832<br>12840<br>12831<br>12832<br>12840<br>12831<br>12832<br>12840<br>12831<br>12832<br>12830<br>12831<br>12832<br>12840<br>12831<br>12832<br>12840<br>12831<br>12832<br>13527<br>14001<br>14005<br>14006<br>14015<br>14006<br>14015<br>14044<br>14044<br>14044<br>14044<br>14045<br>14046<br>14047<br>14045<br>14046<br>14047<br>14052<br>14055 | $\begin{array}{c} 166\\ 155\\ 155\\ 155\\ 155\\ 155\\ 155\\ 155\\$ | 14514<br>14516<br>14516<br>14517<br>14519<br>14523<br>14523<br>14523<br>14527<br>14528<br>14534<br>14535<br>14536<br>14535<br>14565<br>14612<br>14615<br>14615<br>14615<br>14615<br>14625<br>14625<br>14625<br>14626<br>14710<br>14710<br>14713<br>14713<br>14713<br>14713<br>14715<br>14720<br>14726<br>14726<br>14726<br>14726<br>14726<br>14727<br>14727<br>14730<br>1512<br>15125<br>15125<br>15225<br>15225<br>15225<br>15225<br>15225<br>15225<br>15225<br>15225<br>15225<br>15225<br>15225<br>15225<br>15225<br>15225<br>15225<br>15225<br>15225<br>15225<br>15225<br>15225<br>15225<br>15225<br>15225<br>15225<br>15225<br>15225<br>15225<br>15225<br>15225<br>15225<br>15225<br>15225<br>15225<br>15225<br>15225<br>15225<br>15225<br>15225<br>15225<br>15225<br>15225<br>15225<br>15225<br>15225<br>15225<br>15225<br>15225<br>15225<br>15225<br>15225<br>15225<br>15225<br>15225<br>15225<br>15225<br>15225<br>15225<br>15225<br>15225<br>15225<br>15225<br>15225<br>15225<br>15225<br>15225<br>15225<br>15225<br>15225<br>15225<br>15225<br>15225<br>15225<br>15225<br>15225<br>15225<br>15225<br>15225<br>15225<br>15225<br>15225<br>15225<br>15225<br>15225<br>15225<br>15225<br>15225<br>15225<br>15225<br>15225<br>15225<br>15225<br>15225<br>15225<br>15225<br>15225<br>15225<br>15225<br>15225<br>15225<br>15225<br>15225<br>15225<br>15225<br>15225<br>15225<br>15225<br>15225<br>15225<br>15225<br>15225<br>15225<br>15225<br>15225<br>15225<br>15225<br>15225<br>15225<br>15225<br>15225<br>15225<br>15225<br>15225<br>15225<br>15225<br>15225<br>15225<br>15225<br>1527<br>16004<br>16006<br>16006<br>16212<br>16212<br>16212<br>16212<br>16212<br>16212<br>16212<br>16212<br>16212<br>16212<br>16212<br>16212<br>16212<br>16212<br>16212<br>16212<br>16212<br>16212<br>16212<br>16212<br>16212<br>16212<br>16212<br>16212<br>16212<br>16212<br>16212<br>16212<br>16212<br>16212<br>16212<br>16212<br>16212<br>16212<br>16212<br>16212<br>16212<br>16212<br>16212<br>16212<br>16212<br>16212<br>16212<br>16212<br>16212<br>16212<br>16212<br>16212<br>16212<br>16212<br>16212<br>16212<br>16212<br>16212<br>16212<br>16212<br>16212<br>16212<br>16212<br>16212<br>16212<br>16212<br>16212<br>16212<br>16212<br>16212<br>16212<br>16212<br>16212<br>16212<br>16212<br>16212<br>16212<br>16212<br>16212<br>16212<br>16212<br>16212<br>16212<br>16212<br>16212<br>16212<br>16212<br>16212<br>16212<br>16212<br>16212<br>16212<br>16212<br>16212<br>16212<br>16212<br>16212<br>16212<br>16212<br>16212<br>16212<br>16212<br>16212<br>16212<br>16212<br>16212<br>16212<br>16212<br>16212<br>16212<br>16212<br>16212<br>16212<br>16212<br>16212<br>16212<br>16212<br>16212<br>16212<br>16212<br>16212<br>16212<br>16212<br>16212<br>16212<br>16212<br>16212<br>16212<br>16212<br>16212<br>16212<br>16212<br>16212<br>16212<br>16212<br>16212<br>16212<br>16212<br>16212<br>16212<br>16212<br>16212<br>16212<br>16212<br>16212<br>16212<br>16212<br>16212<br>16212<br>16212<br>16212<br>16212<br>16212<br>16212<br>16212<br>16212<br>16212<br>16212<br>16212<br>16212<br>16212<br>16212<br>16212<br>16212<br>16212<br>16212<br>16212<br>16212<br>16212<br>16212<br>16212<br>16 | $\begin{array}{c} 21\\ 22\\ 21\\ 22\\ 21\\ 20\\ 20\\ 20\\ 20\\ 20\\ 20\\ 20\\ 21\\ 21\\ 14\\ 106\\ 14\\ 106\\ 14\\ 106\\ 14\\ 106\\ 14\\ 106\\ 14\\ 106\\ 14\\ 107\\ 19\\ 21\\ 410\\ 10\\ 13\\ 97\\ 13\\ 97\\ 13\\ 97\\ 13\\ 98\\ 74\\ 109\\ 74\\ 109\\ 13\\ 100\\ 13\\ 100\\ 13\\ 100\\ 14\\ 107\\ 14\\ 107\\ 14\\ 107\\ 14\\ 107\\ 14\\ 107\\ 14\\ 107\\ 19\\ 99\\ 19\\ 100\\ 100\\ 13\\ 100\\ 100\\ 13\\ 100\\ 14\\ 107\\ 14\\ 107\\ 19\\ 19\\ 19\\ 100\\ 100\\ 13\\ 100\\ 100\\ 13\\ 100\\ 14\\ 107\\ 14\\ 107\\ 14\\ 107\\ 19\\ 19\\ 100\\ 100\\ 100\\ 13\\ 100\\ 100\\ 100\\ 100\\$ | 18129         18130         18131         18132         18150         18200         18201         18305         18305         18306         18307         18308         18309         18300         18301         18302         18303         18304         18370         18400         18440         18470         18507         18542         18543         18545         18546         18547         18548         18565         18566         18570         18571         18572         18575         18575         18575         18576         18577         18578         18578         18578         18578         18578         18578         18578         18578         18578         18578         18578         18578 | 26<br>26<br>26<br>26<br>26<br>22<br>21<br>21<br>22<br>25<br>25<br>25<br>25<br>25<br>25<br>25<br>25<br>25<br>25<br>25<br>25 | 21211<br>21215<br>21220<br>21221<br>21221<br>21221<br>21230<br>21231<br>21230<br>21231<br>21232<br>21232<br>21232<br>21235<br>21300<br>21500<br>21503<br>21504<br>21507<br>21509<br>21509<br>21507<br>21509<br>21509<br>21507<br>21605<br>21605<br>21605<br>21605<br>21605<br>21606<br>21606<br>21607<br>21607<br>21609<br>21607<br>21609<br>21607<br>21609<br>21607<br>21609<br>21609<br>21609<br>21610<br>21610<br>21610<br>21610<br>21610<br>21610<br>21610<br>21610<br>21610<br>21610<br>21610<br>21610<br>21610<br>21610<br>21610<br>21610<br>21610<br>21612<br>21625<br>21625<br>21625<br>21625<br>21625<br>21625<br>21626<br>21627<br>21627<br>21629<br>21630<br>21630<br>21631<br>21631<br>21633<br>21633<br>21634<br>21635<br>21635<br>21635<br>21635<br>21635<br>21635<br>21635<br>21635<br>21635<br>21635<br>21635<br>21635<br>21635<br>21635<br>21635<br>21635<br>21635<br>21635<br>21635<br>21635<br>21635<br>21635<br>21635<br>21635<br>21635<br>21635<br>21635<br>21635<br>21635<br>21635<br>21635<br>21635<br>21635<br>21635<br>21635<br>21635<br>21635<br>21635<br>21635<br>21635<br>21635<br>21635<br>21635<br>21635<br>21635<br>21635<br>21635<br>21635<br>21635<br>21635<br>21635<br>21635<br>21635<br>21635<br>21635<br>21635<br>21635<br>21635<br>21635<br>21635<br>21635<br>21635<br>21635<br>21635<br>21635<br>21635<br>21635<br>21635<br>21635<br>21635<br>21635<br>21635<br>21635<br>21635<br>21635<br>21635<br>21635<br>21635<br>21635<br>21635<br>21635<br>21635<br>21635<br>21635<br>21635<br>21635<br>21635<br>21635<br>21635<br>21635<br>21635<br>21635<br>21635<br>21635<br>21635<br>21635<br>21635<br>21635<br>21635<br>21635<br>21635<br>21635<br>21635<br>21635<br>21635<br>21635<br>21635<br>21635<br>21635<br>21635<br>21635<br>21635<br>21635<br>21635<br>21635<br>21635<br>21635<br>21635<br>21635<br>21635<br>21635<br>21635<br>21635<br>21635<br>21635<br>21635<br>21635<br>21635<br>21635<br>21635<br>21635<br>21635<br>21635<br>21635<br>21635<br>21635<br>21635<br>21635<br>21635<br>21635<br>21635<br>21635<br>21635<br>21635<br>21635<br>21635<br>21635<br>21635<br>21635<br>21635<br>21635<br>21635<br>21635<br>21635<br>21635<br>21635<br>21635<br>21635<br>21635<br>21635<br>21635<br>21635<br>21635<br>21635<br>21635<br>21635<br>21635<br>21635<br>21635<br>21635<br>21635<br>21635<br>21635<br>21635<br>21635<br>21635<br>21635<br>21635<br>21635<br>21635<br>21635<br>21635<br>21635<br>21635<br>21635<br>21635<br>21635<br>21635<br>21635<br>21635<br>21635<br>21635<br>21635<br>21635<br>21635<br>21635<br>21635<br>21635<br>21635<br>21635<br>21635<br>21635<br>21635<br>21635<br>21635<br>21635<br>21635<br>21635<br>21635<br>21635<br>21635<br>21635<br>21635<br>21635<br>21 | $\begin{array}{c} 777\\711\\77\\41\\77\\42\\77\\42\\77\\42\\77\\42\\77\\42\\77\\42\\74\\27\\40\\80\\84\\40\\83\\46\\8\\8\\49\\78\\74\\49\\78\\74\\78\\47\\87\\47\\87\\47\\87\\47\\87\\47\\87\\47\\87\\47\\87\\47\\87\\47\\87\\47\\87\\47\\87\\47\\87\\47\\87\\47\\87\\47\\87\\47\\87\\47\\87\\47\\87\\47\\87\\47\\87\\47\\87\\47\\87\\47\\87\\47\\87\\47\\87\\47\\87\\47\\87\\47\\87\\47\\87\\47\\87\\47\\87\\47\\87\\47\\87\\47\\87\\47\\87\\47\\87\\47\\87\\47\\87\\47\\87\\47\\87\\47\\87\\47\\87\\47\\87\\47\\87\\47\\87\\47\\87\\47\\87\\47\\87\\47\\87\\47\\87\\47\\87\\47\\87\\47\\87\\47\\87\\47\\87\\47\\87\\47\\87\\47\\87\\47\\87\\47\\87\\47\\87\\47\\87\\47\\87\\47\\87\\47\\87\\47\\87\\47\\87\\47\\87\\47\\87\\47\\87\\47\\87\\47\\87\\47\\87\\47\\87\\47\\87\\47\\87\\47\\87\\47\\87\\47\\87\\47\\87\\47\\87\\47\\87\\47\\87\\47\\87\\47\\87\\47\\87\\47\\87\\47\\87\\47\\87\\47\\87\\47\\87\\47\\87\\47\\87\\47\\87\\47\\87\\47\\87\\47\\87\\47\\87\\47\\87\\47\\87\\47\\87\\47\\87\\47\\87\\47\\87\\47\\87\\47\\87\\47\\87\\47\\87\\47\\87\\47\\87\\47\\87\\47\\87\\47\\87\\47\\87\\47\\87\\47\\87\\47\\87\\47\\87\\47\\87\\47\\87\\47\\87\\47\\87\\47\\87\\47\\87\\47\\87\\47\\87\\47\\87\\47\\87\\47\\87\\47\\87\\47\\87\\47\\87\\47\\87\\47\\87\\47\\87\\47\\87\\47\\87\\47\\87\\47\\87\\47\\87\\47\\87\\47\\87\\47\\87\\47\\87\\47\\87\\47\\87\\47\\87\\47\\87\\47\\87\\47\\87\\47\\87\\47\\87\\47\\87\\47\\87\\47\\87\\47\\87\\47\\87\\47\\87\\47\\87\\47\\87\\47\\87\\47\\87\\47\\87\\47\\87\\47\\87\\47\\87\\47\\87\\47\\87\\47\\87\\47\\87\\47\\87\\47\\87\\47\\87\\47\\87\\47\\87\\47\\87\\47\\87\\47\\87\\47\\87\\47\\87\\47\\87\\47\\87\\47\\87\\47\\87\\47\\87\\47\\87\\47\\87\\47\\87\\47\\87\\47\\87\\47\\87\\47\\87\\47\\87\\47\\87\\47\\87\\47\\87\\47\\87\\47\\87\\47\\87\\47\\87\\47\\87\\47\\87\\47\\87\\47\\87\\47\\87\\47\\87\\47\\87\\47\\87\\47\\87\\47\\87\\47\\87\\47\\87\\47\\87\\47\\87\\47\\87\\47\\87\\47\\87\\47\\87\\47\\87\\47\\87\\47\\87\\47\\87\\47\\87\\47\\87\\47\\87\\47\\87\\47\\87\\47\\87\\47\\87\\47\\87\\47\\87\\47\\87\\47\\87\\47\\87\\47\\87\\47\\87\\47\\87\\47\\87\\47\\87\\47\\87\\47\\87\\47\\87\\47\\87\\47\\87\\47\\87\\47\\87\\47\\87\\47\\87\\47\\87\\47\\87\\47\\87\\47\\87\\47\\87\\47\\87\\47\\87\\47\\87\\47\\87\\47\\87\\47\\87\\47\\87\\47\\87\\47\\87\\47\\87\\47\\87\\47\\87\\47\\87\\47\\87\\47\\87\\47\\87\\47\\87\\47\\87\\47\\87\\47\\87\\47\\87\\47\\87\\47\\87\\47\\87\\47\\87\\47\\87\\47\\87\\47\\87\\47\\87\\47\\87\\47\\87\\47\\87\\47\\87\\47\\87\\47\\87\\47\\87\\47\\87\\47\\87\\47\\87\\47\\87\\47\\87\\47\\87\\47\\87\\47\\87\\47\\87\\47\\87\\47\\87\\47\\87\\47\\87\\47\\87\\47\\87\\47\\87\\47\\87\\47\\87\\47\\87\\47\\87\\47\\87\\47\\87\\47\\87\\47\\87\\47\\87\\47\\87\\47\\87\\47\\87\\47\\87\\47\\87\\47\\87\\47\\87\\47\\87\\47\\87\\47$ |
|------------------------------------------------------------------------------------------------------------------------------------------------------------------------------------------------------------------------------------------------------------------------------------------------------------------------------------------------------------------------------------------------------------------------------------------------------------------------------------------------------------------------------------------------------------------------------------------------------------------------------------------------------------------------------------|---------------------------------------------------------------------------------|-------------------------------------------------------------------------------------------------------------------------------------------------------------------------------------------------------------------------------------------------------------------------------------------------------------------------------------------------------------------------------------------------------------------------------------------------------------------------------------------------------------------------------------------------------------------------------------------------------------------------------------------------------------------------------------------------------------------------------------------------------------------------------------------------------------------------------------------------------------------------------------------------------------------------------------------------------------------------------|--------------------------------------------------------------------|-----------------------------------------------------------------------------------------------------------------------------------------------------------------------------------------------------------------------------------------------------------------------------------------------------------------------------------------------------------------------------------------------------------------------------------------------------------------------------------------------------------------------------------------------------------------------------------------------------------------------------------------------------------------------------------------------------------------------------------------------------------------------------------------------------------------------------------------------------------------------------------------------------------------------------------------------------------------------------------------------------------------------------------------------------------------------------------------------------------------------------------------------------------------------------------------------------------------------------------------------------------------------------------------------------------------------------------------------------------------------------------------------------------------------------------------------------------------------------------------------------------------------------------------------------------------------------------------------------------------------------------------------------------------------------------------------------------------------------------------------------------------------------------------------------------------------------------------------------------------------------------------------------------------------------------------------------------------------------------------------------------------------------------------------------------------------------------------------------------------------------------------------------------------------------------------------------------------------------------------------------------------------------------------------------------------------------------------------------------------------------------------------------------------------------------------------------------------------------------------------------------------------------------------------------------------------------------------------------------------------------------------------------------------------------------------------------------------------------------------------------------------------------------------------------------------------------------------------------------------------------------------------------------------------------------------------------------------------------------------------------------------------------------------------------------------------------------------------------------------------------------------------------------------------------------------------|-------------------------------------------------------------------------------------------------------------------------------------------------------------------------------------------------------------------------------------------------------------------------------------------------------------------------------------------------------------------------------------------------------------------------------------------------------------------------------------------------------------------------------------------------------------------------------------------|-----------------------------------------------------------------------------------------------------------------------------------------------------------------------------------------------------------------------------------------------------------------------------------------------------------------------------------------------------------------------------------------------------------------------------------------------------------------------------------------------------------------------------------------------------------------------------------------------------------------------------------------------------------------------------------------------------------------------------------|----------------------------------------------------------------------------------------------------------------------------|----------------------------------------------------------------------------------------------------------------------------------------------------------------------------------------------------------------------------------------------------------------------------------------------------------------------------------------------------------------------------------------------------------------------------------------------------------------------------------------------------------------------------------------------------------------------------------------------------------------------------------------------------------------------------------------------------------------------------------------------------------------------------------------------------------------------------------------------------------------------------------------------------------------------------------------------------------------------------------------------------------------------------------------------------------------------------------------------------------------------------------------------------------------------------------------------------------------------------------------------------------------------------------------------------------------------------------------------------------------------------------------------------------------------------------------------------------------------------------------------------------------------------------------------------------------------------------------------------------------------------------------------------------------------------------------------------------------------------------------------------------------------------------------------------------------------------------------------------------------------------------------------------------------------------------------------------------------------------------------------------------------------------------------------------------------------------------------------------------------------------------------------------------------------------------------------------------------------------------------------------------------------------------------------------------------------------------------------------------------------------------------------------------------------------------------------------------------------------------------------------------------------------------------------------------------------------------------------------------------------------------------------------------------------------------------------------------------------------------------|---------------------------------------------------------------------------------------------------------------------------------------------------------------------------------------------------------------------------------------------------------------------------------------------------------------------------------------------------------------------------------------------------------------------------------------------------------------------------------------------------------------------------------------------------------------------------------------------------------------------------------------------------------------------------------------------------------------------------------------------------------------------------------------------------------------------------------------------------------------------------------------------------------------------------------------------------------------------------------------------------------------------------------------------------------------------------------------------------------------------------------------------------------------------------------------------------------------------------------------------------------------------------------------------------------------------------------------------------------------------------------------------------------------------------------------------------------------------------------------------------------------------------------------------------------------------------------------------------------------------------------------------------------------------------------------------------------------------------------------------------------------------------------------------------------------------------------------------------------------------------------------------------------------------------------------------------------------------------------------------------------------------------------------------------------------------------------------------------------------------------------------------------------------------------------------------------------------------------------------------------------------------------------------------------------------------------------------------------------------------------------------------------------------------------------------------------------------------------------------------------------------------------------------------------------------------------------------------------------------------------------------------------------------------------------------------------------------------------------------------------------------------------------------------------------------------------------------------------|
| 11210<br>11214<br>11220<br>11225<br>11226<br>11230<br>11236<br>11237<br>11238                                                                                                                                                                                                                                                                                                                                                                                                                                                                                                                                                                                                      | 18<br>18<br>19<br>19<br>18<br>17<br>17<br>17                                    | 14043<br>14044<br>14045<br>14046<br>14047<br>14047<br>14050<br>14052                                                                                                                                                                                                                                                                                                                                                                                                                                                                                                                                                                                                                                                                                                                                                                                                                                                                                                          | 107<br>19<br>107<br>21<br>21<br>19<br>107<br>21<br>19              | 16425<br>18070<br>18070<br>18071<br>18071<br>18072<br>18072<br>18073<br>18073                                                                                                                                                                                                                                                                                                                                                                                                                                                                                                                                                                                                                                                                                                                                                                                                                                                                                                                                                                                                                                                                                                                                                                                                                                                                                                                                                                                                                                                                                                                                                                                                                                                                                                                                                                                                                                                                                                                                                                                                                                                                                                                                                                                                                                                                                                                                                                                                                                                                                                                                                                                                                                                                                                                                                                                                                                                                                                                                                                                                                                                                                                                 | 100<br>14<br>107<br>14<br>107<br>14<br>107<br>14<br>107                                                                                                                                                                                                                                                                                                                                                                                                                                                                                                                                   | 21048<br>21048<br>21065<br>21066<br>21067<br>21076<br>21077<br>21100<br>21108                                                                                                                                                                                                                                                                                                                                                                                                                                                                                                                                                                                                                                                     | 42<br>77<br>39<br>38<br>38<br>38<br>38<br>134<br>134                                                                       | 21632<br>21632<br>21633<br>21633<br>21634<br>21634<br>21635<br>21635<br>21635<br>21635                                                                                                                                                                                                                                                                                                                                                                                                                                                                                                                                                                                                                                                                                                                                                                                                                                                                                                                                                                                                                                                                                                                                                                                                                                                                                                                                                                                                                                                                                                                                                                                                                                                                                                                                                                                                                                                                                                                                                                                                                                                                                                                                                                                                                                                                                                                                                                                                                                                                                                                                                                                                                                                 | 79<br>87<br>44<br>79<br>44<br>79<br>44<br>60<br>78                                                                                                                                                                                                                                                                                                                                                                                                                                                                                                                                                                                                                                                                                                                                                                                                                                                                                                                                                                                                                                                                                                                                                                                                                                                                                                                                                                                                                                                                                                                                                                                                                                                                                                                                                                                                                                                                                                                                                                                                                                                                                                                                                                                                                                                                                                                                                                                                                                                                                                                                                                                                                                                                                                                                                                                                |