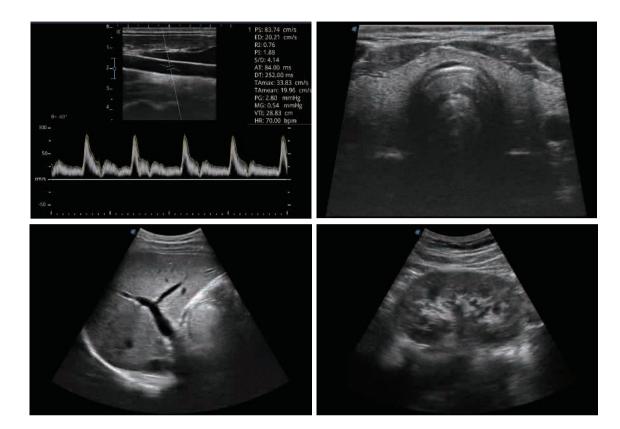

# **Efficient Diagnosis**

- μ-Scan, Speckle Reduction & Edge Enhancement
- Spatial Compound Imaging
- PIH Pulse Inversion Harmonic
- Wide Scan Enlarge Image Area
- PW Doppler
- Chroma Highlight Image Details
- B Steer for Linear Probe