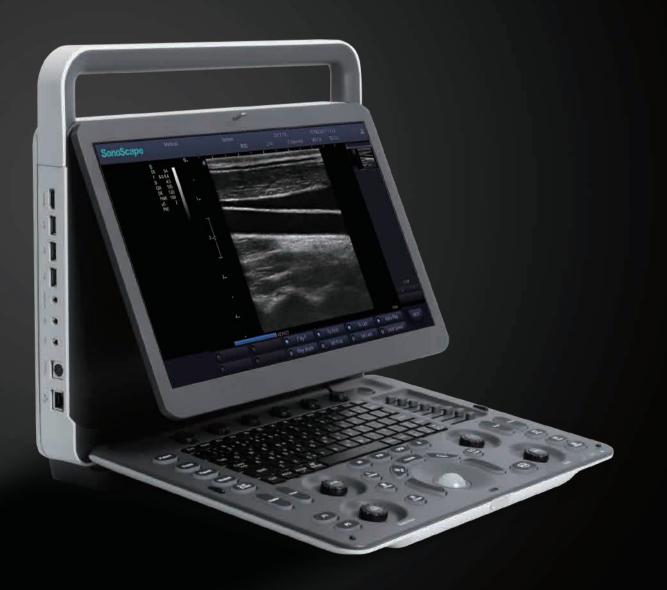

# SonoScape

E1pro, as a new hand carried BW ultrasound model, is equipped with complete functions which enhance its competitiveness among entry level ultrasound models. It not only provides satisfying image quality but also brings users smooth workflow experience.

### **Ergonomics Designs**

- Up to 2 Transducer Ports
- Light Weight and Compact
- 15.6 inch Anti-flickering HD LED Screen
- Tilting Monitor Angle Adjustment
- Backlit Keyboard and Intelligent Panel
- Long-lasting Battery for 90mins