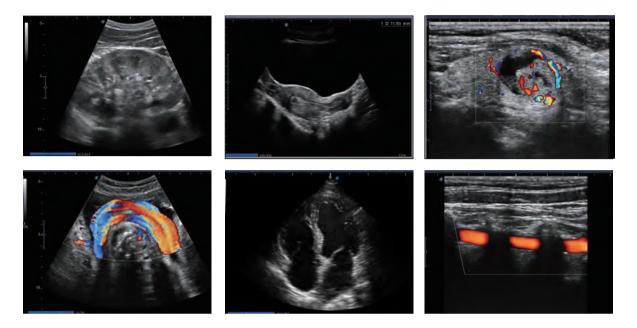

#### **Comprehensive Solutions**

E3 provides wide range of applications to assist users for routine scanning.

#### **Auto Image Optimization**

With the press of a button the image is automatically adjusted and optimized, saving you time with parameter adjustments. Additionally, with Auto Focus on, the focus area follows the depth of the ROI box as it is moved in the scanning field, providing users a excellent image quality in the desired area of interested.

#### **Automated Calculation**

E3 provides automatic calculations to enhance your diagnostic confidence and save you time for patient communication.

- Auto IMT is used when determining the level of vascular sclerosis present in the patient by automatically tracing the thickness of the carotid vessels.
- Auto trace provides users sensitive and accurate wave tracing, avoiding error of manual trace and giving out calculation result in no time