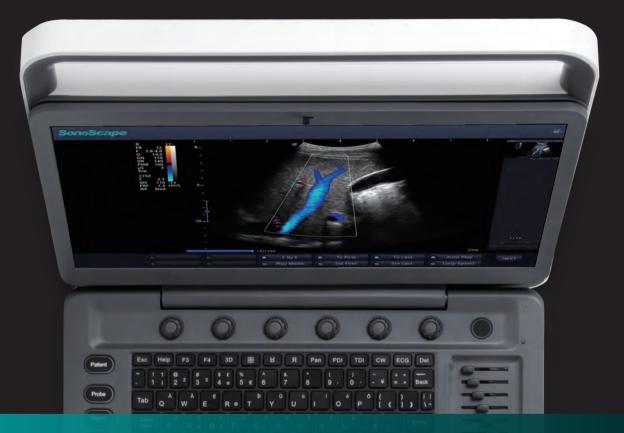

## SonoScape

# E3

E3 is a color Doppler ultrasound system that reaches beyond your expectations due to its compact and fashionable appearance.

It fulfills GI, OB/GYN, Cardiac and POC applications to fit your routine scanning needs while its color mode will help you for more accurate and efficient diagnosis of lesions.