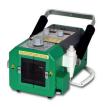

X-Ray Machine HiRay Plus

## X-Ray Machine HiRay Plus

One of the smallest and most powerful portable high frequency X-Ray units in the world! The Hiray Plus is a portable high-frequency X-Ray machine, which is suitable for outdoor use as well as inside the small animal practice. Special features include the powerful high-frequency inverter, compact design, and an integrated laser pointer for precise distance measuring.

- Collimator with bright halogen bulb and automatic timer
- Integrated laser beam for easy distance measurement
- High RF power 40 max. 100 kV/30 mA, 2 2 kW
- 32 mAs settings, 0.3 20 mAs, with illuminated LCD display
- Anatomical programming of 8kV/mAs combinations
- Focus: 1.2 x 1.2 mm
- With 2-speed manual exposure switch on 2.5 m curled cable
- CE certified
- Dimensions (cm): L 28 x W 16.3 x H 16
- Weight (kg): 7.8