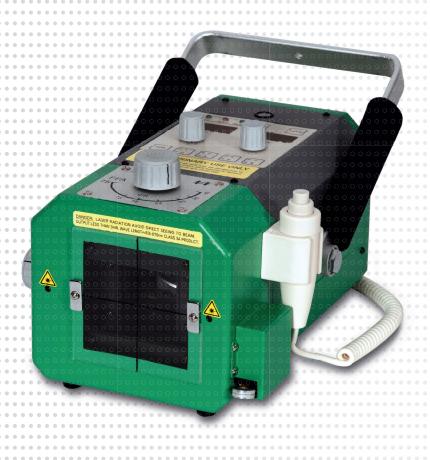

X-Ray Machine HiRay Plus

## X-Ray Machine HiRay Plus

One of the smallest and most powerful portable high frequency X-Ray units in the world! The Hiray Plus is a portable high-frequency X-Ray machine, which is suitable for outdoor use as well as inside the small animal practice. Special features include the powerful high-frequency inverter, compact design, and an integrated laser pointer for precise distance measuring.

- Collimator with bright halogen bulb and automatic timer
- Integrated laser beam for easy distance measurement
- High RF power 40 max. 100 kV/30 mA, 2 2 kW
- 32 mAs settings, 0.3 20 mAs, with illuminated LCD display
- Anatomical programming of 8kV/mAs combinations
- Focus: 1.2 x 1.2 mm
- With 2-speed manual exposure switch on 2.5 m curled cable
- CE certified
- Dimensions (cm): L 28 x W 16.3 x H 16
- Weight (kg): 7.8