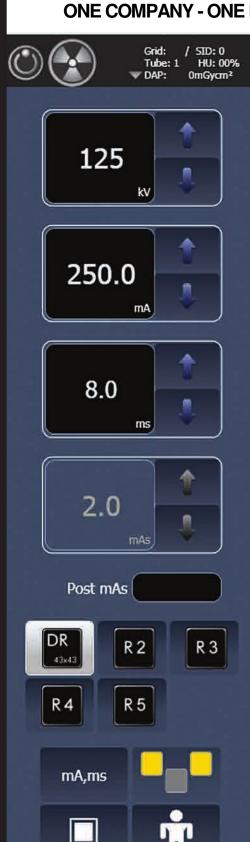

#### **ADVANCED APPLICATIONS**

- Intuitive Graphical User Interface (GUI): Enables logically sequenced access to all system features promoting efficient workflow
- Customized APR Protocol Selector and Editor
- Multiple Dose Monitoring features such as DAP, Deviation Index and Exposure Index
- Centralized Message Error Log for all three components of the Imaging System
- Standard Geometric Tools: Image Zoom, Image Pan, Image Polarity Invert, Image Rotate
- Full Range Brightness, Contrast and Sharpness Tools: Window/Level, Advanced Image Enhancement, Image Reprocessing
- Comprehensive Measurement and Annotation Tools
- Image Export Features: Networking of images to PACS, CD/DVD or Printer

#### **CLINICAL UTILIZATION**

- Compatibility to a range of Clinical Settings from a small Clinic to a high Volume Hospital (RIS and Non RIS, PACS and Non PACS work settings)
- Synchronized APR settings between Digital Imaging System and Generator for intuitive and efficient single console control
- Pentium Class Computer: Windows OS, High-speed CPU, X-ray Generator Interface, Image Receptor Interface and Network Communications Port with supported DICOM devices
- Built-in Set Up and Diagnostic Utilities simplifying service activities
- Bigger Screen Real-estate: Single Wide Screen Monitor Display: 22" LCD Color Monitor
- 1680 x 1050 Pixel Resolution
- DICOM 3.0 Network Interface: Enables communication to RIS and PACS for Work-list, Print and Archive
- Medically Graded Line Isolation Transformer
- Keyboard (USB)
- Mouse