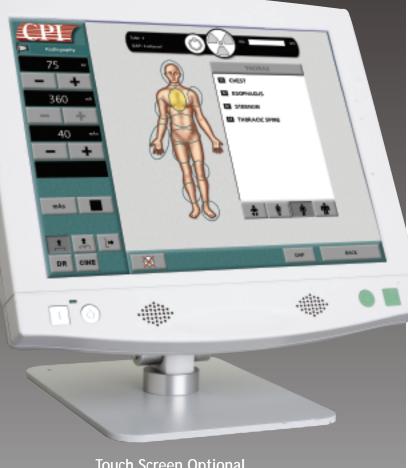

# The newest newes

Membrane Console Standard

'Consoles-

### nember to the of X-Ray s-of-Choice'.

**Touch Screen Optional** 

of-Choice'