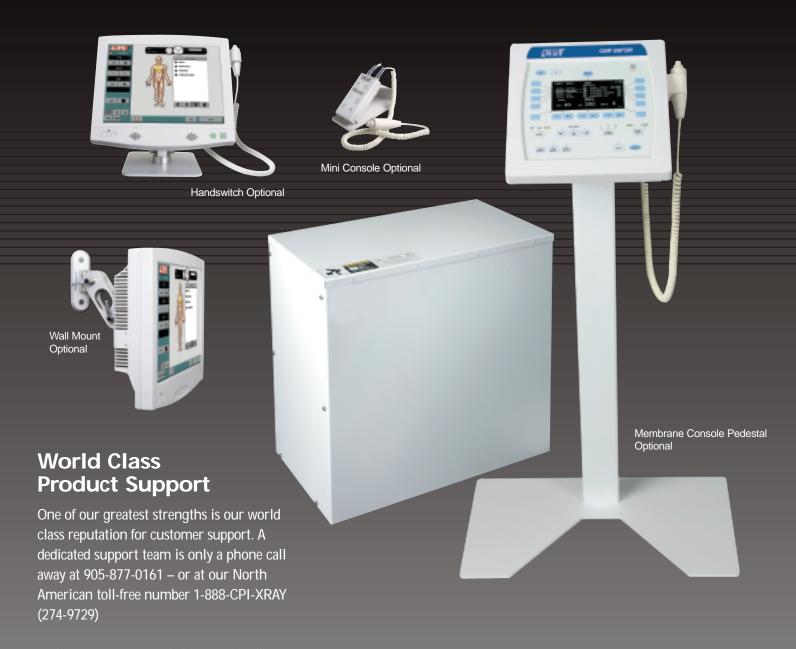

#### **Options:**

- · Digital Radiography Interfaces
- Touch Screen Control Console (with embedded GenWare® Service Software)
- Dual Speed Starter for higher power
- Exposure Hand Switch
- Mini Console (for Integrated Systems)
- Console Wall Mount
- Automatic Exposure Control (AEC) Interface
- Dose Area Product (DAP) Interface
- Auto Positioning Interface

Compliance with FDA, UL/CSA, MDD, CE, CQC, and SFDA Requirements

\* Consult factory for details and other options

Call us. We are here to help you with all of your installation needs.

Communications & Power Industries Canada Inc. communications & medical products division 45 River Drive / Georgetown, Ontario / Canada L7G 2J4 Hot Line Telephone: 1-888-CPI-XRAY TEL: 905-877-0161 / FAX: 905-877-5327 E-MAIL: marketing@cmp.cpii.com WEB: www.cpii.com