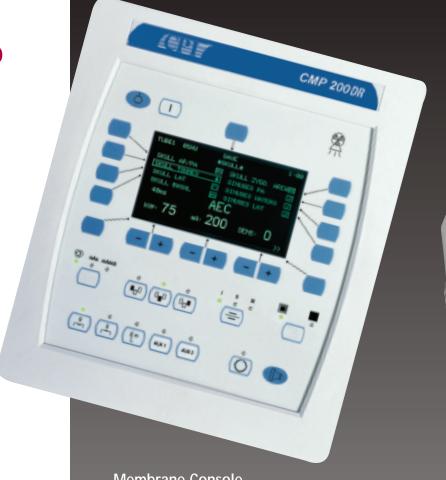

# The newest newes

Membrane Console Standard

'Consoles-

### nember to the of X-Ray s-of-Choice'.

**Touch Screen Optional** 

of-Choice'

#### Look at these Features

- CMP200 DR generator utilizes CPI's proven 200 kHz<sup>+</sup> inverter technology and software architecture.
- Anatomical programs available in many languages that are easily edited by the Operator membrane control console
- Technique Selection:
  - 1. kV with AEC\*
  - 2. kV/mAs
  - 3. kV/mA/Time
  - 4. Patient/Body Part Thickness (Membrane Control Console)
- Low kV ripple maximizes image quality by providing constant potential performance
- Automatic Tube Calibration
- GenWare® Service Software allows fast and easy set up as well as system diagnostics for off-site analysis
- Collimator Power Supply
- · Basic Tomography Interface