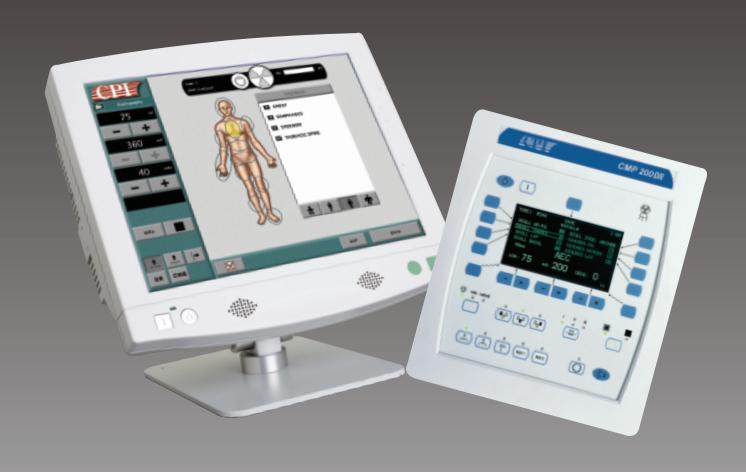

# The newest newes

Membrane Console Standard

'Consoles-

### nember to the of X-Ray s-of-Choice'.

**Touch Screen Optional** 

of-Choice'

#### Look at these Features

- CMP200 DR generator utilizes CPI's proven 200 kHz<sup>+</sup> inverter technology and software architecture.
- Anatomical programs available in many languages that are easily edited by the Operator membrane control console
- Technique Selection:
  - 1. kV with AEC\*
  - 2. kV/mAs
  - 3. kV/mA/Time
  - 4. Patient/Body Part Thickness (Membrane Control Console)
- Low kV ripple maximizes image quality by providing constant potential performance
- Automatic Tube Calibration
- GenWare® Service Software allows fast and easy set up as well as system diagnostics for off-site analysis
- Collimator Power Supply
- · Basic Tomography Interface

#### **Options:**

- · Digital Radiography Interfaces
- Touch Screen Control Console (with embedded GenWare® Service Software)
- Dual Speed Starter for higher power
- Exposure Hand Switch
- Mini Console (for Integrated Systems)
- Console Wall Mount
- Automatic Exposure Control (AEC) Interface
- Dose Area Product (DAP) Interface
- Auto Positioning Interface