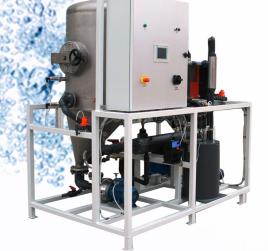

Standard units constructed in stainless steel 316 but other materials are available depending on the application.

Controlled by a Touch screen PLC.

Evaporators are fully automatic and can operate 24/7 unattended and only minimal intervention by personnel is required. They require no pumps for waste loading or distillate unloading. Process residues are unloaded by valve or optional pump.

Anti-foam dose pump included.

A synoptic panel shows all process functions. On larger models a touch screen PLC provides even greater control.

Wastewater Evaporators are supplied fully assembled and only need connection to services making them easy to install.

### COMPACT, SKID MOUNTED

Supplied ready to connect to your services.