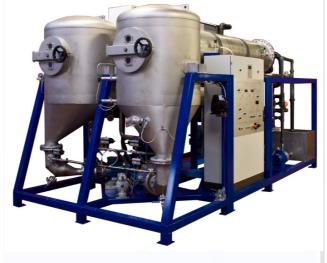

## **HP Cf Series Vacuum Evaporation Systems**

forced circulation system with heat pump

## **HEAT PUMP (HP)** SYSTEM

Heating and cooling in one single unit with low energy consumption.

High quality robust construction with worldwide parts availability.

SAFE TO USE All machines CE approved.

HP Cf series Vacuum evaporators feature forced circulation for higher flow rates and most types of liquids. This produces a highly concentrated residue. Some ideal applications include wastewater from die casting, metal treatment, surface treatment, degreasing, machine coolants etc. Evaporators can remove suspended solids, heavy metals, colour pigments and other non volatile products producing a distillate that in most cases can go the sewer system without further treatment in compliance with local regulation or be recycled.

Standard units constructed in stainless steel 316 but other materials are available depending on the application.

Controlled by a Touch screen PLC.

Evaporators are fully automatic and can operate 24/7 unattended and only minimal intervention by personnel is required. They require no pumps for waste loading or distillate unloading. Process residues are unloaded by valve or optional pump.

Anti-foam dose pump included.

A synoptic panel shows all process functions. On larger models a touch screen PLC provides even greater control.

Wastewater Evaporators are supplied fully assembled and only need connection to services making them easy to install.