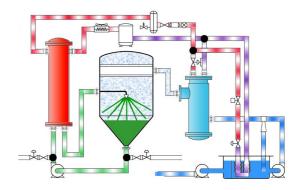

## **Technology Overview**

PLC CONTROL

Total process control with fault

## **HEAT PUMP (HP)** SYSTEM

Heating and cooling in one single unit with low energy consumption.

High quality robust construction with worldwide parts availability.

SAFE TO USE All machines CE approved.

HP Cf series Vacuum evaporators feature forced circulation for higher flow rates and most types of liquids. This produces a highly concentrated residue. Some ideal applications include wastewater from die casting, metal treatment, surface treatment, degreasing, machine coolants etc. Evaporators can remove suspended solids, heavy metals, colour pigments and other non volatile products producing a distillate that in most cases can go the sewer system without further treatment in compliance with local regulation or be recycled.

By exploiting the technologies of heat pump and vacuum distillation a maximum yield can be achieved with low energy consumption. Under vacuum the boiling point of water is reduced to  $35 - 40^{\circ}$  C, using heat pump technology the same circuit is used for heating and cooling and the amount of energy required is reduced considerably.

Standard units constructed in stainless steel 316 but other materials are available depending on the application.

Controlled by a Touch screen PLC.

Evaporators are fully automatic and can operate 24/7 unattended and only minimal intervention by personnel is required. They require no pumps for waste loading or distillate unloading. Process residues are unloaded by valve or optional pump.