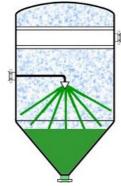

## **HP Cf Series Vacuum Evaporation Systems**

forced circulation system with heat pump

## **HEAT PUMP (HP)** SYSTEM

Heating and cooling in one single unit with low energy consumption.

High quality robust construction with worldwide parts availability.

SAFE TO USE All machines CE approved.

HP Cf series Vacuum evaporators feature forced circulation for higher flow rates and most types of liquids. This produces a highly concentrated residue. Some ideal applications include wastewater from die casting, metal treatment, surface treatment, degreasing, machine coolants etc. Evaporators can remove suspended solids, heavy metals, colour pigments and other non volatile products producing a distillate that in most cases can go the sewer system without further treatment in compliance with local regulation or be recycled.