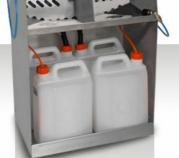

## Stainless steel

- Very compact unit, only 53 x 34 x 88 cm h
- 4 tanks of 5 litres each
- One pump with dirty fluid for each zone (prewash)
- One nebulizer with clean fluid for each zone (final rinse).
- Brush for manual cleaning
- Works with water plus detergent and thinners
- Washes whole spray guns, nozzles, paint cups etc
- Produces low vapours
- Built-in extraction system
- Air gun for drying
  - Can be used inside or outside spray booth