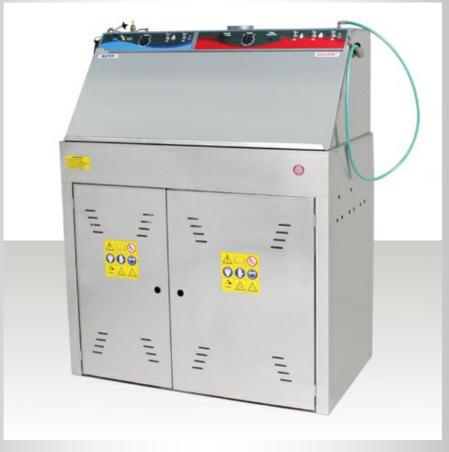

# **L10** Double Manual/Manual

II 2G

- Combi unit for manual wash of waterborne and solvent based paint
- Automatic vapour exhaust from work area

#### Water zone

- Venturi pump for washing with recirculating liquid
- Nebulizer for clean water final rinse
- Air gun for final drying
- Water / paint separation kit **not included**

#### Solvent zone

- Pre-wash with Venturi pump fed recirculating thinner
- Venturi pump feeding clean thinner
- Nebulizer for final rinse with clean thinner
- Colour tests allowed
- 100% Stainless steel
- ATEX II 2G

**OPTIONAL: KIT M (for thinner)** 

**OPTIONAL: KIT F (for thinner)** 

| Dimensions          | Weight | Operation | Air Pressure       | Exhaust duct |
|---------------------|--------|-----------|--------------------|--------------|
| 990 x 690 x 1490 mm | 72 kg  | Pneumatic | Min 6 - max 10 bar | 120 mm       |