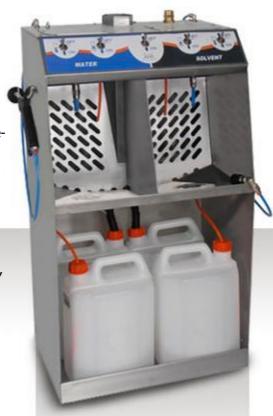

# **L10** Double Manual/Manual

II 2G

- Combi unit for manual wash of waterborne and solvent based paint
- Automatic vapour exhaust from work area

#### Water zone

- Venturi pump for washing with recirculating liquid
- Nebulizer for clean water final rinse
- Air gun for final drying
- Water / paint separation kit **not included**

#### Solvent zone

- Pre-wash with Venturi pump fed recirculating thinner
- Venturi pump feeding clean thinner
- Nebulizer for final rinse with clean thinner
- Colour tests allowed
- 100% Stainless steel
- ATEX II 2G

**OPTIONAL: KIT M (for thinner)** 

**OPTIONAL: KIT F (for thinner)** 

| Dimensions          | Weight | Operation | Air Pressure       | Exhaust duct |
|---------------------|--------|-----------|--------------------|--------------|
| 990 x 690 x 1490 mm | 72 kg  | Pneumatic | Min 6 - max 10 bar | 120 mm       |