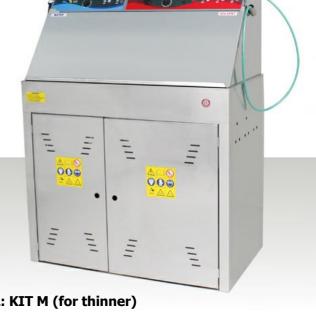

# **L10** Double Manual/Manual

II 2G

- Combi unit for manual wash of waterborne and solvent based paint
- Automatic vapour exhaust from work area

#### Water zone

- Venturi pump for washing with recirculating liquid
- Nebulizer for clean water final rinse
- Air gun for final drying
- Water / paint separation kit **not included**

#### Solvent zone

- Pre-wash with Venturi pump fed recirculating thinner
- Venturi pump feeding clean thinner
- Nebulizer for final rinse with clean thinner
- Colour tests allowed
- 100% Stainless steel
- ATEX II 2G

**OPTIONAL: KIT M (for thinner)** 

**OPTIONAL: KIT F (for thinner)** 

| Dimensions          | Weight | Operation | Air Pressure       | Exhaust duct |
|---------------------|--------|-----------|--------------------|--------------|
| 990 x 690 x 1490 mm | 72 kg  | Pneumatic | Min 6 - max 10 bar | 120 mm       |