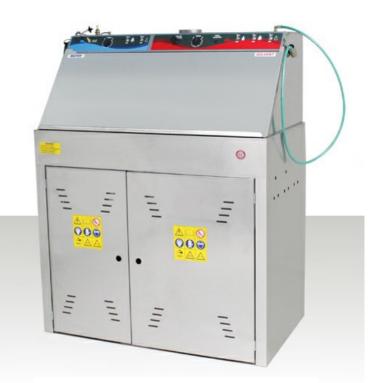

# **L10** Double Manual/Manual

II 2G

- Combi unit for manual wash of waterborne and solvent based paint
- Automatic vapour exhaust from work area

#### Water zone

- Venturi pump for washing with recirculating liquid
- Nebulizer for clean water final rinse
- Air gun for final drying
- Water / paint separation kit **not included**

#### Solvent zone

- Pre-wash with Venturi pump fed recirculating thinner
- Venturi pump feeding clean thinner
- Nebulizer for final rinse with clean thinner
- Colour tests allowed
- 100% Stainless steel
- ATEX II 2G

**OPTIONAL: KIT M (for thinner)** 

**OPTIONAL: KIT F (for thinner)** 

| Dimensions          | Weight | Operation | Air Pressure       | Exhaust duct |
|---------------------|--------|-----------|--------------------|--------------|
| 990 x 690 x 1490 mm | 72 kg  | Pneumatic | Min 6 - max 10 bar | 120 mm       |