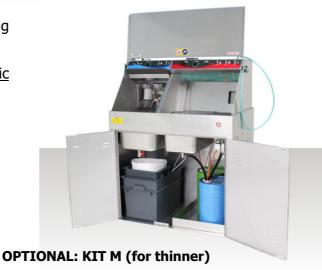

# **L10** Double Manual/Manual

II 2G

- Combi unit for manual wash of waterborne and solvent based paint
- Automatic vapour exhaust from work area

#### Water zone

- Venturi pump for washing with recirculating liquid
- Nebulizer for clean water final rinse
- Air gun for final drying
- Water / paint separation kit **not included**

#### Solvent zone

- Pre-wash with Venturi pump fed recirculating thinner
- Venturi pump feeding clean thinner
- Nebulizer for final rinse with clean thinner
- Colour tests allowed
- 100% Stainless steel
- ATEX II 2G

**OPTIONAL: KIT M (for thinner)** 

**OPTIONAL: KIT F (for thinner)** 

| Dimensions          | Weight | Operation | Air Pressure       | Exhaust duct |
|---------------------|--------|-----------|--------------------|--------------|
| 990 x 690 x 1490 mm | 72 kg  | Pneumatic | Min 6 - max 10 bar | 120 mm       |