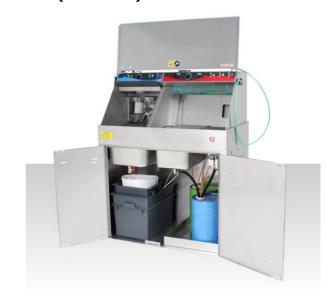

# L20 M Double Manual/Manual

II 2G

- Combi unit for manual wash of waterborne and solvent based paint
- Automatic vapour exhausti from work area
  - Water zone
- Pre-wash with brush and pump fed recirculating liquid
- Nebulizer for final rinse with clean water
- Air gun for final drying
- Water/paint separation kit included

#### Solvent zone

- Pre-wash with Venturi pump fed recirculating thinner
- Venturi pump feeding clean thinner
- Nebulizer for final rinse with clean thinner
- Colour tests allowed
- 100% Stainless steel
- ATEX II 2G

**OPTIONAL: KIT M (for thinner)** 

| Dimensions          | Weight | Operation | Air Pressure       | Exhaust duct |
|---------------------|--------|-----------|--------------------|--------------|
| 990 x 690 x 1490 mm | 85 kg  | Pneumatic | Min 6 - max 10 bar | 120 mm       |

# **G40 M** Double Manual/Automatic

- Combi unit, automatic and manual wash of waterborne and solvent based paint
- Automatic vapour exhaust from work area
  - Water zone
- Pre-wash with fed brush and pump recirculating liquid
- Nebulizer for final rinse with clean water
- Air gun for final drying
- Water/paint separation kit included