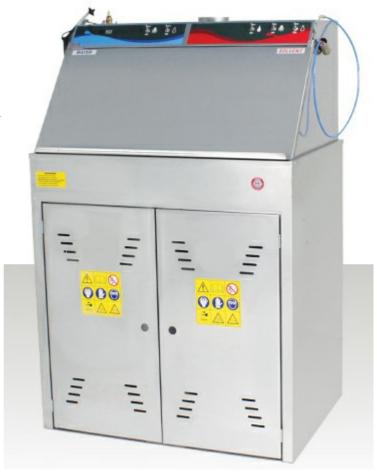

# **L10** Double Manual/Manual

II 2G

- Combi unit for manual wash of waterborne and solvent based paint
- Automatic vapour exhaust from work area

#### Water zone

- Venturi pump for washing with recirculating liquid
- Nebulizer for clean water final rinse
- Air gun for final drying
- Water / paint separation kit **not included**

#### Solvent zone

- Pre-wash with Venturi pump fed recirculating thinner
- Venturi pump feeding clean thinner
- Nebulizer for final rinse with clean thinner
- Colour tests allowed
- 100% Stainless steel
- ATEX II 2G

**OPTIONAL: KIT M (for thinner)** 

**OPTIONAL: KIT F (for thinner)** 

| Dimensions          | Weight | Operation | Air Pressure       | Exhaust duct |
|---------------------|--------|-----------|--------------------|--------------|
| 990 x 690 x 1490 mm | 72 kg  | Pneumatic | Min 6 - max 10 bar | 120 mm       |