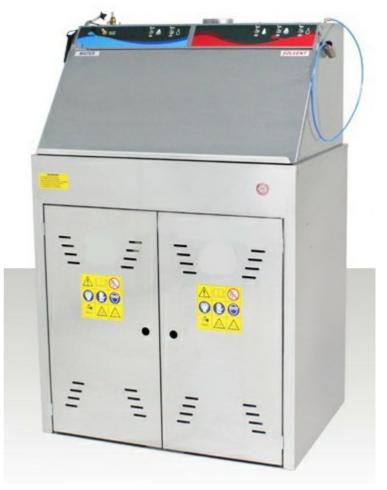

# **L10** Double Manual/Manual

II 2G

- Combi unit for manual wash of waterborne and solvent based paint
- Automatic vapour exhaust from work area

#### Water zone

- Venturi pump for washing with recirculating liquid
- Nebulizer for clean water final rinse
- Air gun for final drying
- Water / paint separation kit **not included**

#### Solvent zone

- Pre-wash with Venturi pump fed recirculating thinner
- Venturi pump feeding clean thinner
- Nebulizer for final rinse with clean thinner
- Colour tests allowed
- 100% Stainless steel
- ATEX II 2G

**OPTIONAL: KIT M (for thinner)** 

**OPTIONAL: KIT F (for thinner)** 

| Dimensions          | Weight | Operation | Air Pressure       | Exhaust duct |
|---------------------|--------|-----------|--------------------|--------------|
| 990 x 690 x 1490 mm | 72 kg  | Pneumatic | Min 6 - max 10 bar | 120 mm       |