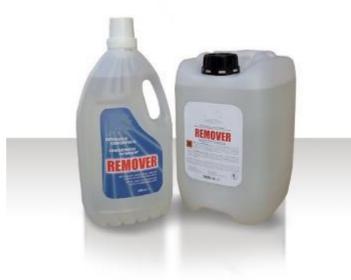

#### **REMOVER** RE-5/RE-10 Remover Detergent

- Concentrated detergent for diluting with water
- New formulation with very low foam
- Used cold: it improves spray gun washing also with dry paint
- Used hot: it halves washing time and allows a thorough cleaning with dried paint too
- Keeps pump, hoses and washing nozzles clean
- Prevents dirt forming inside spray gum washer body
- Product is re usable after coagulation
- 5-15% dilution with water

5 and 10 litre packs