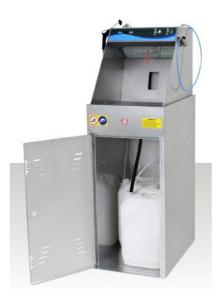

# **177X** Mini Water

- Manual wash of waterborne paint
- Pre-wash with brush fed by pump with recirculating fluid
- Nebulizer for clean water final rinse
- Brush can be connected to water supply
- Air gun for final drying
- Water / paint separation kit included
- 100% stainless steel
- ATEX II 2G

| Dimensions          | Weight | Operation | Air Pressure       |
|---------------------|--------|-----------|--------------------|
| 450 x 660 x 1335 mm | 44 kg  | pneumatic | Min 6 - max 10 bar |