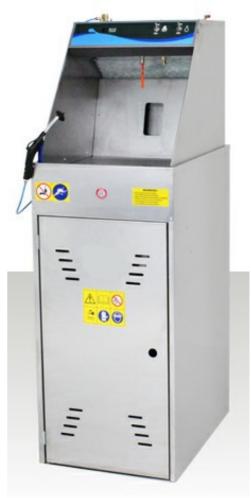

# P11 Manual

II 2G

- Manual wash of waterborne paint
- Perfect for disposable cup system
- Venturi pump for washing with recirculating liquid
- Nebulizer for clean water final rinse
- Absorbent cloth collects paint sludge
- Air gun for final drying
- 100% stainless steel
- ATEX II 2G