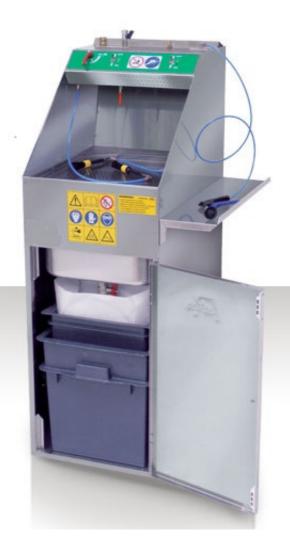

# **177X** Mini Water

- Manual wash of waterborne paint
- Pre-wash with brush fed by pump with recirculating fluid
- Nebulizer for clean water final rinse
- Brush can be connected to water supply
- Air gun for final drying
- Water / paint separation kit included
- 100% stainless steel
- ATEX II 2G

| Dimensions          | Weight | Operation | Air Pressure       |
|---------------------|--------|-----------|--------------------|
| 450 x 660 x 1335 mm | 44 kg  | pneumatic | Min 6 - max 10 bar |