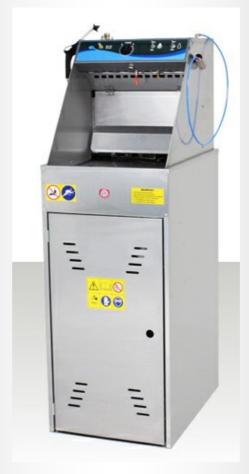

# P11 Manual

II 2G

- Manual wash of waterborne paint
- Perfect for disposable cup system
- Venturi pump for washing with recirculating liquid
- Nebulizer for clean water final rinse
- Absorbent cloth collects paint sludge
- Air gun for final drying
- 100% stainless steel
- ATEX II 2G

**OPTIONAL: KIT M** 

| Dimensions          | Weight | Operation | Air Pressure       |
|---------------------|--------|-----------|--------------------|
| 490 x 690 x 1490 mm | 38 kg  | pneumatic | Min 6 - max 10 bar |