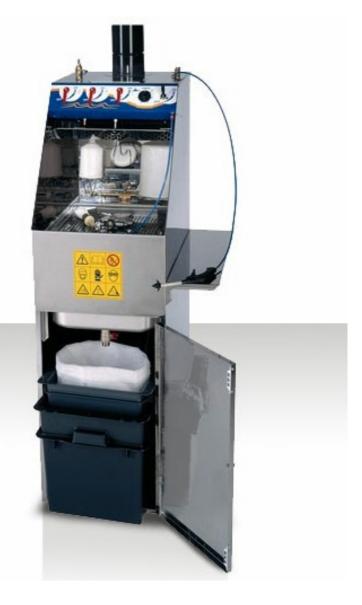

# **177X** Mini Water

- Manual wash of waterborne paint
- Pre-wash with brush fed by pump with recirculating fluid
- Nebulizer for clean water final rinse
- Brush can be connected to water supply
- Air gun for final drying
- Water / paint separation kit included
- 100% stainless steel
- ATEX II 2G

| Dimensions          | Weight | Operation | Air Pressure       |
|---------------------|--------|-----------|--------------------|
| 450 x 660 x 1335 mm | 44 kg  | pneumatic | Min 6 - max 10 bar |