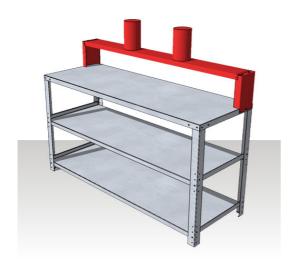

# 250Ax—250BX Paint Work Bench

II 2G

- Work bench
- 100% stainless steel
- Ideal for mixing, stirring and diluting waterborne and solvent based paint
- Model 250BX only: Vapour extraction
   From work area and 2 venturi pumps for dosing the thinner or liquid to be diluted

ATEX II 2G

| Dimensions           | Weight | Operation | Air            | Exhaust duct |
|----------------------|--------|-----------|----------------|--------------|
|                      |        |           | Pressure       |              |
| 1090 x 690 x 1465 mm | 62 kg  | Pneumatic | Min 6 - max 10 | 150 mm       |
|                      |        |           | bar            |              |