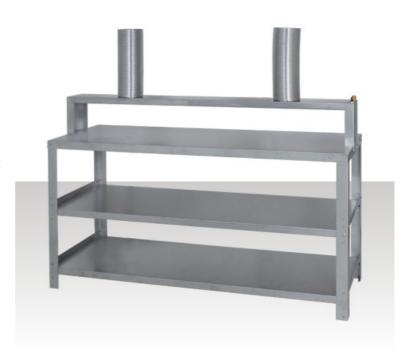

### **255** Paint Work Bench

II 2G

- Workbench
- 100% stainless steel
- Ideal for placing, mixing, stirring and diluting waterborne and solvent based paint
- Vapour exhaust from work area
- Two shelves adjustable in height
- Possibility to work in one or both

Self assembly
Ducting not included

| Dimensions           | Weight | Operation | Air      | Exhaust duct |
|----------------------|--------|-----------|----------|--------------|
|                      |        |           | Pressure |              |
| 1800 x 645 x 1210 mm | 60 kg  | Pneumatic | 8 bar    | 2 x 150 mm   |