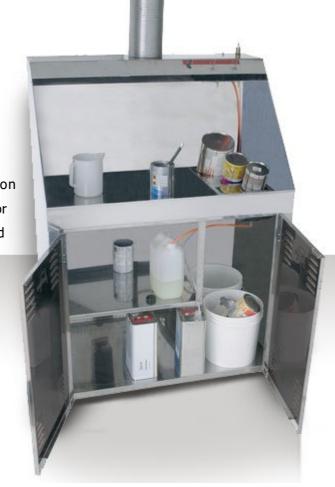

### **182CX** Multi Water

- Manual and automatic wash of waterborne paint
- Vapour exhaust system
- Automatic wash with recirculating liquid fed by diaphragm pump
- Final rinse with clean water fed by venturi pump and nebulizer
- Brush can be connected to water supply
- Air gun for final drying
- Water / paint separation kit included
- Colour tests allowed
- 100% stainless steel
- ATEX II 2G

| Dimensions          | Weight | Operation | Air Pressure       | Exhaust duct |
|---------------------|--------|-----------|--------------------|--------------|
| 450 x 685 x 1500 mm | 49 kg  | pneumatic | Min 6 - max 10 bar | 120 mm       |