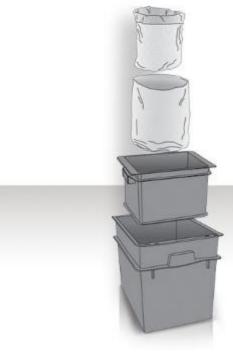

## **110** Water Paint Separation Kit

II 26

- Ideal for paint / water separation
- Includes a plastic container and a perforated container to support filters
- Air mixer to stir water with coagulating powder

| Dimensions         | Weight | Tank capacity |
|--------------------|--------|---------------|
| 600 x 400 x 500 mm | 4.5 kg | 50 litres     |