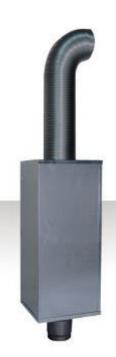

#### **189** Active Carbon Filter

- Designed for the removal of exhausted vapours
- Can be adapted to all spray gun washers
- Active carbon can be replaced when exhausted
- Abatement percentage >50%

| Dimensions         | Weight | Carbon content |
|--------------------|--------|----------------|
| 310 x 310 x 780 mm | 28 kg  | 12 kg          |