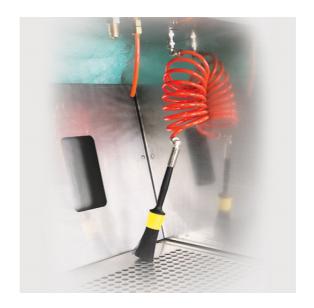

# **177X** Mini Water

- Manual wash of waterborne paint
- Pre-wash with brush fed by pump with recirculating fluid
- Nebulizer for clean water final rinse
- Brush can be connected to water supply
- Air gun for final drying
- Water / paint separation kit included
- 100% stainless steel
- ATEX II 2G

### **182CX** Multi Water

- Manual and automatic wash of waterborne paint
- Vapour exhaust system
- Automatic wash with recirculating liquid fed by diaphragm pump
- Final rinse with clean water fed by venturi pump and nebulizer
- Brush can be connected to water supply
- Air gun for final drying
- Water / paint separation kit included
- Colour tests allowed
- 100% stainless steel
- ATEX II 2G