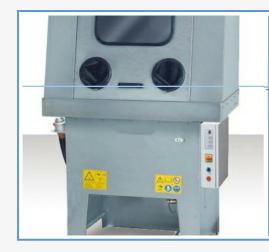

#### HIGH PRESSURE WASHER MODEL 560

Electric/pneumatic for Washing with hot water and detergent.

- Washing with high pressure nozzle (35 bar)
- Plus wash with brush fed with detergent
- Air gun for final drying
- Insulated sink
- Heated sink with capacity of 100 litres
- Heater outside sink to simplify cleaning
- Level sensor for the liquid
- Automatic glass cleaning with compressed air
- LED lighting inside
- Completely built in stainless steel

| Weight                | 160 kgs                        |
|-----------------------|--------------------------------|
| Work bench dimensions | 1095 x 680 x 760 mm high       |
| Loading opening       | 730 x 550 mm                   |
| Overall dimensions    | 1120 x 760 x 1810 mm high      |
| Operation             | Pneumatic/electric 230 V 50 Hz |
| Pressure              | 35 bar                         |
| Air pressure          | Min 6—max 10 bar               |
| Tank capacity         | 100 litres                     |
| Liquid temperature    | 50° C                          |
| Total power           | 3000 W                         |