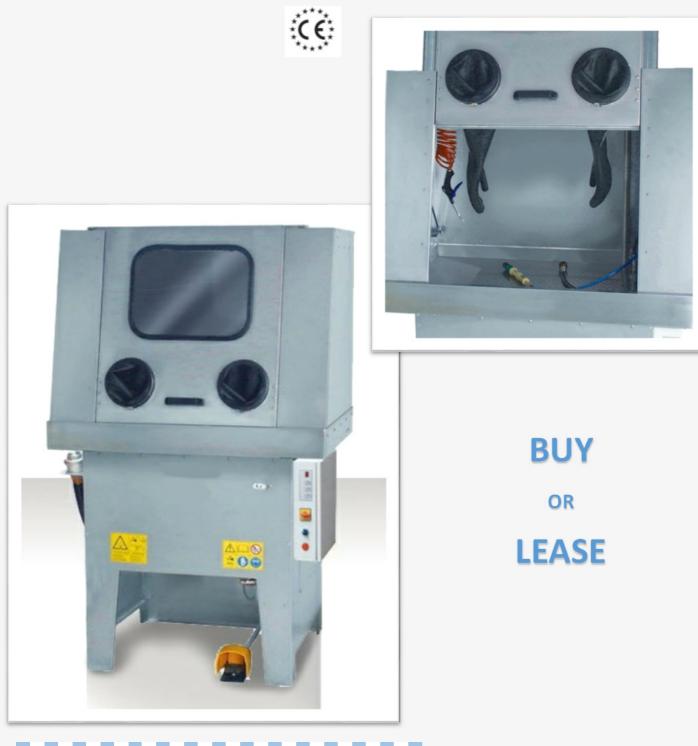

#### HIGH PRESSURE WASHER MODEL 560

Electric/pneumatic for Washing with hot water and detergent.

- Washing with high pressure nozzle (35 bar)
- Plus wash with brush fed with detergent
- Air gun for final drying
- Insulated sink
- Heated sink with capacity of 100 litres
- Heater outside sink to simplify cleaning
- Level sensor for the liquid
- Automatic glass cleaning with compressed air
- LED lighting inside
- Completely built in stainless steel

| Weight                | 160 kgs                        |
|-----------------------|--------------------------------|
| Work bench dimensions | 1095 x 680 x 760 mm high       |
| Loading opening       | 730 x 550 mm                   |
| Overall dimensions    | 1120 x 760 x 1810 mm high      |
| Operation             | Pneumatic/electric 230 V 50 Hz |
| Pressure              | 35 bar                         |
| Air pressure          | Min 6—max 10 bar               |
| Tank capacity         | 100 litres                     |
| Liquid temperature    | 50° C                          |
| Total power           | 3000 W                         |