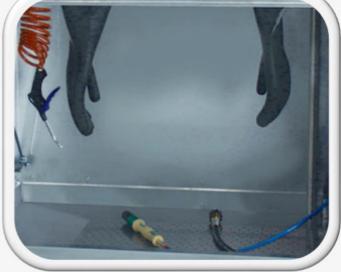

#### HIGH PRESSURE WASHER MODEL 560

Electric/pneumatic for Washing with hot water and detergent.

- Washing with high pressure nozzle (35 bar)
- Plus wash with brush fed with detergent
- Air gun for final drying
- Insulated sink
- Heated sink with capacity of 100 litres
- Heater outside sink to simplify cleaning
- Level sensor for the liquid
- Automatic glass cleaning with compressed air
- LED lighting inside
- Completely built in stainless steel