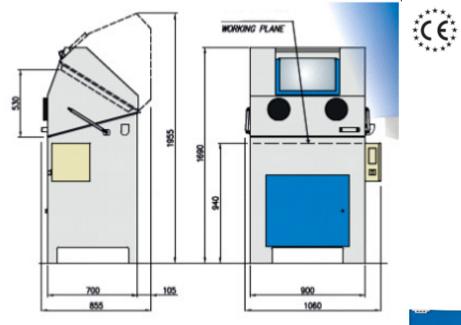

| Weight                | 130 kgs                        |
|-----------------------|--------------------------------|
| Work bench dimensions | 780 x 600 mm                   |
| Operation             | Pneumatic/electric 230 V 50 Hz |
| Tank capacity         | 100 litres                     |
| Liquid temperature    | 48° C                          |