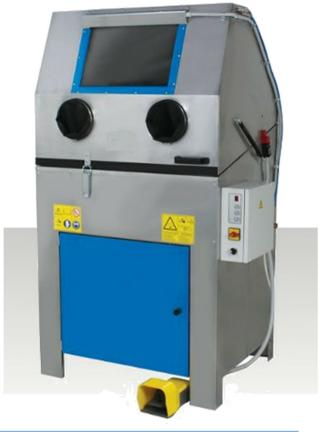

#### HIGH PRESSURE WASHER MODEL 550

### Electric/pneumatic for Washing with hot water and detergent.

- Washing with high pressure nozzle (from 20 to 70 bar)
- Heating system external to tank, no electric element to clean
- Insulated panel to thermally insulate the operator from the heated tank
- Sloping tank bottom to help draining of sludge and simplify cleaning
- Control panel with temperature gauge and timer for automatic shut down
- Front glass and gloves easy to replace
- Automatic glass cleaning with compressed air
- LED lighting inside
- Clearly visible and easy to grasp blowgun
- Double filtering of wash liquid
- Pump, manometer and pressure regulator are easy to reach
- Buy or Lease

| Weight                | 130 kgs                        |
|-----------------------|--------------------------------|
| Work bench dimensions | 780 x 600 mm                   |
| Operation             | Pneumatic/electric 230 V 50 Hz |
| Tank capacity         | 100 litres                     |
| Liquid temperature    | 48° C                          |