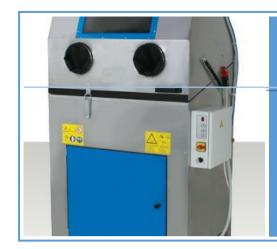

#### HIGH PRESSURE WASHER MODEL 550

### Electric/pneumatic for Washing with hot water and detergent.

- Washing with high pressure nozzle (from 20 to 70 bar)
- Heating system external to tank, no electric element to clean
- Insulated panel to thermally insulate the operator from the heated tank
- Sloping tank bottom to help draining of sludge and simplify cleaning
- Control panel with temperature gauge and timer for automatic shut down
- Front glass and gloves easy to replace
- Automatic glass cleaning with compressed air
- LED lighting inside
- Clearly visible and easy to grasp blowgun
- Double filtering of wash liquid
- Pump, manometer and pressure regulator are easy to reach
- Buy or Lease