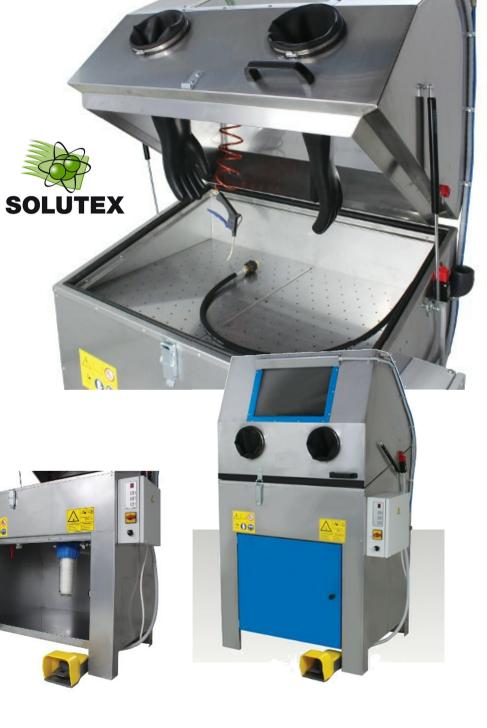

### Electric/pneumatic for Washing with hot water and detergent.

- Washing with high pressure nozzle (from 20 to 70 bar)
- Heating system external to tank, no electric element to clean
- Insulated panel to thermally insulate the operator from the heated tank
- Sloping tank bottom to help draining of sludge and simplify cleaning
- Control panel with temperature gauge and timer for automatic shut down
- Front glass and gloves easy to replace
- Automatic glass cleaning with compressed air
- LED lighting inside
- Clearly visible and easy to grasp blowgun
- Double filtering of wash liquid
- Pump, manometer and pressure regulator are easy to reach
- Buy or Lease