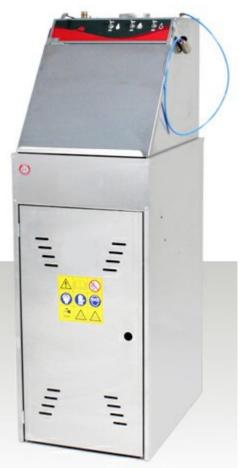

# P10 Manual

- All stainless steel
- Manual wash of solvent based paint
- Automatic vapour extraction
- Pre-wash with venturi pump feeding recirculating thinner
- Venturi pump feeding clean thinner
- Final rinse with nebulizer and clean thinner
- Colour tests allowed
- ATEX II 2G

**OPTIONAL: KIT M** 

| Dimensions          | Weight | Operation | Air Pressure       | Exhaust duct |
|---------------------|--------|-----------|--------------------|--------------|
| 490 x 690 x 1490 mm | 42 kg  | Pneumatic | Min 6 - max 10 bar | 120 mm       |