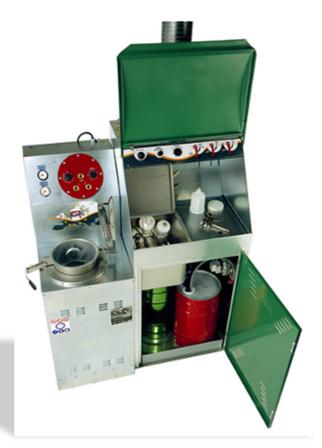

### 1801B Washer Distiller

- Automatic and manual wash of solvent based
  Paint with solvent recycling
- Automatic vapour extraction
- Automatic wash with recirculating liquid fed by diaphragm pump
- Model 180B / 180BX only : Final wash with clean thinner fed by extra diaphragm pump operated by push-button
- **Model 180CX only:** Final wash with clean thinner fed by diaphragm pump operated by timer
- Wash with recirculating liquid fed by venturi pump (except 180A)
- Venturi pump feeding clean liquid
- Final rinse with nebulizer and clean thinner
- Air pressure regulator for colour tests
- Models 180BX / 180CX 100% stainless steel
- ATEX II 2G

|     | Dimensions      | Weight | Operation | No of guns | Air         | Exhaust duct |
|-----|-----------------|--------|-----------|------------|-------------|--------------|
|     |                 |        |           |            | Pressure    |              |
| 510 | x 720 x 1380 mm | 150 kg | Pneumatic | 2          | Min 6 - max | 150 mm       |
|     |                 |        |           |            | 10 bar      |              |