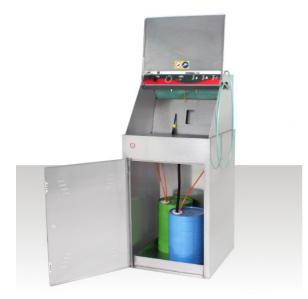

### 1801B Washer Distiller

- Automatic and manual wash of solvent based
  Paint with solvent recycling
- Automatic vapour extraction
- Automatic wash with recirculating liquid fed by diaphragm pump
- Model 180B / 180BX only : Final wash with clean thinner fed by extra diaphragm pump operated by push-button
- **Model 180CX only:** Final wash with clean thinner fed by diaphragm pump operated by timer
- Wash with recirculating liquid fed by venturi pump (except 180A)
- Venturi pump feeding clean liquid
- Final rinse with nebulizer and clean thinner
- Air pressure regulator for colour tests
- Models 180BX / 180CX 100% stainless steel
- ATEX II 2G

|     | Dimensions      | Weight | Operation | No of guns | Air         | Exhaust duct |
|-----|-----------------|--------|-----------|------------|-------------|--------------|
|     |                 |        |           |            | Pressure    |              |
| 510 | x 720 x 1380 mm | 150 kg | Pneumatic | 2          | Min 6 - max | 150 mm       |
|     |                 |        |           |            | 10 bar      |              |