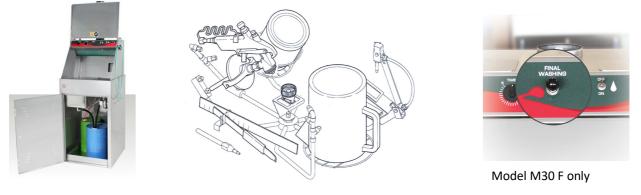

### M30 and M30F Manual

- Automatic and manual wash of solvent based paint
- Automatic vapour exhaust from work area
- Automatic wash with diaphragm pump feeding recirculating liquid
- Wash with Venturi pump feeding recirculating thinner
- Pump stopped if lid opened during automatic washing cycle
- Venturi pump feeding clean liquid
- Nebulizer for final rinse with clean thinner
- Air pressure regulator for colour testing
- 100% stainless steel
- ATEX II 2G
- Option KIT M

|     | <u>) (* 14 1</u> | R |
|-----|------------------|---|
|     |                  | 1 |
| 0   | H                | V |
|     |                  |   |
| 111 | =                |   |

| Dimensions          | Weight | Operation | No of guns | Air         | Exhaust duct |
|---------------------|--------|-----------|------------|-------------|--------------|
|                     |        |           |            | Pressure    |              |
| 690 x 690 x 1490 mm | 67 kg  | Pneumatic | 2          | Min 6 - max | 120 mm       |
|                     |        |           |            | 10 bar      |              |