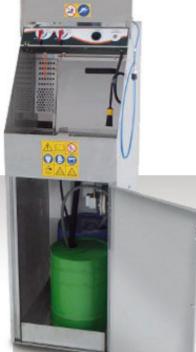

# P10 Manual

- All stainless steel
- Manual wash of solvent based paint
- Automatic vapour extraction
- Pre-wash with venturi pump feeding recirculating thinner
- Venturi pump feeding clean thinner
- Final rinse with nebulizer and clean thinner
- Colour tests allowed
- ATEX II 2G

**OPTIONAL: KIT M** 

| Dimensions          | Weight | Operation | Air Pressure       | Exhaust duct |
|---------------------|--------|-----------|--------------------|--------------|
| 490 x 690 x 1490 mm | 42 kg  | Pneumatic | Min 6 - max 10 bar | 120 mm       |