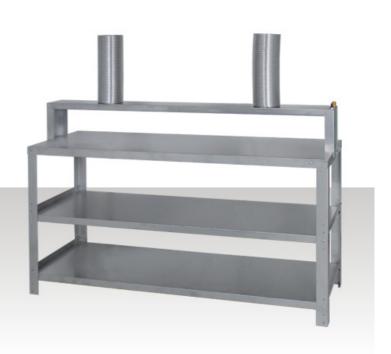

### **255** Paint Work Bench

- Workbench
- 100% stainless steel
- Ideal for placing, mixing, stirring and diluting waterborne and solvent based paint
- Vapour exhaust from work area
- Two shelves adjustable in height
- Possibility to work in one or both

**( (x**) <sup>II 2G</sup>

Self assembly

Ducting not included

| Dimensions           | Weight | Operation | Air      | Exhaust duct |
|----------------------|--------|-----------|----------|--------------|
|                      |        |           | Pressure |              |
| 1800 x 645 x 1210 mm | 60 kg  | Pneumatic | 8 bar    | 2 x 150 mm   |