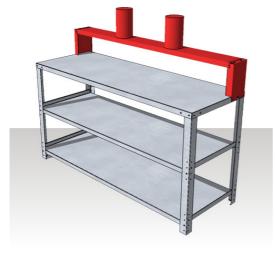

# 250Ax—250BX Paint Work Bench

- Work bench
- 100% stainless steel
- Ideal for mixing, stirring and diluting waterborne and solvent based paint
- Model 250BX only: Vapour extraction
  From work area and 2 venturi pumps for dosing the thinner or liquid to be diluted
- ATEX II 2G

| Dimensions           | Weight | Operation | Air            | Exhaust duct |
|----------------------|--------|-----------|----------------|--------------|
|                      |        |           | Pressure       |              |
| 1090 x 690 x 1465 mm | 62 kg  | Pneumatic | Min 6 - max 10 | 150 mm       |
|                      |        |           | bar            |              |