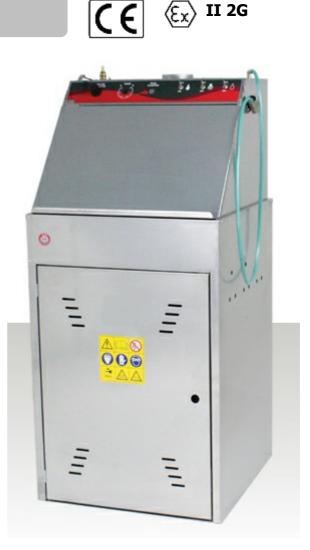

# M10 Manual

- Manual wash of solvent based paint
- Automatic vapour extraction
- Pre-wash with venturi pump feeding recirculating thinner
- Venturi pump feeding clean thinner
- Final rinse with nebulizer and clean thinner
- Colour tests allowed
- ATEX II 2G
- 100% stainless steel

### **OPTIONAL: KIT M**

| Dimensions          | Weight | Operation | Air Pressure       | Exhaust duct |
|---------------------|--------|-----------|--------------------|--------------|
| 690 x 690 x 1490 mm | 54 kg  | Pneumatic | Min 6 - max 10 bar | 120 mm       |