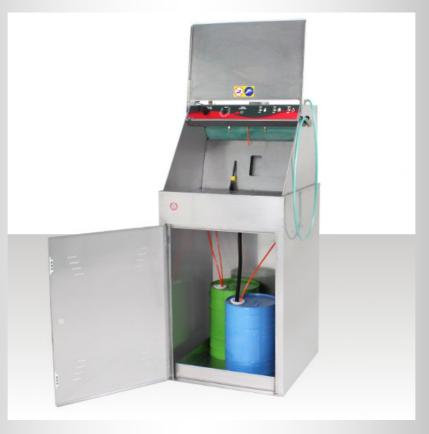

# **OPTIONAL: KIT M (for thinner) diaphragm pump type MP for manual wash with brush fed with cleaner**

If you need any assistance in choosing your Washer, simply phone or email us and we can recommend the best way to clean your parts.

### **OPTION KIT M**

- Kit made up of diaphragm MP pump, liquid fed brush and hoses
- For washing with brush fed recirculating liquid
- Factory fit option only