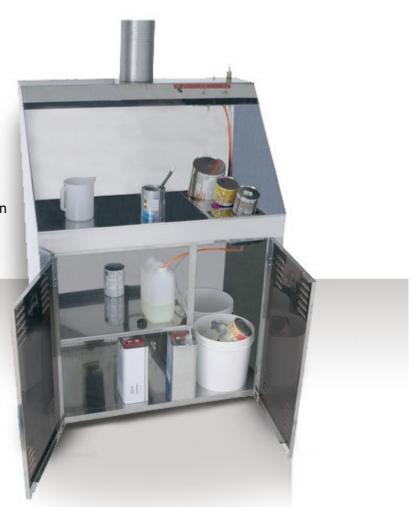

# P10 Manual

- All stainless steel
- Manual wash of solvent based paint
- Automatic vapour extraction
- Pre-wash with venturi pump feeding recirculating thinner
- Venturi pump feeding clean thinner
- Final rinse with nebulizer and clean thinner
- Colour tests allowed
- ATEX II 2G

**OPTIONAL: KIT M** 

| Dimensions          | Weight | Operation | Air Pressure       | Exhaust duct |
|---------------------|--------|-----------|--------------------|--------------|
| 490 x 690 x 1490 mm | 42 kg  | Pneumatic | Min 6 - max 10 bar | 120 mm       |