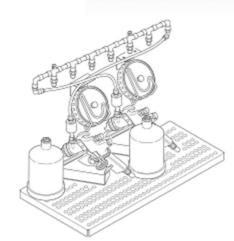

# **Diaphragm Pump The heart of our machines**

Diaphragm pump with enhanced flow

Reliable and easy to maintain

High quality construction designed for long life

**Certified CE and ATEX II 2 G** 

### **OPTION KIT M**

- Kit made up of diaphragm MP pump, liquid fed brush and hoses
- For washing with brush fed recirculating liquid
- Factory fit option only

### **OPTION KIT F**

- Kit made up of diaphragm pump PA, push button and hoses
- For final wash with clean thinner
- Set up in factory and before unit delivery only