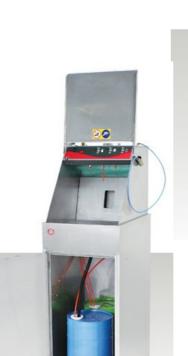

### 1801B Washer Distiller

- Automatic and manual wash of solvent based
  Paint with solvent recycling
- Automatic vapour extraction
- Automatic wash with recirculating liquid fed by diaphragm pump
- Model 180B / 180BX only : Final wash with clean thinner fed by extra diaphragm pump operated by push-button
- **Model 180CX only:** Final wash with clean thinner fed by diaphragm pump operated by timer
- Wash with recirculating liquid fed by venturi pump (except 180A)
- Venturi pump feeding clean liquid
- Final rinse with nebulizer and clean thinner
- Air pressure regulator for colour tests
- Models 180BX / 180CX 100% stainless steel
- ATEX II 2G