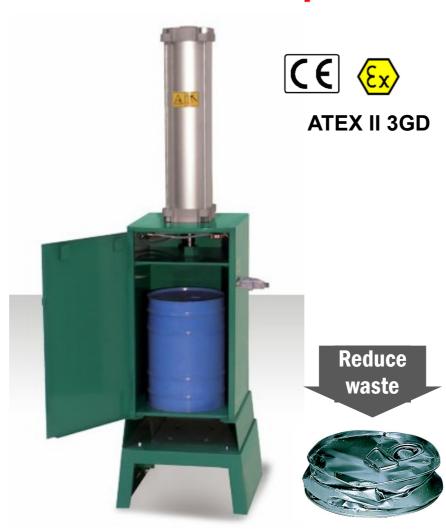

## **CAN CRUSHER**

Pneumatic Can crusher for cans up to 30 litre capacity. Semi-automatic cycle. Fitted with safety interlock.

### **HIGHLIGHTS**

Economic unit ideal for paint tins

ATEX Approved II 3GD

Easy to use

Ideal for small workshops, car bodyshops etc

### **INSTALLATION**

Supplied ready to use,

Simply connect to compressed air supply.