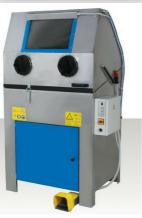

## ESKAPHOR N6929 Concentrated detergent for water based High Pressure Parts Washing Machines

Neutral cleaner for high pressure Parts Washers.

Cleaning of aluminium and its alloys, galvanized workpieces including steel and iron parts.

Multi-metal detergent concentrate, specially developed as operating material for systems that use high pressure of up to 1,000 bar.

Wide temperature range, foam-free at room temperature. Enhanced corrosion protection by use of special corrosive inhibitors

- Very good removal of dirt particles
- Very good infiltration with dirt
- Very effective and economical
- Can be used already at room temperature

APPLICATION Parts washing degreasing:

0.5 - 2% mixed with water, use at 20 - 70°C