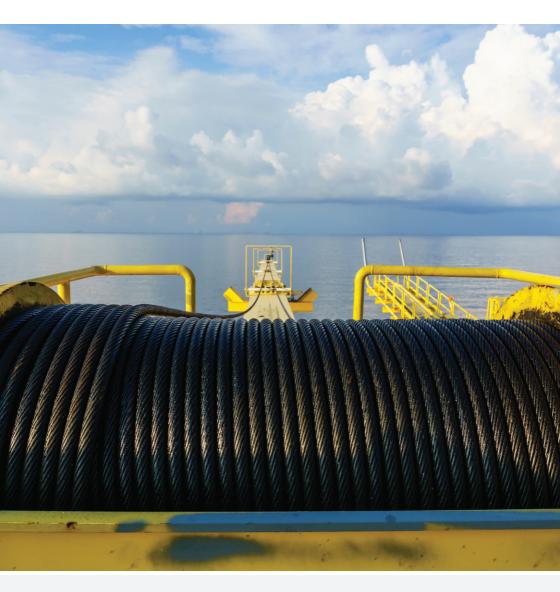

Nylacast have the ability to manufacture a number of solutions to aid and increase the performance of lifting operations. From wear pads, sheaves and pulleys to Winch and Spooling shells, proven in industry to also increase safety and significantly enhance efficiency through extending the life of mating ropes when in operation and eliminating the need for regular maintenance or lubrication.

These safety critical components help to protect high investment rope by maximising life span and eliminating knifing in, jerking and snagging when spooling. Furthermore, Nylacast Winch & Spooling shells are also available in ATEX approved materials.

## The characteristics of Nylacast's unique material range deliver a number of advantages to Winch and Spooling shells, these being:

- Low mass.
- Easy installation, weighing typically 1/7 the weight of a steel grooved shell.
- Perfect for subsea Ideal for TMS.
- Less inertia on high speed winches.
- Not subject to corrosion and requires no painting or preservation.
- Leads to excellent spooling in critical cable conditions.
- Custom sizes: Has been supplied for applications between 6 and 66mm cable diameter, drum sizes greater than 1400mm OD and longer than 3m.
- Elimination of Knifing in, jerking and snagging.
- Elimination of maintenance and lubrication.
- Protection of high investment rope and wire.