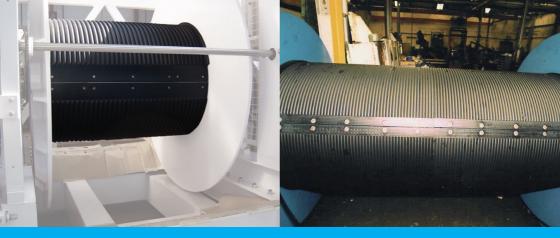

## **WINCH & SPOOLING SHELLS**

Nylacast are world leaders in the development of engineering polymers proven to significantly enhance product performance, safety and efficiency. Supplying key industries worldwide, Nylacast have the unique ability to create engineered polymer components from raw chemistry to end solution, focusing highly on client and project needs and requirements.

Nylacast have the ability to manufacture a number of solutions to aid and increase the performance of lifting operations. From wear pads, sheaves and pulleys to Winch and Spooling shells, proven in industry to also increase safety and significantly enhance efficiency through extending the life of mating ropes when in operation and eliminating the need for regular maintenance or lubrication.

These safety critical components help to protect high investment rope by maximising life span and eliminating knifing in, jerking and snagging when spooling. Furthermore, Nylacast Winch & Spooling shells are also available in ATEX approved materials.

## The characteristics of Nylacast's unique material range deliver a number of advantages to Winch and Spooling shells, these being:

- Low mass.
- Easy installation, weighing typically 1/7 the weight of a steel grooved shell.
- Perfect for subsea Ideal for TMS.
- Less inertia on high speed winches.
- Not subject to corrosion and requires no painting or preservation.
- Leads to excellent spooling in critical cable conditions.
- Custom sizes: Has been supplied for applications between 6 and 66mm cable diameter, drum sizes greater than 1400mm OD and longer than 3m.
- Elimination of Knifing in, jerking and snagging.
- Elimination of maintenance and lubrication.
- Protection of high investment rope and wire.