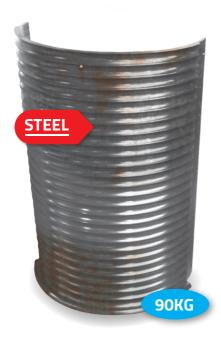

## The characteristics of Nylacast's unique material range deliver a number of advantages to Winch and Spooling shells, these being:

- Low mass.
- Easy installation, weighing typically 1/7 the weight of a steel grooved shell.
- Perfect for subsea Ideal for TMS.
- Less inertia on high speed winches.
- Not subject to corrosion and requires no painting or preservation.
- Leads to excellent spooling in critical cable conditions.
- Custom sizes: Has been supplied for applications between 6 and 66mm cable diameter, drum sizes greater than 1400mm OD and longer than 3m.
- Elimination of Knifing in, jerking and snagging.
- Elimination of maintenance and lubrication.
- Protection of high investment rope and wire.