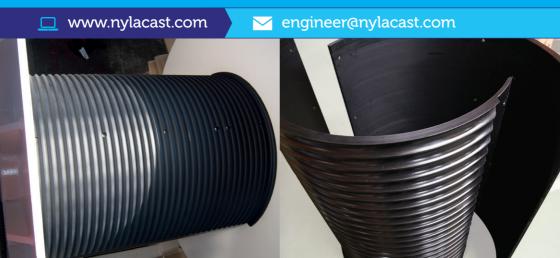

Nylacast have the ability to manufacture a number of solutions to aid and increase the performance of lifting operations. From wear pads, sheaves and pulleys to Winch and Spooling shells, proven in industry to also increase safety and significantly enhance efficiency through extending the life of mating ropes when in operation and eliminating the need for regular maintenance or lubrication.

## The characteristics of Nylacast's unique material range deliver a number of advantages to Winch and Spooling shells, these being:

- Low mass.
- Easy installation, weighing typically 1/7 the weight of a steel grooved shell.
- Perfect for subsea Ideal for TMS.
- Less inertia on high speed winches.
- Not subject to corrosion and requires no painting or preservation.
- Leads to excellent spooling in critical cable conditions.
- Custom sizes: Has been supplied for applications between 6 and 66mm cable diameter, drum sizes greater than 1400mm OD and longer than 3m.
- Elimination of Knifing in, jerking and snagging.
- Elimination of maintenance and lubrication.
- Protection of high investment rope and wire.