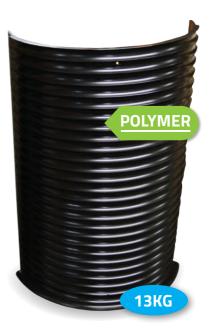

## The characteristics of Nylacast's unique material range deliver a number of advantages to Winch and Spooling shells, these being:

- Low mass.
- Easy installation, weighing typically 1/7 the weight of a steel grooved shell.
- Perfect for subsea Ideal for TMS.
- Less inertia on high speed winches.
- Not subject to corrosion and requires no painting or preservation.
- Leads to excellent spooling in critical cable conditions.
- Custom sizes: Has been supplied for applications between 6 and 66mm cable diameter, drum sizes greater than 1400mm OD and longer than 3m.
- Elimination of Knifing in, jerking and snagging.
- Elimination of maintenance and lubrication.
- Protection of high investment rope and wire.