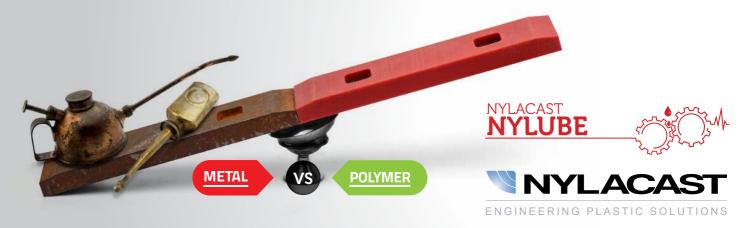

Nylacast Nylube is a highly versatile engineering material. With great resistance to wear & abrasion, Nylube delivers increased product performance whilst significantly reducing and often eliminating routine, costly maintenance and machine downtime.