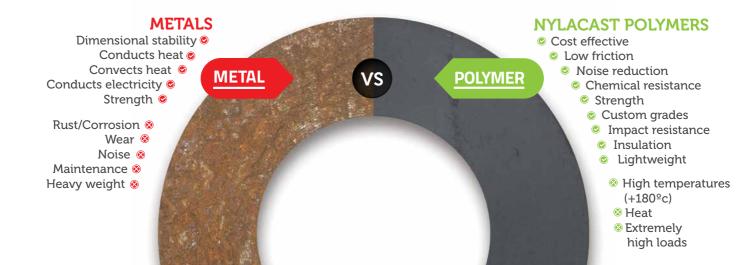

## **KEY BENEFITS**

- Self lubrication
- © Lightweight (1/7th of steel)
- © Corrosion resistance
- High load capacity
- © Excellent wear & abrasion resistance