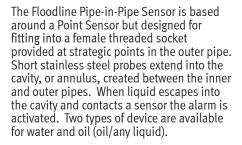

### **Construction:**

High density plastic body, stainless steel probes fully encapsulated Resistant plastic tip (oil pipe-in-pipe)

#### **Fixing**

1/2" BSP fitting as standard (other sizes available)