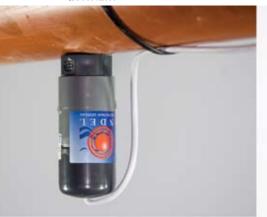

### **Construction:**

High density plastic body, stainless steel probes fully encapsulated Resistant plastic tip (oil pipe-in-pipe)

#### **Dimensions:**

Length of body approx 70mm, diameter 30mm

#### **Fixing**

1/2" BSP fitting as standard (other sizes available)