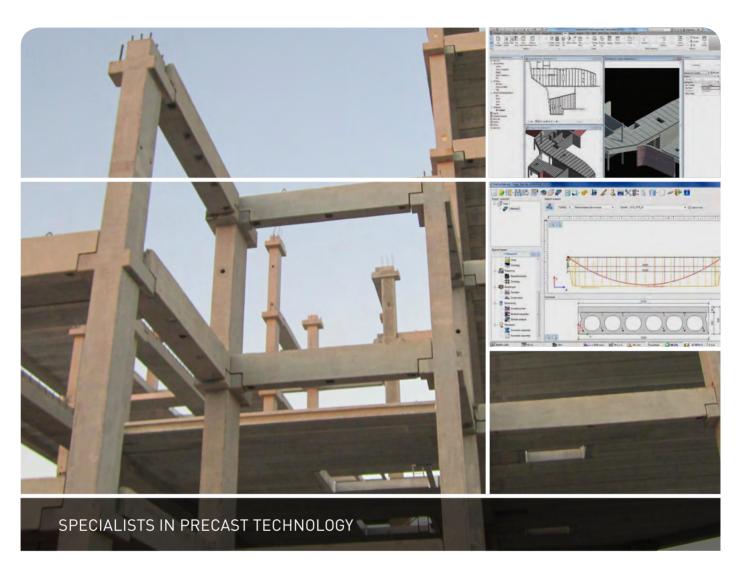

## **SPIROLL**CAD<sup>2</sup>

Based on AutoCAD, SpirollCAD<sup>2</sup> is a complete design and production software package for hollowcore slabs. Control during hollowcore production is vital, and SpirollCAD<sup>2</sup> enables this through all stages of the process from design and calculations to floor layouts; to production planning and drawings; right through to administration, logistics, and fixing of the finished product on site.