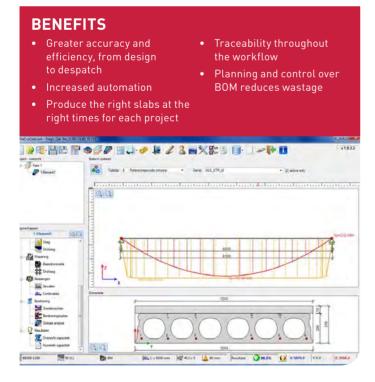

## **SPIROLL**CAD<sup>2</sup>

Based on AutoCAD, SpirollCAD<sup>2</sup> is a complete design and production software package for hollowcore slabs. Control during hollowcore production is vital, and SpirollCAD<sup>2</sup> enables this through all stages of the process from design and calculations to floor layouts; to production planning and drawings; right through to administration, logistics, and fixing of the finished product on site.