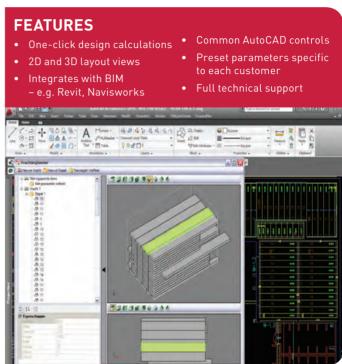

## **SPIROLL**CAD<sup>2</sup>

Based on AutoCAD, SpirollCAD<sup>2</sup> is a complete design and production software package for hollowcore slabs. Control during hollowcore production is vital, and SpirollCAD<sup>2</sup> enables this through all stages of the process from design and calculations to floor layouts; to production planning and drawings; right through to administration, logistics, and fixing of the finished product on site.