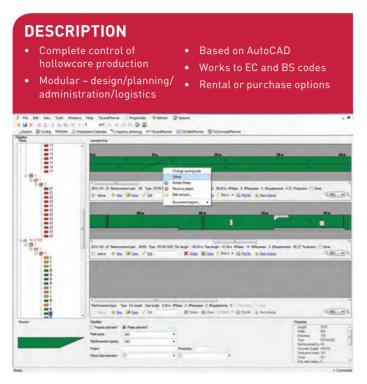

## **SPIROLL**CAD<sup>2</sup>

Based on AutoCAD, SpirollCAD<sup>2</sup> is a complete design and production software package for hollowcore slabs. Control during hollowcore production is vital, and SpirollCAD<sup>2</sup> enables this through all stages of the process from design and calculations to floor layouts; to production planning and drawings; right through to administration, logistics, and fixing of the finished product on site.