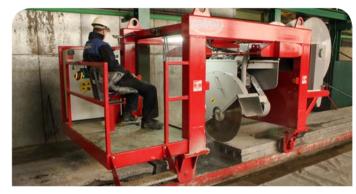

The operator sits on a sprung seat in the cabin and controls all movements with two pilot-operated hydraulic joysticks, which maximise comfort and provide close control. From here operators have a clear, unobstructed view of the cutting point on the slab. Spiroll saws are designed to be used in an aggressive working environment. The blade-head mechanism is located above and away from the cutting point to prevent spray and contaminants from reaching the moving parts. The saws are very efficient with fast driving and cutting speeds. They are extremely robust and easy to maintain.