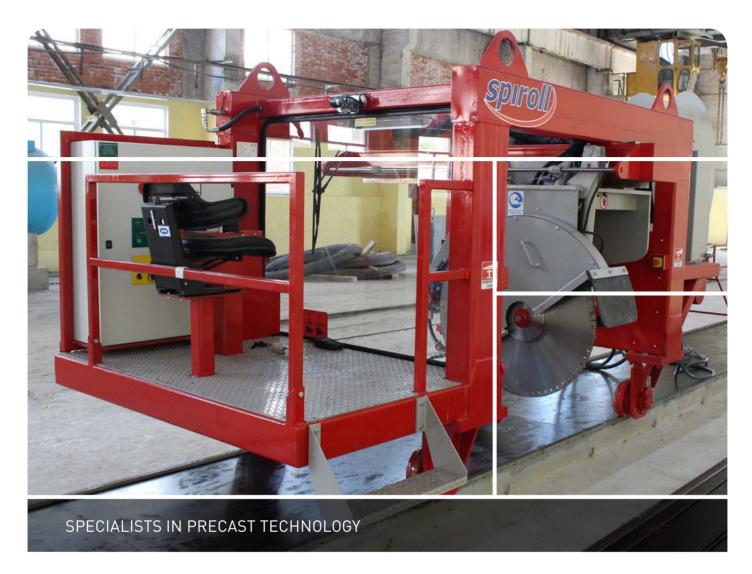

## SPIROLL CROSSCUT SAW

The Spiroll Crosscut Saw is specifically designed for cutting 90 degree cuts in hollowcore slabs. It provides a fast, reliable and cost-effective cutting solution and can be designed to work in conjunction with any existing hollowcore factory.

The operator sits on a sprung seat in the cabin and controls all movements with two pilot-operated hydraulic joysticks, which maximise comfort and provide close control. From here operators have a clear, unobstructed view of the cutting point on the slab. Spiroll saws are designed to be used in an aggressive working environment. The blade-head mechanism is located above and away from the cutting point to prevent spray and contaminants from reaching the moving parts. The saws are very efficient with fast driving and cutting speeds. They are extremely robust and easy to maintain.

## **FEATURES**

- Pilot-operated hydraulics
- Safe and comfortable working area with unobstructed view
- Blade mechanism mounted away from risk of contamination
- Precision linear bearing rails with hard-wearing components
- Laser marker
- Hydraulic cable reelers
- Optional slew-ring modification for simple angle cuts