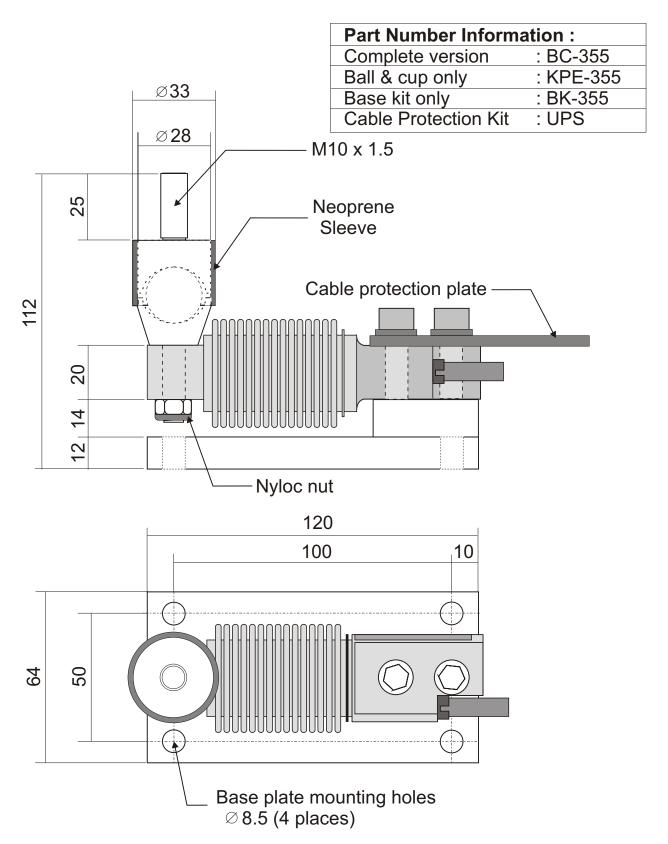

Technical Data BC-355

All Dimensions in mm Specifications are subject to change without prior notice

DSBC355-4, 12/09

Precision Load cells Accessories and Mountings Measuring Instruments and Systems