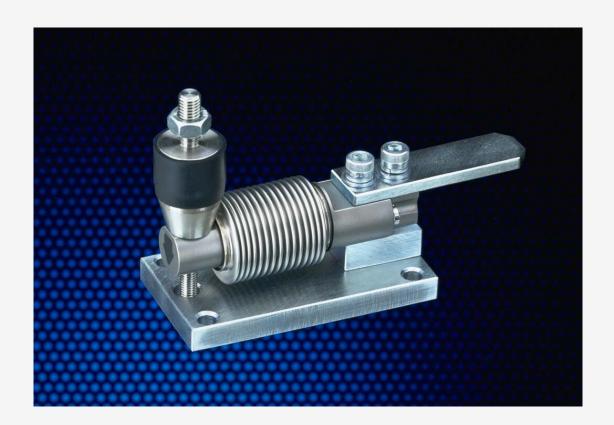

## **Ball & Cup Mounting for Model 355**

- Self aligning, reduces the effect of side loads
- Ensures optimum performance from the load cell
- Suitable for use on capacity ranges up to 250kg
- Ideal for small hopper and tank weighing
- Low cost, compact design
- Stainless steel ball & cup, alloy steel base & spacer
- Neoprene sleeve to protect ball & cup
- Available in complete kit form or ball & cup only