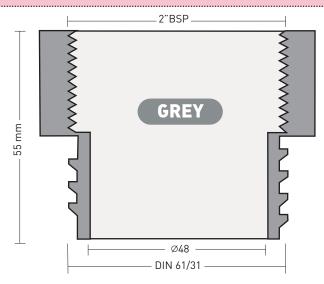

large aperture necks **COMMON** 

**DRUM TYPES:** Mauser and other German

manufacturers

MODEL: ADUSIBC

**THREADS:** DIN 61 male to 2 inch BSP female

COLOUR: Grey

**APPLICATION:** American IBC's

**COMMON** 

**DRUM TYPES:** Hoover, Sonoco

MODEL: ADDIN2XM

THREADS: DIN 61 male to 2 inch BSP male

COLOUR: Black

**APPLICATION:** Some American IBC's

**COMMON** 

**DRUM TYPES:** Schutz and Finncont IBC's

DIN 61