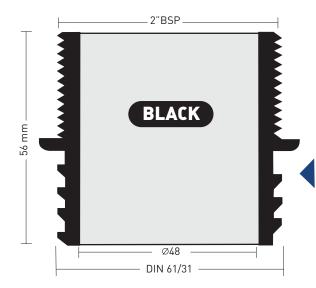

**DRUM TYPES:** Hoover, Sonoco

MODEL: ADDIN2XM

THREADS: DIN 61 male to 2 inch BSP male

COLOUR: Black

**APPLICATION:** Some American IBC's

**COMMON** 

**DRUM TYPES:** Schutz and Finncont IBC's

DIN 61

**BLACK** 

MODEL: ADIBC

**THREADS:** DIN 61 female to 1 inch BSP male

COLOUR: Black APPLICATION: IBC's

**COMMON** 

DRUM TYPES: Most IBC's