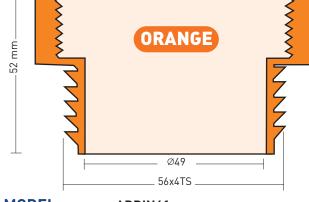

Gallay, Dynoplast, Roug, Ostensjo

MODEL:

**THREADS:** 56 x 4 Male to 2 inch BSP female

COLOUR: Orange

**APPLICATION:** Plastic drums with TRISURE-EURO

buttress plugs, 56mm x 4, most plastic drums 20, 25, 50

& 60 litre

**COMMON** 

**DRUM TYPES:** Van Leer, Economic Drums, Gem Plastics, Dynoplast,

Rexam Harcostar, Roug, Hannells,

Sotralentz, Schutz

MODEL: ADDIN61

THREADS: DIN 61 female to 2 inch BSP female

COLOUR: Yellow