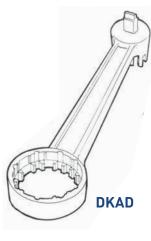

## **ADDITIONAL ITEMS**

- 'O' ring for ADM, ADTS, ADDIN61, ADDIN71 and ADDIN2XM.
  Required when drum is laid horizontally for use with a drum tap see fig. 1 & 2 Ref. ADOR
- 2" bsp male x 3/4" bsp female adaptor for 3/4" drum taps see fig.1 **Ref. AD234** (malleable iron) or **Ref. AD234P** (plastic)
- Drum wrench for tightening and unscrewing adaptors.
  Also unscrews 3/4" and 2" drum closures. Ref. DKAD