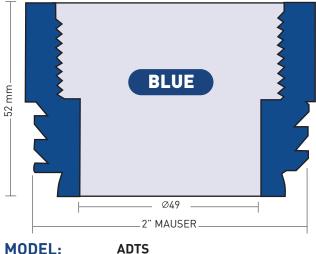

**MODEL: ADM** 

THREADS: 70 x 6 Male to 2 inch BSP female

COLOUR: Blue

**APPLICATION:** Plastic drums with MAUSER

buttress plugs, 70mm x 6

COMMON

DRUM TYPES: Mauser, Rexam, Harcostar, Wiva,

2"BSP