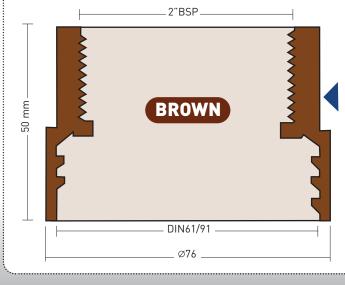

Gallay, Mauser, Schutz Drums & IBC's, Sotralentz IBC's, Van Leer

Unicubes

**MODEL:** ADDIN71 THREADS:

70 x 6 Male to 2 inch BSP female DIN 71 female to 2 inch BSP female

COLOUR: Brown

**APPLICATION:** 'L' ring drums from Germany with

large aperture necks **COMMON** 

**DRUM TYPES:** Mauser and other German

manufacturers

MODEL: ADUSIBC

**THREADS:** DIN 61 male to 2 inch BSP female

COLOUR: Grey

**APPLICATION:** American IBC's

**COMMON** 