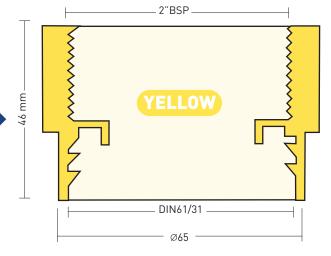

& 60 litre

**COMMON** 

**DRUM TYPES:** Van Leer, Economic Drums, Gem Plastics, Dynoplast,

Rexam Harcostar, Roug, Hannells,

Sotralentz, Schutz

MODEL: ADDIN61

THREADS: DIN 61 female to 2 inch BSP female

COLOUR: Yellow

**APPLICATION:** DIN 61 external screw necks

on 'L' ring drums or IBC's, Plysu 20-25 litre drums with 59mm necks, Valerex 60mm necks, Dynoplast 25

litre drums with DIN 61 neck

COMMON **DRUM TYPES:** 

Van Leer (Valerex), Economic Drums,

Gallay, Mauser, Schutz Drums & IBC's, Sotralentz IBC's, Van Leer

Unicubes

**MODEL:** ADDIN71 THREADS:

70 x 6 Male to 2 inch BSP female DIN 71 female to 2 inch BSP female

COLOUR: Brown

**APPLICATION:** 'L' ring drums from Germany with