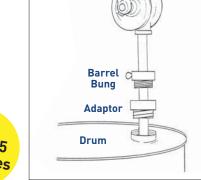

## **BARREL ADAPTORS**

The following range of threaded plastic adaptors can be used where drums, with threads other than the standard 2 inch b.s.p., need to be converted to a 2 inch b.s.p. thread to facilitate the use of standard barrel pumps and taps. 2"BSP

## **ADDITIONAL ITEMS**

- 'O' ring for ADM, ADTS, ADDIN61, ADDIN71 and ADDIN2XM.
  Required when drum is laid horizontally for use with a drum tap see fig. 1 & 2 Ref. ADOR
- 2" bsp male x 3/4" bsp female adaptor for 3/4" drum taps see fig.1 **Ref. AD234** (malleable iron) or **Ref. AD234P** (plastic)
- Drum wrench for tightening and unscrewing adaptors.
  Also unscrews 3/4" and 2" drum closures. Ref. DKAD