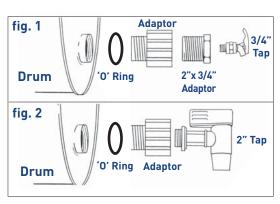

## **ADDITIONAL ITEMS**

- 'O' ring for ADM, ADTS, ADDIN61, ADDIN71 and ADDIN2XM.
  Required when drum is laid horizontally for use with a drum tap see fig. 1 & 2 Ref. ADOR
- 2" bsp male x 3/4" bsp female adaptor for 3/4" drum taps see fig.1 **Ref. AD234** (malleable iron) or **Ref. AD234P** (plastic)
- Drum wrench for tightening and unscrewing adaptors.
  Also unscrews 3/4" and 2" drum closures. Ref. DKAD