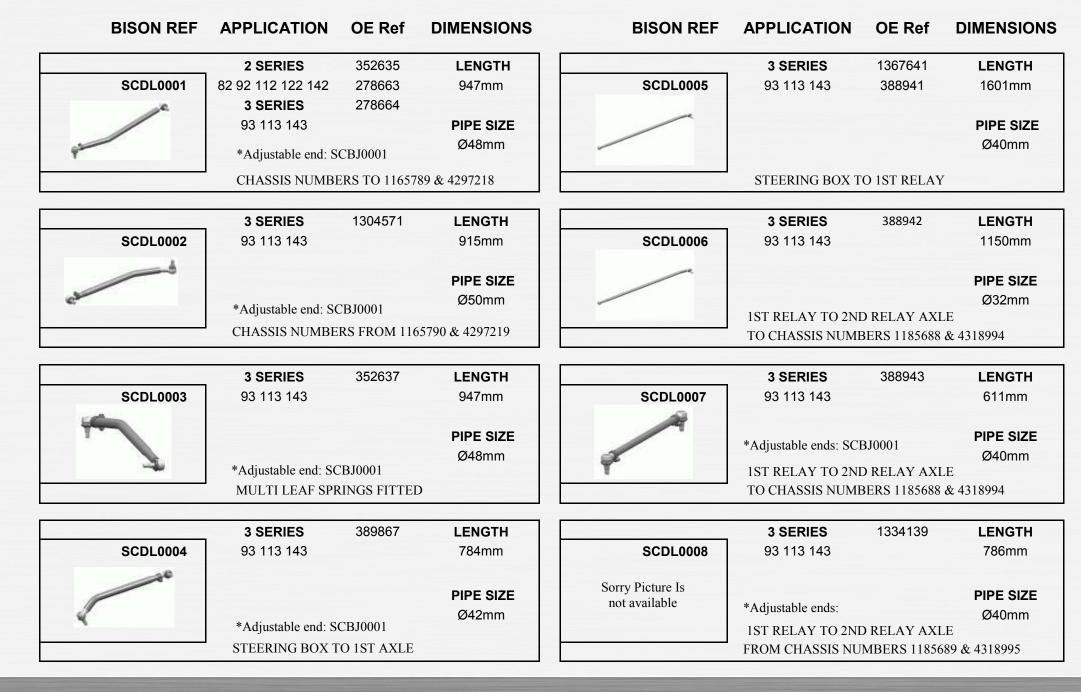

Page 4

Drag Links / Centre Rods

Page 5

Drag Links / Centre Rods

| BISON REF                                                                                                                                                                                                                                                                                                                                                                                                                                                                                                                                                                                                                                                                                                                                                                                                                                                                                                                                                                                                                                                                                                                                                                                                                                                                                                                                                                                                                                                                                                                                                                                                                                                                                                                                                                                                                                                                                                                                                                                                                                                                                                                      | APPLICATION                                         | OE Ref  | DIMENSIONS                                                                                         | <b>BISON REF</b> | APPLICATION          | OE Ref                                | DIMENSIONS                                                                                                                |
|--------------------------------------------------------------------------------------------------------------------------------------------------------------------------------------------------------------------------------------------------------------------------------------------------------------------------------------------------------------------------------------------------------------------------------------------------------------------------------------------------------------------------------------------------------------------------------------------------------------------------------------------------------------------------------------------------------------------------------------------------------------------------------------------------------------------------------------------------------------------------------------------------------------------------------------------------------------------------------------------------------------------------------------------------------------------------------------------------------------------------------------------------------------------------------------------------------------------------------------------------------------------------------------------------------------------------------------------------------------------------------------------------------------------------------------------------------------------------------------------------------------------------------------------------------------------------------------------------------------------------------------------------------------------------------------------------------------------------------------------------------------------------------------------------------------------------------------------------------------------------------------------------------------------------------------------------------------------------------------------------------------------------------------------------------------------------------------------------------------------------------|-----------------------------------------------------|---------|----------------------------------------------------------------------------------------------------|------------------|----------------------|---------------------------------------|---------------------------------------------------------------------------------------------------------------------------|
|                                                                                                                                                                                                                                                                                                                                                                                                                                                                                                                                                                                                                                                                                                                                                                                                                                                                                                                                                                                                                                                                                                                                                                                                                                                                                                                                                                                                                                                                                                                                                                                                                                                                                                                                                                                                                                                                                                                                                                                                                                                                                                                                | 2 SERIES                                            | 1738381 | LENGTH                                                                                             |                  | 2 SERIES             | 310979                                | LENGTH                                                                                                                    |
| SCBJ0001                                                                                                                                                                                                                                                                                                                                                                                                                                                                                                                                                                                                                                                                                                                                                                                                                                                                                                                                                                                                                                                                                                                                                                                                                                                                                                                                                                                                                                                                                                                                                                                                                                                                                                                                                                                                                                                                                                                                                                                                                                                                                                                       | 3 SERIES                                            | 1767328 | 120mm                                                                                              | SCBJ0005         | <b>3 SERIES</b>      |                                       | 168mm                                                                                                                     |
| 8                                                                                                                                                                                                                                                                                                                                                                                                                                                                                                                                                                                                                                                                                                                                                                                                                                                                                                                                                                                                                                                                                                                                                                                                                                                                                                                                                                                                                                                                                                                                                                                                                                                                                                                                                                                                                                                                                                                                                                                                                                                                                                                              | 4 SERIES                                            | 283784  | THREAD                                                                                             |                  |                      |                                       | THREAD                                                                                                                    |
| A                                                                                                                                                                                                                                                                                                                                                                                                                                                                                                                                                                                                                                                                                                                                                                                                                                                                                                                                                                                                                                                                                                                                                                                                                                                                                                                                                                                                                                                                                                                                                                                                                                                                                                                                                                                                                                                                                                                                                                                                                                                                                                                              | <b>5 SERIES</b>                                     | 395010  | M30 x 1.5mm RH                                                                                     |                  |                      |                                       | M52 x 1.5mm RH                                                                                                            |
|                                                                                                                                                                                                                                                                                                                                                                                                                                                                                                                                                                                                                                                                                                                                                                                                                                                                                                                                                                                                                                                                                                                                                                                                                                                                                                                                                                                                                                                                                                                                                                                                                                                                                                                                                                                                                                                                                                                                                                                                                                                                                                                                | P SERIES                                            |         | CONE SIZE                                                                                          |                  |                      |                                       | CONE SIZE                                                                                                                 |
|                                                                                                                                                                                                                                                                                                                                                                                                                                                                                                                                                                                                                                                                                                                                                                                                                                                                                                                                                                                                                                                                                                                                                                                                                                                                                                                                                                                                                                                                                                                                                                                                                                                                                                                                                                                                                                                                                                                                                                                                                                                                                                                                | R SERIES                                            |         | 30mm                                                                                               |                  |                      |                                       | 30mm                                                                                                                      |
|                                                                                                                                                                                                                                                                                                                                                                                                                                                                                                                                                                                                                                                                                                                                                                                                                                                                                                                                                                                                                                                                                                                                                                                                                                                                                                                                                                                                                                                                                                                                                                                                                                                                                                                                                                                                                                                                                                                                                                                                                                                                                                                                | 2 SERIES                                            | 3401170 | LENGTH                                                                                             |                  | 3 SERIES             | 0325614                               | LENGTH                                                                                                                    |
| SCBJ0002                                                                                                                                                                                                                                                                                                                                                                                                                                                                                                                                                                                                                                                                                                                                                                                                                                                                                                                                                                                                                                                                                                                                                                                                                                                                                                                                                                                                                                                                                                                                                                                                                                                                                                                                                                                                                                                                                                                                                                                                                                                                                                                       | 3 SERIES                                            |         | 120mm                                                                                              | SCBJ0006         | 4 SERIES             | 1375228                               | 95mm                                                                                                                      |
| A.                                                                                                                                                                                                                                                                                                                                                                                                                                                                                                                                                                                                                                                                                                                                                                                                                                                                                                                                                                                                                                                                                                                                                                                                                                                                                                                                                                                                                                                                                                                                                                                                                                                                                                                                                                                                                                                                                                                                                                                                                                                                                                                             | 4 SERIES                                            |         | THREAD                                                                                             |                  | <b>5 SERIES</b>      |                                       | THREAD                                                                                                                    |
|                                                                                                                                                                                                                                                                                                                                                                                                                                                                                                                                                                                                                                                                                                                                                                                                                                                                                                                                                                                                                                                                                                                                                                                                                                                                                                                                                                                                                                                                                                                                                                                                                                                                                                                                                                                                                                                                                                                                                                                                                                                                                                                                | <b>5 SERIES</b>                                     |         | M30 x 1.5mm RH                                                                                     |                  | P SERIES             |                                       | M26 x 1.5mm RI                                                                                                            |
| Contraction of the local division of the loc | P SERIES                                            |         | CONE SIZE                                                                                          | 100              | R SERIES             |                                       | CONE SIZE                                                                                                                 |
|                                                                                                                                                                                                                                                                                                                                                                                                                                                                                                                                                                                                                                                                                                                                                                                                                                                                                                                                                                                                                                                                                                                                                                                                                                                                                                                                                                                                                                                                                                                                                                                                                                                                                                                                                                                                                                                                                                                                                                                                                                                                                                                                | <b>R SERIES</b>                                     |         | 30mm                                                                                               | - Charles        |                      |                                       | N/A                                                                                                                       |
|                                                                                                                                                                                                                                                                                                                                                                                                                                                                                                                                                                                                                                                                                                                                                                                                                                                                                                                                                                                                                                                                                                                                                                                                                                                                                                                                                                                                                                                                                                                                                                                                                                                                                                                                                                                                                                                                                                                                                                                                                                                                                                                                |                                                     |         |                                                                                                    |                  |                      |                                       |                                                                                                                           |
|                                                                                                                                                                                                                                                                                                                                                                                                                                                                                                                                                                                                                                                                                                                                                                                                                                                                                                                                                                                                                                                                                                                                                                                                                                                                                                                                                                                                                                                                                                                                                                                                                                                                                                                                                                                                                                                                                                                                                                                                                                                                                                                                |                                                     |         |                                                                                                    |                  |                      | 4004000                               |                                                                                                                           |
|                                                                                                                                                                                                                                                                                                                                                                                                                                                                                                                                                                                                                                                                                                                                                                                                                                                                                                                                                                                                                                                                                                                                                                                                                                                                                                                                                                                                                                                                                                                                                                                                                                                                                                                                                                                                                                                                                                                                                                                                                                                                                                                                | 4 SERIES                                            | 1357674 | LENGTH                                                                                             |                  | 3 SERIES             | 1384898                               | LENGTH                                                                                                                    |
| SCBJ0003                                                                                                                                                                                                                                                                                                                                                                                                                                                                                                                                                                                                                                                                                                                                                                                                                                                                                                                                                                                                                                                                                                                                                                                                                                                                                                                                                                                                                                                                                                                                                                                                                                                                                                                                                                                                                                                                                                                                                                                                                                                                                                                       | <b>5 SERIES</b>                                     | 1357674 | 150mm                                                                                              | SCBJ0007         | 3 SERIES             | 305320                                | 55mm                                                                                                                      |
| SCBJ0003                                                                                                                                                                                                                                                                                                                                                                                                                                                                                                                                                                                                                                                                                                                                                                                                                                                                                                                                                                                                                                                                                                                                                                                                                                                                                                                                                                                                                                                                                                                                                                                                                                                                                                                                                                                                                                                                                                                                                                                                                                                                                                                       | 5 SERIES<br>P SERIES                                | 1357674 | 150mm<br>THREAD                                                                                    | SCBJ0007         | 3 SERIES             |                                       | 55mm<br>Inner Thread                                                                                                      |
| SCBJ0003                                                                                                                                                                                                                                                                                                                                                                                                                                                                                                                                                                                                                                                                                                                                                                                                                                                                                                                                                                                                                                                                                                                                                                                                                                                                                                                                                                                                                                                                                                                                                                                                                                                                                                                                                                                                                                                                                                                                                                                                                                                                                                                       | 5 SERIES<br>P SERIES<br>R SERIES                    | 1357674 | 150mm<br><b>THREAD</b><br>M30 x 1.5mm                                                              | SCBJ0007         | 3 SERIES             | 305320                                | 55mm<br>Inner Thread<br>M12 x 1.75mm R                                                                                    |
| SCBJ0003                                                                                                                                                                                                                                                                                                                                                                                                                                                                                                                                                                                                                                                                                                                                                                                                                                                                                                                                                                                                                                                                                                                                                                                                                                                                                                                                                                                                                                                                                                                                                                                                                                                                                                                                                                                                                                                                                                                                                                                                                                                                                                                       | 5 SERIES<br>P SERIES                                | 1357674 | 150mm<br>THREAD<br>M30 x 1.5mm<br>CONE SIZE                                                        | SCBJ0007         | 3 SERIES             | 305320                                | 55mm<br>Inner Thread<br>M12 x 1.75mm R<br>Outer Thread                                                                    |
| SCBJ0003                                                                                                                                                                                                                                                                                                                                                                                                                                                                                                                                                                                                                                                                                                                                                                                                                                                                                                                                                                                                                                                                                                                                                                                                                                                                                                                                                                                                                                                                                                                                                                                                                                                                                                                                                                                                                                                                                                                                                                                                                                                                                                                       | 5 SERIES<br>P SERIES<br>R SERIES                    | 1357674 | 150mm<br><b>THREAD</b><br>M30 x 1.5mm                                                              | SCBJ0007         | 3 SERIES             | 305320                                | 55mm<br>Inner Thread                                                                                                      |
|                                                                                                                                                                                                                                                                                                                                                                                                                                                                                                                                                                                                                                                                                                                                                                                                                                                                                                                                                                                                                                                                                                                                                                                                                                                                                                                                                                                                                                                                                                                                                                                                                                                                                                                                                                                                                                                                                                                                                                                                                                                                                                                                | 5 SERIES<br>P SERIES<br>R SERIES<br>BUS<br>2 SERIES | 1357674 | 150mm<br>THREAD<br>M30 x 1.5mm<br>CONE SIZE<br>30mm<br>LENGTH                                      |                  | 3 SERIES<br>3 SERIES | 305320<br>371452<br>1384897           | 55mm<br>Inner Thread<br>M12 x 1.75mm F<br>Outer Thread<br>M10 x 1.5mm<br>LENGTH                                           |
| SCBJ0003                                                                                                                                                                                                                                                                                                                                                                                                                                                                                                                                                                                                                                                                                                                                                                                                                                                                                                                                                                                                                                                                                                                                                                                                                                                                                                                                                                                                                                                                                                                                                                                                                                                                                                                                                                                                                                                                                                                                                                                                                                                                                                                       | 5 SERIES<br>P SERIES<br>R SERIES<br>BUS             |         | 150mm<br>THREAD<br>M30 x 1.5mm<br>CONE SIZE<br>30mm<br>LENGTH<br>168mm                             | SCBJ0007         |                      | 305320<br>371452<br>1384897<br>305319 | 55mm<br>Inner Thread<br>M12 x 1.75mm R<br>Outer Thread<br>M10 x 1.5mm<br>LENGTH<br>55mm                                   |
|                                                                                                                                                                                                                                                                                                                                                                                                                                                                                                                                                                                                                                                                                                                                                                                                                                                                                                                                                                                                                                                                                                                                                                                                                                                                                                                                                                                                                                                                                                                                                                                                                                                                                                                                                                                                                                                                                                                                                                                                                                                                                                                                | 5 SERIES<br>P SERIES<br>R SERIES<br>BUS<br>2 SERIES |         | 150mm<br>THREAD<br>M30 x 1.5mm<br>CONE SIZE<br>30mm<br>LENGTH<br>168mm<br>THREAD                   |                  |                      | 305320<br>371452<br>1384897           | 55mm<br>Inner Thread<br>M12 x 1.75mm R<br>Outer Thread<br>M10 x 1.5mm<br>LENGTH<br>55mm<br>Inner Thread                   |
|                                                                                                                                                                                                                                                                                                                                                                                                                                                                                                                                                                                                                                                                                                                                                                                                                                                                                                                                                                                                                                                                                                                                                                                                                                                                                                                                                                                                                                                                                                                                                                                                                                                                                                                                                                                                                                                                                                                                                                                                                                                                                                                                | 5 SERIES<br>P SERIES<br>R SERIES<br>BUS<br>2 SERIES |         | 150mm<br>THREAD<br>M30 x 1.5mm<br>CONE SIZE<br>30mm<br>LENGTH<br>168mm<br>THREAD<br>M52 x 1.5mm RH |                  |                      | 305320<br>371452<br>1384897<br>305319 | 55mm<br>Inner Thread<br>M12 x 1.75mm F<br>Outer Thread<br>M10 x 1.5mm<br>LENGTH<br>55mm<br>Inner Thread<br>M12 x 1.75mm L |
|                                                                                                                                                                                                                                                                                                                                                                                                                                                                                                                                                                                                                                                                                                                                                                                                                                                                                                                                                                                                                                                                                                                                                                                                                                                                                                                                                                                                                                                                                                                                                                                                                                                                                                                                                                                                                                                                                                                                                                                                                                                                                                                                | 5 SERIES<br>P SERIES<br>R SERIES<br>BUS<br>2 SERIES |         | 150mm<br>THREAD<br>M30 x 1.5mm<br>CONE SIZE<br>30mm<br>LENGTH<br>168mm<br>THREAD                   |                  |                      | 305320<br>371452<br>1384897<br>305319 | 55mm<br>Inner Thread<br>M12 x 1.75mm F<br>Outer Thread<br>M10 x 1.5mm<br>LENGTH<br>55mm<br>Inner Thread                   |