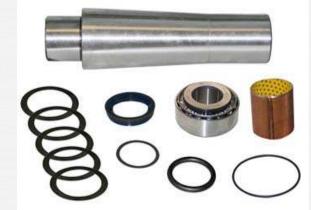

**Repair Kits** 

Page 11

Centre Bearing / Propshafts Universal Joints

|                           | <b>BISON REF</b> | OE REF | <b>DESCRIPTION / APPLICATION</b> | <b>BISON REF</b> | OE REF | <b>DESCRIPTION / APPLICATION</b> |
|---------------------------|------------------|--------|----------------------------------|------------------|--------|----------------------------------|
|                           | SCSP0001         | 385266 | RUBBER BUFFER CAB                | SCSP0007         | 153287 | FRONT SHOCK ABSORBER (UPPER)     |
|                           |                  |        | 2 SERIES                         |                  |        | REAR SHOCK ABSORBER              |
|                           |                  |        | 3 SERIES                         |                  |        | (UPPER & LOWER)                  |
|                           |                  |        |                                  |                  |        | 2 SERIES 3 SERIES                |
| Contraction of the second |                  |        |                                  |                  |        | Ø16mm / 56mm                     |