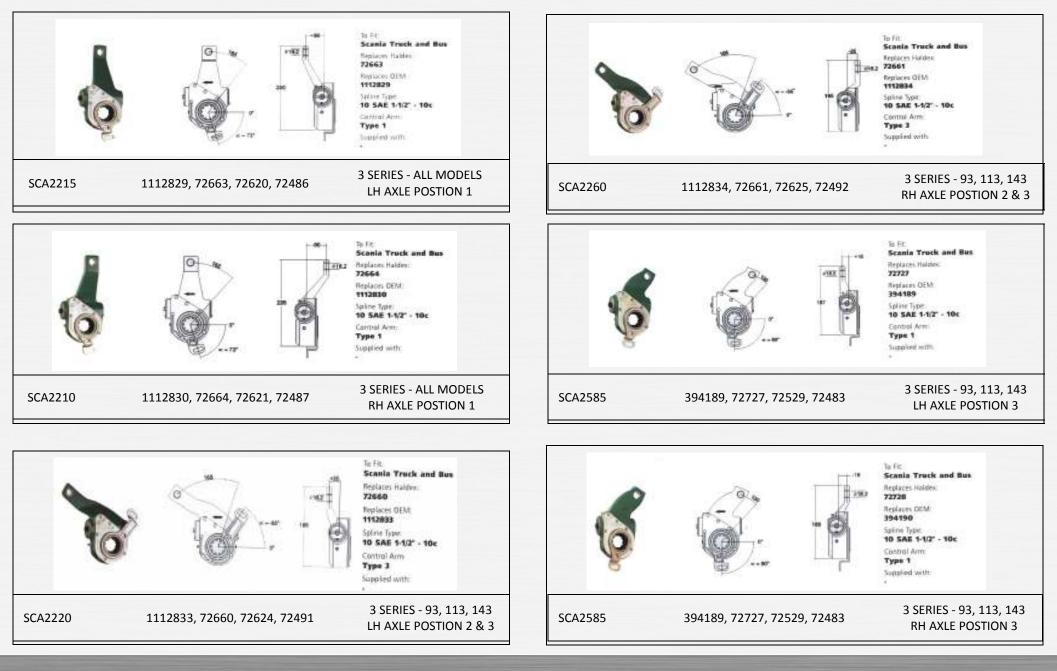

| *WITH REG LAMP, 2 STUD FIXING |  |        | 4 SERIES      |
|  |        | 4 / P /R SERIES               |  |        |               |
|  |        | *CABLE ENTRY: CENTRE PLUG     |  |        |               |
|  |        | 473 x 116                     |  |        | 510 x 125     |

|  | SCA209 | 1350339 | REAR LIGHT RH & LH    |  | SCA212 | REAR LIGHT LH |
|--|--------|---------|-----------------------|--|--------|---------------|
|  |        | 1365963 | "NO NUMBER PLATE LAMP |  |        | 4 SERIES      |
|  |        |         | VARIOUS               |  |        |               |
|  |        |         |                       |  |        |               |
|  |        |         | 466 x 130             |  |        | 510 x 125     |

BISONPARTS

Page 28

**Rear Lighting** 

REAR LENS



Page 29



Page 30



Page 31



Page 32

Company Address: Bison Parts C/O Fleet Services Sheffield S9 5EU

TEL: 07792813409 EMAIL: sales@bisonparts.co.uk WWW: www.bisonparts.co.uk