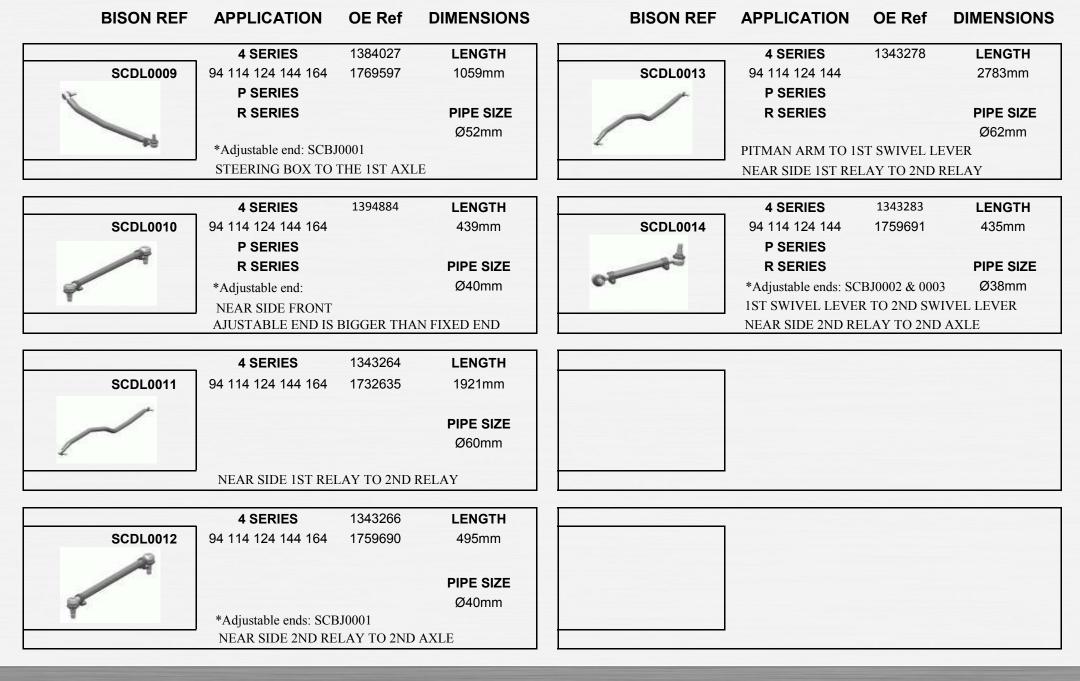

Page 4

Drag Links / Centre Rods

Page 5

Drag Links / Centre Rods

| BISON REF                                                                                                                                                                                                                                                                                                                                                                                                                                                                                                                                                                                                                                                                                                                                                                                                                                                                                                                                                                                                                                                                                                                                                                                                                                                                                                                                                                                                                                                                                                                                                                                                                                                                                                                                                                                                                                                                                                                                                                                                                                                                                                                      | APPLICATION                                         | OE Ref  | DIMENSIONS                                                                                         | <b>BISON REF</b> | APPLICATION          | OE Ref                                | DIMENSIONS                                                                                                                |
|--------------------------------------------------------------------------------------------------------------------------------------------------------------------------------------------------------------------------------------------------------------------------------------------------------------------------------------------------------------------------------------------------------------------------------------------------------------------------------------------------------------------------------------------------------------------------------------------------------------------------------------------------------------------------------------------------------------------------------------------------------------------------------------------------------------------------------------------------------------------------------------------------------------------------------------------------------------------------------------------------------------------------------------------------------------------------------------------------------------------------------------------------------------------------------------------------------------------------------------------------------------------------------------------------------------------------------------------------------------------------------------------------------------------------------------------------------------------------------------------------------------------------------------------------------------------------------------------------------------------------------------------------------------------------------------------------------------------------------------------------------------------------------------------------------------------------------------------------------------------------------------------------------------------------------------------------------------------------------------------------------------------------------------------------------------------------------------------------------------------------------|-----------------------------------------------------|---------|----------------------------------------------------------------------------------------------------|------------------|----------------------|---------------------------------------|---------------------------------------------------------------------------------------------------------------------------|
|                                                                                                                                                                                                                                                                                                                                                                                                                                                                                                                                                                                                                                                                                                                                                                                                                                                                                                                                                                                                                                                                                                                                                                                                                                                                                                                                                                                                                                                                                                                                                                                                                                                                                                                                                                                                                                                                                                                                                                                                                                                                                                                                | 2 SERIES                                            | 1738381 | LENGTH                                                                                             |                  | 2 SERIES             | 310979                                | LENGTH                                                                                                                    |
| SCBJ0001                                                                                                                                                                                                                                                                                                                                                                                                                                                                                                                                                                                                                                                                                                                                                                                                                                                                                                                                                                                                                                                                                                                                                                                                                                                                                                                                                                                                                                                                                                                                                                                                                                                                                                                                                                                                                                                                                                                                                                                                                                                                                                                       | 3 SERIES                                            | 1767328 | 120mm                                                                                              | SCBJ0005         | <b>3 SERIES</b>      |                                       | 168mm                                                                                                                     |
| 8                                                                                                                                                                                                                                                                                                                                                                                                                                                                                                                                                                                                                                                                                                                                                                                                                                                                                                                                                                                                                                                                                                                                                                                                                                                                                                                                                                                                                                                                                                                                                                                                                                                                                                                                                                                                                                                                                                                                                                                                                                                                                                                              | 4 SERIES                                            | 283784  | THREAD                                                                                             |                  |                      |                                       | THREAD                                                                                                                    |
| A                                                                                                                                                                                                                                                                                                                                                                                                                                                                                                                                                                                                                                                                                                                                                                                                                                                                                                                                                                                                                                                                                                                                                                                                                                                                                                                                                                                                                                                                                                                                                                                                                                                                                                                                                                                                                                                                                                                                                                                                                                                                                                                              | <b>5 SERIES</b>                                     | 395010  | M30 x 1.5mm RH                                                                                     |                  |                      |                                       | M52 x 1.5mm RH                                                                                                            |
|                                                                                                                                                                                                                                                                                                                                                                                                                                                                                                                                                                                                                                                                                                                                                                                                                                                                                                                                                                                                                                                                                                                                                                                                                                                                                                                                                                                                                                                                                                                                                                                                                                                                                                                                                                                                                                                                                                                                                                                                                                                                                                                                | P SERIES                                            |         | CONE SIZE                                                                                          |                  |                      |                                       | CONE SIZE                                                                                                                 |
|                                                                                                                                                                                                                                                                                                                                                                                                                                                                                                                                                                                                                                                                                                                                                                                                                                                                                                                                                                                                                                                                                                                                                                                                                                                                                                                                                                                                                                                                                                                                                                                                                                                                                                                                                                                                                                                                                                                                                                                                                                                                                                                                | R SERIES                                            |         | 30mm                                                                                               |                  |                      |                                       | 30mm                                                                                                                      |
|                                                                                                                                                                                                                                                                                                                                                                                                                                                                                                                                                                                                                                                                                                                                                                                                                                                                                                                                                                                                                                                                                                                                                                                                                                                                                                                                                                                                                                                                                                                                                                                                                                                                                                                                                                                                                                                                                                                                                                                                                                                                                                                                | 2 SERIES                                            | 3401170 | LENGTH                                                                                             |                  | 3 SERIES             | 0325614                               | LENGTH                                                                                                                    |
| SCBJ0002                                                                                                                                                                                                                                                                                                                                                                                                                                                                                                                                                                                                                                                                                                                                                                                                                                                                                                                                                                                                                                                                                                                                                                                                                                                                                                                                                                                                                                                                                                                                                                                                                                                                                                                                                                                                                                                                                                                                                                                                                                                                                                                       | 3 SERIES                                            |         | 120mm                                                                                              | SCBJ0006         | 4 SERIES             | 1375228                               | 95mm                                                                                                                      |
| A.                                                                                                                                                                                                                                                                                                                                                                                                                                                                                                                                                                                                                                                                                                                                                                                                                                                                                                                                                                                                                                                                                                                                                                                                                                                                                                                                                                                                                                                                                                                                                                                                                                                                                                                                                                                                                                                                                                                                                                                                                                                                                                                             | 4 SERIES                                            |         | THREAD                                                                                             |                  | <b>5 SERIES</b>      |                                       | THREAD                                                                                                                    |
|                                                                                                                                                                                                                                                                                                                                                                                                                                                                                                                                                                                                                                                                                                                                                                                                                                                                                                                                                                                                                                                                                                                                                                                                                                                                                                                                                                                                                                                                                                                                                                                                                                                                                                                                                                                                                                                                                                                                                                                                                                                                                                                                | <b>5 SERIES</b>                                     |         | M30 x 1.5mm RH                                                                                     |                  | P SERIES             |                                       | M26 x 1.5mm RI                                                                                                            |
| Contraction of the local division of the loc | P SERIES                                            |         | CONE SIZE                                                                                          | 100              | R SERIES             |                                       | CONE SIZE                                                                                                                 |
|                                                                                                                                                                                                                                                                                                                                                                                                                                                                                                                                                                                                                                                                                                                                                                                                                                                                                                                                                                                                                                                                                                                                                                                                                                                                                                                                                                                                                                                                                                                                                                                                                                                                                                                                                                                                                                                                                                                                                                                                                                                                                                                                | <b>R SERIES</b>                                     |         | 30mm                                                                                               | - Charles        |                      |                                       | N/A                                                                                                                       |
|                                                                                                                                                                                                                                                                                                                                                                                                                                                                                                                                                                                                                                                                                                                                                                                                                                                                                                                                                                                                                                                                                                                                                                                                                                                                                                                                                                                                                                                                                                                                                                                                                                                                                                                                                                                                                                                                                                                                                                                                                                                                                                                                |                                                     |         |                                                                                                    |                  |                      |                                       |                                                                                                                           |
|                                                                                                                                                                                                                                                                                                                                                                                                                                                                                                                                                                                                                                                                                                                                                                                                                                                                                                                                                                                                                                                                                                                                                                                                                                                                                                                                                                                                                                                                                                                                                                                                                                                                                                                                                                                                                                                                                                                                                                                                                                                                                                                                |                                                     |         |                                                                                                    |                  |                      | 4004000                               |                                                                                                                           |
|                                                                                                                                                                                                                                                                                                                                                                                                                                                                                                                                                                                                                                                                                                                                                                                                                                                                                                                                                                                                                                                                                                                                                                                                                                                                                                                                                                                                                                                                                                                                                                                                                                                                                                                                                                                                                                                                                                                                                                                                                                                                                                                                | 4 SERIES                                            | 1357674 | LENGTH                                                                                             |                  | 3 SERIES             | 1384898                               | LENGTH                                                                                                                    |
| SCBJ0003                                                                                                                                                                                                                                                                                                                                                                                                                                                                                                                                                                                                                                                                                                                                                                                                                                                                                                                                                                                                                                                                                                                                                                                                                                                                                                                                                                                                                                                                                                                                                                                                                                                                                                                                                                                                                                                                                                                                                                                                                                                                                                                       | <b>5 SERIES</b>                                     | 1357674 | 150mm                                                                                              | SCBJ0007         | 3 SERIES             | 305320                                | 55mm                                                                                                                      |
| SCBJ0003                                                                                                                                                                                                                                                                                                                                                                                                                                                                                                                                                                                                                                                                                                                                                                                                                                                                                                                                                                                                                                                                                                                                                                                                                                                                                                                                                                                                                                                                                                                                                                                                                                                                                                                                                                                                                                                                                                                                                                                                                                                                                                                       | 5 SERIES<br>P SERIES                                | 1357674 | 150mm<br>THREAD                                                                                    | SCBJ0007         | 3 SERIES             |                                       | 55mm<br>Inner Thread                                                                                                      |
| SCBJ0003                                                                                                                                                                                                                                                                                                                                                                                                                                                                                                                                                                                                                                                                                                                                                                                                                                                                                                                                                                                                                                                                                                                                                                                                                                                                                                                                                                                                                                                                                                                                                                                                                                                                                                                                                                                                                                                                                                                                                                                                                                                                                                                       | 5 SERIES<br>P SERIES<br>R SERIES                    | 1357674 | 150mm<br><b>THREAD</b><br>M30 x 1.5mm                                                              | SCBJ0007         | 3 SERIES             | 305320                                | 55mm<br>Inner Thread<br>M12 x 1.75mm R                                                                                    |
| SCBJ0003                                                                                                                                                                                                                                                                                                                                                                                                                                                                                                                                                                                                                                                                                                                                                                                                                                                                                                                                                                                                                                                                                                                                                                                                                                                                                                                                                                                                                                                                                                                                                                                                                                                                                                                                                                                                                                                                                                                                                                                                                                                                                                                       | 5 SERIES<br>P SERIES                                | 1357674 | 150mm<br>THREAD<br>M30 x 1.5mm<br>CONE SIZE                                                        | SCBJ0007         | 3 SERIES             | 305320                                | 55mm<br>Inner Thread<br>M12 x 1.75mm R<br>Outer Thread                                                                    |
| SCBJ0003                                                                                                                                                                                                                                                                                                                                                                                                                                                                                                                                                                                                                                                                                                                                                                                                                                                                                                                                                                                                                                                                                                                                                                                                                                                                                                                                                                                                                                                                                                                                                                                                                                                                                                                                                                                                                                                                                                                                                                                                                                                                                                                       | 5 SERIES<br>P SERIES<br>R SERIES                    | 1357674 | 150mm<br><b>THREAD</b><br>M30 x 1.5mm                                                              | SCBJ0007         | 3 SERIES             | 305320                                | 55mm<br>Inner Thread                                                                                                      |
|                                                                                                                                                                                                                                                                                                                                                                                                                                                                                                                                                                                                                                                                                                                                                                                                                                                                                                                                                                                                                                                                                                                                                                                                                                                                                                                                                                                                                                                                                                                                                                                                                                                                                                                                                                                                                                                                                                                                                                                                                                                                                                                                | 5 SERIES<br>P SERIES<br>R SERIES<br>BUS<br>2 SERIES | 1357674 | 150mm<br>THREAD<br>M30 x 1.5mm<br>CONE SIZE<br>30mm<br>LENGTH                                      |                  | 3 SERIES<br>3 SERIES | 305320<br>371452<br>1384897           | 55mm<br>Inner Thread<br>M12 x 1.75mm F<br>Outer Thread<br>M10 x 1.5mm<br>LENGTH                                           |
| SCBJ0003                                                                                                                                                                                                                                                                                                                                                                                                                                                                                                                                                                                                                                                                                                                                                                                                                                                                                                                                                                                                                                                                                                                                                                                                                                                                                                                                                                                                                                                                                                                                                                                                                                                                                                                                                                                                                                                                                                                                                                                                                                                                                                                       | 5 SERIES<br>P SERIES<br>R SERIES<br>BUS             |         | 150mm<br>THREAD<br>M30 x 1.5mm<br>CONE SIZE<br>30mm<br>LENGTH<br>168mm                             | SCBJ0007         |                      | 305320<br>371452<br>1384897<br>305319 | 55mm<br>Inner Thread<br>M12 x 1.75mm R<br>Outer Thread<br>M10 x 1.5mm<br>LENGTH<br>55mm                                   |
|                                                                                                                                                                                                                                                                                                                                                                                                                                                                                                                                                                                                                                                                                                                                                                                                                                                                                                                                                                                                                                                                                                                                                                                                                                                                                                                                                                                                                                                                                                                                                                                                                                                                                                                                                                                                                                                                                                                                                                                                                                                                                                                                | 5 SERIES<br>P SERIES<br>R SERIES<br>BUS<br>2 SERIES |         | 150mm<br>THREAD<br>M30 x 1.5mm<br>CONE SIZE<br>30mm<br>LENGTH<br>168mm<br>THREAD                   |                  |                      | 305320<br>371452<br>1384897           | 55mm<br>Inner Thread<br>M12 x 1.75mm R<br>Outer Thread<br>M10 x 1.5mm<br>LENGTH<br>55mm<br>Inner Thread                   |
|                                                                                                                                                                                                                                                                                                                                                                                                                                                                                                                                                                                                                                                                                                                                                                                                                                                                                                                                                                                                                                                                                                                                                                                                                                                                                                                                                                                                                                                                                                                                                                                                                                                                                                                                                                                                                                                                                                                                                                                                                                                                                                                                | 5 SERIES<br>P SERIES<br>R SERIES<br>BUS<br>2 SERIES |         | 150mm<br>THREAD<br>M30 x 1.5mm<br>CONE SIZE<br>30mm<br>LENGTH<br>168mm<br>THREAD<br>M52 x 1.5mm RH |                  |                      | 305320<br>371452<br>1384897<br>305319 | 55mm<br>Inner Thread<br>M12 x 1.75mm F<br>Outer Thread<br>M10 x 1.5mm<br>LENGTH<br>55mm<br>Inner Thread<br>M12 x 1.75mm L |
|                                                                                                                                                                                                                                                                                                                                                                                                                                                                                                                                                                                                                                                                                                                                                                                                                                                                                                                                                                                                                                                                                                                                                                                                                                                                                                                                                                                                                                                                                                                                                                                                                                                                                                                                                                                                                                                                                                                                                                                                                                                                                                                                | 5 SERIES<br>P SERIES<br>R SERIES<br>BUS<br>2 SERIES |         | 150mm<br>THREAD<br>M30 x 1.5mm<br>CONE SIZE<br>30mm<br>LENGTH<br>168mm<br>THREAD                   |                  |                      | 305320<br>371452<br>1384897<br>305319 | 55mm<br>Inner Thread<br>M12 x 1.75mm F<br>Outer Thread<br>M10 x 1.5mm<br>LENGTH<br>55mm<br>Inner Thread                   |