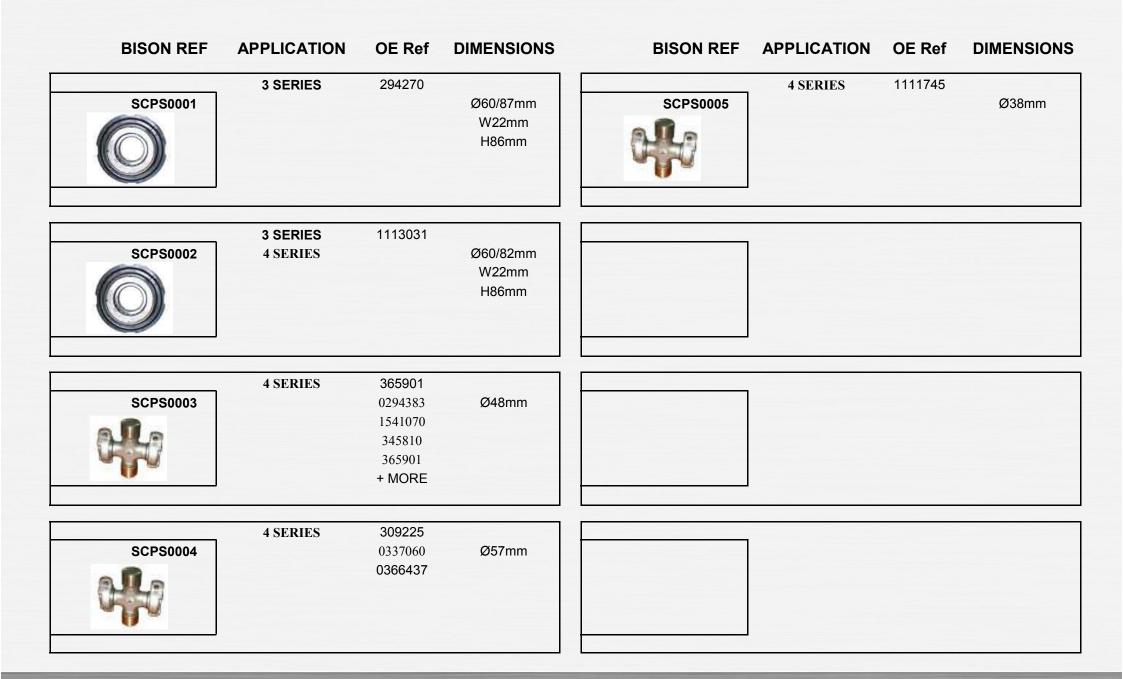

**Repair Kits** 

Page 11

Centre Bearing / Propshafts Universal Joints

|                           | <b>BISON REF</b> | OE REF | <b>DESCRIPTION / APPLICATION</b> | <b>BISON REF</b> | OE REF | <b>DESCRIPTION / APPLICATION</b> |
|---------------------------|------------------|--------|----------------------------------|------------------|--------|----------------------------------|
|                           | SCSP0001         | 385266 | RUBBER BUFFER CAB                | SCSP0007         | 153287 | FRONT SHOCK ABSORBER (UPPER)     |
|                           |                  |        | 2 SERIES                         |                  |        | REAR SHOCK ABSORBER              |
|                           |                  |        | 3 SERIES                         |                  |        | (UPPER & LOWER)                  |
|                           |                  |        |                                  |                  |        | 2 SERIES 3 SERIES                |
| Contraction of the second |                  |        |                                  |                  |        | Ø16mm / 56mm                     |