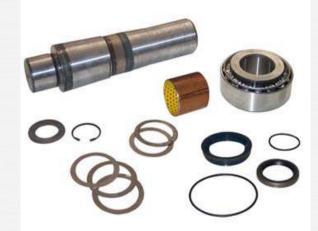

**Repair Kits** 

Page 11

Centre Bearing / Propshafts Universal Joints

|                           | <b>BISON REF</b> | OE REF | <b>DESCRIPTION / APPLICATION</b> | <b>BISON REF</b> | OE REF | <b>DESCRIPTION / APPLICATION</b> |
|---------------------------|------------------|--------|----------------------------------|------------------|--------|----------------------------------|
|                           | SCSP0001         | 385266 | RUBBER BUFFER CAB                | SCSP0007         | 153287 | FRONT SHOCK ABSORBER (UPPER)     |
|                           |                  |        | 2 SERIES                         |                  |        | REAR SHOCK ABSORBER              |
|                           |                  |        | 3 SERIES                         |                  |        | (UPPER & LOWER)                  |
|                           |                  |        |                                  |                  |        | 2 SERIES 3 SERIES                |
| Contraction of the second |                  |        |                                  |                  |        | Ø16mm / 56mm                     |