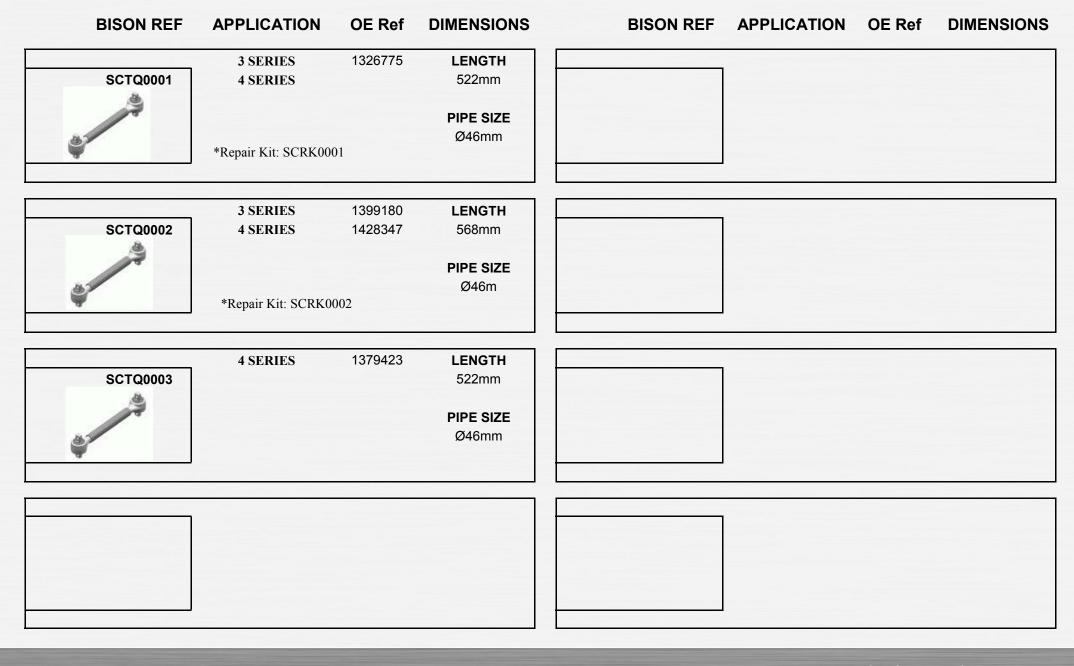

Page 4

Drag Links / Centre Rods

Page 5

Drag Links / Centre Rods

| BISON REF                                                                                                                                                                                                                                                                                                                                                                                                                                                                                                                                                                                                                                                                                                                                                                                                                                                                                                                                                                                                                                                                                                                                                                                                                                                                                                                                                                                                                                                                                                                                                                                                                                                                                                                                                                                                                                                                                                                                                                                                                                                                                                                      | APPLICATION                                         | OE Ref  | DIMENSIONS                                                                                         | <b>BISON REF</b> | APPLICATION          | OE Ref                                | DIMENSIONS                                                                                                                |
|--------------------------------------------------------------------------------------------------------------------------------------------------------------------------------------------------------------------------------------------------------------------------------------------------------------------------------------------------------------------------------------------------------------------------------------------------------------------------------------------------------------------------------------------------------------------------------------------------------------------------------------------------------------------------------------------------------------------------------------------------------------------------------------------------------------------------------------------------------------------------------------------------------------------------------------------------------------------------------------------------------------------------------------------------------------------------------------------------------------------------------------------------------------------------------------------------------------------------------------------------------------------------------------------------------------------------------------------------------------------------------------------------------------------------------------------------------------------------------------------------------------------------------------------------------------------------------------------------------------------------------------------------------------------------------------------------------------------------------------------------------------------------------------------------------------------------------------------------------------------------------------------------------------------------------------------------------------------------------------------------------------------------------------------------------------------------------------------------------------------------------|-----------------------------------------------------|---------|----------------------------------------------------------------------------------------------------|------------------|----------------------|---------------------------------------|---------------------------------------------------------------------------------------------------------------------------|
|                                                                                                                                                                                                                                                                                                                                                                                                                                                                                                                                                                                                                                                                                                                                                                                                                                                                                                                                                                                                                                                                                                                                                                                                                                                                                                                                                                                                                                                                                                                                                                                                                                                                                                                                                                                                                                                                                                                                                                                                                                                                                                                                | 2 SERIES                                            | 1738381 | LENGTH                                                                                             |                  | 2 SERIES             | 310979                                | LENGTH                                                                                                                    |
| SCBJ0001                                                                                                                                                                                                                                                                                                                                                                                                                                                                                                                                                                                                                                                                                                                                                                                                                                                                                                                                                                                                                                                                                                                                                                                                                                                                                                                                                                                                                                                                                                                                                                                                                                                                                                                                                                                                                                                                                                                                                                                                                                                                                                                       | 3 SERIES                                            | 1767328 | 120mm                                                                                              | SCBJ0005         | <b>3 SERIES</b>      |                                       | 168mm                                                                                                                     |
| 8                                                                                                                                                                                                                                                                                                                                                                                                                                                                                                                                                                                                                                                                                                                                                                                                                                                                                                                                                                                                                                                                                                                                                                                                                                                                                                                                                                                                                                                                                                                                                                                                                                                                                                                                                                                                                                                                                                                                                                                                                                                                                                                              | 4 SERIES                                            | 283784  | THREAD                                                                                             |                  |                      |                                       | THREAD                                                                                                                    |
| A                                                                                                                                                                                                                                                                                                                                                                                                                                                                                                                                                                                                                                                                                                                                                                                                                                                                                                                                                                                                                                                                                                                                                                                                                                                                                                                                                                                                                                                                                                                                                                                                                                                                                                                                                                                                                                                                                                                                                                                                                                                                                                                              | <b>5 SERIES</b>                                     | 395010  | M30 x 1.5mm RH                                                                                     |                  |                      |                                       | M52 x 1.5mm RH                                                                                                            |
|                                                                                                                                                                                                                                                                                                                                                                                                                                                                                                                                                                                                                                                                                                                                                                                                                                                                                                                                                                                                                                                                                                                                                                                                                                                                                                                                                                                                                                                                                                                                                                                                                                                                                                                                                                                                                                                                                                                                                                                                                                                                                                                                | P SERIES                                            |         | CONE SIZE                                                                                          |                  |                      |                                       | CONE SIZE                                                                                                                 |
|                                                                                                                                                                                                                                                                                                                                                                                                                                                                                                                                                                                                                                                                                                                                                                                                                                                                                                                                                                                                                                                                                                                                                                                                                                                                                                                                                                                                                                                                                                                                                                                                                                                                                                                                                                                                                                                                                                                                                                                                                                                                                                                                | R SERIES                                            |         | 30mm                                                                                               |                  |                      |                                       | 30mm                                                                                                                      |
|                                                                                                                                                                                                                                                                                                                                                                                                                                                                                                                                                                                                                                                                                                                                                                                                                                                                                                                                                                                                                                                                                                                                                                                                                                                                                                                                                                                                                                                                                                                                                                                                                                                                                                                                                                                                                                                                                                                                                                                                                                                                                                                                | 2 SERIES                                            | 3401170 | LENGTH                                                                                             |                  | 3 SERIES             | 0325614                               | LENGTH                                                                                                                    |
| SCBJ0002                                                                                                                                                                                                                                                                                                                                                                                                                                                                                                                                                                                                                                                                                                                                                                                                                                                                                                                                                                                                                                                                                                                                                                                                                                                                                                                                                                                                                                                                                                                                                                                                                                                                                                                                                                                                                                                                                                                                                                                                                                                                                                                       | 3 SERIES                                            |         | 120mm                                                                                              | SCBJ0006         | 4 SERIES             | 1375228                               | 95mm                                                                                                                      |
| A.                                                                                                                                                                                                                                                                                                                                                                                                                                                                                                                                                                                                                                                                                                                                                                                                                                                                                                                                                                                                                                                                                                                                                                                                                                                                                                                                                                                                                                                                                                                                                                                                                                                                                                                                                                                                                                                                                                                                                                                                                                                                                                                             | 4 SERIES                                            |         | THREAD                                                                                             |                  | <b>5 SERIES</b>      |                                       | THREAD                                                                                                                    |
|                                                                                                                                                                                                                                                                                                                                                                                                                                                                                                                                                                                                                                                                                                                                                                                                                                                                                                                                                                                                                                                                                                                                                                                                                                                                                                                                                                                                                                                                                                                                                                                                                                                                                                                                                                                                                                                                                                                                                                                                                                                                                                                                | <b>5 SERIES</b>                                     |         | M30 x 1.5mm RH                                                                                     |                  | P SERIES             |                                       | M26 x 1.5mm RI                                                                                                            |
| Contraction of the local division of the loc | P SERIES                                            |         | CONE SIZE                                                                                          | 100              | R SERIES             |                                       | CONE SIZE                                                                                                                 |
|                                                                                                                                                                                                                                                                                                                                                                                                                                                                                                                                                                                                                                                                                                                                                                                                                                                                                                                                                                                                                                                                                                                                                                                                                                                                                                                                                                                                                                                                                                                                                                                                                                                                                                                                                                                                                                                                                                                                                                                                                                                                                                                                | <b>R SERIES</b>                                     |         | 30mm                                                                                               | - Charles        |                      |                                       | N/A                                                                                                                       |
|                                                                                                                                                                                                                                                                                                                                                                                                                                                                                                                                                                                                                                                                                                                                                                                                                                                                                                                                                                                                                                                                                                                                                                                                                                                                                                                                                                                                                                                                                                                                                                                                                                                                                                                                                                                                                                                                                                                                                                                                                                                                                                                                |                                                     |         |                                                                                                    |                  |                      |                                       |                                                                                                                           |
|                                                                                                                                                                                                                                                                                                                                                                                                                                                                                                                                                                                                                                                                                                                                                                                                                                                                                                                                                                                                                                                                                                                                                                                                                                                                                                                                                                                                                                                                                                                                                                                                                                                                                                                                                                                                                                                                                                                                                                                                                                                                                                                                |                                                     |         |                                                                                                    |                  |                      | 4004000                               |                                                                                                                           |
|                                                                                                                                                                                                                                                                                                                                                                                                                                                                                                                                                                                                                                                                                                                                                                                                                                                                                                                                                                                                                                                                                                                                                                                                                                                                                                                                                                                                                                                                                                                                                                                                                                                                                                                                                                                                                                                                                                                                                                                                                                                                                                                                | 4 SERIES                                            | 1357674 | LENGTH                                                                                             |                  | 3 SERIES             | 1384898                               | LENGTH                                                                                                                    |
| SCBJ0003                                                                                                                                                                                                                                                                                                                                                                                                                                                                                                                                                                                                                                                                                                                                                                                                                                                                                                                                                                                                                                                                                                                                                                                                                                                                                                                                                                                                                                                                                                                                                                                                                                                                                                                                                                                                                                                                                                                                                                                                                                                                                                                       | <b>5 SERIES</b>                                     | 1357674 | 150mm                                                                                              | SCBJ0007         | 3 SERIES             | 305320                                | 55mm                                                                                                                      |
| SCBJ0003                                                                                                                                                                                                                                                                                                                                                                                                                                                                                                                                                                                                                                                                                                                                                                                                                                                                                                                                                                                                                                                                                                                                                                                                                                                                                                                                                                                                                                                                                                                                                                                                                                                                                                                                                                                                                                                                                                                                                                                                                                                                                                                       | 5 SERIES<br>P SERIES                                | 1357674 | 150mm<br>THREAD                                                                                    | SCBJ0007         | 3 SERIES             |                                       | 55mm<br>Inner Thread                                                                                                      |
| SCBJ0003                                                                                                                                                                                                                                                                                                                                                                                                                                                                                                                                                                                                                                                                                                                                                                                                                                                                                                                                                                                                                                                                                                                                                                                                                                                                                                                                                                                                                                                                                                                                                                                                                                                                                                                                                                                                                                                                                                                                                                                                                                                                                                                       | 5 SERIES<br>P SERIES<br>R SERIES                    | 1357674 | 150mm<br><b>THREAD</b><br>M30 x 1.5mm                                                              | SCBJ0007         | 3 SERIES             | 305320                                | 55mm<br>Inner Thread<br>M12 x 1.75mm R                                                                                    |
| SCBJ0003                                                                                                                                                                                                                                                                                                                                                                                                                                                                                                                                                                                                                                                                                                                                                                                                                                                                                                                                                                                                                                                                                                                                                                                                                                                                                                                                                                                                                                                                                                                                                                                                                                                                                                                                                                                                                                                                                                                                                                                                                                                                                                                       | 5 SERIES<br>P SERIES                                | 1357674 | 150mm<br>THREAD<br>M30 x 1.5mm<br>CONE SIZE                                                        | SCBJ0007         | 3 SERIES             | 305320                                | 55mm<br>Inner Thread<br>M12 x 1.75mm R<br>Outer Thread                                                                    |
| SCBJ0003                                                                                                                                                                                                                                                                                                                                                                                                                                                                                                                                                                                                                                                                                                                                                                                                                                                                                                                                                                                                                                                                                                                                                                                                                                                                                                                                                                                                                                                                                                                                                                                                                                                                                                                                                                                                                                                                                                                                                                                                                                                                                                                       | 5 SERIES<br>P SERIES<br>R SERIES                    | 1357674 | 150mm<br><b>THREAD</b><br>M30 x 1.5mm                                                              | SCBJ0007         | 3 SERIES             | 305320                                | 55mm<br>Inner Thread                                                                                                      |
|                                                                                                                                                                                                                                                                                                                                                                                                                                                                                                                                                                                                                                                                                                                                                                                                                                                                                                                                                                                                                                                                                                                                                                                                                                                                                                                                                                                                                                                                                                                                                                                                                                                                                                                                                                                                                                                                                                                                                                                                                                                                                                                                | 5 SERIES<br>P SERIES<br>R SERIES<br>BUS<br>2 SERIES | 1357674 | 150mm<br>THREAD<br>M30 x 1.5mm<br>CONE SIZE<br>30mm<br>LENGTH                                      |                  | 3 SERIES<br>3 SERIES | 305320<br>371452<br>1384897           | 55mm<br>Inner Thread<br>M12 x 1.75mm F<br>Outer Thread<br>M10 x 1.5mm<br>LENGTH                                           |
| SCBJ0003                                                                                                                                                                                                                                                                                                                                                                                                                                                                                                                                                                                                                                                                                                                                                                                                                                                                                                                                                                                                                                                                                                                                                                                                                                                                                                                                                                                                                                                                                                                                                                                                                                                                                                                                                                                                                                                                                                                                                                                                                                                                                                                       | 5 SERIES<br>P SERIES<br>R SERIES<br>BUS             |         | 150mm<br>THREAD<br>M30 x 1.5mm<br>CONE SIZE<br>30mm<br>LENGTH<br>168mm                             | SCBJ0007         |                      | 305320<br>371452<br>1384897<br>305319 | 55mm<br>Inner Thread<br>M12 x 1.75mm R<br>Outer Thread<br>M10 x 1.5mm<br>LENGTH<br>55mm                                   |
|                                                                                                                                                                                                                                                                                                                                                                                                                                                                                                                                                                                                                                                                                                                                                                                                                                                                                                                                                                                                                                                                                                                                                                                                                                                                                                                                                                                                                                                                                                                                                                                                                                                                                                                                                                                                                                                                                                                                                                                                                                                                                                                                | 5 SERIES<br>P SERIES<br>R SERIES<br>BUS<br>2 SERIES |         | 150mm<br>THREAD<br>M30 x 1.5mm<br>CONE SIZE<br>30mm<br>LENGTH<br>168mm<br>THREAD                   |                  |                      | 305320<br>371452<br>1384897           | 55mm<br>Inner Thread<br>M12 x 1.75mm R<br>Outer Thread<br>M10 x 1.5mm<br>LENGTH<br>55mm<br>Inner Thread                   |
|                                                                                                                                                                                                                                                                                                                                                                                                                                                                                                                                                                                                                                                                                                                                                                                                                                                                                                                                                                                                                                                                                                                                                                                                                                                                                                                                                                                                                                                                                                                                                                                                                                                                                                                                                                                                                                                                                                                                                                                                                                                                                                                                | 5 SERIES<br>P SERIES<br>R SERIES<br>BUS<br>2 SERIES |         | 150mm<br>THREAD<br>M30 x 1.5mm<br>CONE SIZE<br>30mm<br>LENGTH<br>168mm<br>THREAD<br>M52 x 1.5mm RH |                  |                      | 305320<br>371452<br>1384897<br>305319 | 55mm<br>Inner Thread<br>M12 x 1.75mm F<br>Outer Thread<br>M10 x 1.5mm<br>LENGTH<br>55mm<br>Inner Thread<br>M12 x 1.75mm L |
|                                                                                                                                                                                                                                                                                                                                                                                                                                                                                                                                                                                                                                                                                                                                                                                                                                                                                                                                                                                                                                                                                                                                                                                                                                                                                                                                                                                                                                                                                                                                                                                                                                                                                                                                                                                                                                                                                                                                                                                                                                                                                                                                | 5 SERIES<br>P SERIES<br>R SERIES<br>BUS<br>2 SERIES |         | 150mm<br>THREAD<br>M30 x 1.5mm<br>CONE SIZE<br>30mm<br>LENGTH<br>168mm<br>THREAD                   |                  |                      | 305320<br>371452<br>1384897<br>305319 | 55mm<br>Inner Thread<br>M12 x 1.75mm F<br>Outer Thread<br>M10 x 1.5mm<br>LENGTH<br>55mm<br>Inner Thread                   |