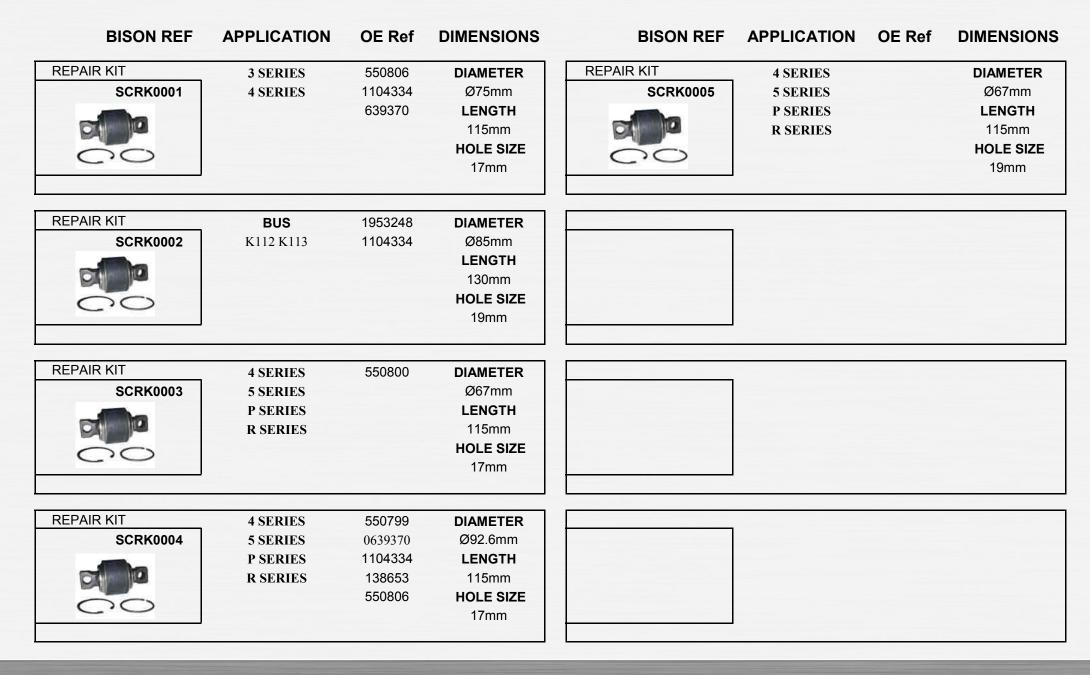

**Repair Kits** 

Page 11

Centre Bearing / Propshafts Universal Joints

|                           | <b>BISON REF</b> | OE REF | <b>DESCRIPTION / APPLICATION</b> | <b>BISON REF</b> | OE REF | <b>DESCRIPTION / APPLICATION</b> |
|---------------------------|------------------|--------|----------------------------------|------------------|--------|----------------------------------|
|                           | SCSP0001         | 385266 | RUBBER BUFFER CAB                | SCSP0007         | 153287 | FRONT SHOCK ABSORBER (UPPER)     |
|                           |                  |        | 2 SERIES                         |                  |        | REAR SHOCK ABSORBER              |
|                           |                  |        | 3 SERIES                         |                  |        | (UPPER & LOWER)                  |
|                           |                  |        |                                  |                  |        | 2 SERIES 3 SERIES                |
| Contraction of the second |                  |        |                                  |                  |        | Ø16mm / 56mm                     |