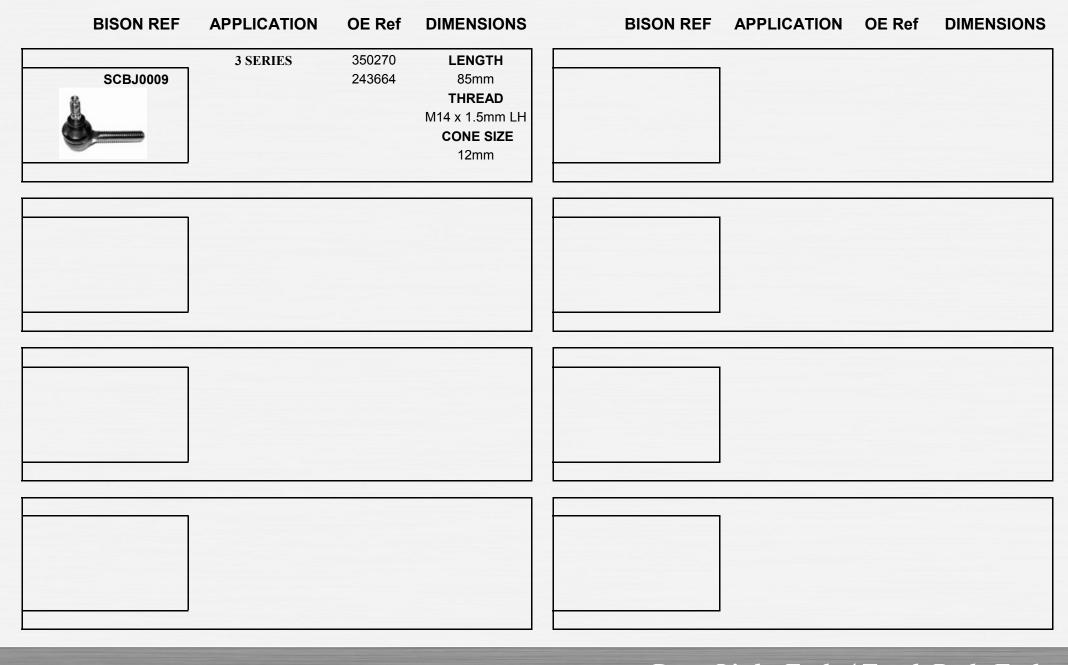

Page 4

Drag Links / Centre Rods

Page 5

Drag Links / Centre Rods

| BISON REF                                                                                                                                                                                                                                                                                                                                                                                                                                                                                                                                                                                                                                                                                                                                                                                                                                                                                                                                                                                                                                                                                                                                                                                                                                                                                                                                                                                                                                                                                                                                                                                                                                                                                                                                                                                                                                                                                                                                                                                                                                                                                                                      | APPLICATION                                         | OE Ref  | DIMENSIONS                                                                                         | <b>BISON REF</b> | APPLICATION          | OE Ref                                | DIMENSIONS                                                                                                                |
|--------------------------------------------------------------------------------------------------------------------------------------------------------------------------------------------------------------------------------------------------------------------------------------------------------------------------------------------------------------------------------------------------------------------------------------------------------------------------------------------------------------------------------------------------------------------------------------------------------------------------------------------------------------------------------------------------------------------------------------------------------------------------------------------------------------------------------------------------------------------------------------------------------------------------------------------------------------------------------------------------------------------------------------------------------------------------------------------------------------------------------------------------------------------------------------------------------------------------------------------------------------------------------------------------------------------------------------------------------------------------------------------------------------------------------------------------------------------------------------------------------------------------------------------------------------------------------------------------------------------------------------------------------------------------------------------------------------------------------------------------------------------------------------------------------------------------------------------------------------------------------------------------------------------------------------------------------------------------------------------------------------------------------------------------------------------------------------------------------------------------------|-----------------------------------------------------|---------|----------------------------------------------------------------------------------------------------|------------------|----------------------|---------------------------------------|---------------------------------------------------------------------------------------------------------------------------|
|                                                                                                                                                                                                                                                                                                                                                                                                                                                                                                                                                                                                                                                                                                                                                                                                                                                                                                                                                                                                                                                                                                                                                                                                                                                                                                                                                                                                                                                                                                                                                                                                                                                                                                                                                                                                                                                                                                                                                                                                                                                                                                                                | 2 SERIES                                            | 1738381 | LENGTH                                                                                             |                  | 2 SERIES             | 310979                                | LENGTH                                                                                                                    |
| SCBJ0001                                                                                                                                                                                                                                                                                                                                                                                                                                                                                                                                                                                                                                                                                                                                                                                                                                                                                                                                                                                                                                                                                                                                                                                                                                                                                                                                                                                                                                                                                                                                                                                                                                                                                                                                                                                                                                                                                                                                                                                                                                                                                                                       | 3 SERIES                                            | 1767328 | 120mm                                                                                              | SCBJ0005         | <b>3 SERIES</b>      |                                       | 168mm                                                                                                                     |
| 8                                                                                                                                                                                                                                                                                                                                                                                                                                                                                                                                                                                                                                                                                                                                                                                                                                                                                                                                                                                                                                                                                                                                                                                                                                                                                                                                                                                                                                                                                                                                                                                                                                                                                                                                                                                                                                                                                                                                                                                                                                                                                                                              | 4 SERIES                                            | 283784  | THREAD                                                                                             |                  |                      |                                       | THREAD                                                                                                                    |
| A                                                                                                                                                                                                                                                                                                                                                                                                                                                                                                                                                                                                                                                                                                                                                                                                                                                                                                                                                                                                                                                                                                                                                                                                                                                                                                                                                                                                                                                                                                                                                                                                                                                                                                                                                                                                                                                                                                                                                                                                                                                                                                                              | <b>5 SERIES</b>                                     | 395010  | M30 x 1.5mm RH                                                                                     |                  |                      |                                       | M52 x 1.5mm RH                                                                                                            |
|                                                                                                                                                                                                                                                                                                                                                                                                                                                                                                                                                                                                                                                                                                                                                                                                                                                                                                                                                                                                                                                                                                                                                                                                                                                                                                                                                                                                                                                                                                                                                                                                                                                                                                                                                                                                                                                                                                                                                                                                                                                                                                                                | P SERIES                                            |         | CONE SIZE                                                                                          |                  |                      |                                       | CONE SIZE                                                                                                                 |
|                                                                                                                                                                                                                                                                                                                                                                                                                                                                                                                                                                                                                                                                                                                                                                                                                                                                                                                                                                                                                                                                                                                                                                                                                                                                                                                                                                                                                                                                                                                                                                                                                                                                                                                                                                                                                                                                                                                                                                                                                                                                                                                                | R SERIES                                            |         | 30mm                                                                                               |                  |                      |                                       | 30mm                                                                                                                      |
|                                                                                                                                                                                                                                                                                                                                                                                                                                                                                                                                                                                                                                                                                                                                                                                                                                                                                                                                                                                                                                                                                                                                                                                                                                                                                                                                                                                                                                                                                                                                                                                                                                                                                                                                                                                                                                                                                                                                                                                                                                                                                                                                | 2 SERIES                                            | 3401170 | LENGTH                                                                                             |                  | 3 SERIES             | 0325614                               | LENGTH                                                                                                                    |
| SCBJ0002                                                                                                                                                                                                                                                                                                                                                                                                                                                                                                                                                                                                                                                                                                                                                                                                                                                                                                                                                                                                                                                                                                                                                                                                                                                                                                                                                                                                                                                                                                                                                                                                                                                                                                                                                                                                                                                                                                                                                                                                                                                                                                                       | 3 SERIES                                            |         | 120mm                                                                                              | SCBJ0006         | 4 SERIES             | 1375228                               | 95mm                                                                                                                      |
| A.                                                                                                                                                                                                                                                                                                                                                                                                                                                                                                                                                                                                                                                                                                                                                                                                                                                                                                                                                                                                                                                                                                                                                                                                                                                                                                                                                                                                                                                                                                                                                                                                                                                                                                                                                                                                                                                                                                                                                                                                                                                                                                                             | 4 SERIES                                            |         | THREAD                                                                                             |                  | <b>5 SERIES</b>      |                                       | THREAD                                                                                                                    |
|                                                                                                                                                                                                                                                                                                                                                                                                                                                                                                                                                                                                                                                                                                                                                                                                                                                                                                                                                                                                                                                                                                                                                                                                                                                                                                                                                                                                                                                                                                                                                                                                                                                                                                                                                                                                                                                                                                                                                                                                                                                                                                                                | <b>5 SERIES</b>                                     |         | M30 x 1.5mm RH                                                                                     |                  | P SERIES             |                                       | M26 x 1.5mm RI                                                                                                            |
| Contraction of the local division of the loc | P SERIES                                            |         | CONE SIZE                                                                                          | 100              | R SERIES             |                                       | CONE SIZE                                                                                                                 |
|                                                                                                                                                                                                                                                                                                                                                                                                                                                                                                                                                                                                                                                                                                                                                                                                                                                                                                                                                                                                                                                                                                                                                                                                                                                                                                                                                                                                                                                                                                                                                                                                                                                                                                                                                                                                                                                                                                                                                                                                                                                                                                                                | <b>R SERIES</b>                                     |         | 30mm                                                                                               | - Charles        |                      |                                       | N/A                                                                                                                       |
|                                                                                                                                                                                                                                                                                                                                                                                                                                                                                                                                                                                                                                                                                                                                                                                                                                                                                                                                                                                                                                                                                                                                                                                                                                                                                                                                                                                                                                                                                                                                                                                                                                                                                                                                                                                                                                                                                                                                                                                                                                                                                                                                |                                                     |         |                                                                                                    |                  |                      |                                       |                                                                                                                           |
|                                                                                                                                                                                                                                                                                                                                                                                                                                                                                                                                                                                                                                                                                                                                                                                                                                                                                                                                                                                                                                                                                                                                                                                                                                                                                                                                                                                                                                                                                                                                                                                                                                                                                                                                                                                                                                                                                                                                                                                                                                                                                                                                |                                                     |         |                                                                                                    |                  |                      | 4004000                               |                                                                                                                           |
|                                                                                                                                                                                                                                                                                                                                                                                                                                                                                                                                                                                                                                                                                                                                                                                                                                                                                                                                                                                                                                                                                                                                                                                                                                                                                                                                                                                                                                                                                                                                                                                                                                                                                                                                                                                                                                                                                                                                                                                                                                                                                                                                | 4 SERIES                                            | 1357674 | LENGTH                                                                                             |                  | 3 SERIES             | 1384898                               | LENGTH                                                                                                                    |
| SCBJ0003                                                                                                                                                                                                                                                                                                                                                                                                                                                                                                                                                                                                                                                                                                                                                                                                                                                                                                                                                                                                                                                                                                                                                                                                                                                                                                                                                                                                                                                                                                                                                                                                                                                                                                                                                                                                                                                                                                                                                                                                                                                                                                                       | <b>5 SERIES</b>                                     | 1357674 | 150mm                                                                                              | SCBJ0007         | 3 SERIES             | 305320                                | 55mm                                                                                                                      |
| SCBJ0003                                                                                                                                                                                                                                                                                                                                                                                                                                                                                                                                                                                                                                                                                                                                                                                                                                                                                                                                                                                                                                                                                                                                                                                                                                                                                                                                                                                                                                                                                                                                                                                                                                                                                                                                                                                                                                                                                                                                                                                                                                                                                                                       | 5 SERIES<br>P SERIES                                | 1357674 | 150mm<br>THREAD                                                                                    | SCBJ0007         | 3 SERIES             |                                       | 55mm<br>Inner Thread                                                                                                      |
| SCBJ0003                                                                                                                                                                                                                                                                                                                                                                                                                                                                                                                                                                                                                                                                                                                                                                                                                                                                                                                                                                                                                                                                                                                                                                                                                                                                                                                                                                                                                                                                                                                                                                                                                                                                                                                                                                                                                                                                                                                                                                                                                                                                                                                       | 5 SERIES<br>P SERIES<br>R SERIES                    | 1357674 | 150mm<br><b>THREAD</b><br>M30 x 1.5mm                                                              | SCBJ0007         | 3 SERIES             | 305320                                | 55mm<br>Inner Thread<br>M12 x 1.75mm R                                                                                    |
| SCBJ0003                                                                                                                                                                                                                                                                                                                                                                                                                                                                                                                                                                                                                                                                                                                                                                                                                                                                                                                                                                                                                                                                                                                                                                                                                                                                                                                                                                                                                                                                                                                                                                                                                                                                                                                                                                                                                                                                                                                                                                                                                                                                                                                       | 5 SERIES<br>P SERIES                                | 1357674 | 150mm<br>THREAD<br>M30 x 1.5mm<br>CONE SIZE                                                        | SCBJ0007         | 3 SERIES             | 305320                                | 55mm<br>Inner Thread<br>M12 x 1.75mm R<br>Outer Thread                                                                    |
| SCBJ0003                                                                                                                                                                                                                                                                                                                                                                                                                                                                                                                                                                                                                                                                                                                                                                                                                                                                                                                                                                                                                                                                                                                                                                                                                                                                                                                                                                                                                                                                                                                                                                                                                                                                                                                                                                                                                                                                                                                                                                                                                                                                                                                       | 5 SERIES<br>P SERIES<br>R SERIES                    | 1357674 | 150mm<br><b>THREAD</b><br>M30 x 1.5mm                                                              | SCBJ0007         | 3 SERIES             | 305320                                | 55mm<br>Inner Thread                                                                                                      |
|                                                                                                                                                                                                                                                                                                                                                                                                                                                                                                                                                                                                                                                                                                                                                                                                                                                                                                                                                                                                                                                                                                                                                                                                                                                                                                                                                                                                                                                                                                                                                                                                                                                                                                                                                                                                                                                                                                                                                                                                                                                                                                                                | 5 SERIES<br>P SERIES<br>R SERIES<br>BUS<br>2 SERIES | 1357674 | 150mm<br>THREAD<br>M30 x 1.5mm<br>CONE SIZE<br>30mm<br>LENGTH                                      |                  | 3 SERIES<br>3 SERIES | 305320<br>371452<br>1384897           | 55mm<br>Inner Thread<br>M12 x 1.75mm F<br>Outer Thread<br>M10 x 1.5mm<br>LENGTH                                           |
| SCBJ0003                                                                                                                                                                                                                                                                                                                                                                                                                                                                                                                                                                                                                                                                                                                                                                                                                                                                                                                                                                                                                                                                                                                                                                                                                                                                                                                                                                                                                                                                                                                                                                                                                                                                                                                                                                                                                                                                                                                                                                                                                                                                                                                       | 5 SERIES<br>P SERIES<br>R SERIES<br>BUS             |         | 150mm<br>THREAD<br>M30 x 1.5mm<br>CONE SIZE<br>30mm<br>LENGTH<br>168mm                             | SCBJ0007         |                      | 305320<br>371452<br>1384897<br>305319 | 55mm<br>Inner Thread<br>M12 x 1.75mm R<br>Outer Thread<br>M10 x 1.5mm<br>LENGTH<br>55mm                                   |
|                                                                                                                                                                                                                                                                                                                                                                                                                                                                                                                                                                                                                                                                                                                                                                                                                                                                                                                                                                                                                                                                                                                                                                                                                                                                                                                                                                                                                                                                                                                                                                                                                                                                                                                                                                                                                                                                                                                                                                                                                                                                                                                                | 5 SERIES<br>P SERIES<br>R SERIES<br>BUS<br>2 SERIES |         | 150mm<br>THREAD<br>M30 x 1.5mm<br>CONE SIZE<br>30mm<br>LENGTH<br>168mm<br>THREAD                   |                  |                      | 305320<br>371452<br>1384897           | 55mm<br>Inner Thread<br>M12 x 1.75mm R<br>Outer Thread<br>M10 x 1.5mm<br>LENGTH<br>55mm<br>Inner Thread                   |
|                                                                                                                                                                                                                                                                                                                                                                                                                                                                                                                                                                                                                                                                                                                                                                                                                                                                                                                                                                                                                                                                                                                                                                                                                                                                                                                                                                                                                                                                                                                                                                                                                                                                                                                                                                                                                                                                                                                                                                                                                                                                                                                                | 5 SERIES<br>P SERIES<br>R SERIES<br>BUS<br>2 SERIES |         | 150mm<br>THREAD<br>M30 x 1.5mm<br>CONE SIZE<br>30mm<br>LENGTH<br>168mm<br>THREAD<br>M52 x 1.5mm RH |                  |                      | 305320<br>371452<br>1384897<br>305319 | 55mm<br>Inner Thread<br>M12 x 1.75mm F<br>Outer Thread<br>M10 x 1.5mm<br>LENGTH<br>55mm<br>Inner Thread<br>M12 x 1.75mm L |
|                                                                                                                                                                                                                                                                                                                                                                                                                                                                                                                                                                                                                                                                                                                                                                                                                                                                                                                                                                                                                                                                                                                                                                                                                                                                                                                                                                                                                                                                                                                                                                                                                                                                                                                                                                                                                                                                                                                                                                                                                                                                                                                                | 5 SERIES<br>P SERIES<br>R SERIES<br>BUS<br>2 SERIES |         | 150mm<br>THREAD<br>M30 x 1.5mm<br>CONE SIZE<br>30mm<br>LENGTH<br>168mm<br>THREAD                   |                  |                      | 305320<br>371452<br>1384897<br>305319 | 55mm<br>Inner Thread<br>M12 x 1.75mm F<br>Outer Thread<br>M10 x 1.5mm<br>LENGTH<br>55mm<br>Inner Thread                   |