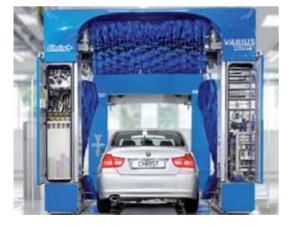

## Technical superiority wrapped in an eye-catching design - the pivoting roof blower.

Contour scanning operates via a light barrier system. This is the only way possible to maintain a low distance to the vehicle. The complete drying device made from aluminium is pivoted at a 30° angle on the vehicle's front and rear areas. This enables the air stream to be perfectly guided onto the vehicles' contours.