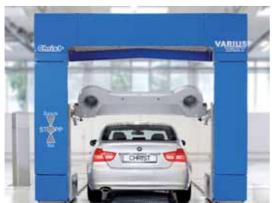

#### **VARIUS TAKT**

The proven roll-over wash unit VARIUS is now also available in takt design.

#### The highlights:

- Wash capacity 2.000 to 4.000 washes per month.
- Galvanized / painted frame made from 6 mm sheet steel.
- Passage width 2.400 mm in mirror area.
- Free colour selection according to Christ AG's colour palette.
- Striking unit panelling.
- · Pivotal roof blower in basic model

## and gentle detection of every auto body form. Vehicle surfaces are washed in one forward and one re-

turn cycle, during which the brush direction is automatically changed.

Complete centre cross-over washing by the side cylinders in the front and rear area.