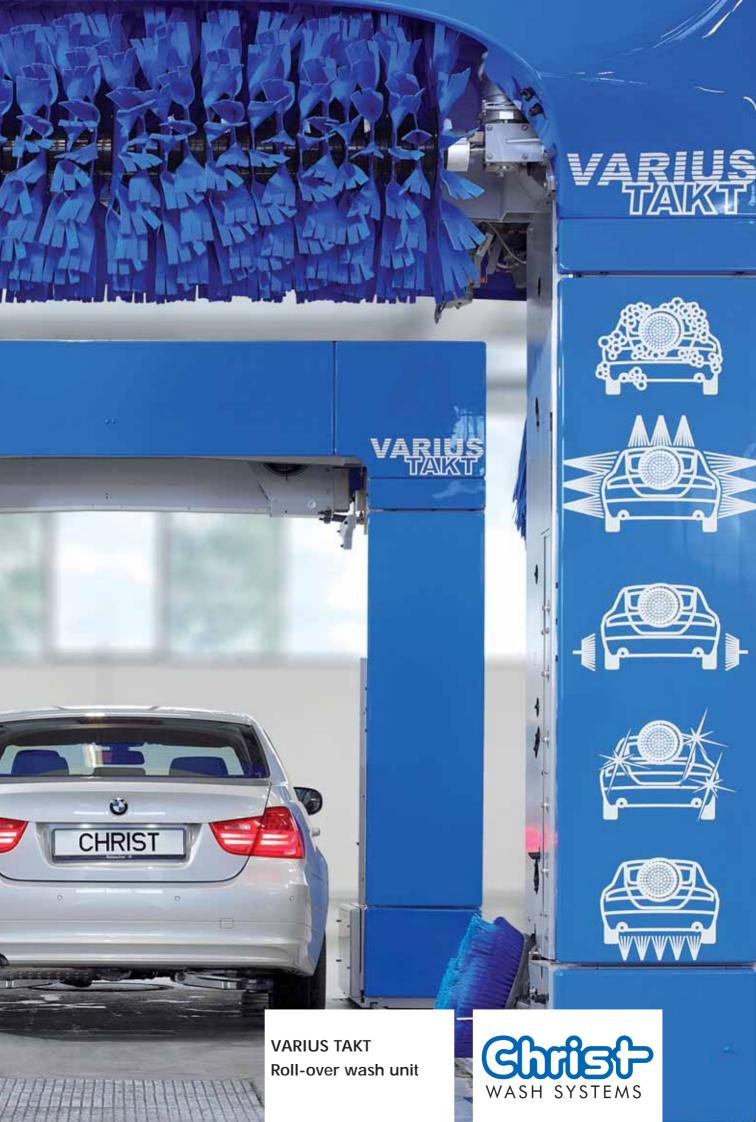

#### **VARIUS TAKT**

The proven roll-over wash unit VARIUS is now also available in takt design.

#### The highlights:

- Wash capacity 2.000 to 4.000 washes per month.
- Galvanized / painted frame made from 6 mm sheet steel.
- Passage width 2.400 mm in mirror area.
- Free colour selection according to Christ AG's colour palette.
- Striking unit panelling.
- · Pivotal roof blower in basic model