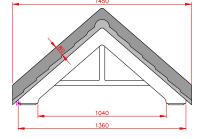

### Truro

urs

- Standard Gallows or Corbels provided
- Other sizes available on request
- Concealed soffit fittings
- GRP or Traditional roof
- Full fitting instructions supplied
- Easy to fit