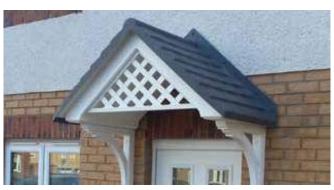

### Penzance

- Standard Gallows or Corbels provided
- Other sizes available on request
- Concealed soffit fittings
- GRP or Traditional roof
- Full fitting instructions supplied
- Easy to fit