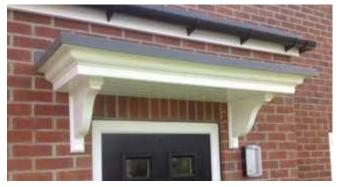

### Penzance

- Standard Gallows or Corbels provided
- Other sizes available on request
- Concealed soffit fittings
- GRP or Traditional roof
- Full fitting instructions supplied
- Easy to fit