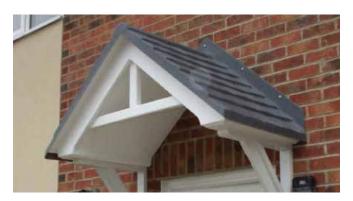

### Penzance

- Standard Gallows or Corbels provided
- Other sizes available on request
- Concealed soffit fittings
- GRP or Traditional roof
- Full fitting instructions supplied
- Easy to fit