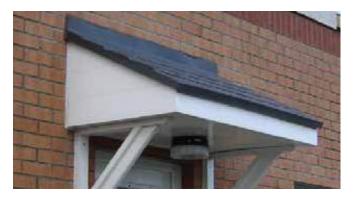

### Penzance

- Standard Gallows or Corbels provided
- Other sizes available on request
- Concealed soffit fittings
- GRP or Traditional roof
- Full fitting instructions supplied
- Easy to fit