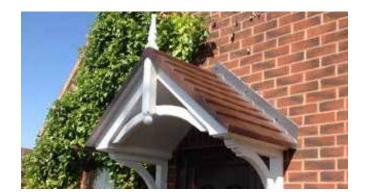

### Canopies

A wide range of factory made and fully assembled flat, open and closed duo-pitch, single and double mono-pitch models are available in a wide variety of styles and colours.

### Penzance

- Standard Gallows or Corbels provided
- Other sizes available on request
- Concealed soffit fittings
- GRP or Traditional roof
- Full fitting instructions supplied
- Easy to fit