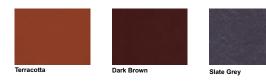

### GRP roof col

In addition to the standard colours shown, we can provide products to any BS or RAL oc
 UV stabilisers are added to the gel coat finishes to minimise colour degradation.
 Colour fastness floures are available on request.

### GRP roof colours:

In addition to the standard colours shown, we can provide products to any BS or RAL colour.
 UV stabilisers are added to the gel coat finishes to minimise colour degradation.
 Colour fastness figures are available on request.

### GRP roof colours

In addition to the standard colours shown, we can provide products to any BS or RAL colour
UV stabilisers are added to the gel coat finishes to minimise colour degradation.
Colour fastness figures are available on request.