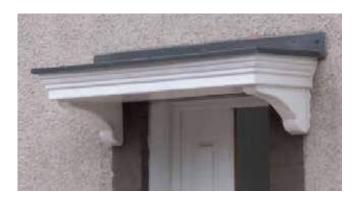

### Padstow

- Leg brackets
- Other sizes available on request
- Concealed soffit fittings
- Full fitting instructions supplied
- Easy to fit