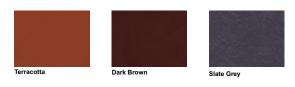

### GRP roof col

In addition to the standard colours shown, we can provide products to any BS or RAL oc
 UV stabilisers are added to the gel coat finishes to minimise colour degradation.
 Colour fastness floures are available on request.

### GRP roof colours:

In addition to the standard colours shown, we can provide products to any BS or RAL colour.
 UV stabilisers are added to the gel coat finishes to minimise colour degradation.
 Colour fastness figures are available on request.

### GRP roof colours

In addition to the standard colours shown, we can provide products to any BS or RAL colour
UV stabilisers are added to the gel coat finishes to minimise colour degradation.
Colour fastness figures are available on request.