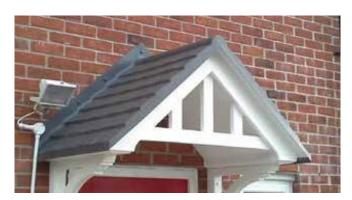

### Penzance

- Standard Gallows or Corbels provided
- Other sizes available on request
- Concealed soffit fittings
- GRP or Traditional roof
- Full fitting instructions supplied
- Easy to fit

### Truro

urs

- Standard Gallows or Corbels provided
- Other sizes available on request
- Concealed soffit fittings
- GRP or Traditional roof
- Full fitting instructions supplied
- Easy to fit

### Falmouth

- Standard Gallows or Corbels provided
- Other sizes available on request
- Concealed soffit fittings
- GRP or Traditional roof
- Full fitting instructions supplied
- Easy to fit