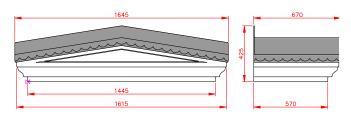

### Truro

urs

- Standard Gallows or Corbels provided
- Other sizes available on request
- Concealed soffit fittings
- GRP or Traditional roof
- Full fitting instructions supplied
- Easy to fit

### 1645 6 1500 1605