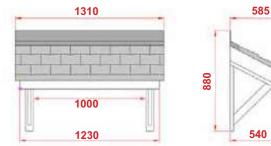

### Penzance

- Standard Gallows or Corbels provided
- Other sizes available on request
- Concealed soffit fittings
- GRP or Traditional roof
- Full fitting instructions supplied
- Easy to fit