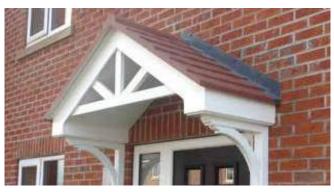

### Penzance

- Standard Gallows or Corbels provided
- Other sizes available on request
- Concealed soffit fittings
- GRP or Traditional roof
- Full fitting instructions supplied
- Easy to fit

### Truro

urs

- Standard Gallows or Corbels provided
- Other sizes available on request
- Concealed soffit fittings
- GRP or Traditional roof
- Full fitting instructions supplied
- Easy to fit

### Falmouth

- Standard Gallows or Corbels provided
- Other sizes available on request
- Concealed soffit fittings
- GRP or Traditional roof
- Full fitting instructions supplied
- Easy to fit

### Charlestown

- Standard Gallows or Corbels provided
- Other sizes available on request
- Concealed soffit fittings
- GRP or Traditional roof
- Full fitting instructions supplied
- Easy to fit

GRP roof colours: • In addition to the standard colours shown, we can provide products to any BS or RAL colo • UV stabilisers are added to the gel coat finishes to minimise colour degradation. • Colour fastness figures are available on request.

### Salcombe

- Standard Gallows or Corbels provided
- Other sizes available on request
- Concealed soffit fittings
- GRP or Traditional roof
- Full fitting instructions supplied
- Easy to fit

GRP roof colours:

### Totnes

- Standard Gallows or Corbels provided
- Other sizes available on request
- Concealed soffit fittings
- GRP or Traditional roof
- Full fitting instructions supplied
- Easy to fit

### Sidmouth

- Standard Gallows or Corbels provided
- Other sizes available on request
- Concealed soffit fittings
- GRP or Traditional roof
- Full fitting instructions supplied
- Easy to fit

GRP roof colo

### Brixham

- Note: Large versions of Ascot, Redcar & Windsor also available.
- Standard Gallows or Corbels provided
- Other sizes available on request
- Concealed soffit fittings
- GRP or Traditional roof
- Full fitting instructions supplied
- Easy to fit

### Fowey

- Standard Gallows or Corbels provided
- Other sizes available on request
- Concealed soffit fittings
- GRP or Traditional roof
- Full fitting instructions supplied
- Easy to fit

GRP roof colours: • In addition to the standard colours shown, we can provide products to any BS or RAL colour. • UV stabilisers are added to the gel coat finishes to minimise colour degradation. • Colour fastness figures are available on request.

### Looe

- Standard Gallows or Corbels provided
- Other sizes available on request
- Concealed soffit fittings
- GRP or Traditional roof
- Full fitting instructions supplied
- · Easy to fit

GRP roof colours:

### **Bodmin**

- · Standard Gallows or Corbels provided
- · Concealed soffit fittings
- Full fitting instructions supplied
- · Easy to fit

Slate Grey

### Newquay

- Standard Gallows or Corbels provided
- · Other sizes available on request
- Concealed soffit fittings
- Full fitting instructions supplied
- · Easy to fit

GRP roof colours: • UV stabilisers are added to the gel coat finishes to minimise colour degradation Colour fastness figures are available on request.

### **Boscastle**

- · Standard Gallows or Corbels provided
- Other sizes available on request
- · Concealed soffit fittings
- Full fitting instructions supplied
- · Easy to fit

GRP roof colours: In addition to the standard colours shown, we can provide products to any BS or RAL colour.
 UV stabilisers are added to the gel coat finishes to minimise colour degradation. · Colour fastness figures are available on request.

### Mevagissey

- Standard Gallows or Corbels provided
- Other sizes available on request
- Concealed soffit fittings
- Full fitting instructions supplied
- Easy to fit

Slate Grey

GRP roof colours: • In addition to the standard colours shown, we can provide products to any BS or RAL colour. • UV stabilisers are added to the gel coat finishes to minimise colour degradation. • Colour fastness figures are available on request.

### Polperro

- Standard Gallows or Corbels provided
- Other sizes available on request
- Concealed soffit fittings
- Full fitting instructions supplied
- Easy to fit

Slate Grey

GRP roof colours

In addition to the standard colours shown, we can provide products to any BS or RAL colour
 UV stabilisers are added to the gel coat finishes to minimise colour degradation.
 Colour fastness figures are available on request.

### Cadgwith

- Standard Gallows or Corbels provided
- Concealed soffit fittings
- Full fitting instructions supplied
- Easy to fit

GRP roof colours:

In addition to the standard colours shown, we can provide products to any BS or RAL colour.
 UV stabilisers are added to the gel coat finishes to minimise colour degradation.
 Colour fastness figures are available on request.

### Sennon cove

- Standard Gallows or Corbels provided
- · Concealed soffit fittings
- Full fitting instructions supplied
- Easy to fit

Slate Grey

GRP roof colours:

• In addition to the standard colours shown, we can provide products to any BS or RAL colour. UV stabilisers are added to the get coat finishes to minimise colour degradation
 Colour fastness figures are available on request.

### Port Isaac

- Standard Gallows or Corbels provided
- · Concealed soffit fittings
- Full fitting instructions supplied
- · Easy to fit

 In addition to the standard colours shown, we can provide products to any BS or RAL colour
 UV stabilisers are added to the gel coat finishes to minimise colour degradation. Colour fastness figures are available on request.

### **Mullion**

- · Standard Gallows or Corbels provided
- Concealed soffit fittings
- · Full fitting instructions supplied
- Easy to fit

GRP roof colours:

In addition to the standard colours shown, we can provide products to any BS or RAL colour.
 UV stabilisers are added to the gel coat finishes to minimise colour degradation.
 Colour fastness figures are available on request.