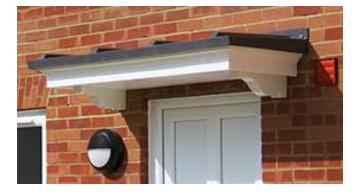

### Canopies

A wide range of factory made and fully assembled flat, open and closed duo-pitch, single and double mono-pitch models are available in a wide variety of styles and colours.

### Penzance

- Standard Gallows or Corbels provided
- Other sizes available on request
- Concealed soffit fittings
- GRP or Traditional roof
- Full fitting instructions supplied
- Easy to fit