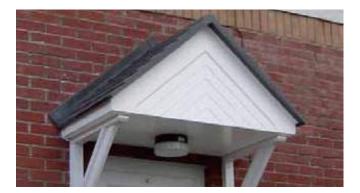

### Penzance

- Standard Gallows or Corbels provided
- Other sizes available on request
- Concealed soffit fittings
- GRP or Traditional roof
- Full fitting instructions supplied
- Easy to fit