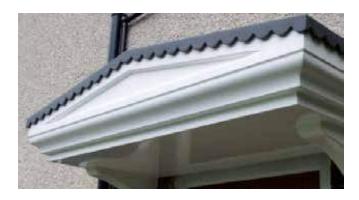

### Truro

urs

- Standard Gallows or Corbels provided
- Other sizes available on request
- Concealed soffit fittings
- GRP or Traditional roof
- Full fitting instructions supplied
- Easy to fit