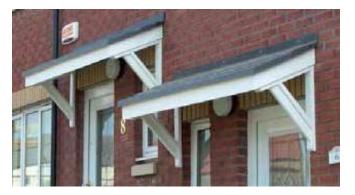

### Canopies

A wide range of factory made and fully assembled flat, open and closed duo-pitch, single and double mono-pitch models are available in a wide variety of styles and colours.

### Penzance

- Standard Gallows or Corbels provided
- Other sizes available on request
- Concealed soffit fittings
- GRP or Traditional roof
- Full fitting instructions supplied
- Easy to fit