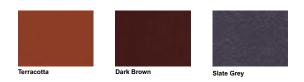

### GRP roof col

In addition to the standard colours shown, we can provide products to any BS or RAL oc
 UV stabilisers are added to the gel coat finishes to minimise colour degradation.
 Colour fastness floures are available on request.

### GRP roof colours:

In addition to the standard colours shown, we can provide products to any BS or RAL colour.
 UV stabilisers are added to the gel coat finishes to minimise colour degradation.
 Colour fastness figures are available on request.

### GRP roof colours

In addition to the standard colours shown, we can provide products to any BS or RAL colour
UV stabilisers are added to the gel coat finishes to minimise colour degradation.
Colour fastness figures are available on request.