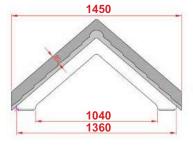

### Truro

urs

- Standard Gallows or Corbels provided
- Other sizes available on request
- Concealed soffit fittings
- GRP or Traditional roof
- Full fitting instructions supplied
- Easy to fit