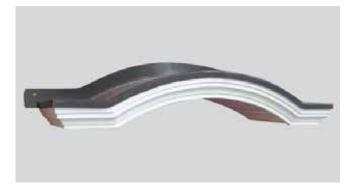

### Penzance

- Standard Gallows or Corbels provided
- Other sizes available on request
- Concealed soffit fittings
- GRP or Traditional roof
- Full fitting instructions supplied
- Easy to fit