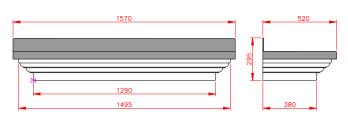

### Truro

urs

- Standard Gallows or Corbels provided
- Other sizes available on request
- Concealed soffit fittings
- GRP or Traditional roof
- Full fitting instructions supplied
- Easy to fit