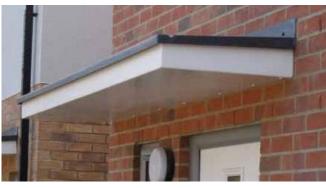

### Penzance

- Standard Gallows or Corbels provided
- Other sizes available on request
- Concealed soffit fittings
- GRP or Traditional roof
- Full fitting instructions supplied
- Easy to fit