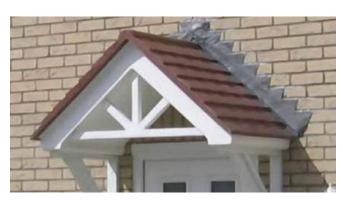

### Canopies

A wide range of factory made and fully assembled flat, open and closed duo-pitch, single and double mono-pitch models are available in a wide variety of styles and colours.

### Penzance

- Standard Gallows or Corbels provided
- Other sizes available on request
- Concealed soffit fittings
- GRP or Traditional roof
- Full fitting instructions supplied
- Easy to fit