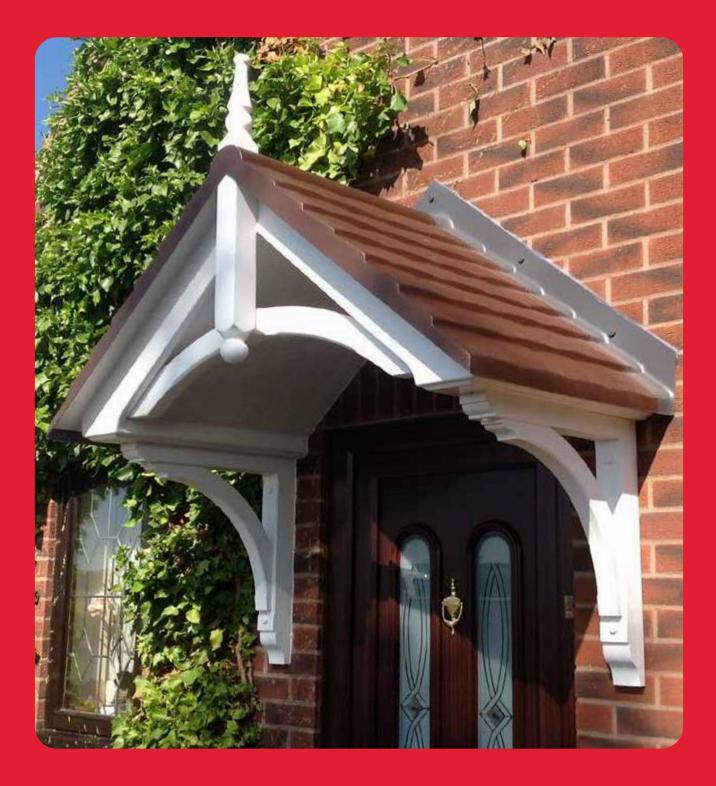

### Penzance

- Standard Gallows or Corbels provided
- Other sizes available on request
- Concealed soffit fittings
- GRP or Traditional roof
- Full fitting instructions supplied
- Easy to fit