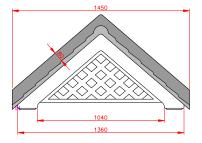

### Penzance

- Standard Gallows or Corbels provided
- Other sizes available on request
- Concealed soffit fittings
- GRP or Traditional roof
- Full fitting instructions supplied
- Easy to fit