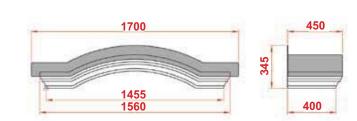

### Penzance

- Standard Gallows or Corbels provided
- Other sizes available on request
- Concealed soffit fittings
- GRP or Traditional roof
- Full fitting instructions supplied
- Easy to fit