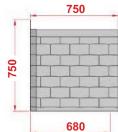

|     |  | - | 750 |  |
|-----|--|---|-----|--|
|     |  |   |     |  |
| 780 |  |   |     |  |
|     |  |   |     |  |
|     |  |   |     |  |
| -   |  |   | 680 |  |