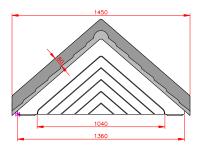

### Penzance

- Standard Gallows or Corbels provided
- Other sizes available on request
- Concealed soffit fittings
- GRP or Traditional roof
- Full fitting instructions supplied
- Easy to fit