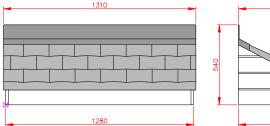

### Penzance

- Standard Gallows or Corbels provided
- Other sizes available on request
- Concealed soffit fittings
- GRP or Traditional roof
- Full fitting instructions supplied
- Easy to fit