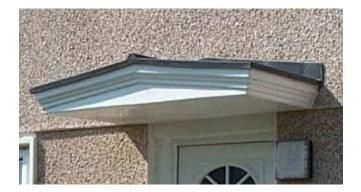

### Penzance

- Standard Gallows or Corbels provided
- Other sizes available on request
- Concealed soffit fittings
- GRP or Traditional roof
- Full fitting instructions supplied
- Easy to fit