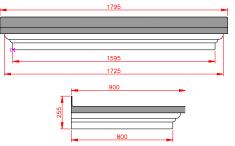

### Penzance

- Standard Gallows or Corbels provided
- Other sizes available on request
- Concealed soffit fittings
- GRP or Traditional roof
- Full fitting instructions supplied
- Easy to fit