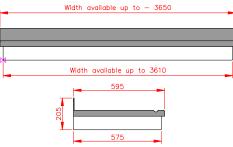

### Penzance

- Standard Gallows or Corbels provided
- Other sizes available on request
- Concealed soffit fittings
- GRP or Traditional roof
- Full fitting instructions supplied
- Easy to fit