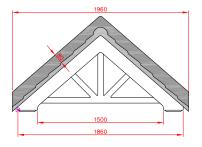

Concealed soffit fittings
- GRP or Traditional roof
- Full fitting instructions supplied
- Easy to fit



### GRP roof colo

In addition to the standard colours shown, we can provide products to any BS or RAL colou
 UV stabilisers are added to the gel coat finishes to minimise colour degradation.

Colour fastness figures are available on request.



# 



### Sidmouth

- Standard Gallows or Corbels provided
- Other sizes available on request
- Concealed soffit fittings
- GRP or Traditional roof
- Full fitting instructions supplied
- Easy to fit





GRP roof colo

In addition to the standard colours shown, we can provide products to any BS or RAL colour
 UV stabilisers are added to the gel coat finishes to minimise colour degradation.

Colour fastness figures are available on request.







### Brixham

- Note: Large versions of Ascot, Redcar & Windsor also available.
- Standard Gallows or Corbels provided
- Other sizes available on request
- Concealed soffit fittings
- GRP or Traditional roof
- Full fitting instructions supplied
- Easy to fit



GRP roof cold

- In addition to the standard colours shown, we can provide products to any BS or RAL colour.
   UV stabilisers are added to the gel coat finishes to minimise colour degradation.
- Colour fastness figures are available on request.





### Padstow

- Leg brackets
- Other sizes available on request
- Concealed soffit fittings
- Full fitting instructions supplied
- Easy to fit



### GRP roof colours

In addition to the standard colours shown, we can provide products to any BS or RAL colo
UV stabilisers are added to