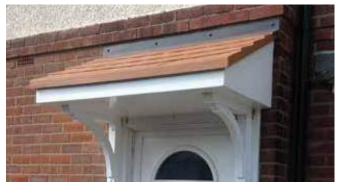

### Canopies

A wide range of factory made and fully assembled flat, open and closed duo-pitch, single and double mono-pitch models are available in a wide variety of styles and colours.

### Penzance

- Standard Gallows or Corbels provided
- Other sizes available on request
- Concealed soffit fittings
- GRP or Traditional roof
- Full fitting instructions supplied
- Easy to fit