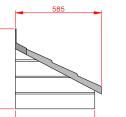

### Penzance

- Standard Gallows or Corbels provided
- Other sizes available on request
- Concealed soffit fittings
- GRP or Traditional roof
- Full fitting instructions supplied
- Easy to fit