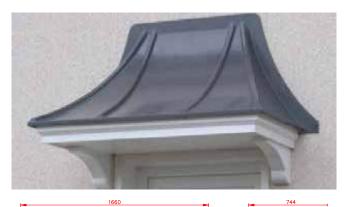

### Penzance

- Standard Gallows or Corbels provided
- Other sizes available on request
- Concealed soffit fittings
- GRP or Traditional roof
- Full fitting instructions supplied
- Easy to fit