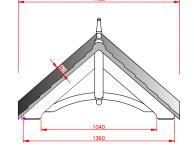

### Penzance

- Standard Gallows or Corbels provided
- Other sizes available on request
- Concealed soffit fittings
- GRP or Traditional roof
- Full fitting instructions supplied
- Easy to fit