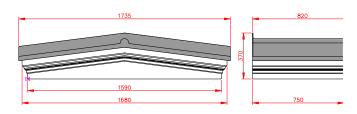

### Penzance

- Standard Gallows or Corbels provided
- Other sizes available on request
- Concealed soffit fittings
- GRP or Traditional roof
- Full fitting instructions supplied
- Easy to fit