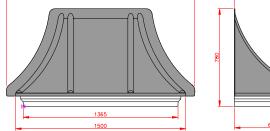

cealed soffit fittings
- GRP or Traditional roof
- Full fitting instructions supplied
- Easy to fit





GRP roof colours: • In addition to the standard colours shown, we can provide products to any BS or RAL colour. • UV stabilisers are added to the gel coat finishes to minimise colour degradation. • Colour fastness figures are available on request.







### Looe

- Standard Gallows or Corbels provided
- Other sizes available on request
- Concealed soffit fittings
- GRP or Traditional roof
- Full fitting instructions supplied
- · Easy to fit



GRP roof colours:

In addition to the standard colours shown, we can provide products to any BS or RAL colour.
UV stabilisers are added to the gel coat finishes to minimise colour degradation.
Colour fastness figures are available on request.





### **Bodmin**

- · Standard Gallows or Corbels provided
- · Concealed soffit fittings
- Full fitting instructions supplied
- · Easy to fit



Slate Grey

### GRP roof colours

In addition to the standard colours shown, we can provide products to any BS or RAL colour.
 UV stabilisers are added to the gel coat finishes to minimise colour degradation.





### Newquay

- Standard Gallows or Corbels provided
- · Other sizes available on request
- Concealed soffit fittings
- Full fitting instructions supplied
- · Easy to fit



GRP roof colours: • UV stabilisers are added to the gel coat finishes to minimise colour degradation Colour fastness figures are available on request.





### **Boscastle**

- · Standard Gallows or Corbels provided
- Other sizes available on request
- · Concealed sof