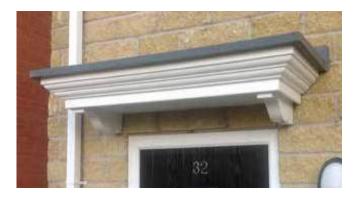

### Penzance

- Standard Gallows or Corbels provided
- Other sizes available on request
- Concealed soffit fittings
- GRP or Traditional roof
- Full fitting instructions supplied
- Easy to fit