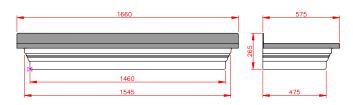

### Penzance

- Standard Gallows or Corbels provided
- Other sizes available on request
- Concealed soffit fittings
- GRP or Traditional roof
- Full fitting instructions supplied
- Easy to fit