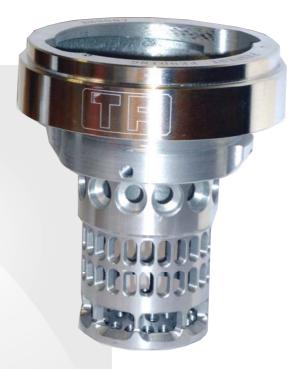

## **TP Anti-Syph** is a unique engineered device to stop the theft of diesel from commercial vehicles

With fuel theft a growing problem, many transport operators and hauliers are now taking pro-active steps to prevent them becoming victims of a crime that is already costing millions of pounds a year. As more operators fit anti-fuel theft devices to protect themselves, those that don't fit such devices increase their chances of becoming victims, as thieves increasingly look for softer targets.

The TP Anti Syph fits all makes and models of commercial vehicles, including trucks, buses, coaches and specialist vehicles such as road sweepers.

TP Anti Syph is now available in a LoPro version that has been specially designed for vehicles operating on the continent where fuel tanks are configured slightly differently.

All the devices are easy to fit, with no drilling, gluing or manual adjustment needed, and are fully transferable between vehicles.

Cost effective to use, they have no moving parts and are short enough to stop syphoning in upper tank levels. This makes them equally effective measures against both organised and opportunist thieves.