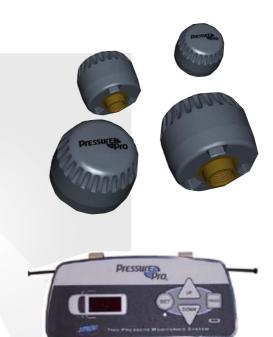

## PressurePro™ Live Tyre Pressure Monitoring

PressurePro™ is a wireless, electronic tyre pressure Monitoring system, which can alert low tyre pressures, giving you added safety and economy while driving. This latest state-of-the art system is reliable, durable, accurate and easy to install! PressurePro™ is today's latest, high-tech product in tyre pressure Monitoring system technology.

PressurePro™ has two basic components: Sensors, which are screwed on to each tyres valve stem, and a small portable dashboard Receiver/ Monitor. The sensors continuously assess the air pressure in each tyre and when it drops below an automatically set pressure level, a signal is transmitted to the dashboard monitor. A flashing tyre position light, an audible beep, and the real-time pressure, alerts the operator to the low-pressure tyre. Should a tyre pressure continue to drop, a second more urgent alert beeps again.