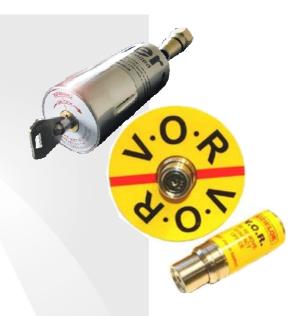

## Suzie Lock A VOR Lock For Commercial Trailers

Suzie Lock is a neat device which prevents trailers from being used when out of MOT or faulty, Suzielok can also be used as a management tool or a theft deterrent.

How often has one of your trailers been used while in need of repair or when its MOT has expired? The VOR sign may have been displayed but a sign doesn't stop people from using the trailer!

Providing both a visual and physical barrier, Suzie Lock will stop any movement of unauthorised trailers, this neat little lock is particularly useful for yard or maintenance management of a trailer fleet.

Quickly snapped on to the suzie line of the trailer, a unique key locks Suzie Lock in place. With the lock in place no one will be able to move the trailer without notifying the manager or the key holder.

Suzielok also provides a very simple and cost effect deterrent against opportunistic theft.

An optional "direction to unlock" label is also available to aid communication when the trailer needs to be moved.