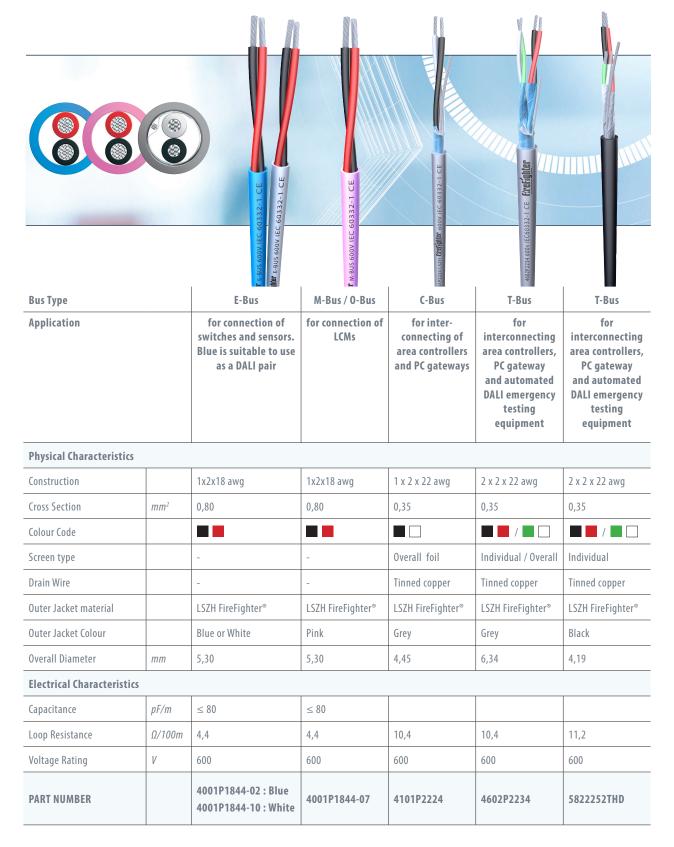

## **C.O/M.E.T**Colour Coded Lighting Control BUS LSZH FireFighter 600V

These FireFighter® Lighting Control BUS are intended for communication between the lighting distribution board, lighting control modules and luminaire plug wiring. The system utilises DALI BUS as the platform when installing the O-BUS/M-BUS cables . For additional information on DALI or to see versions for extended distance please visit our DALI Product Release PR6215-2

## **Features**

- Colour coded sheath colours for ease of identification between lighting control wiring and DALI BUS installation
- Flame retardant acc. to IEC 60332-1
- Low Smoke Zero Halogen
- 600 V rating

## **C.O/M.E.T**Lighting Control Bus Cable Guide